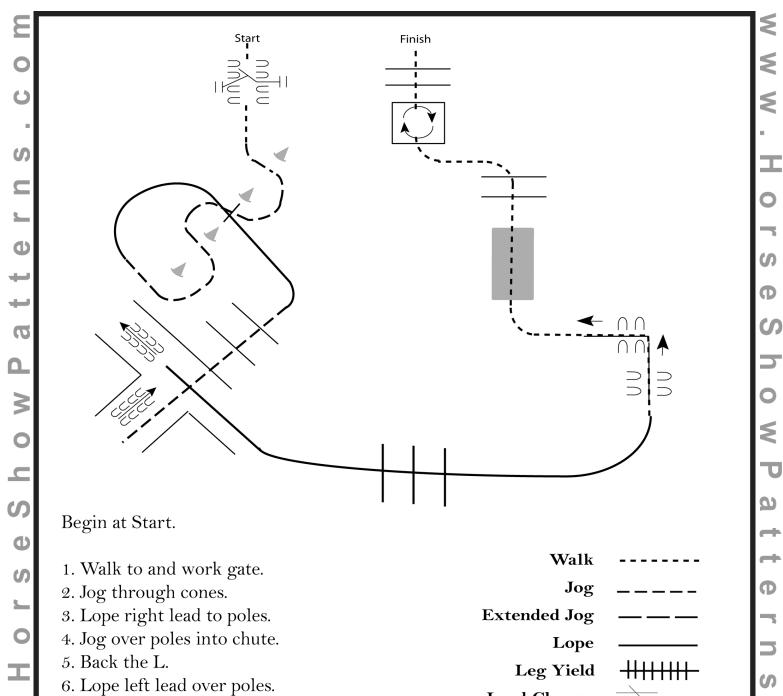

| 79.5   |   |   | 62    |   |   |    |
| ach r | ider is score | ed betwe  | een ()-In | finity no | ints and | automa   | atically b | eains the | run wit | h a scor | e of 70 | noints  |     |       | PENALTIES: 3, 5, 10     | 79     |   |   | 61.5  |   |   |    |
|       |               |           |           |           |          |          |            |           |         |          |         | Politio |     |       | . 2147.21120. 0, 0, 10  | 78.5   |   |   | 61    |   |   |    |
| Exti  | emely Poor    | r, -2 Ver | y Poor, - | -1 Poor,  | 0 Corre  | ct, +1 G | iood, +2   |           |         |          |         |         |     |       | od (3) A = Average (0-2 | 78     |   |   | 60.5  |   |   | 1  |

Judges Signature:

### Trail (All Ages)

Show Date: 06-10-2017



Ф

7. Side pass left over poles.

8. Walk over bridge, poles and into box.

of box and over poles to finish.

9. Perform a 360 degree turn to the right, walk out

[T/2-3]

# Pattern Provided by: **HWSC**

**Lead Change** 

**Back** 

Marker

**Sidepass**