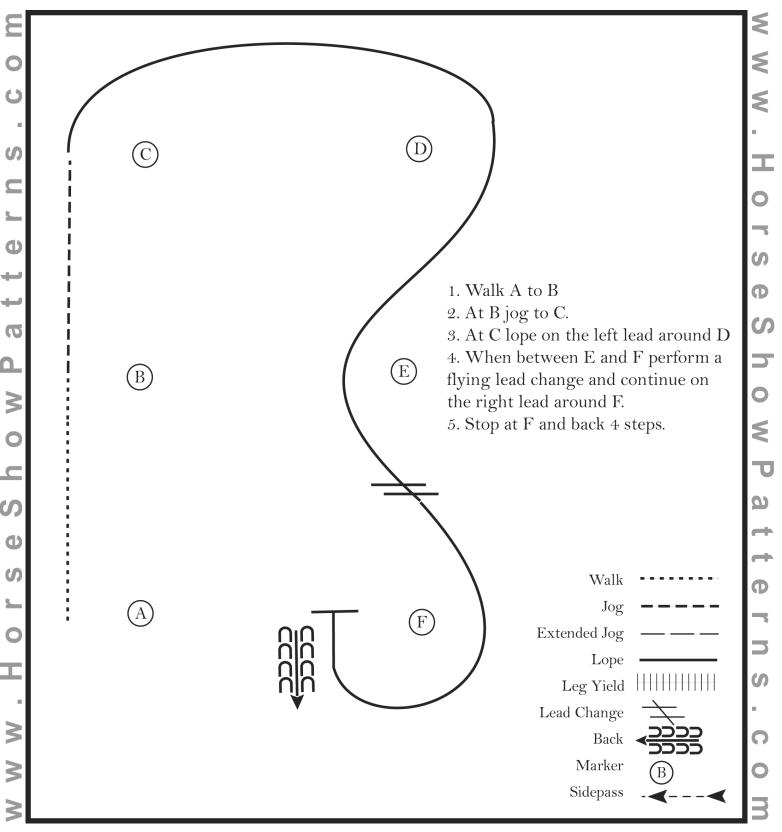

### Western Horsemanship (14 & Under, 15-18,19-34,35 and Over)

Show Date: 06-10-2017

[WH/2-2]

Showmanship Show: Horsemanship Date:

| Class:                      |            |        |
|-----------------------------|------------|--------|
| HSP Pattern #HMS/Level II-2 | Equitation | Judge: |

| W.O.   | Entry #      | 1         | 2        | 3          | 4                        | 5              | 6         | 7         | 8         | 9        | 10      | Penalty   | F&E  | Score | Comments            | Score  | # | # | Score | # | # | #        |
|--------|--------------|-----------|----------|------------|--------------------------|----------------|-----------|-----------|-----------|----------|---------|-----------|------|-------|---------------------|--------|---|---|-------|---|---|----------|
|        | neuver       | •         | _        |            | Flying<br>Lead           |                | •         | •         |           |          | '       | · Gridity | . &_ | 333.5 | Commonts            | 100-98 |   | " | 77.5  | " | " | <u>"</u> |
|        | scription    | Walk      | Jog      | LL Lope    | Lead<br>Change<br>& Lope | Stop &<br>Back |           |           |           |          |         |           |      |       |                     | 97     |   |   | 77    | 1 |   | 60       |
| Des    | Scription    |           |          |            | & Lope                   |                |           |           |           |          |         |           |      |       |                     | 96     |   |   | 76.5  |   |   | 1        |
|        |              |           |          |            |                          |                |           |           |           |          |         | -         |      |       |                     | 95     |   |   | 76.5  | 1 |   |          |
|        |              |           |          |            |                          |                |           |           |           |          |         |           |      |       |                     | 93     |   |   | 75.5  |   |   |          |
|        |              |           |          |            |                          |                |           |           |           |          |         |           |      |       |                     | 93     |   |   | 75.5  |   |   |          |
|        |              |           |          |            |                          |                |           |           |           |          |         | 1         |      |       |                     | 92     |   |   | 74.5  | 1 |   |          |
|        |              |           |          |            |                          |                |           |           |           |          |         |           |      |       |                     | 91.5   |   |   | 74    |   |   | l        |
|        |              |           |          |            |                          |                |           |           |           |          |         |           |      |       |                     | 91     |   |   | 73.5  |   |   |          |
|        |              |           |          |            |                          |                |           |           |           |          |         | 1         |      |       |                     | 90.5   |   |   | 73    | 1 |   |          |
|        |              |           |          |            |                          |                | <u> </u>  |           |           |          |         |           |      |       |                     | 90     |   |   | 72.5  |   |   | 1        |
|        |              |           |          |            |                          |                |           |           |           |          |         |           |      |       |                     | 89.5   |   |   | 72    |   |   |          |
|        |              |           |          |            |                          |                |           |           |           |          |         | †         |      |       |                     | 89     |   |   | 71.5  | 1 |   |          |
|        |              |           |          |            |                          |                |           |           |           |          |         |           |      | -     |                     | 88.5   |   |   | 71    |   |   | 1        |
|        |              |           |          |            |                          |                |           |           |           |          |         |           |      |       |                     | 88     |   |   | 70.5  |   |   | 1        |
|        |              |           |          |            |                          |                |           |           |           |          |         | 1         |      |       |                     | 87.5   |   |   | 70    |   |   |          |
|        |              |           | ı        |            |                          |                |           |           |           |          |         |           |      | •     |                     | 87     |   |   | 69.5  |   |   |          |
|        |              |           |          |            |                          |                |           |           |           |          |         |           |      |       |                     | 86.5   |   |   | 69    |   |   |          |
|        |              |           |          |            |                          |                |           |           |           |          |         | 1         |      |       |                     | 86     |   |   | 68.5  |   |   |          |
|        |              |           | •        | •          |                          |                | •         | •         | •         | •        |         |           |      |       |                     | 85.5   |   |   | 68    |   |   | DQ:      |
|        |              |           |          |            |                          |                |           |           |           |          |         |           |      |       |                     | 85     |   |   | 67.5  |   |   |          |
|        |              |           |          |            |                          |                |           |           |           |          |         |           |      |       |                     | 84.5   |   |   | 67    |   |   |          |
|        |              |           |          |            |                          |                |           |           |           |          |         |           |      |       |                     | 84     |   |   | 66.5  |   |   | ĺ        |
|        |              |           |          |            |                          |                |           |           |           |          |         | ]         |      |       |                     | 83.5   |   |   | 66    |   |   |          |
|        |              |           |          |            |                          |                |           |           |           |          |         |           |      |       |                     | 83     |   |   | 65.5  |   |   | 1        |
|        |              |           |          |            |                          |                |           |           |           |          |         |           |      |       |                     | 82.5   |   |   | 65    |   |   |          |
|        |              |           |          |            |                          |                |           |           |           |          |         |           |      |       |                     | 82     |   |   | 64.5  |   |   |          |
|        |              |           |          |            |                          |                |           |           |           |          |         |           |      |       |                     | 81.5   |   |   | 64    |   |   | 1        |
|        |              |           |          |            |                          |                |           |           |           |          |         |           |      |       |                     | 81     |   |   | 63.5  |   |   | 1        |
|        |              |           |          |            |                          |                |           |           |           |          |         | ]         |      |       |                     | 80.5   |   |   | 63    | 1 |   | 1        |
|        |              |           |          |            |                          |                |           |           |           |          |         |           |      |       |                     | 80     |   |   | 62.5  |   |   | 1        |
|        |              |           |          |            |                          |                |           |           |           |          |         |           |      |       |                     | 79.5   |   |   | 62    |   |   | 1        |
| Each r | ider is scor | ed betwe  | een 0-In | ifinity po | ints and                 | automa         | tically b | egins the | e run wit | h a scor | e of 70 | points    |      |       | PENALTIES: 3, 5, 10 | 79     |   |   | 61.5  |   |   | 1        |
|        |              |           |          |            |                          |                |           |           |           |          |         |           |      |       | , -, -0             | 78.5   |   |   | 61    |   |   |          |
| ა ⊨xtr | emely Poor   | r, -2 Ver | y Poor,  | -1 Poor,   | U Corre                  | ct, +1 G       | ooa, +2   | very Go   | ooa, +3 l | =xcellen | τ       |           |      |       |                     | 78     | 1 |   | 60.5  |   |   | ĺ        |