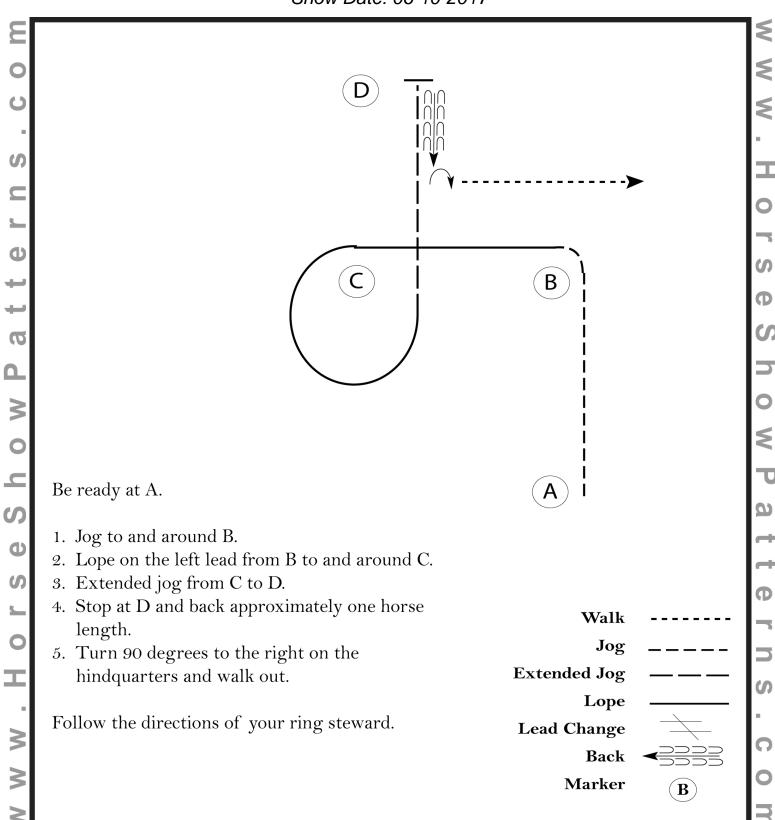

### Western Horsemanship (Walk Trot all ages)

Show Date: 06-10-2017

1. Jog to B.

Ф

Ф

S

- 2. Turn 180 degrees to the right.
- 3. Jog back around to B.
- 4. At B, break to the walk.
- 5. Walk approximately 10 feet.
- 6. Jog to A.
- 7. Stop at A and back approximately one horse length.

Follow the instructions of your ring steward.

[WH/WT-43]

| Showmanship  | Show: |
|--------------|-------|
| Horsemanship | Date: |

| Class:                        |            |        |
|-------------------------------|------------|--------|
| HSP Pattern #HMS/Walk Trot-43 | Equitation | Judge: |

| W.O.   | Entry #      | 1         | 2         | 3         | 4        | 5        | 6              | 7         | 8         | 9        | 10      | Penalty | F&E | Score | Comments            | Score  | # | # | Score | # | # | #  |
|--------|--------------|-----------|-----------|-----------|----------|----------|----------------|-----------|-----------|----------|---------|---------|-----|-------|---------------------|--------|---|---|-------|---|---|----|
|        | neuver       |           |           |           |          |          |                |           |           |          | -       |         |     |       |                     | 100-98 |   |   | 77.5  |   |   |    |
|        | scription    | Jog       | 180° R    | Jog       | Walk     | Jog      | Stop &<br>Back |           |           |          |         |         |     |       |                     | 97     |   |   | 77    |   |   | 60 |
|        | . с р с      |           |           |           |          |          |                |           |           |          |         |         |     |       |                     | 96     |   |   | 76.5  |   |   | ĺ  |
|        |              |           |           |           |          |          |                |           |           |          |         | 1       |     |       |                     | 95     |   |   | 76    |   |   |    |
|        |              |           |           |           | <u> </u> | l        |                |           |           |          | l       |         |     |       |                     | 94     |   |   | 75.5  |   |   | ĺ  |
|        |              |           |           |           |          |          |                |           |           |          |         |         |     |       |                     | 93     |   |   | 75    |   |   |    |
|        |              |           |           |           |          |          |                |           |           |          |         | 1       |     |       |                     | 92     |   |   | 74.5  |   |   |    |
|        |              |           |           |           | I        |          |                |           |           |          |         |         |     | Į.    |                     | 91.5   |   |   | 74    |   |   | ı  |
|        |              |           |           |           |          |          |                |           |           |          |         |         |     |       |                     | 91     |   |   | 73.5  |   |   | ı  |
|        |              |           |           |           |          |          |                |           |           |          |         | 1       |     |       |                     | 90.5   | 1 |   | 73    | 1 |   | ı  |
|        |              |           |           |           |          |          | 1              |           |           | 1        |         |         |     | 1     | 1                   | 90     |   |   | 72.5  |   |   |    |
|        |              |           |           |           |          |          |                |           |           |          |         |         |     |       |                     | 89.5   |   |   | 72    |   |   |    |
|        |              |           |           |           |          |          |                |           |           |          |         | 1       |     |       |                     | 89     | 1 |   | 71.5  | 1 |   | ı  |
|        |              |           |           |           | •        |          | •              |           |           | •        |         | '       |     | 1     | •                   | 88.5   |   |   | 71    |   |   | ı  |
|        |              |           |           |           |          |          |                |           |           |          |         |         |     |       |                     | 88     |   |   | 70.5  |   |   |    |
|        |              |           |           |           |          |          |                |           |           |          |         | ]       |     |       |                     | 87.5   |   |   | 70    |   |   |    |
|        |              |           |           |           |          |          |                |           |           |          |         |         |     |       |                     | 87     |   |   | 69.5  |   |   | ı  |
|        |              |           |           |           |          |          |                |           |           |          |         |         |     |       |                     | 86.5   |   |   | 69    |   |   | ı  |
|        |              |           |           |           |          |          |                |           |           |          |         |         |     |       |                     | 86     |   |   | 68.5  |   |   | ı  |
|        |              |           |           |           |          |          |                |           |           |          |         |         |     |       |                     | 85.5   |   |   | 68    |   |   | DQ |
|        |              |           |           |           |          |          |                |           |           |          |         |         |     |       |                     | 85     |   |   | 67.5  |   |   | ı  |
|        |              |           |           |           |          |          |                |           |           |          |         |         |     |       |                     | 84.5   |   |   | 67    |   |   | ı  |
|        |              |           |           |           |          |          |                |           |           |          |         |         |     |       |                     | 84     |   |   | 66.5  |   |   | ı  |
|        |              |           |           |           |          |          |                |           |           |          |         |         |     |       |                     | 83.5   |   |   | 66    |   |   | ı  |
|        |              |           |           |           |          |          |                |           |           |          |         |         |     |       |                     | 83     |   |   | 65.5  |   |   | ı  |
|        |              |           |           |           |          |          |                |           |           |          |         |         |     |       |                     | 82.5   |   |   | 65    |   |   | ı  |
|        |              |           |           |           |          |          |                |           |           |          |         |         |     |       |                     | 82     |   |   | 64.5  |   |   | ı  |
|        |              |           |           |           |          |          |                |           |           |          |         |         |     |       |                     | 81.5   |   |   | 64    |   |   | ı  |
|        |              |           |           |           |          |          |                |           |           |          |         |         |     |       |                     | 81     |   |   | 63.5  |   |   | ı  |
|        |              |           |           |           |          |          |                |           |           |          |         | ]       |     |       |                     | 80.5   |   |   | 63    |   |   | l  |
|        |              |           |           |           |          |          |                |           |           |          |         |         |     |       |                     | 80     |   |   | 62.5  |   |   | ı  |
|        |              |           |           |           |          |          |                |           |           |          |         |         |     |       |                     | 79.5   |   |   | 62    |   |   | ı  |
| Each r | ider is scor | ed betw   | een 0-In  | finity po | ints and | automa   | itically be    | eains the | e run wit | h a scor | e of 70 | points  |     |       | PENALTIES: 3, 5, 10 | 79     |   |   | 61.5  |   |   | 1  |
|        |              |           |           |           |          |          |                |           |           |          |         |         |     |       |                     | 78.5   |   |   | 61    |   |   | 1  |
| 3 Extr | emely Poor   | r, -2 Ver | y Poor, - | -1 Poor,  | 0 Corre  | ct, +1 G | ood, +2        | very Go   | ood, +3   | ⊨xcellen | t       |         |     |       |                     | 78     |   |   | 60.5  | 1 |   | i  |