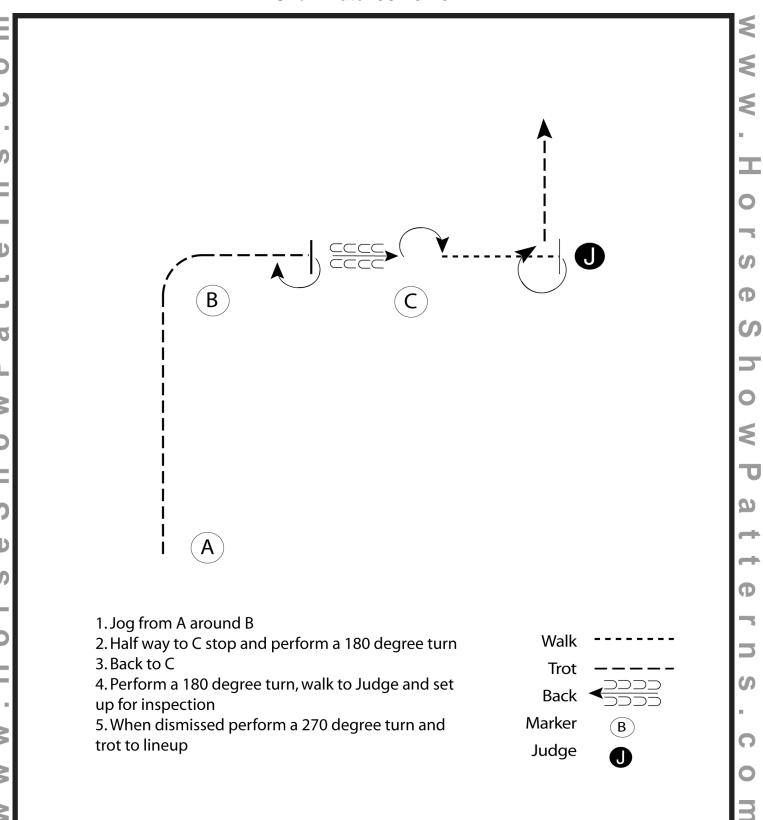

### Showmanship (14 and Under ,15-18,19-34, 35 and Over)

Show Date: 06-10-2017

[S/2-26]

Showmanship Show:

| Show: |  |  |  |
|-------|--|--|--|
|       |  |  |  |

Horsemanship

HSP Pattern #SMS/I evel II-26

Class:

Equitation

Judge:

Date:

| HSP              | Patterr   | า #SMS    | Level     | 11-26    |          |            |           |           |          |         |          |     |       | 1                     | - i    |   |   | I     |   |   | =        |
|------------------|-----------|-----------|-----------|----------|----------|------------|-----------|-----------|----------|---------|----------|-----|-------|-----------------------|--------|---|---|-------|---|---|----------|
| N.O. Entry #     | 1         | 2         | 3         | 4        | 5        | 6          | 7         | 8         | 9        | 10      | Penalty  | F&E | Score | Comments              | Score  | # | # | Score | # | # | #        |
| Maneuver         | <b>.</b>  | 400 80    | 5         | 180° &   | 0.444    |            | 270° &    |           |          |         |          |     |       |                       | 100-98 |   |   | 77.5  |   |   |          |
| Description      | Trot      | 180°      | Back      | Walk     | Set Up   | Inspect.   | Trot      |           |          |         |          |     |       |                       | 97     |   |   | 77    |   |   | 60       |
|                  |           |           |           |          |          |            |           |           |          |         |          |     |       |                       | 96     |   |   | 76.5  |   |   |          |
|                  |           |           |           |          |          |            |           |           |          |         |          |     |       |                       | 95     |   |   | 76    |   |   |          |
|                  |           |           | •         | •        |          | •          | •         | •         | •        | •       |          |     |       | •                     | 94     |   |   | 75.5  |   |   |          |
|                  |           |           |           |          |          |            |           |           |          |         |          |     |       |                       | 93     |   |   | 75    |   |   | l        |
|                  |           |           |           |          |          |            |           |           |          |         |          |     |       |                       | 92     |   |   | 74.5  |   |   | i        |
|                  |           |           |           |          |          |            |           |           |          |         |          |     |       |                       | 91.5   |   |   | 74    |   |   | l        |
|                  |           |           |           |          |          |            |           |           |          |         | ]        |     |       |                       | 91     |   |   | 73.5  |   |   | l        |
|                  |           |           |           |          |          |            |           |           |          |         |          |     |       |                       | 90.5   |   |   | 73    |   |   | i        |
|                  |           |           | _         |          |          | _          |           | _         |          |         |          |     |       |                       | 90     |   |   | 72.5  |   |   | i        |
|                  |           |           |           |          |          |            |           |           |          |         |          |     |       |                       | 89.5   |   |   | 72    |   |   | i        |
|                  |           |           |           |          |          |            |           |           |          |         |          |     |       |                       | 89     |   |   | 71.5  |   |   | i        |
|                  |           |           |           |          |          |            |           |           |          |         |          |     |       |                       | 88.5   |   |   | 71    |   |   | l        |
|                  |           |           |           |          |          |            |           |           |          |         | ]        |     |       |                       | 88     |   |   | 70.5  |   |   | l        |
|                  |           |           |           |          |          |            |           |           |          |         |          |     |       |                       | 87.5   |   |   | 70    |   |   | i        |
|                  |           |           |           |          |          |            |           |           |          |         |          |     |       |                       | 87     |   |   | 69.5  |   |   | l        |
|                  |           |           |           |          |          |            |           |           |          |         |          |     |       |                       | 86.5   |   |   | 69    |   |   | l        |
|                  |           |           |           |          |          |            |           |           |          |         |          |     |       |                       | 86     |   |   | 68.5  |   |   | <u> </u> |
|                  |           |           |           |          |          |            |           |           |          |         |          |     |       |                       | 85.5   |   |   | 68    |   |   | DO       |
|                  |           |           |           |          |          |            |           |           |          |         |          |     |       |                       | 85     |   |   | 67.5  |   |   | i        |
|                  |           |           |           |          |          |            |           |           |          |         |          |     |       |                       | 84.5   |   |   | 67    |   |   | ĺ        |
|                  |           |           |           |          |          |            |           |           |          |         |          |     |       |                       | 84     |   |   | 66.5  |   |   | ĺ        |
|                  |           |           |           |          |          |            |           |           |          |         | 1        |     |       |                       | 83.5   |   |   | 66    |   |   |          |
|                  |           |           |           |          |          |            |           |           |          |         |          |     |       |                       | 83     |   |   | 65.5  |   |   | ı        |
|                  |           |           | ı         | 1        |          |            |           | ı         | ı        |         |          |     |       | _                     | 82.5   |   |   | 65    |   |   | ı        |
|                  |           |           |           |          |          |            |           |           |          |         | _        |     |       |                       | 82     | _ |   | 64.5  |   |   | i        |
|                  |           |           |           |          |          |            |           |           |          |         |          |     |       |                       | 81.5   |   |   | 64    |   |   | ı        |
|                  |           |           | ı         | 1        |          |            |           | ı         | ı        |         |          |     |       |                       | 81     |   |   | 63.5  |   |   | ı        |
|                  |           |           |           |          |          |            |           |           |          |         | ]        |     |       |                       | 80.5   |   |   | 63    | 1 |   | ĺ        |
|                  |           |           |           |          |          |            |           |           |          |         |          |     |       |                       | 80     |   |   | 62.5  |   |   | l        |
|                  |           |           |           |          |          |            |           |           |          |         |          |     |       |                       | 79.5   |   |   | 62    |   |   | ĺ        |
| ach rider is sco | ed betw   | een 0-In  | finity po | ints and | automa   | ntically h | eains the | e run wit | h a scor | e of 70 | points   |     |       | PENALTIES: 3, 5, 10   | 79     |   |   | 61.5  |   |   | l        |
|                  |           |           |           |          |          |            |           |           |          |         | r 511110 |     |       | . 2.12.1.20. 0, 0, 10 | 78.5   |   |   | 61    |   |   | i        |
| 3 Extremely Poo  | r, -2 Ver | y Poor, · | -1 Poor,  | 0 Corre  | ct, +1 G | iood, +2   | Very Go   | od, +3 I  | Excellen | t       |          |     |       |                       | 78     |   | 1 | 60.5  |   |   | i        |