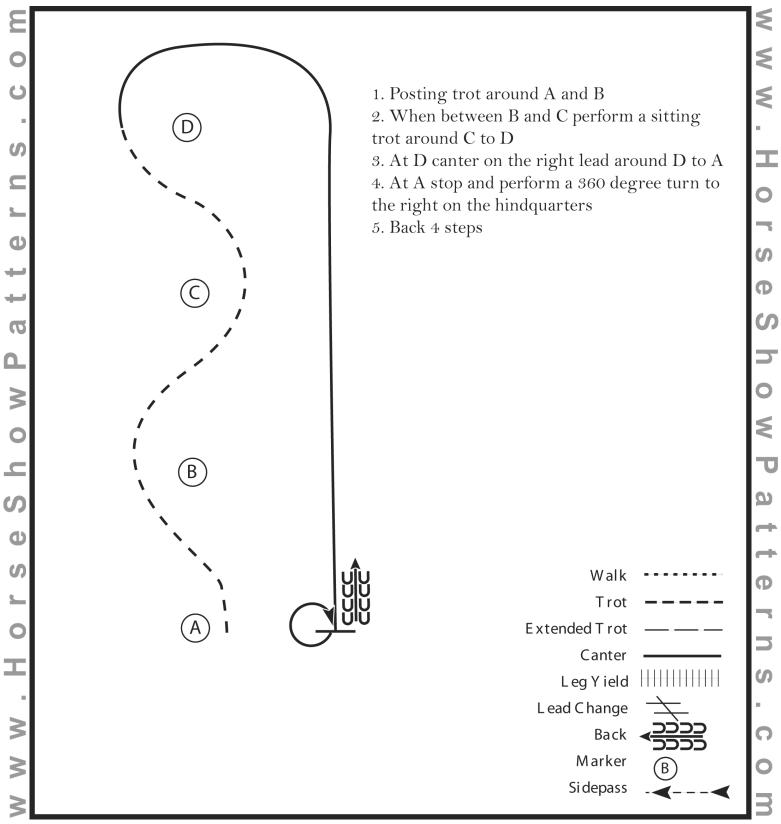

Class.

Equitation

Judge:

| HSF               | Patterr    | 1 #HSE    | Levei i   | 11-6     |        |           |           |           |          |         |          |     | *************************************** |                       |        |   |   |       |   |   |     |
|-------------------|------------|-----------|-----------|----------|--------|-----------|-----------|-----------|----------|---------|----------|-----|-----------------------------------------|-----------------------|--------|---|---|-------|---|---|-----|
| W.O. Entry #      | 1          | 2         | 3         | 4        | 5      | 6         | 7         | 8         | 9        | 10      | Penalty  | F&E | Score                                   | Comments              | Score  | # | # | Score | # | # | #   |
| Maneuver          | Posting    | Sitting   | RL        |          |        |           |           |           |          |         |          |     |                                         |                       | 100-98 |   |   | 77.5  |   |   |     |
| Description       | Trot       | Trot      | Canter    | 360° R   | Back   |           |           |           |          |         |          |     |                                         |                       | 97     |   |   | 77    |   |   | 60  |
|                   |            |           |           |          |        |           |           |           |          |         |          |     |                                         |                       | 96     |   |   | 76.5  |   |   | ı   |
|                   |            |           |           |          |        |           |           |           |          |         | 1        |     |                                         |                       | 95     |   |   | 76    |   |   |     |
| •                 | '          | '         |           | •        |        |           |           |           |          |         | '        |     | '                                       |                       | 94     |   |   | 75.5  |   |   | ı   |
|                   |            |           |           |          |        |           |           |           |          |         |          |     |                                         |                       | 93     |   |   | 75    |   |   | ı   |
|                   |            |           |           |          |        |           |           |           |          |         | 1        |     |                                         |                       | 92     |   |   | 74.5  |   |   |     |
| •                 | •          | •         |           |          |        | •         |           |           |          |         |          |     | •                                       |                       | 91.5   |   |   | 74    |   |   | ı   |
|                   |            |           |           |          |        |           |           |           |          |         |          |     |                                         |                       | 91     |   |   | 73.5  |   |   | ı   |
|                   |            |           |           |          |        |           |           |           |          |         |          |     |                                         |                       | 90.5   |   |   | 73    |   |   |     |
|                   |            |           |           |          |        |           |           |           |          |         |          |     |                                         |                       | 90     |   |   | 72.5  |   |   |     |
|                   |            |           |           |          |        |           |           |           |          |         |          |     |                                         |                       | 89.5   |   |   | 72    |   |   |     |
|                   |            |           |           |          |        |           |           |           |          |         |          |     |                                         |                       | 89     |   |   | 71.5  |   |   |     |
|                   |            |           |           |          |        |           |           |           |          |         |          |     |                                         |                       | 88.5   |   |   | 71    |   |   |     |
|                   |            |           |           |          |        |           |           |           |          |         |          |     |                                         |                       | 88     |   |   | 70.5  |   |   |     |
|                   |            |           |           |          |        |           |           |           |          |         |          |     |                                         |                       | 87.5   |   |   | 70    |   |   |     |
|                   |            |           |           |          |        |           |           |           |          |         |          |     |                                         |                       | 87     |   |   | 69.5  |   |   |     |
|                   |            |           |           |          |        |           |           |           |          |         | ]        |     |                                         |                       | 86.5   |   |   | 69    |   |   |     |
|                   |            |           |           |          |        |           |           |           |          |         |          |     |                                         |                       | 86     |   |   | 68.5  |   |   |     |
|                   |            |           |           |          |        |           |           |           |          |         |          |     |                                         |                       | 85.5   |   |   | 68    |   |   | DQs |
|                   |            |           |           |          |        |           |           |           |          |         | ]        |     |                                         |                       | 85     |   |   | 67.5  |   |   |     |
|                   |            |           |           |          |        |           |           |           |          |         |          |     |                                         |                       | 84.5   |   |   | 67    |   |   | ,   |
|                   | _          |           |           |          |        |           |           |           |          |         |          |     |                                         |                       | 84     |   |   | 66.5  |   |   | ,   |
|                   |            |           |           |          |        |           |           |           |          |         | ]        |     |                                         |                       | 83.5   |   |   | 66    |   |   |     |
|                   |            |           |           |          |        |           |           |           |          |         |          |     |                                         |                       | 83     |   |   | 65.5  |   |   |     |
|                   |            |           |           | 1        | 1      |           | 1         |           | 1        | 1       |          |     |                                         |                       | 82.5   |   |   | 65    |   |   |     |
|                   |            |           |           |          |        |           |           |           |          |         | ]        |     |                                         |                       | 82     |   |   | 64.5  |   |   |     |
|                   |            |           |           |          |        |           |           |           |          |         |          |     |                                         |                       | 81.5   |   |   | 64    |   |   | ı   |
|                   |            |           |           |          |        |           |           |           |          |         |          |     |                                         |                       | 81     |   |   | 63.5  |   |   |     |
|                   |            |           |           |          |        |           |           |           |          |         | ]        |     |                                         |                       | 80.5   |   |   | 63    |   |   |     |
|                   |            |           |           |          |        |           |           |           |          |         |          |     |                                         |                       | 80     |   |   | 62.5  |   |   | ı   |
|                   |            |           |           |          |        |           |           |           |          |         |          |     |                                         |                       | 79.5   |   |   | 62    |   |   | ı   |
| Each rider is sco | red betw   | een 0-In  | finity no | ints and | automa | tically h | egins the | e run wit | h a scor | e of 70 | points   |     |                                         | PENALTIES: 3, 5, 10   | 79     |   |   | 61.5  |   |   | ı   |
|                   |            |           |           |          |        |           |           |           |          |         | r 0.1110 |     |                                         |                       | 78.5   |   |   | 61    |   |   |     |
| -3 Extremely Poo  | or, -2 Ver | y Poor, - | -1 Poor,  |          |        |           |           |           |          |         |          |     |                                         | ad (2) A Average (0.2 | 78     |   |   | 60.5  |   |   |     |