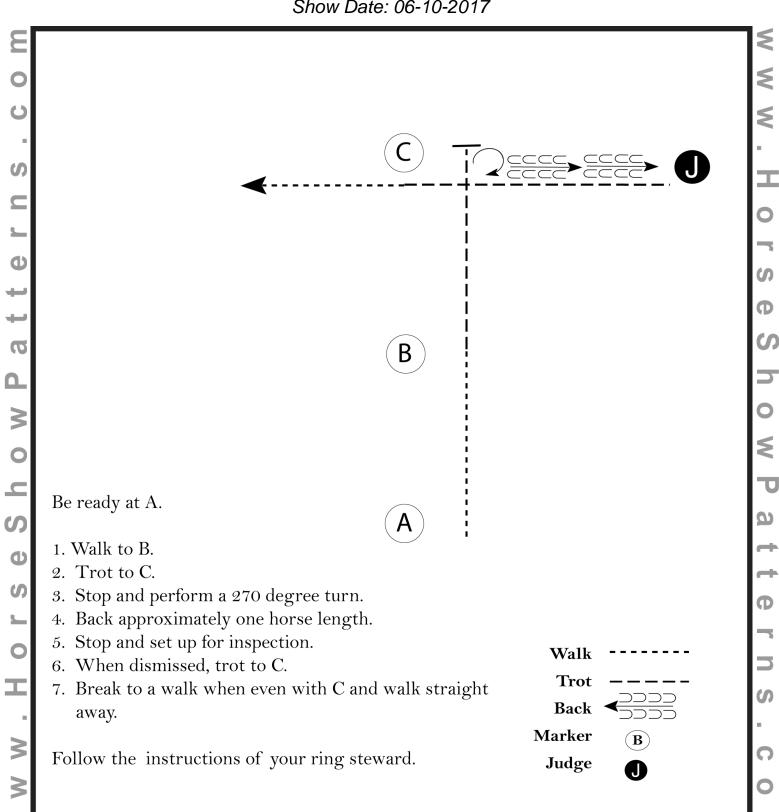

### Showmanship (14 and Under ,15-18,19-34, 35 and Over)

Show Date: 06-10-2017

[S/2-26]

Showmanship Show:

| Show: |  |  |  |
|-------|--|--|--|
|       |  |  |  |

Horsemanship

HSP Pattern #SMS/I evel II-26

Class:

Equitation

Judge:

Date:

| HSP              | Patterr   | า #SMS    | Level     | 11-26    |          |            |           |           |          |         |          |     |       | 1                     | - i    |   |   | I     |   |   | =        |
|------------------|-----------|-----------|-----------|----------|----------|------------|-----------|-----------|----------|---------|----------|-----|-------|-----------------------|--------|---|---|-------|---|---|----------|
| N.O. Entry #     | 1         | 2         | 3         | 4        | 5        | 6          | 7         | 8         | 9        | 10      | Penalty  | F&E | Score | Comments              | Score  | # | # | Score | # | # | #        |
| Maneuver         | <b>.</b>  | 400 80    | 5         | 180° &   | 0.444    |            | 270° &    |           |          |         |          |     |       |                       | 100-98 |   |   | 77.5  |   |   |          |
| Description      | Trot      | 180°      | Back      | Walk     | Set Up   | Inspect.   | Trot      |           |          |         |          |     |       |                       | 97     |   |   | 77    |   |   | 60       |
|                  |           |           |           |          |          |            |           |           |          |         |          |     |       |                       | 96     |   |   | 76.5  |   |   |          |
|                  |           |           |           |          |          |            |           |           |          |         |          |     |       |                       | 95     |   |   | 76    |   |   |          |
|                  |           |           | •         | •        |          | •          | •         | •         | •        | •       |          |     |       | •                     | 94     |   |   | 75.5  |   |   |          |
|                  |           |           |           |          |          |            |           |           |          |         |          |     |       |                       | 93     |   |   | 75    |   |   | l        |
|                  |           |           |           |          |          |            |           |           |          |         |          |     |       |                       | 92     |   |   | 74.5  |   |   | i        |
|                  |           |           |           |          |          |            |           |           |          |         |          |     |       |                       | 91.5   |   |   | 74    |   |   | l        |
|                  |           |           |           |          |          |            |           |           |          |         | ]        |     |       |                       | 91     |   |   | 73.5  |   |   | l        |
|                  |           |           |           |          |          |            |           |           |          |         |          |     |       |                       | 90.5   |   |   | 73    |   |   | i        |
|                  |           |           | _         |          |          | _          |           | _         |          |         |          |     |       |                       | 90     |   |   | 72.5  |   |   | i        |
|                  |           |           |           |          |          |            |           |           |          |         |          |     |       |                       | 89.5   |   |   | 72    |   |   | i        |
|                  |           |           |           |          |          |            |           |           |          |         |          |     |       |                       | 89     |   |   | 71.5  |   |   | i        |
|                  |           |           |           |          |          |            |           |           |          |         |          |     |       |                       | 88.5   |   |   | 71    |   |   | l        |
|                  |           |           |           |          |          |            |           |           |          |         | ]        |     |       |                       | 88     |   |   | 70.5  |   |   | l        |
|                  |           |           |           |          |          |            |           |           |          |         |          |     |       |                       | 87.5   |   |   | 70    |   |   | i        |
|                  |           |           |           |          |          |            |           |           |          |         |          |     |       |                       | 87     |   |   | 69.5  |   |   | l        |
|                  |           |           |           |          |          |            |           |           |          |         |          |     |       |                       | 86.5   |   |   | 69    |   |   | l        |
|                  |           |           |           |          |          |            |           |           |          |         |          |     |       |                       | 86     |   |   | 68.5  |   |   | <u> </u> |
|                  |           |           |           |          |          |            |           |           |          |         |          |     |       |                       | 85.5   |   |   | 68    |   |   | DO       |
|                  |           |           |           |          |          |            |           |           |          |         |          |     |       |                       | 85     |   |   | 67.5  |   |   | i        |
|                  |           |           |           |          |          |            |           |           |          |         |          |     |       |                       | 84.5   |   |   | 67    |   |   | ĺ        |
|                  |           |           |           |          |          |            |           |           |          |         |          |     |       |                       | 84     |   |   | 66.5  |   |   | ĺ        |
|                  |           |           |           |          |          |            |           |           |          |         | 1        |     |       |                       | 83.5   |   |   | 66    |   |   |          |
|                  |           |           |           |          |          |            |           |           |          |         |          |     |       |                       | 83     |   |   | 65.5  |   |   | ı        |
|                  |           |           | ı         | 1        |          |            |           | ı         | ı        |         |          |     |       | _                     | 82.5   |   |   | 65    |   |   | ı        |
|                  |           |           |           |          |          |            |           |           |          |         | _        |     |       |                       | 82     | _ |   | 64.5  |   |   | i        |
|                  |           |           |           |          |          |            |           |           |          |         |          |     |       |                       | 81.5   |   |   | 64    |   |   | ı        |
|                  |           |           | ı         | 1        |          |            |           | ı         | ı        |         |          |     |       |                       | 81     |   |   | 63.5  |   |   | ı        |
|                  |           |           |           |          |          |            |           |           |          |         | ]        |     |       |                       | 80.5   |   |   | 63    | 1 |   | ĺ        |
|                  |           |           |           |          |          |            |           |           |          |         |          |     |       |                       | 80     |   |   | 62.5  |   |   | l        |
|                  |           |           |           |          |          |            |           |           |          |         |          |     |       |                       | 79.5   |   |   | 62    |   |   | ĺ        |
| ach rider is sco | ed betw   | een 0-In  | finity po | ints and | automa   | ntically h | eains the | e run wit | h a scor | e of 70 | points   |     |       | PENALTIES: 3, 5, 10   | 79     |   |   | 61.5  |   |   | l        |
|                  |           |           |           |          |          |            |           |           |          |         | r 511110 |     |       | . 2.12.1.20. 0, 0, 10 | 78.5   |   |   | 61    |   |   | i        |
| 3 Extremely Poo  | r, -2 Ver | y Poor, · | -1 Poor,  | 0 Corre  | ct, +1 G | iood, +2   | Very Go   | od, +3 I  | Excellen | t       |          |     |       |                       | 78     |   | 1 | 60.5  |   |   | i        |