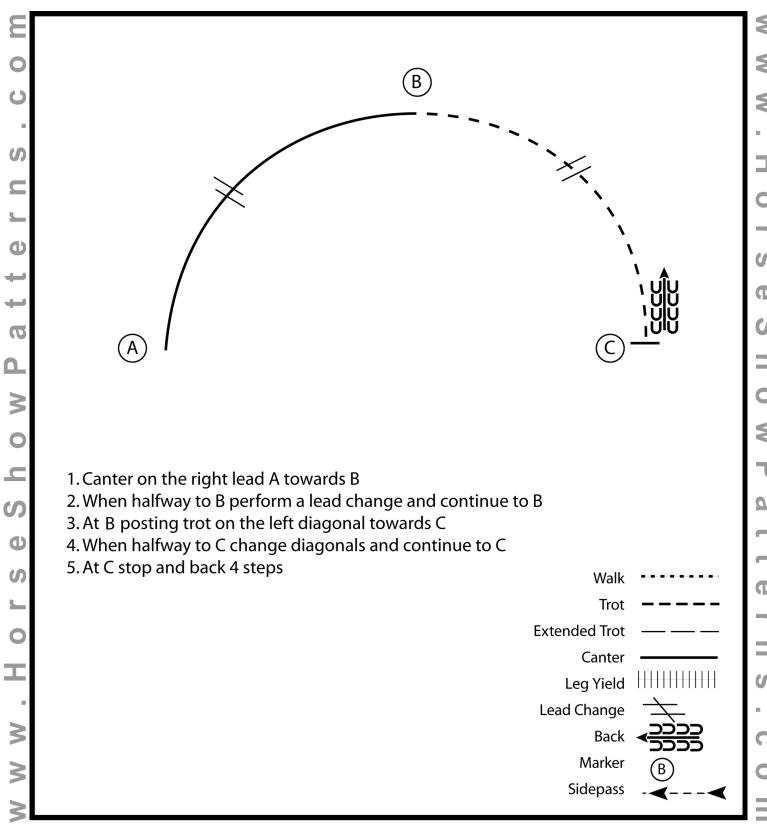

| 1135             | Pallen    | 1 #1 IOL            | /LEVEI    | 11-30              |          |           |           |           |           |          |         |     | -     |                         | _      | _ |   | 1     | _ | $\overline{}$ |    |
|------------------|-----------|---------------------|-----------|--------------------|----------|-----------|-----------|-----------|-----------|----------|---------|-----|-------|-------------------------|--------|---|---|-------|---|---------------|----|
| W.O. Entry #     | 1         | 2                   | 3         | 4                  | 5        | 6         | 7         | 8         | 9         | 10       | Penalty | F&E | Score | Comments                | Score  | # | # | Score | # | #             | #  |
| Maneuver         | RL        | Lead<br>CHange<br>& |           | ٨                  | Stop &   |           |           |           |           |          |         |     |       |                         | 100-98 |   |   | 77.5  |   |               | 00 |
| Description      | Canter    | &<br>Canter         | I rot LD  | Diagonal<br>& Trot | Back     |           |           |           |           |          |         |     |       |                         | 97     |   |   | 77    | 1 |               | 60 |
|                  |           | - Currer            |           | A 110L             |          |           |           |           |           |          |         |     |       |                         | 96     |   |   | 76.5  |   |               |    |
|                  |           |                     |           |                    |          |           |           |           |           |          | 1       |     |       |                         | 95     |   |   | 76    | Ī |               |    |
|                  | ļ         |                     |           |                    |          |           |           | Į.        |           |          |         | Į.  |       | •                       | 94     |   |   | 75.5  |   |               |    |
|                  |           |                     |           |                    |          |           |           |           |           |          |         |     |       |                         | 93     |   |   | 75    |   |               |    |
|                  |           |                     |           |                    |          |           |           |           |           |          | ]       |     |       |                         | 92     |   |   | 74.5  | 1 |               |    |
| •                | •         | •                   | •         | •                  |          |           |           |           | •         | •        |         |     | •     |                         | 91.5   |   |   | 74    |   |               |    |
|                  |           |                     |           |                    |          |           |           |           |           |          |         |     |       |                         | 91     |   |   | 73.5  |   |               |    |
|                  |           |                     |           |                    |          |           |           |           |           |          |         |     |       |                         | 90.5   |   |   | 73    |   |               |    |
| ·                |           |                     |           | •                  |          |           |           | -         |           |          |         |     |       |                         | 90     |   |   | 72.5  |   |               |    |
|                  |           |                     |           |                    |          |           |           |           |           |          |         |     |       |                         | 89.5   |   |   | 72    |   |               |    |
|                  |           |                     |           |                    |          |           |           |           |           |          |         |     |       |                         | 89     |   |   | 71.5  |   |               |    |
|                  |           |                     |           |                    |          |           |           |           |           |          |         |     |       |                         | 88.5   |   |   | 71    |   |               |    |
|                  |           |                     |           |                    |          |           |           |           |           |          |         |     |       |                         | 88     |   |   | 70.5  |   |               |    |
|                  |           |                     |           |                    |          |           |           |           |           |          |         |     |       |                         | 87.5   |   |   | 70    |   |               |    |
|                  |           |                     |           |                    |          |           |           |           |           |          |         |     |       |                         | 87     |   |   | 69.5  |   |               |    |
|                  |           |                     |           |                    |          |           |           |           |           |          |         |     |       |                         | 86.5   |   |   | 69    |   |               |    |
|                  |           |                     |           |                    |          |           |           |           |           |          |         |     |       |                         | 86     |   |   | 68.5  |   |               |    |
|                  |           |                     |           |                    |          |           |           |           |           |          |         |     |       |                         | 85.5   |   |   | 68    |   |               | DQ |
|                  |           |                     |           |                    |          |           |           |           |           |          |         |     |       |                         | 85     |   |   | 67.5  |   |               |    |
|                  |           |                     |           |                    |          |           |           |           |           |          |         |     |       |                         | 84.5   |   |   | 67    |   |               |    |
|                  |           |                     |           |                    |          |           |           |           |           |          |         |     |       |                         | 84     |   |   | 66.5  |   |               |    |
|                  |           |                     |           |                    |          |           |           |           |           |          |         |     |       |                         | 83.5   |   |   | 66    |   |               |    |
|                  |           |                     |           |                    |          |           |           |           |           |          |         |     |       |                         | 83     |   |   | 65.5  |   |               |    |
|                  |           |                     |           |                    |          | ı         | 1         | ı         |           |          |         |     |       | _                       | 82.5   |   |   | 65    |   |               |    |
|                  |           |                     |           |                    |          |           |           |           |           |          |         |     |       |                         | 82     |   |   | 64.5  |   |               |    |
|                  |           |                     |           |                    |          |           |           |           |           |          |         |     |       |                         | 81.5   |   |   | 64    |   |               |    |
|                  |           |                     |           |                    |          | ı         | 1         | ı         |           |          |         |     |       |                         | 81     |   |   | 63.5  |   |               |    |
|                  |           |                     |           |                    |          |           |           |           |           |          | ]       |     |       |                         | 80.5   |   |   | 63    | ] |               |    |
|                  |           |                     |           |                    |          |           |           |           |           |          |         |     |       |                         | 80     |   |   | 62.5  |   |               |    |
|                  |           |                     |           |                    |          |           |           |           |           |          |         |     |       |                         | 79.5   |   |   | 62    |   |               |    |
| ach rider is sco | red betw  | een 0-In            | finity no | ints and           | automa   | tically h | egins the | e run wit | th a scor | re of 70 | points  |     |       | PENALTIES: 3, 5, 10     | 79     |   |   | 61.5  |   |               |    |
|                  |           |                     |           |                    |          |           |           |           |           |          | Politio |     |       | . 2.17.2.1120. 0, 0, 10 | 78.5   |   |   | 61    |   |               |    |
| B Extremely Poo  | r, -2 Ver | y Poor,             | -1 Poor,  | 0 Corre            | ct, +1 G | ood, +2   | Very Go   | od, +3 l  | Excellen  | ıt       |         |     |       |                         | 78     |   |   | 60.5  |   |               |    |