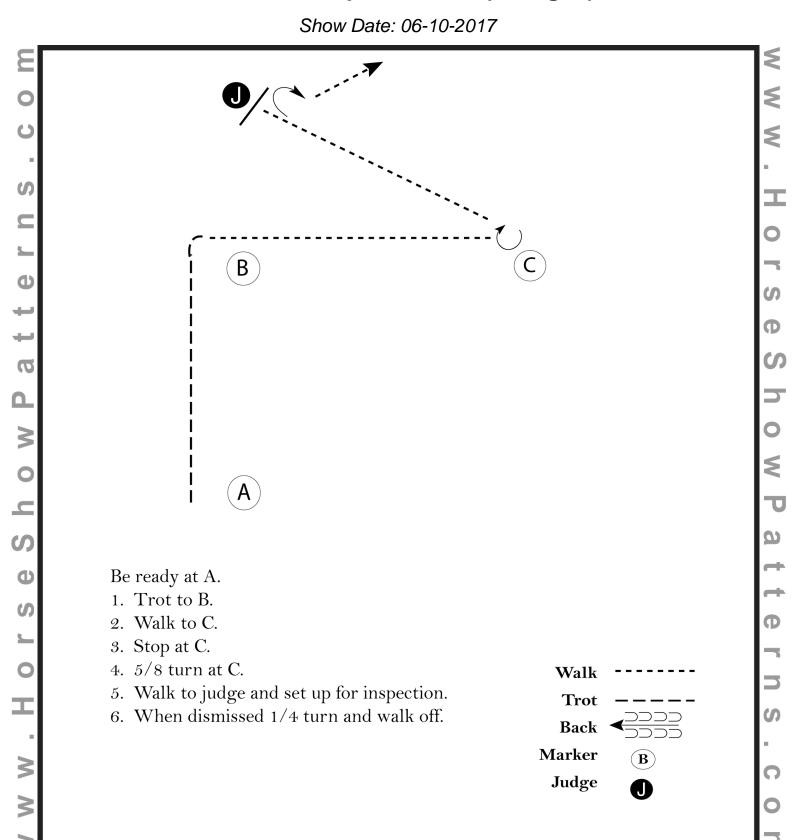

### Western Horsemanship (14 & Under, 15-18,19-34,35 and Over)

Show Date: 06-10-2017

[WH/2-2]

Showmanship Show: Horsemanship Date:

| Class:                      |            |        |
|-----------------------------|------------|--------|
| HSP Pattern #HMS/Level II-2 | Equitation | Judge: |

| W.O.   | Entry #      | 1         | 2        | 3          | 4                        | 5              | 6         | 7         | 8         | 9        | 10      | Penalty   | F&E  | Score | Comments            | Score  | # | # | Score | # | # | #        |
|--------|--------------|-----------|----------|------------|--------------------------|----------------|-----------|-----------|-----------|----------|---------|-----------|------|-------|---------------------|--------|---|---|-------|---|---|----------|
|        | neuver       | •         | _        |            | Flying<br>Lead           |                | •         | •         |           |          | '       | · Gridity | . &_ | 333.5 | Commonts            | 100-98 |   | " | 77.5  | " | " | <u>"</u> |
|        | scription    | Walk      | Jog      | LL Lope    | Lead<br>Change<br>& Lope | Stop &<br>Back |           |           |           |          |         |           |      |       |                     | 97     |   |   | 77    | 1 |   | 60       |
| Des    | Scription    |           |          |            | & Lope                   |                |           |           |           |          |         |           |      |       |                     | 96     |   |   | 76.5  |   |   | 1        |
|        |              |           |          |            |                          |                |           |           |           |          |         | -         |      |       |                     | 95     |   |   | 76.5  | 1 |   |          |
|        |              |           |          |            |                          |                |           |           |           |          |         |           |      |       |                     | 93     |   |   | 75.5  |   |   |          |
|        |              |           |          |            |                          |                |           |           |           |          |         |           |      |       |                     | 93     |   |   | 75.5  |   |   |          |
|        |              |           |          |            |                          |                |           |           |           |          |         | 1         |      |       |                     | 92     |   |   | 74.5  | 1 |   |          |
|        |              |           |          |            |                          |                |           |           |           |          |         |           |      |       |                     | 91.5   |   |   | 74    |   |   | l        |
|        |              |           |          |            |                          |                |           |           |           |          |         |           |      |       |                     | 91     |   |   | 73.5  |   |   |          |
|        |              |           |          |            |                          |                |           |           |           |          |         | 1         |      |       |                     | 90.5   |   |   | 73    | 1 |   |          |
|        |              |           |          |            |                          |                | <u> </u>  |           |           |          |         |           |      |       |                     | 90     |   |   | 72.5  |   |   | 1        |
|        |              |           |          |            |                          |                |           |           |           |          |         |           |      |       |                     | 89.5   |   |   | 72    |   |   |          |
|        |              |           |          |            |                          |                |           |           |           |          |         | †         |      |       |                     | 89     |   |   | 71.5  | 1 |   |          |
|        |              |           |          |            |                          |                |           |           |           |          |         |           |      | -     |                     | 88.5   |   |   | 71    |   |   | 1        |
|        |              |           |          |            |                          |                |           |           |           |          |         |           |      |       |                     | 88     |   |   | 70.5  |   |   | 1        |
|        |              |           |          |            |                          |                |           |           |           |          |         | 1         |      |       |                     | 87.5   |   |   | 70    |   |   |          |
|        |              |           | ı        |            |                          |                |           |           |           |          |         |           |      | •     |                     | 87     |   |   | 69.5  |   |   |          |
|        |              |           |          |            |                          |                |           |           |           |          |         |           |      |       |                     | 86.5   |   |   | 69    |   |   |          |
|        |              |           |          |            |                          |                |           |           |           |          |         | 1         |      |       |                     | 86     |   |   | 68.5  |   |   |          |
|        |              |           | •        | •          |                          |                | •         | •         | •         | •        |         |           |      |       |                     | 85.5   |   |   | 68    |   |   | DQ:      |
|        |              |           |          |            |                          |                |           |           |           |          |         |           |      |       |                     | 85     |   |   | 67.5  |   |   |          |
|        |              |           |          |            |                          |                |           |           |           |          |         |           |      |       |                     | 84.5   |   |   | 67    |   |   |          |
|        |              |           |          |            |                          |                |           |           |           |          |         |           |      |       |                     | 84     |   |   | 66.5  |   |   | ĺ        |
|        |              |           |          |            |                          |                |           |           |           |          |         | ]         |      |       |                     | 83.5   |   |   | 66    |   |   |          |
|        |              |           |          |            |                          |                |           |           |           |          |         |           |      |       |                     | 83     |   |   | 65.5  |   |   | 1        |
|        |              |           |          |            |                          |                |           |           |           |          |         |           |      |       |                     | 82.5   |   |   | 65    |   |   |          |
|        |              |           |          |            |                          |                |           |           |           |          |         |           |      |       |                     | 82     |   |   | 64.5  |   |   |          |
|        |              |           |          |            |                          |                |           |           |           |          |         |           |      |       |                     | 81.5   |   |   | 64    |   |   | 1        |
|        |              |           |          |            |                          |                |           |           |           |          |         |           |      |       |                     | 81     |   |   | 63.5  |   |   | 1        |
|        |              |           |          |            |                          |                |           |           |           |          |         | ]         |      |       |                     | 80.5   |   |   | 63    | 1 |   | 1        |
|        |              |           |          |            |                          |                |           |           |           |          |         |           |      |       |                     | 80     |   |   | 62.5  |   |   | 1        |
|        |              |           |          |            |                          |                |           |           |           |          |         |           |      |       |                     | 79.5   |   |   | 62    |   |   | 1        |
| Each r | ider is scor | ed betwe  | een 0-In | ifinity po | ints and                 | automa         | tically b | egins the | e run wit | h a scor | e of 70 | points    |      |       | PENALTIES: 3, 5, 10 | 79     |   |   | 61.5  |   |   | 1        |
|        |              |           |          |            |                          |                |           |           |           |          |         |           |      |       | , -, -0             | 78.5   |   |   | 61    |   |   |          |
| ა ⊨xtr | emely Poor   | r, -2 Ver | y Poor,  | -1 Poor,   | U Corre                  | ct, +1 G       | ooa, +2   | very Go   | ooa, +3 l | =xcellen | τ       |           |      |       |                     | 78     | 1 |   | 60.5  |   |   | ĺ        |