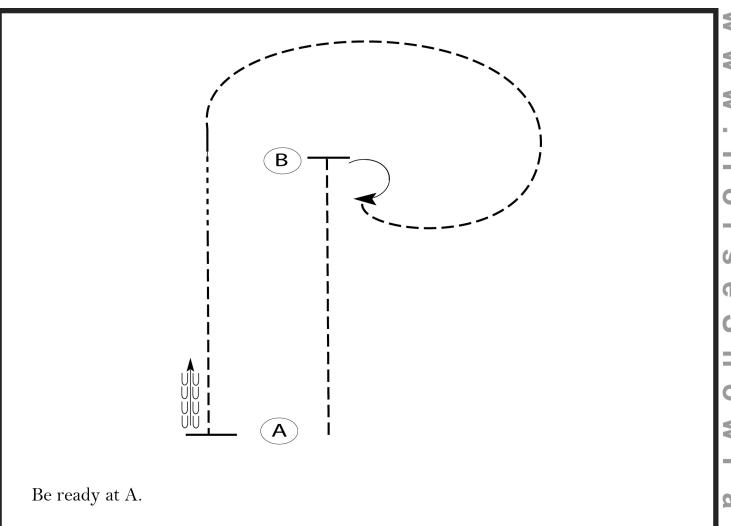

### Western Horsemanship (Walk Trot all ages)

Show Date: 06-10-2017

1. Jog to B.

Ф

Ф

S

- 2. Turn 180 degrees to the right.
- 3. Jog back around to B.
- 4. At B, break to the walk.
- 5. Walk approximately 10 feet.
- 6. Jog to A.
- 7. Stop at A and back approximately one horse length.

Follow the instructions of your ring steward.

[WH/WT-43]

| Showmanship  | Show: |
|--------------|-------|
| Horsemanship | Date: |

| Class:                        |            |        |
|-------------------------------|------------|--------|
| HSP Pattern #HMS/Walk Trot-43 | Equitation | Judge: |