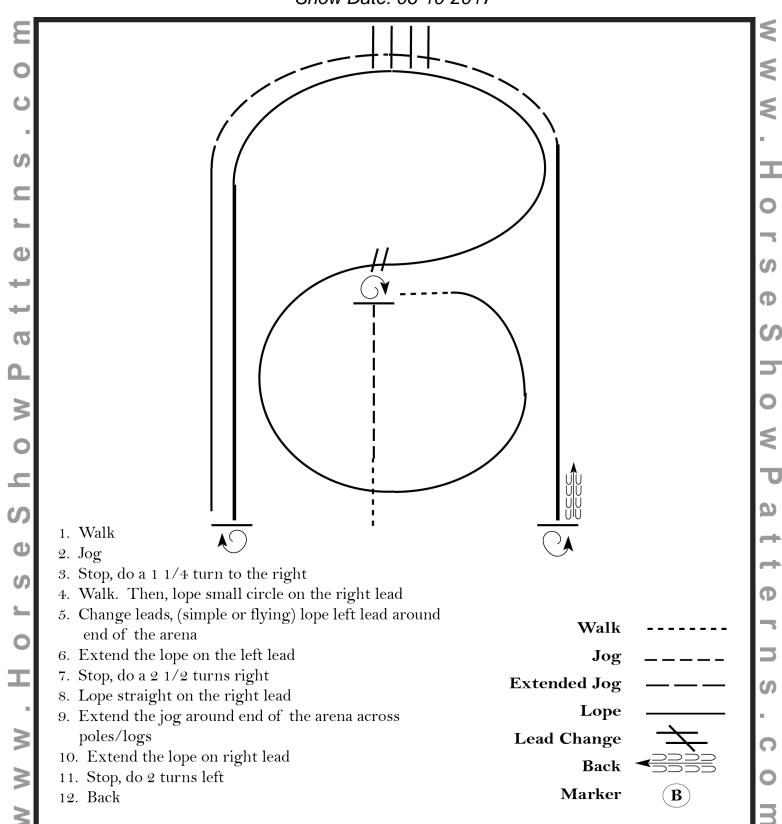

| W.O.   | Entry #      | 1         | 2        | 3          | 4                        | 5              | 6         | 7         | 8         | 9        | 10      | Penalty   | F&E  | Score | Comments            | Score  | # | # | Score | # | # | #        |
|--------|--------------|-----------|----------|------------|--------------------------|----------------|-----------|-----------|-----------|----------|---------|-----------|------|-------|---------------------|--------|---|---|-------|---|---|----------|
|        | neuver       | •         | _        |            | Flying<br>Lead           |                | •         | •         |           |          | '       | · Gridity | . &_ | 333.5 | Commonts            | 100-98 |   | " | 77.5  | " | " | <u>"</u> |
|        | scription    | Walk      | Jog      | LL Lope    | Lead<br>Change<br>& Lope | Stop &<br>Back |           |           |           |          |         |           |      |       |                     | 97     |   |   | 77    | 1 |   | 60       |
| Des    | Scription    |           |          |            | & Lope                   |                |           |           |           |          |         |           |      |       |                     | 96     |   |   | 76.5  |   |   | 1        |
|        |              |           |          |            |                          |                |           |           |           |          |         | -         |      |       |                     | 95     |   |   | 76.5  | 1 |   |          |
|        |              |           |          |            |                          |                |           |           |           |          |         |           |      |       |                     | 93     |   |   | 75.5  |   |   |          |
|        |              |           |          |            |                          |                |           |           |           |          |         |           |      |       |                     | 93     |   |   | 75.5  |   |   |          |
|        |              |           |          |            |                          |                |           |           |           |          |         | 1         |      |       |                     | 92     |   |   | 74.5  | 1 |   |          |
|        |              |           |          |            |                          |                |           |           |           |          |         |           |      |       |                     | 91.5   |   |   | 74    |   |   | l        |
|        |              |           |          |            |                          |                |           |           |           |          |         |           |      |       |                     | 91     |   |   | 73.5  |   |   |          |
|        |              |           |          |            |                          |                |           |           |           |          |         | 1         |      |       |                     | 90.5   |   |   | 73    | 1 |   |          |
|        |              |           |          |            |                          |                | <u> </u>  |           |           |          |         |           |      |       |                     | 90     |   |   | 72.5  |   |   | 1        |
|        |              |           |          |            |                          |                |           |           |           |          |         |           |      |       |                     | 89.5   |   |   | 72    |   |   |          |
|        |              |           |          |            |                          |                |           |           |           |          |         | †         |      |       |                     | 89     |   |   | 71.5  | 1 |   |          |
|        |              |           |          |            |                          |                |           |           |           |          |         |           |      | -     |                     | 88.5   |   |   | 71    |   |   | 1        |
|        |              |           |          |            |                          |                |           |           |           |          |         |           |      |       |                     | 88     |   |   | 70.5  |   |   | 1        |
|        |              |           |          |            |                          |                |           |           |           |          |         | 1         |      |       |                     | 87.5   |   |   | 70    |   |   |          |
|        |              |           | ı        |            |                          |                |           |           |           |          |         |           |      | •     |                     | 87     |   |   | 69.5  |   |   |          |
|        |              |           |          |            |                          |                |           |           |           |          |         |           |      |       |                     | 86.5   |   |   | 69    |   |   |          |
|        |              |           |          |            |                          |                |           |           |           |          |         | 1         |      |       |                     | 86     |   |   | 68.5  |   |   |          |
|        |              |           | •        | •          |                          |                | •         | •         | •         | •        |         |           |      |       |                     | 85.5   |   |   | 68    |   |   | DQ:      |
|        |              |           |          |            |                          |                |           |           |           |          |         |           |      |       |                     | 85     |   |   | 67.5  |   |   |          |
|        |              |           |          |            |                          |                |           |           |           |          |         |           |      |       |                     | 84.5   |   |   | 67    |   |   |          |
|        |              |           |          |            |                          |                |           |           |           |          |         |           |      |       |                     | 84     |   |   | 66.5  |   |   | ĺ        |
|        |              |           |          |            |                          |                |           |           |           |          |         | ]         |      |       |                     | 83.5   |   |   | 66    |   |   |          |
|        |              |           |          |            |                          |                |           |           |           |          |         |           |      |       |                     | 83     |   |   | 65.5  |   |   | 1        |
|        |              |           |          |            |                          |                |           |           |           |          |         |           |      |       |                     | 82.5   |   |   | 65    |   |   |          |
|        |              |           |          |            |                          |                |           |           |           |          |         |           |      |       |                     | 82     |   |   | 64.5  |   |   |          |
|        |              |           |          |            |                          |                |           |           |           |          |         |           |      |       |                     | 81.5   |   |   | 64    |   |   | 1        |
|        |              |           |          |            |                          |                |           |           |           |          |         |           |      |       |                     | 81     |   |   | 63.5  |   |   | 1        |
|        |              |           |          |            |                          |                |           |           |           |          |         | ]         |      |       |                     | 80.5   |   |   | 63    | 1 |   | 1        |
|        |              |           |          |            |                          |                |           |           |           |          |         |           |      |       |                     | 80     |   |   | 62.5  |   |   | 1        |
|        |              |           |          |            |                          |                |           |           |           |          |         |           |      |       |                     | 79.5   |   |   | 62    |   |   | 1        |
| Each r | ider is scor | ed betwe  | een 0-In | ifinity po | ints and                 | automa         | tically b | egins the | e run wit | h a scor | e of 70 | points    |      |       | PENALTIES: 3, 5, 10 | 79     |   |   | 61.5  |   |   | 1        |
|        |              |           |          |            |                          |                |           |           |           |          |         |           |      |       | , -, -0             | 78.5   |   |   | 61    |   |   |          |
| ა ⊨xtr | emely Poor   | r, -2 Ver | y Poor,  | -1 Poor,   | U Corre                  | ct, +1 G       | ooa, +2   | very Go   | ooa, +3 l | =xcellen | τ       |           |      |       |                     | 78     | 1 |   | 60.5  |   |   | ĺ        |