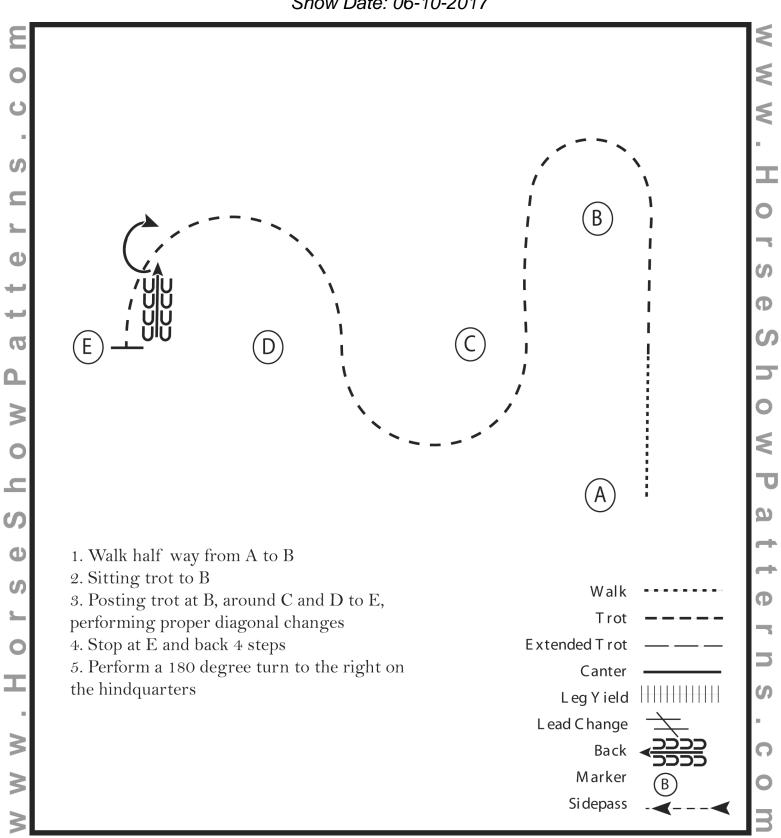

|      |             | Patterr   | #HSE    | /Walk ]         | rot-3    |          | ı         |          | 1         |          |         |         |     | -     |                      | ıdge:  | l | <u> </u> |       | 1 | l |   |
|------|-------------|-----------|---------|-----------------|----------|----------|-----------|----------|-----------|----------|---------|---------|-----|-------|----------------------|--------|---|----------|-------|---|---|---|
| 1.0. | Entry #     | 1         | 2       | 3               | 4        | 5        | 6         | 7        | 8         | 9        | 10      | Penalty | F&E | Score | Comments             | Score  | # | #        | Score | # | # | 1 |
| Mar  | neuver      | Walk      | Sitting | Posting<br>Trot | Stop &   | 180° R   |           |          |           |          |         |         |     |       |                      | 100-98 |   |          | 77.5  |   |   | 6 |
| Des  | cription    | vvaik     | Trot    | Serp.           | Back     | 100° K   |           |          |           |          |         |         |     |       |                      | 97     |   |          | 77    | 1 |   |   |
|      |             |           |         | -               |          |          |           |          |           |          |         |         |     |       |                      | 96     |   |          | 76.5  |   |   |   |
|      |             |           |         |                 |          |          |           |          |           |          |         |         |     |       |                      | 95     |   |          | 76    |   |   |   |
| •    |             |           | •       |                 | •        |          | •         |          | •         | •        | •       | •       |     |       |                      | 94     |   |          | 75.5  |   |   |   |
|      |             |           |         |                 |          |          |           |          |           |          |         |         |     |       |                      | 93     |   |          | 75    |   |   |   |
|      |             |           |         |                 |          |          |           |          |           |          |         |         |     |       |                      | 92     |   |          | 74.5  | 1 |   |   |
| -    |             |           | -       |                 | •        |          | -         | •        | -         |          |         |         |     |       |                      | 91.5   |   |          | 74    |   |   |   |
|      |             |           |         |                 |          |          |           |          |           |          |         |         |     |       |                      | 91     |   |          | 73.5  |   |   |   |
|      |             |           |         |                 |          |          |           |          |           |          |         |         |     |       |                      | 90.5   |   |          | 73    |   |   |   |
|      |             |           |         |                 |          | •        |           | •        |           | •        |         |         |     |       |                      | 90     |   |          | 72.5  |   |   |   |
|      |             |           |         |                 |          |          |           |          |           |          |         |         |     |       |                      | 89.5   |   |          | 72    |   |   |   |
|      |             |           |         |                 |          |          |           |          |           |          |         |         |     |       |                      | 89     |   |          | 71.5  |   |   |   |
|      |             |           |         |                 |          |          |           |          |           |          |         |         |     |       |                      | 88.5   |   |          | 71    |   |   |   |
|      |             |           |         |                 |          |          |           |          |           |          |         |         |     |       |                      | 88     |   |          | 70.5  |   |   |   |
|      |             |           |         |                 |          |          |           |          |           |          |         |         |     |       |                      | 87.5   |   |          | 70    |   |   |   |
|      |             |           |         |                 |          |          |           |          |           |          |         |         |     |       |                      | 87     |   |          | 69.5  |   |   |   |
|      |             |           |         |                 |          |          |           |          |           |          |         |         |     |       |                      | 86.5   |   |          | 69    |   |   |   |
|      |             |           |         |                 |          |          |           |          |           |          |         |         |     |       |                      | 86     |   |          | 68.5  |   |   |   |
|      |             |           |         |                 |          |          |           |          |           |          |         |         |     |       |                      | 85.5   |   |          | 68    |   |   |   |
|      |             |           |         |                 |          |          |           |          |           |          |         |         |     |       |                      | 85     |   |          | 67.5  |   |   |   |
|      |             |           |         |                 |          |          |           |          |           |          |         |         |     |       |                      | 84.5   |   |          | 67    |   |   | l |
|      |             |           |         |                 |          |          |           |          |           |          |         |         |     |       |                      | 84     |   |          | 66.5  |   |   |   |
|      |             |           |         |                 |          |          |           |          |           |          |         |         |     |       |                      | 83.5   |   |          | 66    |   |   |   |
|      |             |           |         |                 |          |          |           |          |           |          |         |         |     |       |                      | 83     |   |          | 65.5  |   |   |   |
|      |             |           |         |                 |          |          |           |          |           |          |         |         |     |       |                      | 82.5   |   |          | 65    |   |   |   |
|      |             |           |         |                 |          |          |           |          |           |          |         |         |     |       |                      | 82     |   |          | 64.5  |   |   |   |
|      |             |           |         |                 |          |          |           |          |           |          |         |         |     |       |                      | 81.5   |   |          | 64    |   |   |   |
|      |             |           |         |                 |          |          |           |          |           |          |         |         |     |       |                      | 81     |   |          | 63.5  |   |   | l |
| 1    |             |           |         |                 |          |          |           |          |           |          |         |         |     |       |                      | 80.5   |   |          | 63    |   |   |   |
|      |             |           |         |                 |          |          |           |          |           |          |         |         |     |       |                      | 80     |   |          | 62.5  |   |   |   |
|      |             |           |         |                 |          |          |           |          |           |          |         |         |     |       |                      | 79.5   |   |          | 62    |   |   |   |
| h ri | der is scor | ad hatiw  | oon Oln | finity no       | inte and | automa   | tically b | ogine th | a run wii | h a cco  | o of 70 | nointe  |     |       | PENALTIES: 3, 5, 10  | 79     |   |          | 61.5  |   |   |   |
|      |             |           |         |                 |          |          |           |          |           |          |         | ρυπιο   |     |       | 1 ENALTIES. 3, 3, 10 | 78.5   |   |          | 61    |   |   |   |
| £xtr | emely Poo   | r, -2 Ver | y Poor, | -1 Poor,        | 0 Corre  | ct, +1 G | ood, +2   | Very Go  | od, +3    | Excellen | ıt      |         |     |       |                      | 78     |   |          | 60.5  |   |   |   |