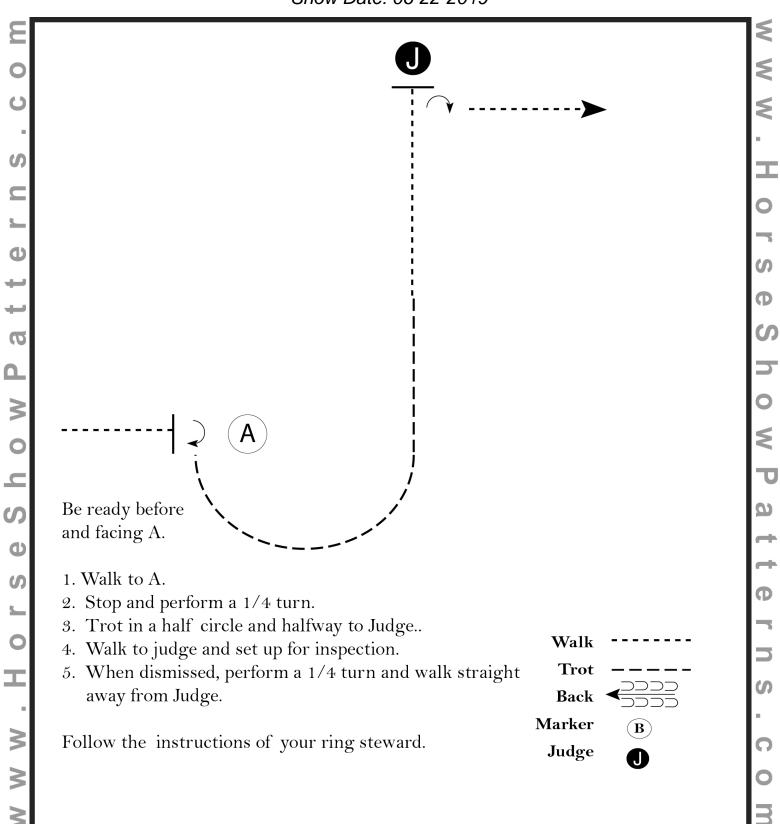

| نند ما امد      | 0 1       | Cl      | المستعدا |                | Alaalla lee | ! |   |   | 1 70 | :       |     |       | DENALTIES: 0. 5. 40   | 79     |   |   | 61.5  |   |   | ı   |
|                | er is score |                 |           |         |          |                |             |   |   |   |      | points  |     |       | PENALTIES: 3, 5, 10   | 78.5   |   |   | 61    |   |   | ı   |
| 3 Extrem       | nely Poor   | , -2 Ver        | y Poor, - | 1 Poor, | 0 Corre  |                |             |   |   |   |      |         |     |       | ad (2) A Avaraga (0.2 | 78     |   |   | 60.5  |   |   |     |

RIDER F&E: E = Excellent (5) VG = Very Good (4) G = Good (3) A = Average (0-2

Judges Signature:

#### Showmanship W/T PtHA & Open

Show Date: 06-22-2019



[S/WT-82]



Showmanship

| Show: |  |  |
|-------|--|--|
|       |  |  |

Horsemanship

| _         |  |
|-----------|--|
| $D^{a+a}$ |  |
| Date      |  |
| Daw       |  |

| HSP | Pattern | #SMS/W | /alk ˈ | Trot-82 |
|-----|---------|--------|--------|---------|

Class:

Equitation

Judge:

| M.O.   Entry #   1   2   3   4   5   6   7   8   9   10   Penalty   F&E   Score   Comments   Score   #   #   Score   #   #   Score   #   #     #   Score   #   #   Score   #   Scor |
|-----------------------------------------------------------------------------------------------------------------------------------------------------------------------------------------------------------------------------------------------------------------------------------------------------------------------------