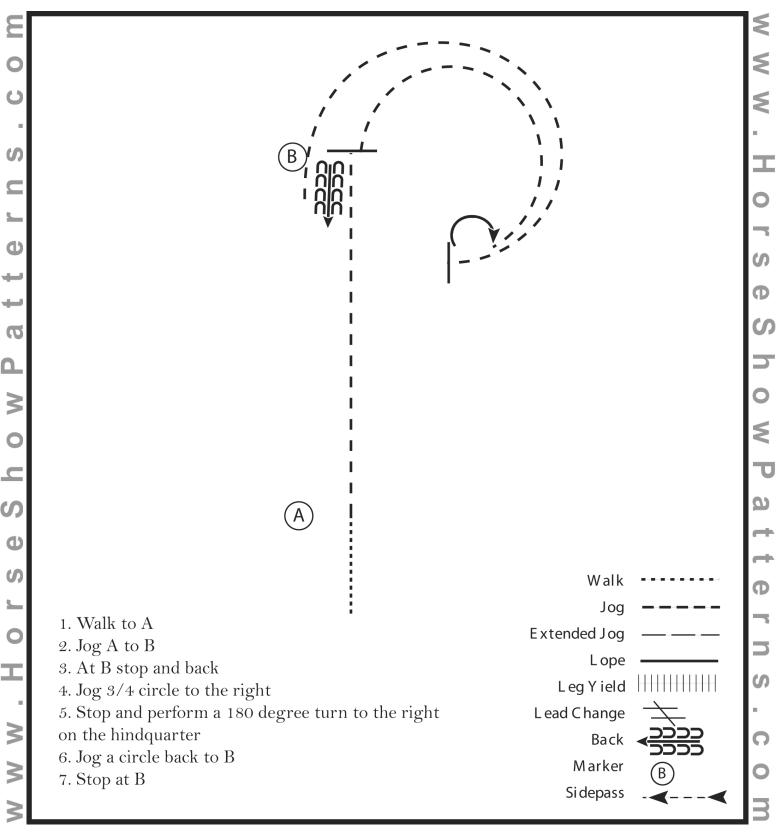

| -3 EXII | remely Pool   | ı, -∠ ver | y Poor,  | - i Poor, | o Corre        | ci, +1 G | 100a, +2   |           |            |          |         | nt (5) VG = 1 | Verv Good | (4) G = God | od (3) A = Average (0-2 | 78     |   |   | 60.5  |   |   |          |

Judges Signature:

#### W/T Trail PtHA and Open

Show Date: 06-22-2019



[T/WT-9]

#### **Trail PtHA & Open**

Show Date: 06-22-2019



[T/1-9]

#### Ranch Horse Riding PtHA & Open

Show Date: 06-22-2019



[RR/2]

#### **Miniature Showmanship**

Show Date: 06-22-2019



[MHP/S-10]

#### **Miniature Trail In-Hand**

Show Date: 06-22-2019



[MHP/HO-6]

### **Miniature Jumping**

Show Date: 06-22-2019



[MHP/H-8]

#### Western Horsemanship W/T PtHA & Open

Show Date: 06-22-2019



[WH/WT-12]



| Showmanship  | Show: |
|--------------|-------|
| Horsemanship | Date: |

| Class.                        |                   |
|-------------------------------|-------------------|
| HSP Pattern #HMS/Walk Trot-12 | Equitation Judge: |

| W.O. Entry # 1 2 3 4 5 6 7 8 9 10 Penalty F&E Score Comments Score # # # Score # # # Score # # # Score # # Score # # # # Score # # # Score # # # Score # # # # # Score # # # # # # Score # # # # # Score # # # # # # Score # # # # # Score # # # # # # # Score # # # # # # # # # # # # # # # # # # # | # | :        |
|----------------------------------------------------------------------------------------------------------------------------------------------------------------------------------------------------------------------------------------