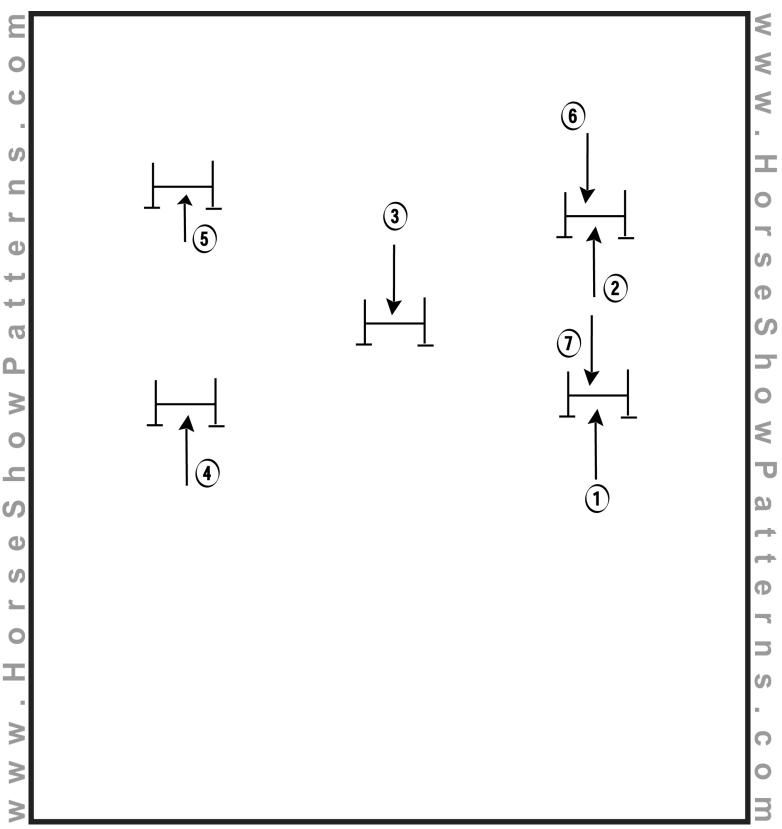

| -3 EXII | remely Pool   | ı, -∠ ver | y Poor,  | - i Poor, | o Corre        | ci, +1 G | 100a, +2   |           |            |          |         | nt (5) VG = 1 | Verv Good | (4) G = God | od (3) A = Average (0-2 | 78     |   |   | 60.5  |   |   |          |

Judges Signature:

#### W/T Trail PtHA and Open

Show Date: 06-22-2019



[T/WT-9]

#### **Trail PtHA & Open**

Show Date: 06-22-2019



[T/1-9]

#### Ranch Horse Riding PtHA & Open

Show Date: 06-22-2019



[RR/2]

#### **Miniature Showmanship**

Show Date: 06-22-2019



[MHP/S-10]

#### **Miniature Trail In-Hand**

Show Date: 06-22-2019



[MHP/HO-6]

### **Miniature Jumping**

Show Date: 06-22-2019



[MHP/H-8]

#### Western Horsemanship W/T PtHA & Open

Show Date: 06-22-2019



[WH/WT-12]



| Showmanship  | Show: |
|--------------|-------|
| Horsemanship | Date: |

| Class.                        |                   |
|-------------------------------|-------------------|
| HSP Pattern #HMS/Walk Trot-12 | Equitation Judge: |

| W.O. Entry # 1 2 3 4 5 6 7 8 9 10 Penalty F&E Score Comments Score # # # Score # # # Score # # # Score # # Score # # # # Score # # # Score # # # Score # # # # # Score # # # # # # Score # # # # # Score # # # # # # Score # # # # # Score # # # # # # # Score # # # # # # # # # # # # # # # # # # # | # | :        |
|---------------------------------------------------------------------------------------------------------------------------------------------------------