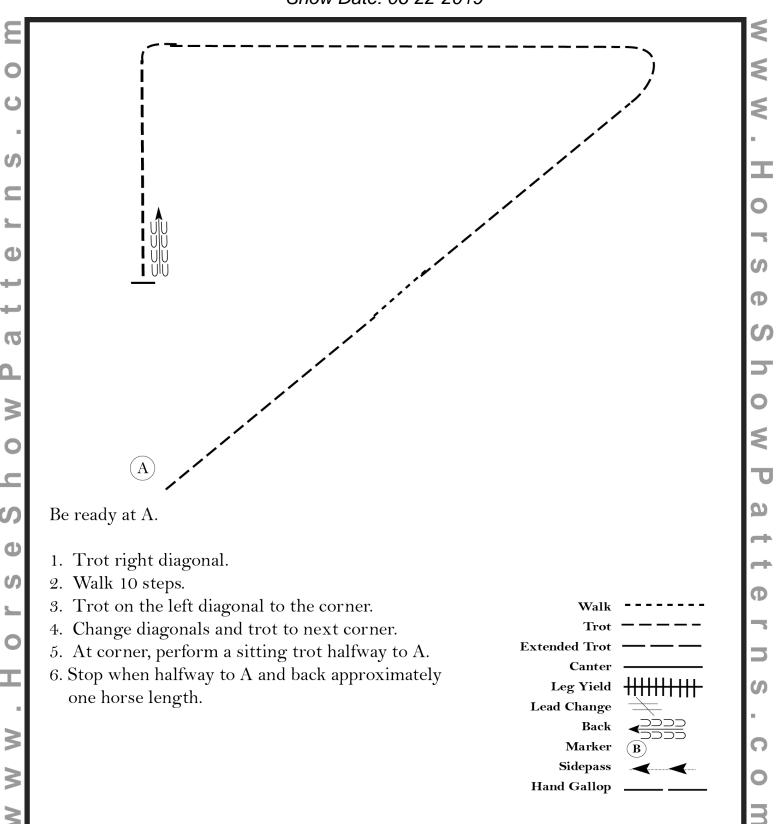

#### PATTERN CLASS SCORE SHEET

Showmanship

Show:

Horsemanship

Date:

Equitation

Judge:

| Male      |         | HSP           | Pattern   | #HSE     | Level l   | I-106          |          |            |           |            |          |         |               |           |             | quitation Ju            | iage:  |   |   |       |   |   |          |
|--------------------------------------------------------------------------------------------------------------------------------------------------------------------------------------------------------------------------------------------------------------------------------------------------------------------------------------------------------------------------------------------------------------------------------------------------------------------------------------------------------------------------------------------------------------------------------------------------------------------------------------------------------------------------------------------------------------------------------------------------------------------------------------------------------------------------------------------------------------------------------------------------------------------------------------------------------------------------------------------------------------------------------------------------------------------------------------------------------------------------------------------------------------------------------------------------------------------------------------------------------------------------------------------------------------------------------------------------------------------------------------------------------------------------------------------------------------------------------------------------------------------------------------------------------------------------------------------------------------------------------------------------------------------------------------------------------------------------------------------------------------------------------------------------------------------------------------------------------------------------------------------------------------------------------------------------------------------------------------------------------------------------------------------------------------------------------------------------------------------------------|---------|---------------|-----------|----------|-----------|----------------|----------|------------|-----------|------------|----------|---------|---------------|-----------|-------------|-------------------------|--------|---|---|-------|---|---|----------|
| Total Part   Tot   | w.o.    | Entry #       | 1         | 2        | 3         | 4              | 5        | 6          | 7         | 8          | 9        | 10      | Penalty       | F&E       | Score       | Comments                | Score  | # | # | Score | # | # | #        |
| Description   10                                                                                                                                                                                                                                                                                                                                                                                                                                                                                                                                                                                                                                                                                                                                                                                                                                                                                                                                                                                                                                                                                                                                                                                                                                                                                                                                                                                                                                                                                                                                                                                                                                                                                                                                                                                                                                                                                                                                                                                                                                                                                                               | Ма      | neuver        |           |          | RL        | Lead<br>Change | Hand     | Trot 2     |           | Stop &     |          |         |               |           |             |                         | 100-98 |   |   | 77.5  |   |   |          |
|                                                                                                                                                                                                                                                                                                                                                                                                                                                                                                                                                                                                                                                                                                                                                                                                                                                                                                                                                                                                                                                                                                                                                                                                                                                                                                                                                                                                                                                                                                                                                                                                                                                                                                                                                                                                                                                                                                                                                                                                                                                                                                                                | Des     | scription     | Trot RD   | Walk     | Canter    | & Canter       | Gallop   | Pt         | Trot LD   | Back       |          |         |               |           |             |                         | 97     |   |   | 77    |   |   | 60       |
|                                                                                                                                                                                                                                                                                                                                                                                                                                                                                                                                                                                                                                                                                                                                                                                                                                                                                                                                                                                                                                                                                                                                                                                                                                                                                                                                                                                                                                                                                                                                                                                                                                                                                                                                                                                                                                                                                                                                                                                                                                                                                                                                |         |               |           |          |           | Cariter        |          |            |           |            |          |         |               |           |             |                         | 96     |   |   | 76.5  |   |   | ĺ        |
|                                                                                                                                                                                                                                                                                                                                                                                                                                                                                                                                                                                                                                                                                                                                                                                                                                                                                                                                                                                                                                                                                                                                                                                                                                                                                                                                                                                                                                                                                                                                                                                                                                                                                                                                                                                                                                                                                                                                                                                                                                                                                                                                |         |               |           |          |           |                |          |            |           |            |          |         |               |           |             |                         | 95     |   |   | 76    |   |   | ĺ        |
|                                                                                                                                                                                                                                                                                                                                                                                                                                                                                                                                                                                                                                                                                                                                                                                                                                                                                                                                                                                                                                                                                                                                                                                                                                                                                                                                                                                                                                                                                                                                                                                                                                                                                                                                                                                                                                                                                                                                                                                                                                                                                                                                |         |               |           |          |           | !              |          |            |           | II         |          |         |               |           |             |                         | 94     |   |   | 75.5  |   |   | ĺ        |
| 91.5 74 9 9 73.5 73 9 9 72.5 9 9 72.5 9 9 72.5 9 9 72.5 9 9 72.5 9 9 9 72.5 9 9 9 9 9 9 9 9 9 9 9 9 9 9 9 9 9 9 9                                                                                                                                                                                                                                                                                                                                                                                                                                                                                                                                                                                                                                                                                                                                                                                                                                                                                                                                                                                                                                                                                                                                                                                                                                                                                                                                                                                                                                                                                                                                                                                                                                                                                                                                                                                                                                                                                                                                                                                                              |         |               |           |          |           |                |          |            |           |            |          |         |               |           |             |                         | 93     |   |   | 75    |   |   | l        |
|                                                                                                                                                                                                                                                                                                                                                                                                                                                                                                                                                                                                                                                                                                                                                                                                                                                                                                                                                                                                                                                                                                                                                                                                                                                                                                                                                                                                                                                                                                                                                                                                                                                                                                                                                                                                                                                                                                                                                                                                                                                                                                                                |         |               |           |          |           |                |          |            |           |            |          |         | 1             |           |             |                         | 92     | 1 |   | 74.5  |   |   | ĺ        |
|                                                                                                                                                                                                                                                                                                                                                                                                                                                                                                                                                                                                                                                                                                                                                                                                                                                                                                                                                                                                                                                                                                                                                                                                                                                                                                                                                                                                                                                                                                                                                                                                                                                                                                                                                                                                                                                                                                                                                                                                                                                                                                                                |         |               | '         |          |           |                |          | •          | '         |            |          |         |               |           | 1           |                         | 91.5   |   |   | 74    |   |   | ĺ        |
| 90 72.5   1                                                                                                                                                                                                                                                                                                                                                                                                                                                                                                                                                                                                                                                                                                                                                                                                                                                                                                                                                                                                                                                                                                                                                                                                                                                                                                                                                                                                                                                                                                                                                                                                                                                                                                                                                                                                                                                                                                                                                                                                                                                                                                                    |         |               |           |          |           |                |          |            |           |            |          |         |               |           |             |                         | 91     |   |   | 73.5  |   |   | ĺ        |
|                                                                                                                                                                                                                                                                                                                                                                                                                                                                                                                                                                                                                                                                                                                                                                                                                                                                                                                                                                                                                                                                                                                                                                                                                                                                                                                                                                                                                                                                                                                                                                                                                                                                                                                                                                                                                                                                                                                                                                                                                                                                                                                                |         |               |           |          |           |                |          |            |           |            |          |         | ]             |           |             |                         | 90.5   |   |   | 73    |   |   | ĺ        |
|                                                                                                                                                                                                                                                                                                                                                                                                                                                                                                                                                                                                                                                                                                                                                                                                                                                                                                                                                                                                                                                                                                                                                                                                                                                                                                                                                                                                                                                                                                                                                                                                                                                                                                                                                                                                                                                                                                                                                                                                                                                                                                                                |         |               |           |          | -         | -              | -        |            |           |            |          |         |               |           |             |                         | 90     |   |   | 72.5  |   |   | l        |
|                                                                                                                                                                                                                                                                                                                                                                                                                                                                                                                                                                                                                                                                                                                                                                                                                                                                                                                                                                                                                                                                                                                                                                                                                                                                                                                                                                                                                                                                                                                                                                                                                                                                                                                                                                                                                                                                                                                                                                                                                                                                                                                                |         |               |           |          |           |                |          |            |           |            |          |         |               |           |             |                         | 89.5   |   |   | 72    |   |   | ĺ        |
|                                                                                                                                                                                                                                                                                                                                                                                                                                                                                                                                                                                                                                                                                                                                                                                                                                                                                                                                                                                                                                                                                                                                                                                                                                                                                                                                                                                                                                                                                                                                                                                                                                                                                                                                                                                                                                                                                                                                                                                                                                                                                                                                |         |               |           |          |           |                |          |            |           |            |          |         |               |           |             |                         | 89     |   |   | 71.5  |   |   | ĺ        |
| No.    |         |               |           |          |           |                |          |            |           |            |          |         |               |           |             |                         | 88.5   |   |   | 71    |   |   | i        |
| Second letween Outside views and automatically begins the run with a score of 70 points.   PENALTIES: 3.5.10   Face of 10 points.   PENALTIES: 3.5.10   Face o   |         |               |           |          |           |                |          |            |           |            |          |         |               |           |             |                         | 88     |   |   | 70.5  |   |   | l        |
|                                                                                                                                                                                                                                                                                                                                                                                                                                                                                                                                                                                                                                                                                                                                                                                                                                                                                                                                                                                                                                                                                                                                                                                                                                                                                                                                                                                                                                                                                                                                                                                                                                                                                                                                                                                                                                                                                                                                                                                                                                                                                                                                |         |               |           |          |           |                |          |            |           |            |          |         |               |           |             |                         |        |   |   |       |   |   | l        |
|                                                                                                                                                                                                                                                                                                                                                                                                                                                                                                                                                                                                                                                                                                                                                                                                                                                                                                                                                                                                                                                                                                                                                                                                                                                                                                                                                                                                                                                                                                                                                                                                                                                                                                                                                                                                                                                                                                                                                                                                                                                                                                                                |         |               |           |          |           |                |          |            |           |            |          |         |               |           |             |                         | 87     |   |   |       |   |   | ı        |
| 85.5 68                                                                                                                                                                                                                                                                                                                                                                                                                                                                                                                                                                                                                                                                                                                                                                                                                                                                                                                                                                                                                                                                                                                                                                                                                                                                                                                                                                                                                                                                                                                                                                                                                                                                                                                                                                                                                                                                                                                                                                                                                                                                                                                        |         |               |           |          |           |                |          |            |           |            |          |         |               |           |             |                         |        |   |   |       |   |   | ĺ        |
|                                                                                                                                                                                                                                                                                                                                                                                                                                                                                                                                                                                                                                                                                                                                                                                                                                                                                                                                                                                                                                                                                                                                                                                                                                                                                                                                                                                                                                                                                                                                                                                                                                                                                                                                                                                                                                                                                                                                                                                                                                                                                                                                |         |               |           |          |           |                |          |            |           |            |          |         |               |           |             |                         |        |   |   |       |   |   | <u> </u> |
|                                                                                                                                                                                                                                                                                                                                                                                                                                                                                                                                                                                                                                                                                                                                                                                                                                                                                                                                                                                                                                                                                                                                                                                                                                                                                                                                                                                                                                                                                                                                                                                                                                                                                                                                                                                                                                                                                                                                                                                                                                                                                                                                |         |               |           |          |           |                |          |            |           |            |          |         |               |           |             |                         |        |   |   |       |   |   | DQs      |
| 84   66.5                                                                                                                                                                                                                                                                                                                                                                                                                                                                                                                                                                                                                                                                                                                                                                                                                                                                                                                                                                                                                                                                                                                                                                                                                                                                                                                                                                                                                                                                                                                                                                                                                                                                                                                                                                                                                                                                                                                                                                                                                                                                                                                      |         |               |           |          |           |                |          |            |           |            |          |         |               |           |             |                         |        |   |   |       |   |   | l        |
|                                                                                                                                                                                                                                                                                                                                                                                                                                                                                                                                                                                                                                                                                                                                                                                                                                                                                                                                                                                                                                                                                                                                                                                                                                                                                                                                                                                                                                                                                                                                                                                                                                                                                                                                                                                                                                                                                                                                                                                                                                                                                                                                |         |               |           |          |           |                |          |            |           |            |          |         |               |           |             |                         |        |   |   |       |   |   | l        |
| 83   65.5                                                                                                                                                                                                                                                                                                                                                                                                                                                                                                                                                                                                                                                                                                                                                                                                                                                                                                                                                                                                                                                                                                                                                                                                                                                                                                                                                                                                                                                                                                                                                                                                                                                                                                                                                                                                                                                                                                                                                                                                                                                                                                                      |         |               |           |          | ı         |                | ı        |            |           |            |          |         |               |           |             |                         |        |   |   |       |   |   | l        |
| 82.5 65 65 64.5 64.5 64 65 65 65 65 65 65 65 65 65 65 65 65 65                                                                                                                                                                                                                                                                                                                                                                                                                                                                                                                                                                                                                                                                                                                                                                                                                                                                                                                                                                                                                                                                                                                                                                                                                                                                                                                                                                                                                                                                                                                                                                                                                                                                                                                                                                                                                                                                                                                                                                                                                                                                 |         |               |           |          |           |                |          |            |           |            |          |         |               |           |             |                         |        |   |   |       |   |   | ĺ        |
|                                                                                                                                                                                                                                                                                                                                                                                                                                                                                                                                                                                                                                                                                                                                                                                                                                                                                                                                                                                                                                                                                                                                                                                                                                                                                                                                                                                                                                                                                                                                                                                                                                                                                                                                                                                                                                                                                                                                                                                                                                                                                                                                |         |               |           |          |           |                |          |            |           |            |          |         |               |           |             |                         |        |   |   |       |   |   | l        |
| 81.5 64  81 63.5  81 63.5  80 62.5  Fach rider is scored between 0 Infinity points and automatically begins the run with a score of 70 points.  PENALTIES: 3, 5, 10                                                                                                                                                                                                                                                                                                                                                                                                                                                                                                                                                                                                                                                                                                                                                                                                                                                                                                                                                                                                                                                                                                                                                                                                                                                                                                                                                                                                                                                                                                                                                                                                                                                                                                                                                                                                                                                                                                                                                            |         |               |           |          | 1         | ı              | 1        |            |           |            |          |         |               |           |             | I                       |        |   |   |       |   |   | ı        |
| 81 63.5 80.5 63 80.5 62.5 80 79.5 62 80.5 61.5 80 61.5 80 61.5 80 80.5 62.5 80 80 80.5 62.5 80 80 80.5 62.5 80 80 80.5 80 80.5 80 80.5 80 80.5 80 80.5 80 80.5 80 80.5 80 80.5 80 80.5 80 80.5 80 80.5 80 80.5 80 80.5 80 80.5 80 80.5 80 80.5 80 80.5 80 80.5 80 80.5 80 80.5 80 80.5 80 80.5 80 80.5 80 80.5 80 80.5 80 80.5 80 80.5 80 80.5 80 80.5 80 80.5 80 80.5 80 80.5 80 80.5 80 80.5 80 80.5 80 80.5 80 80.5 80 80.5 80 80.5 80 80.5 80 80.5 80 80.5 80 80.5 80 80.5 80 80.5 80 80.5 80 80.5 80 80.5 80 80.5 80 80.5 80 80.5 80 80.5 80 80.5 80 80.5 80 80.5 80 80.5 80 80.5 80 80.5 80 80.5 80 80.5 80 80.5 80 80.5 80 80.5 80 80.5 80 80.5 80 80.5 80 80.5 80 80.5 80 80.5 80 80.5 80 80.5 80 80.5 80 80.5 80 80.5 80 80.5 80 80.5 80 80.5 80 80.5 80 80.5 80 80.5 80 80.5 80 80.5 80 80.5 80 80.5 80 80.5 80 80.5 80 80.5 80 80.5 80 80.5 80 80.5 80 80.5 80 80.5 80 80.5 80 80.5 80 80.5 80 80.5 80 80.5 80 80.5 80 80.5 80 80.5 80 80.5 80 80.5 80 80.5 80 80.5 80 80.5 80 80.5 80 80.5 80 80.5 80 80.5 80 80.5 80 80.5 80 80.5 80 80.5 80 80.5 80 80.5 80 80.5 80 80.5 80 80.5 80 80.5 80 80.5 80 80.5 80 80.5 80 80.5 80 80.5 80 80.5 80 80.5 80 80.5 80 80.5 80 80.5 80 80.5 80 80.5 80 80.5 80 80.5 80 80.5 80 80.5 80 80.5 80 80.5 80 80.5 80 80.5 80 80.5 80 80.5 80 80.5 80 80.5 80 80.5 80 80.5 80 80.5 80 80.5 80 80.5 80 80.5 80 80.5 80 80.5 80 80.5 80 80.5 80 80.5 80 80.5 80 80.5 80 80.5 80 80.5 80 80.5 80 80.5 80 80.5 80 80.5 80 80.5 80 80.5 80 80.5 80 80.5 80 80.5 80 80.5 80 80.5 80 80.5 80 80.5 80 80.5 80 80.5 80 80.5 80 80.5 80 80.5 80 80.5 80 80.5 80 80.5 80 80.5 80 80.5 80 80.5 80 80.5 80 80.5 80 80.5 80 80.5 80 80.5 80 80.5 80 80.5 80 80.5 80 80.5 80 80.5 80 80.5 80 80.5 80 80.5 80 80.5 80 80.5 80 80.5 80 80.5 80 80.5 80 80.5 80 80.5 80 80.5 80 80.5 80 80.5 80 80.5 80 80.5 80 80.5 80 80.5 80 80.5 80 80.5 80 80.5 80 80.5 80 80.5 80 80.5 80 80.5 80 80.5 80 80.5 80 80.5 80 80.5 80 80.5 80 80.5 80 80.5 80 80.5 80 80.5 80 80.5 80 80.5 80 80.5 80 80.5 80 80.5 80 80.5 80 80.5 80 80.5 80 80.5 80 80.5 80 80.5 80 80.5 80 80.5 80 80.5 80 80.5 80 80.5 80 80.5 |         |               |           |          |           |                |          |            |           |            |          |         |               |           |             |                         |        |   |   |       |   |   | ĺ        |
| 80.5   63                                                                                                                                                                                                                                                                                                                                                                                                                                                                                                                                                                                                                                                                                                                                                                                                                                                                                                                                                                                                                                                                                                                                                                                                                                                                                                                                                                                                                                                                                                                                                                                                                                                                                                                                                                                                                                                                                                                                                                                                                                                                                                                      |         |               |           |          |           |                |          |            |           |            |          |         |               |           |             |                         |        |   |   |       |   |   | l        |
| 80 62.5  79.5 62  Fach rider is scored between 0.Infinity points and automatically begins the run with a score of 70 points  PENALTIES: 3, 5, 10                                                                                                                                                                                                                                                                                                                                                                                                                                                                                                                                                                                                                                                                                                                                                                                                                                                                                                                                                                                                                                                                                                                                                                                                                                                                                                                                                                                                                                                                                                                                                                                                                                                                                                                                                                                                                                                                                                                                                                               |         |               |           |          | ı         |                | ı        |            |           |            |          |         |               |           |             | T                       |        |   |   |       |   |   | 1        |
| Fach rider is scored between 0.Infinity points and automatically begins the run with a score of 70 points  PENALTIES: 3, 5, 10  79.5 62.  79.6 61.5                                                                                                                                                                                                                                                                                                                                                                                                                                                                                                                                                                                                                                                                                                                                                                                                                                                                                                                                                                                                                                                                                                                                                                                                                                                                                                                                                                                                                                                                                                                                                                                                                                                                                                                                                                                                                                                                                                                                                                            |         |               |           |          |           |                |          |            |           |            |          |         |               |           |             |                         |        |   |   |       |   |   | ĺ        |
| Fach rider is scored between 0-Infinity points and automatically begins the run with a score of 70 points.  PENALTIES: 3, 5, 10                                                                                                                                                                                                                                                                                                                                                                                                                                                                                                                                                                                                                                                                                                                                                                                                                                                                                                                                                                                                                                                                                                                                                                                                                                                                                                                                                                                                                                                                                                                                                                                                                                                                                                                                                                                                                                                                                                                                                                                                |         |               |           |          |           |                |          |            |           |            |          |         |               |           |             |                         |        |   |   |       |   |   | 1        |
| Fach rider is scored between 0-Infinity points and automatically begins the run with a score of 70 points                                                                                                                                                                                                                                                                                                                                                                                                                                                                                                                                                                                                                                                                                                                                                                                                                                                                                                                                                                                                                                                                                                                                                                                                                                                                                                                                                                                                                                                                                                                                                                                                                                                                                                                                                                                                                                                                                                                                                                                                                      |         |               |           |          |           |                |          |            |           |            |          |         |               |           |             |                         |        |   |   |       |   |   | 1        |
| 7 7 7 8.5   61   61                                                                                                                                                                                                                                                                                                                                                                                                                                                                                                                                                                                                                                                                                                                                                                                                                                                                                                                                                                                                                                                                                                                                                                                                                                                                                                                                                                                                                                                                                                                                                                                                                                                                                                                                                                                                                                                                                                                                                                                                                                                                                                            | Each r  | rider is scor | ed betwe  | een 0-In | finity po | ints and       | automa   | itically b | egins the | e run with | h a scor | e of 70 | points        |           |             | PENALTIES: 3, 5, 10     |        |   |   |       |   |   | 1        |
|                                                                                                                                                                                                                                                                                                                                                                                                                                                                                                                                                                                                                                                                                                                                                                                                                                                                                                                                                                                                                                                                                                                                                                                                                                                                                                                                                                                                                                                                                                                                                                                                                                                                                                                                                                                                                                                                                                                                                                                                                                                                                                                                |         |               |           |          |           |                |          | -          | -         |            |          |         |               |           |             | , -, -,                 |        |   |   |       |   |   | 1        |
| -3 Extremely Poor, -2 Very Poor, -1 Poor, 0 Correct, +1 Good, +2 Very Good, +3 Excellent  RIDER F&E: E = Excellent (5) VG = Very Good (4) G = Good (3) A = Average (0-2)                                                                                                                                                                                                                                                                                                                                                                                                                                                                                                                                                                                                                                                                                                                                                                                                                                                                                                                                                                                                                                                                                                                                                                                                                                                                                                                                                                                                                                                                                                                                                                                                                                                                                                                                                                                                                                                                                                                                                       | -3 EXII | remely Pool   | ı, -∠ ver | y Poor,  | - i Poor, | o Corre        | ci, +1 G | 100a, +2   |           |            |          |         | nt (5) VG = 1 | Verv Good | (4) G = God | od (3) A = Average (0-2 | 78     |   |   | 60.5  |   |   |          |

Judges Signature:

#### W/T Trail PtHA and Open

Show Date: 06-22-2019

[T/WT-9]

#### **Trail PtHA & Open**

Show Date: 06-22-2019

[T/1-9]

#### Ranch Horse Riding PtHA & Open

Show Date: 06-22-2019

[RR/2]

#### **Miniature Showmanship**

Show Date: 06-22-2019

[MHP/S-10]

#### **Miniature Trail In-Hand**

Show Date: 06-22-2019

[MHP/HO-6]