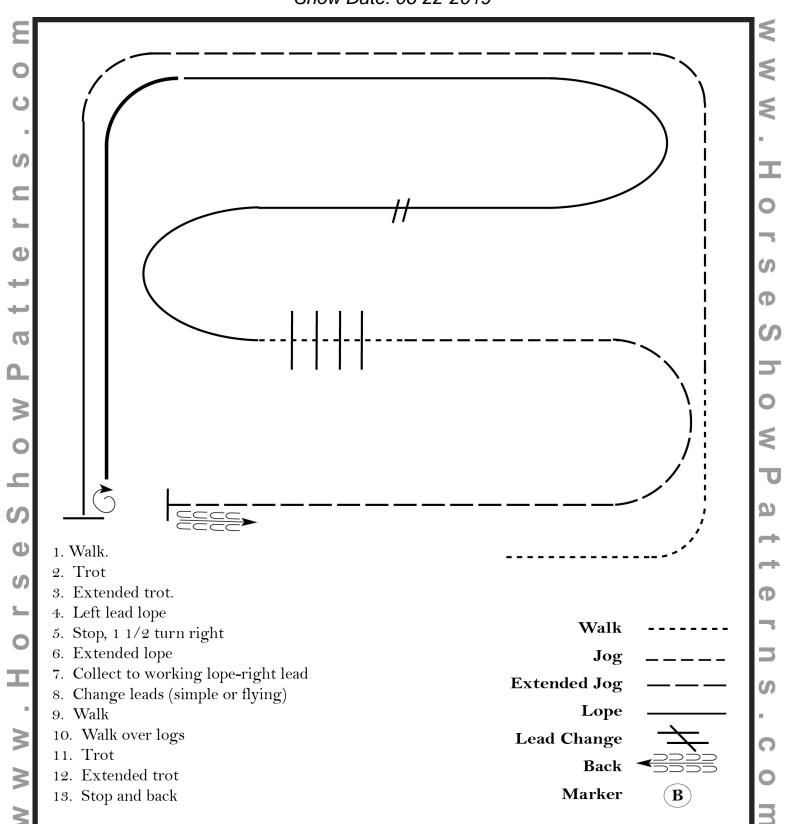

| -3 EXII | remely Pool   | ı, -∠ ver | y Poor,  | - i Poor, | o Corre        | ci, +1 G | 100a, +2   |           |            |          |         | nt (5) VG = 1 | Verv Good | (4) G = God | od (3) A = Average (0-2 | 78     |   |   | 60.5  |   |   |          |

Judges Signature:

#### W/T Trail PtHA and Open

Show Date: 06-22-2019



[T/WT-9]

#### **Trail PtHA & Open**

Show Date: 06-22-2019



[T/1-9]

#### Ranch Horse Riding PtHA & Open

Show Date: 06-22-2019



[RR/2]

#### **Miniature Showmanship**

Show Date: 06-22-2019



[MHP/S-10]

#### **Miniature Trail In-Hand**

Show Date: 06-22-2019



[MHP/HO-6]

### **Miniature Jumping**

Show Date: 06-22-2019



[MHP/H-8]

#### Western Horsemanship W/T PtHA & Open

Show Date: 06-22-2019



[WH/WT-12]



| Showmanship  | Show: |
|--------------|-------|
| Horsemanship | Date: |

| Class.                        |                   |
|-------------------------------|-------------------|
| HSP Pattern #HMS/Walk Trot-12 | Equitation Judge: |

| W.O. Entry # 1 2 3 4 5 6 7 8 9 10 Penalty F&E Score Comments Score # # # Score # # # Score # # # Score # # Score # # # # Score # # # Score # # # Score # # # # # Score # # # # # # Score # # # # # Score # # # # # # Score # # # # # Score # # # # # # # Score # # # # #