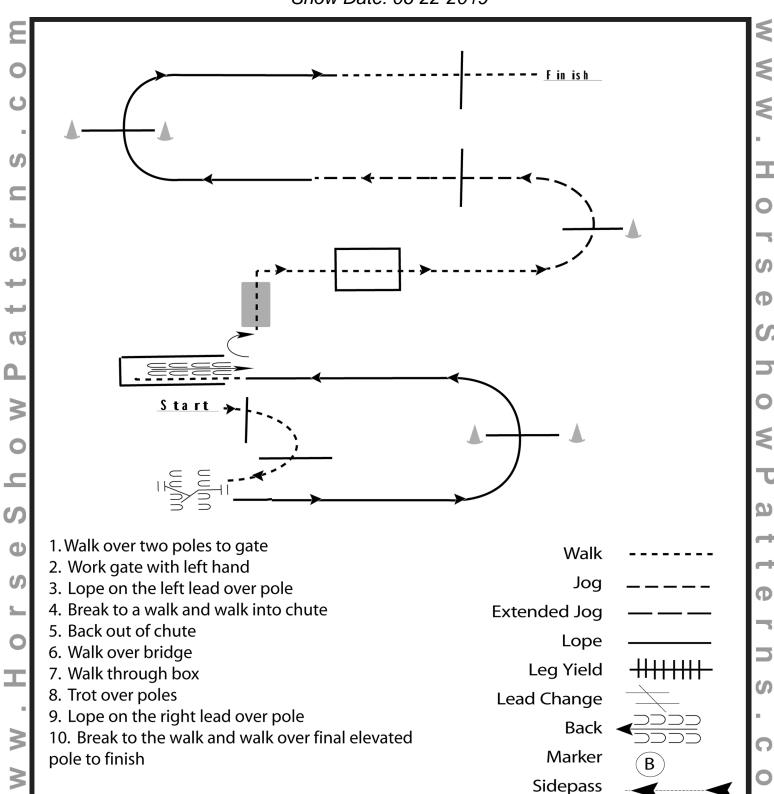

| -3 EXII | remely Pool   | ı, -∠ ver | y Poor,  | - i Poor, | o Corre        | ci, +1 G | 100a, +2   |           |            |          |         | nt (5) VG = 1 | Verv Good | (4) G = God | od (3) A = Average (0-2 | 78     |   |   | 60.5  |   |   |          |

Judges Signature:

#### W/T Trail PtHA and Open

Show Date: 06-22-2019



[T/WT-9]

#### **Trail PtHA & Open**

Show Date: 06-22-2019



[T/1-9]

#### Ranch Horse Riding PtHA & Open

Show Date: 06-22-2019



[RR/2]

#### **Miniature Showmanship**

Show Date: 06-22-2019



[MHP/S-10]

#### **Miniature Trail In-Hand**

Show Date: 06-22-2019



[MHP/HO-6]

### **Miniature Jumping**

Show Date: 06-22-2019



[MHP/H-8]

#### Western Horsemanship W/T PtHA & Open

Show Date: 06-22-2019



[WH/WT-12]



| Showmanship  | Show: |
|--------------|-------|
| Horsemanship | Date: |

| Class.                        |                   |
|-------------------------------|-------------------|
| HSP Pattern #HMS/Walk Trot-12 | Equitation Judge: |

| W.O. Entry # 1 2 3 4 5 6 7 8 9 10 Penalty F&E Score Comments Score # # # Score # # # Score # # # Score # # Score # # # # Score # # # Score # # # Score # # # # # Score # # # # # # Score # # # #