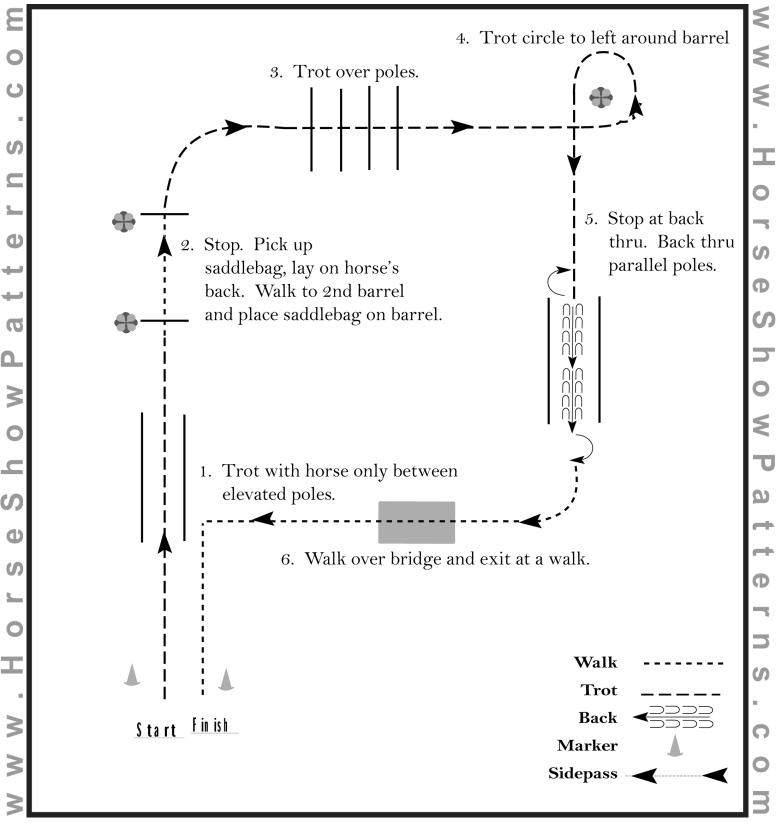

| -3 EXII | remely Pool   | ı, -∠ ver | y Poor,  | - i Poor, | o Corre        | ci, +1 G | 100a, +2   |           |            |          |         | nt (5) VG = 1 | Verv Good | (4) G = God | od (3) A = Average (0-2 | 78     |   |   | 60.5  |   |   |          |

Judges Signature:

#### W/T Trail PtHA and Open

Show Date: 06-22-2019



[T/WT-9]

#### **Trail PtHA & Open**

Show Date: 06-22-2019



[T/1-9]

#### Ranch Horse Riding PtHA & Open

Show Date: 06-22-2019



[RR/2]

#### **Miniature Showmanship**

Show Date: 06-22-2019



[MHP/S-10]

#### **Miniature Trail In-Hand**

Show Date: 06-22-2019



[MHP/HO-6]

### **Miniature Jumping**

Show Date: 06-22-2019



[MHP/H-8]

#### Western Horsemanship W/T PtHA & Open

Show Date: 06-22-2019



[WH/WT-12]



| Showmanship  | Show: |
|--------------|-------|
| Horsemanship | Date: |

| Class.                        |                   |
|-------------------------------|-------------------|
| HSP Pattern #HMS/Walk Trot-12 | Equitation Judge: |

| W.O. Entry # 1 2 3 4 5 6 7 8 9 10 Penalty F&E Score Comments Score # # # Score # # # Score # # # Score # # Score # # # # Score # # # Score # # # Score # # # # # Score # # # # # # Score # # # # # Score # # # # # # Score # # # # # Score # # # # # # # Score # # # # # # # # # # # # # # # # # # # | # | :        |
|-----------------------------------------------------------------------------------------