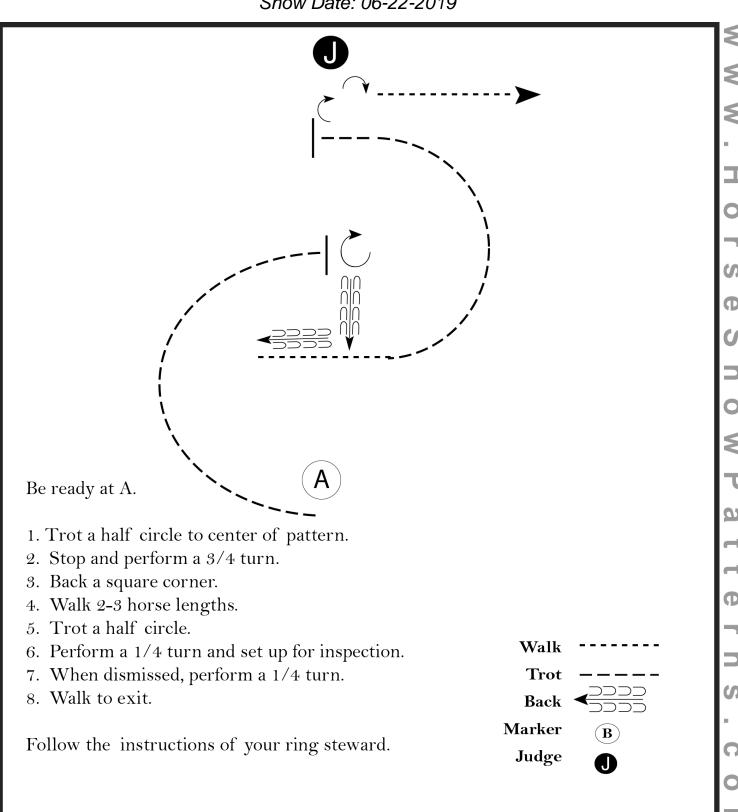

|

RIDER F&E: E = Excellent (5) VG = Very Good (4) G = Good (3) A = Average (0-2

Judges Signature:

#### **Showmanship PtHA & Open**

Show Date: 06-22-2019



ShowP

Ф

[S/2-86]



| Showmanship | > | Show: |
|-------------|---|-------|
|             |   |       |

| Show: |  |  |  |
|-------|--|--|--|
|       |  |  |  |

Horsemanship

| Date: |
|-------|
|-------|

| HSP | Pattern | #SMS/L | امريم | II-86 |
|-----|---------|--------|-------|-------|

Class:

Equitation

Judge:

| .O. Entry       | 1         | 2        | 3         | 4        | 5        | 6         | 7         | 8        | 9        | 10      | Penalty | F&E | Score | Comments            | Score      | # | # | Score      | # | # | #        |
|-----------------|-----------|----------|-----------|----------|----------|-----------|-----------|----------|----------|---------|---------|-----|-------|---------------------|------------|---|---|------------|---|---|----------|
| Maneuve