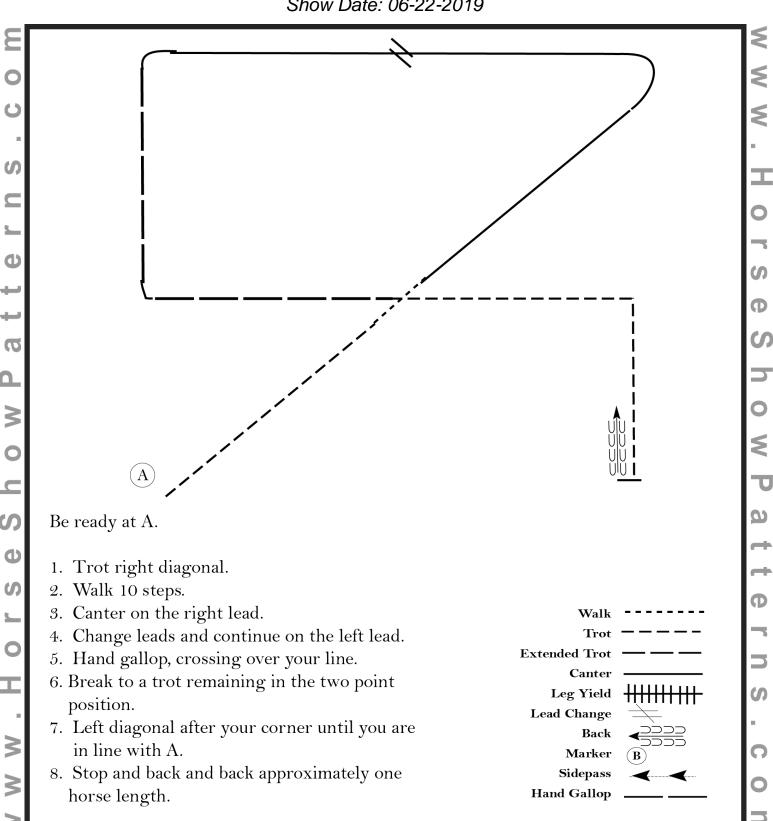

### **Miniature Jumping**

Show Date: 06-22-2019

[MHP/H-8]

#### Western Horsemanship W/T PtHA & Open

Show Date: 06-22-2019

[WH/WT-12]

| Showmanship  | Show: |
|--------------|-------|
| Horsemanship | Date: |

| Class.                        |                   |
|-------------------------------|-------------------|
| HSP Pattern #HMS/Walk Trot-12 | Equitation Judge: |

| W.O. Entry # 1 2 3 4 5 6 7 8 9 10 Penalty F&E Score Comments Score # # # Score # # # Score # # # Score # # Score # # # # Score # # # Score # # # Score # # # # # Score # # # # # # Score # # # # # Score # # # # # # Score # # # # # Score # # # # # # # Score # # # # # # # # # # # # # # # # # # # | # | :        |
|------------------------------------------------------------------------------------------------------------------------------------------------------------------------------------------------------------------------------------------------------------------------------------------------------------------------------------------------------------------------------------------------------------------------------------------------------------------------------------------------------------------------------------------------------------------------------------------------------------------------------------------------------------------------------------------------------------------------------------------------------------------------------------------------------------------------------------------------------------------------------------------------------------------------------------------------------------------------------------------------------------------------------------------------------------------------------------------------------------------------------------------------------------------------------------------------------------------------------------------------------------------------------------------------------------------------------------------------------------------------------------------------------------------------------------------------------------------------------------------------------------------------------------------------------------------------------------------------------------------------------------------------------------------------------------------------------------------------------------------------------------------------------------------------------------------------------------------------------------------------------------------------------------------------------------------------------------------------------------------------------------------------------------------------------------------------------------------------------------------|---|----------|
| Walk   Jog   Stop &   Jog   180° R   Jog   Stop                                                                                                                                                                                                                                                                                                                                                                                                                                                                                                                                                                                                                                                                                                                                                                                                                                                                                                                                                                                                                                                                                                                                                                                                                                                                                                                                                                                                                                                                                                                                                                                                                                                                                                                                                                                                                                                                                                                                                                                                                                                                  |   | _        |
|                                                                                                                                                                                                                                                                                                                                                                                                                                                                                                                                                                                                                                                                                                                                                                                                                                                                                                                                                                                                                                                                                                                                                                                                                                                                                                                                                                                                                                                                                                                                                                                                                                                                                                                                                                                                                                                                                                                                                                                                                                                                                                                  |   | Ι.       |
| Description Back Seg Back Seg Seg Sep 97 77                                                                                                                                                                                                                                                                                                                                                                                                                                                                                                                                                                                                                                                                                                                                                                                                                                                                                                                                                                                                                                                                                                                                                                                                                                                                                                                                                                                                                                                                                                                                                                                                                                                                                                                                                                                                                                                                                                                                                                                                                                                                      |   | '        |
| 96 76.5                                                                                                                                                                                                                                                                                                                                                                                                                                                                                                                                                                                                                                                                                                                                                                                                                                                                                                                                                                                                                                                                                                                                                                                                                                                                                                                                                                                                                                                                                                                                                                                                                                                                                                                                                                                                                                                                                                                                                                                                                                                                                                          |   |          |
| 95 76                                                                                                                                                                                                                                                                                                                                                                                                                                                                                                                                                                                                                                                                                                                                                                                                                                                                                                                                                                                                                                                                                                                                                                                                                                                                                                                                                                                                                                                                                                                                                                                                                                                                                                                                                                                                                                                                                                                                                                                                                                                                                                            |   |          |
| 94 75.5                                                                                                                                                                                                                                                                                                                                                                                                                                                                                                                                                                                                                                                                                                                                                                                                                                                                                                                                                                                                                                                                                                                                                                                                                                                                                                                                                                                                                                                                                                                                                                                                                                                                                                                                                                                                                                                                                                                                                                                                                                                                                                          |   |          |
| 93 75                                                                                                                                                                                                                                                                                                                                                                                                                                                                                                                                                                                                                                                                                                                                                                                                                                                                                                                                                                                                                                                                                                                                                                                                                                                                                                                                                                                                                                                                                                                                                                                                                                                                                                                                                                                                                                                                                                                                                                                                                                                                                                            |   |          |
| 92 74.5                                                                                                                                                                                                                                                                                                                                                                                                                                                                                                                                                                                                                                                                                                                                                                                                                                                                                                                                                                                                                                                                                                                                                                                                                                                                                                                                                                                                                                                                                                                                                                                                                                                                                                                                                                                                                                                                                                                                                                                                                                                                                                          |   |          |
| 91.5 74                                                                                                                                                                                                                                                                                                                                                                                                                                                                                                                                                                                                                                                                                                                                                                                                                                                                                                                                                                                                                                                                                                                                                                                                                                                                                                                                                                                                                                                                                                                                                                                                                                                                                                                                                                                                                                                                                                                                                                                                                                                                                                          |   |          |
| 91 73.5                                                                                                                                                                                                                                                                                                                                                                                                                                                                                                                                                                                                                                                                                                                                                                                                                                                                                                                                                                                                                                                                                                                                                                                                                                                                                                                                                                                                                                                                                                                                                                                                                                                                                                                                                                                                                                                                                                                                                                                                                                                                                                          |   |          |
| 90.5                                                                                                                                                                                                                                                                                                                                                                                                                                                                                                                                                                                                                                                                                                                                                                                                                                                                                                                                                                                                                                                                                                                                                                                                                                                                                                                                                                                                                                                                                                                                                                                                                                                                                                                                                                                                                                                                                                                                                                                                                                                                                                             |   |          |
| 90 72.5                                                                                                                                                                                                                                                                                                                                                                                                                                                                                                                                                                                                                                                                                                                                                                                                                                                                                                                                                                                                                                                                                                                                                                                                                                                                                                                                                                                                                                                                                                                                                                                                                                                                                                                                                                                                                                                                                                                                                                                                                                                                                                          |   |          |
| 89.5                                                                                                                                                                                                                                                                                                                                                                                                                                                                                                                                                                                                                                                                                                                                                                                                                                                                                                                                                                                                                                                                                                                                                                                                                                                                                                                                                                                                                                                                                                                                                                                                                                                                                                                                                                                                                                                                                                                                                                                                                                                                                                             |   |          |
| 71.5                                                                                                                                                                                                                                                                                                                                                                                                                                                                                                                                                                                                                                                                                                                                                                                                                                                                                                                                                                                                                                                                                                                                                                                                                                                                                                                                                                                                                                                                                                                                                                                                                                                                                                                                                                                                                                                                                                                                                                                                                                                                                                             |   | _        |
| 88.5 71                                                                                                                                                                                                                                                                                                                                                                                                                                                                                                                                                                                                                                                                                                                                                                                                                                                                                                                                                                                                                                                                                                                                                                                                                                                                                                                                                                                                                                                                                                                                                                                                                                                                                                                                                                                                                                                                                                                                                                                                                                                                                                          |   | _        |
| 88 70.5                                                                                                                                                                                                                                                                                                                                                                                                                                                                                                                                                                                                                                                                                                                                                                                                                                                                                                                                                                                                                                                                                                                                                                                                                                                                                                                                                                                                                                                                                                                                                                                                                                                                                                                                                                                                                                                                                                                                                                                                                                                                                                          |   |          |
| 87.5 70                                                                                                                                                                                                                                                                                                                                                                                                                                                                                                                                                                                                                                                                                                                                                                                                                                                                                                                                                                                                                                                                                                                                                                                                                                                                                                                                                                                                                                                                                                                                                                                                                                                                                                                                                                                                                                                                                                                                                                                                                                                                                                          |   | _        |
| 87 69.5                                                                                                                                                                                                                                                                                                                                                                                                                                                                                                                                                                                                                                                                                                                                                                                                                                                                                                                                                                                                                                                                                                                                                                                                                                                                                                                                                                                                                                                                                                                                                                                                                                                                                                                                                                                                                                                                                                                                                                                                                                                                                                          |   | _        |
| 86.5                                                                                                                                                                                                                                                                                                                                                                                                                                                                                                                                                                                                                                                                                                                                                                                                                                                                                                                                                                                                                                                                                                                                                                                                                                                                                                                                                                                                                                                                                                                                                                                                                                                                                                                                                                                                                                                                                                                                                                                                                                                                                                             |   |          |
| 86 68.5                                                                                                                                                                                                                                                                                                                                                                                                                                                                                                                                                                                                                                                                                                                                                                                                                                                                                                                                                                                                                                                                                                                                                                                                                                                                                                                                                                                                                                                                                                                                                                                                                                                                                                                                                                                                                                                                                                                                                                                                                                                                                                          |   | 4_       |
| 85.5 68                                                                                                                                                                                                                                                                                                                                                                                                                                                                                                                                                                                                                                                                                                                                                                                                                                                                                                                                                                                                                                                                                                                                                                                                                                                                                                                                                                                                                                                                                                                                                                                                                                                                                                                                                                                                                                                                                                                                                                                                                                                                                                          |   |          |
| 85 67.5                                                                                                                                                                                                                                                                                                                                                                                                                                                                                                                                                                                                                                                                                                                                                                                                                                                                                                                                                                                                                                                                                                                                                                                                                                                                                                                                                                                                                                                                                                                                                                                                                                                                                                                                                                                                                                                                                                                                                                                                                                                                                                          |   |          |
| 84.5 67                                                                                                                                                                                                                                                                                                                                                                                                                                                                                                                                                                                                                                                                                                                                                                                                                                                                                                                                                                                                                                                                                                                                                                                                                                                                                                                                                                                                                                                                                                                                                                                                                                                                                                                                                                                                                                                                                                                                                                                                                                                                                                          |   | 4        |
| 84 66.5                                                                                                                                                                                                                                                                                                                                                                                                                                                                                                                                                                                                                                                                                                                                                                                                                                                                                                                                                                                                                                                                                                                                                                                                                                                                                                                                                                                                                                                                                                                                                                                                                                                                                                                                                                                                                                                                                                                                                                                                                                                                                                          |   | _        |
| 83.5 66<br>83 65.5                                                                                                                                                                                                                                                                                                                                                                                                                                                                                                                                                                                                                                                                                                                                                                                                                                                                                                                                                                                                                                                                                                                                                                                                                                                                                                                                                                                                                                                                                                                                                                                                                                                                                                                                                                                                                                                                                                                                                                                                                                                                                               |   |          |
| 82.5 65                                                                                                                                                                                                                                                                                                                                                                                                                                                                                                                                                                                                                                                                                                                                                                                                                                                                                                                                                                                                                                                                                                                                                                                                                                                                                                                                                                                                                                                                                                                                                                                                                                                                                                                                                                                                                                                                                                                                                                                                                                                                                                          |   | $\dashv$ |
| 82.5 64.5                                                                                                                                                                                                                                                                                                                                                                                                                                                                                                                                                                                                                                                                                                                                                                                                                                                                                                                                                                                                                                                                                                                                                                                                                                                                                                                                                                                                                                                                                                                                                                                                                                                                                                                                                                                                                                                                                                                                                                                                                                                                                                        |   | -        |
| 81.5                                                                                                                                                                                                                                                                                                                                                                                                                                                                                                                                                                                                                                                                                                                                                                                                                                                                                                                                                                                                                                                                                                                                                                                                                                                                                                                                                                                                                                                                                                                                                                                                                                                                                                                                                                                                                                                                                                                                                                                                                                                                                                             |   |          |
| 81 63.5                                                                                                                                                                                                                                                                                                                                                                                                                                                                                                                                                                                                                                                                                                                                                                                                                                                                                                                                                                                                                                                                                                                                                                                                                                                                                                                                                                                                                                                                                                                                                                                                                                                                                                                                                                                                                                                                                                                                                                                                                                                                                                          |   | +        |
| 80.5 63                                                                                                                                                                                                                                                                                                                                                                                                                                                                                                                                                                                                                                                                                                                                                                                                                                                                                                                                                                                                                                                                                                                                                                                                                                                                                                                                                                                                                                                                                                                                                                                                                                                                                                                                                                                                                                                                                                                                                                                                                                                                                                          | + | $\dashv$ |
| 80.5 62.5                                                                                                                                                                                                                                                                                                                                                                                                                                                                                                                                                                                                                                                                                                                                                                                                                                                                                                                                                                                                                                                                                                                                                                                                                                                                                                                                                                                                                                                                                                                                                                                                                                                                                                                                                                                                                                                                                                                                                                                                                                                                                                        |   |          |
| 79.5 62                                                                                                                                                                                                                                                                                                                                                                                                                                                                                                                                                                                                                                                                                                                                                                                                                                                                                                                                                                                                                                                                                                                                                                                                                                                                                                                                                                                                                                                                                                                                                                                                                                                                                                                                                                                                                                                                                                                                                                                                                                                                                                          |   | $\dashv$ |
| 79.3 02                                                                                                                                                                                                                                                                                                                                                                                                                                                                                                                                                                                                                                                                                                                                                                                                                                                                                                                                                                                                                                                                                                                                                                                                                                                                                                                                                                                                                                                                                                                                                                                                                                                                                                                                                                                                                                                                                                                                                                                                                                                                                                          |   | $\dashv$ |
| Each rider is scored between 0-Infinity points and automatically begins the run with a score of 70 points  PENALTIES: 3, 5, 10  78.5  61                                                                                                                                                                                                                                                                                                                                                                                                                                                                                                                                                                                                                                                                                                                                                                                                                                                                                                                                                                                                                                                                                                                                                                                                                                                                                                                                                                                                                                                                                                                                                                                                                                                                                                                                                                                                                                                                                                                                                                         |   | $\dashv$ |
| 3 Extremely Poor, -2 Very Poor, -1 Poor, 0 Correct, +1 Good, +2 Very Good, +3 Excellent 78 60.5                                                                                                                                                                                                                                                                                                                                                                                                                                                                                                                                                                                                                                                                                                                                                                                                                                                                                                                                                                                                                                                                                                                                                                                                                                                                                                                                                                                                                                                                                                                                                                                                                                                                                                                                                                                                                                                                                                                                                                                                                  |   | $\dashv$ |

RIDER F&E: E = Excellent (5) VG = Very Good (4) G = Good (3) A = Average (0-2)

Judges Signature:

#### Western Horsemanship PtHA & Open

Show Date: 06-22-2019

Φ.

ShowP

Ф

S

[WH/2-118]

Showmanship Show:

Horsemanship Date:

| 01                            | Horsemanship | Date.  |
|-------------------------------|--------------|--------|
| Class: _                      |              |        |
| HSP Pattern #HMS/Level II-118 | Equitation   | Judge: |
| HOF FAILEHH #HINO/LEVELH-110  |              |        |

| w.o. E         | Entry #     | 1               | 2         | 3       | 4        | 5              | 6           | 7 | 8 | 9 | 10   | Penalty | F&E | Score | Comments              | Score  | # | # | Score | # | # | #   |
|----------------|-------------|-----------------|-----------|---------|----------|----------------|-------------|---|---|---|------|---------|-----|-------|-----------------------|--------|---|---|-------|---|---|-----|
| Mane           | uver        | Walk &          | Back &    | Ext.    |          | Simple<br>Lead | 180° R      |   |   |   |      |         |     |       |                       | 100-98 |   |   | 77.5  |   |   |     |
| Descri         | iption      | 1 1/2<br>Turn L | Jog       | Jog     | RL Lope  | Change & Lone  | & Jog       |   |   |   |      |         |     |       |                       | 97     | Ī |   | 77    |   |   | 60  |
|                | -           |                 |           |         |          | а соре         |             |   |   |   |      |         |     |       |                       | 96     |   |   | 76.5  |   |   | ı   |
|                |             |                 |           |         |          |                |             |   |   |   |      | 1       |     |       |                       | 95     | İ |   | 76    |   |   |     |
| I              | I           |                 |           |         |          |                |             |   |   |   |      |         |     |       |                       | 94     |   |   | 75.5  |   |   | ı   |
|                |             |                 |           |         |          |                |             |   |   |   |      |         |     |       |                       | 93     |   |   | 75    |   |   |     |
|                |             |                 |           |         |          |                |             |   |   |   |      |         |     |       |                       | 92     | İ |   | 74.5  |   |   |     |
|                |             |                 |           |         | •        |                |             |   |   | • | 1    | '       |     | 1     |                       | 91.5   |   |   | 74    |   |   |     |
|                |             |                 |           |         |          |                |             |   |   |   |      |         |     |       |                       | 91     |   |   | 73.5  |   |   |     |
|                |             |                 |           |         |          |                |             |   |   |   |      |         |     |       |                       | 90.5   | 1 |   | 73    |   |   |     |
|                |             |                 |           |         | •        |                |             |   |   | • | -    | '       |     | 1     |                       | 90     |   |   | 72.5  |   |   | ı   |
|                |             |                 |           |         |          |                |             |   |   |   |      |         |     |       |                       | 89.5   |   |   | 72    |   |   | ı   |
|                |             |                 |           |         |          |                |             |   |   |   |      |         |     |       |                       | 89     | 1 |   | 71.5  |   |   |     |
|                |             |                 |           |         | •        |                |             |   |   | • | -    | '       |     | 1     |                       | 88.5   |   |   | 71    |   |   | ı   |
|                |             |                 |           |         |          |                |             |   |   |   |      |         |     |       |                       | 88     |   |   | 70.5  |   |   |     |
|                |             |                 |           |         |          |                |             |   |   |   |      |         |     |       |                       | 87.5   | 1 |   | 70    |   |   |     |
|                |             |                 |           |         | •        |                |             |   |   |   | -    | '       |     | 1     | •                     | 87     |   |   | 69.5  |   |   | ı   |
|                |             |                 |           |         |          |                |             |   |   |   |      |         |     |       |                       | 86.5   |   |   | 69    |   |   | ı   |
|                |             |                 |           |         |          |                |             |   |   |   |      | 1       |     |       |                       | 86     |   |   | 68.5  |   |   |     |
|                | •           |                 |           |         | •        | •              |             |   |   |   |      |         |     | •     |                       | 85.5   |   |   | 68    |   |   | DQs |
|                |             |                 |           |         |          |                |             |   |   |   |      |         |     |       |                       | 85     |   |   | 67.5  |   |   | ı   |
|                |             |                 |           |         |          |                |             |   |   |   |      | ]       |     |       |                       | 84.5   | 1 |   | 67    |   |   |     |
| •              | •           |                 |           |         |          | •              |             |   |   |   |      |         |     | •     |                       | 84     |   |   | 66.5  |   |   | ı   |
|                |             |                 |           |         |          |                |             |   |   |   |      |         |     |       |                       | 83.5   |   |   | 66    |   |   | ı   |
|                |             |                 |           |         |          |                |             |   |   |   |      | ]       |     |       |                       | 83     | 1 |   | 65.5  |   |   |     |
|                | •           |                 |           |         |          | •              |             |   |   |   |      | '       |     | •     |                       | 82.5   |   |   | 65    |   |   |     |
|                |             |                 |           |         |          |                |             |   |   |   |      |         |     |       |                       | 82     |   |   | 64.5  |   |   |     |
|                |             |                 |           |         |          |                |             |   |   |   |      |         |     |       |                       | 81.5   | 1 |   | 64    |   |   |     |
|                | '           |                 |           |         |          |                |             |   |   |   |      |         |     | 1     | 1                     | 81     |   |   | 63.5  |   |   | ı   |
|                |             |                 |           |         |          |                |             |   |   |   |      |         |     |       |                       | 80.5   |   |   | 63    |   |   |     |
|                | İ           |                 |           |         |          |                |             |   |   |   |      | ]       |     |       |                       | 80     | 1 |   | 62.5  |   |   |     |
| '              | '           |                 |           |         | •        | •              |             |   | • | • | •    |         |     | •     | •                     | 79.5   |   |   | 62    |   |   | ı   |
| - ا - اسام مام |             | نند ما امد      | 0 1       | Cl      | المستعدا |                | Alaalla lee | ! |   |   | 1 70 | :       |     |       | DENALTIES: 0. 5. 40   | 79     |   |   | 61.5  |   |   | ı   |
|                | er is score |                 |           |         |          |                |             |   |   |   |      | points  |     |       | PENALTIES: 3, 5, 10   | 78.5   |   |   | 61    |   |   | ı   |
| 3 Extrem       | nely Poor   | , -2 Ver        | y Poor, - | 1 Poor, | 0 Corre  |                |             |   |   |   |      |         |     |       | ad (2) A Avaraga (0.2 | 78     |   |   | 60.5  |   |   |     |

RIDER F&E: E = Excellent (5) VG = Very Good (4) G = Good (3) A = Average (0-2

Judges Signature: