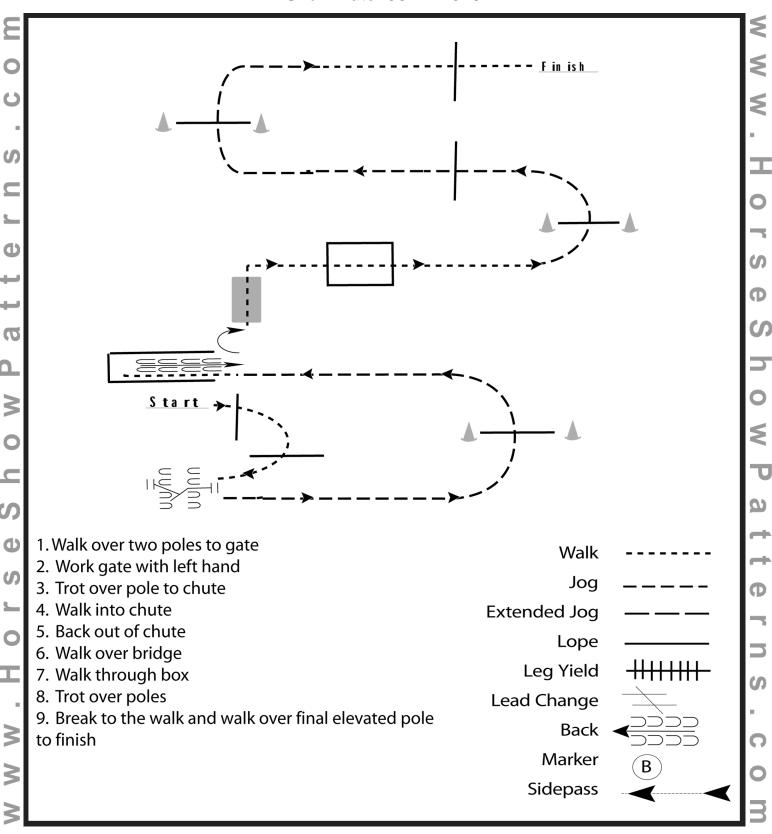

#### Showmanship W/T PtHA & Open

Show Date: 06-22-2019

[S/WT-82]

Showmanship

| Show: |  |  |
|-------|--|--|
|       |  |  |

Horsemanship

| _         |  |
|-----------|--|
| $D^{a+a}$ |  |
| Date      |  |
| Daw       |  |

| HSP | Pattern | #SMS/W | /alk ˈ | Trot-82 |
|-----|---------|--------|--------|---------|

Class:

Equitation

Judge:

| M.O.   Entry #   1   2   3   4   5   6   7   8   9   10   Penalty   F&E   Score   Comments   Score   #   #   Score   #   #   Score   #   #     #   Score   #   #   Score   #   Scor |
|-----------------------------------------------------------------------------------------------------------------------------------------------------------------------------------------------------------------------------------------------------------------------------------------------------------------------------------------------------------------------------------------------------------------------------------------------------------------------------------------------------------------------------------------------------------------------------------------------------------------------------------------------------------------------------------------------------------------------------------------------------------------------------------------------------------------------------------------------------------------------------------------------------------------------------------------------------------------------------------------------------------------------------------------------------------------------------------------------------------------------------------------------------------------------------------------------------------------------------------------------------------------------------------------------------------------------------------------------------------------------------------------------------------------------------------------------------------------------------------------------------------------------------------------------------------------------------------------------------------------------------------------------------------------------------------------------------------------------------------------------------------------------------------------------------------------------------------------------------------------------------------------------------------------------------------------------------------------------------------------------------------------------------------------------------------------------------------------------------------------------------|
| Description   Walk   90Ű   Trot   Set Up   Inspect.   Walk   Walk     97   77   77   76.5   76.5   76.5   76   77   77   77   77   77   77   7                                                                                                                                                                                                                                                                                                                                                                                                                                                                                                                                                                                                                                                                                                                                                                                                                                                                                                                                                                                                                                                                                                                                                                                                                                                                                                                                                                                                                                                                                                                                                                                                                                                                                                                                                                                                                                                                                                                                                                              |
| Description   Walk   90A   110t   Set Up   11spect.   Walk   97   77   77   96   96   76.5   95   76   95   76   95   76   95   76   95   76   95   76   95   76   95   76   95   76   95   76   95   76   95   76   95   76   95   76   95   76   95   76   95   76   95   76   95   76   95   76   95   95   76   95   95   76   95   95   95   95   95   95   95   9                                                                                                                                                                                                                                                                                                                                                                                                                                                                                                                                                                                                                                                                                                                                                                                                                                                                                                                                                                                                                                                                                                                                                                                                                                                                                                                                                                                                                                                                                                                                                                                                                                                                                                                                                     |
| 95   76   94   75.5   98   75.5   98   75.5   98   75.5   99   74.5   99   74.5   99   74.5   99   74.5   99   73.5   99   73.5   73   99   72.5   99   72.5   89   71.5   89   71.5   89   71.5   89   71.5   89   71.5   89   71.5   89   71.5   89   71.5   89   71.5   76   76   76   76   76   76   76   7                                                                                                                                                                                                                                                                                                                                                                                                                                                                                                                                                                                                                                                                                                                                                                                                                                                                                                                                                                                                                                                                                                                                                                                                                                                                                                                                                                                                                                                                                                                                                                                                                                                                                                                                                                                                             |
| 94     75.5       93     75       92     74.5       91.5     74       91.5     73.5       90.5     73.5       90     72.5       89.5     72       71.5     71.5                                                                                                                                                                                                                                                                                                                                                                                                                                                                                                                                                                                                                                                                                                                                                                                                                                                                                                                                                                                                                                                                                                                                                                                                                                                                                                                                                                                                                                                                                                                                                                                                                                                                                                                                                                                                                                                                                                                                                             |
| 93     75       92     74.5       91.5     74       91.5     73.5       90.5     73       90     72.5       89.5     72       89.5     72       71.5     71.5                                                                                                                                                                                                                                                                                                                                                                                                                                                                                                                                                                                                                                                                                                                                                                                                                                                                                                                                                                                                                                                                                                                                                                                                                                                                                                                                                                                                                                                                                                                                                                                                                                                                                                                                                                                                                                                                                                                                                               |
| 92     74.5       91.5     74       91.5     73.5       90.5     73       90     72.5       89.5     72       71.5     71.5                                                                                                                                                                                                                                                                                                                                                                                                                                                                                                                                                                                                                                                                                                                                                                                                                                                                                                                                                                                                                                                                                                                                                                                                                                                                                                                                                                                                                                                                                                                                                                                                                                                                                                                                                                                                                                                                                                                                                                                                 |
| 91.5 74 91.73.5 90.5 73 90.72.5 89.5 72 71.5                                                                                                                                                                                                                                                                                                                                                                                                                                                                                                                                                                                                                                                                                                                                                                                                                                                                                                                                                                                                                                                                                                                                                                                                                                                                                                                                                                                                                                                                                                                                                                                                                                                                                                                                                                                                                                                                                                                                                                                                                                                                                |
| 91     73.5       90.5     73       90     72.5       89.5     72       71.5     72                                                                                                                                                                                                                                                                                                                                                                                                                                                                                                                                                                                                                                                                                                                                                                                                                                                                                                                                                                                                                                                                                                                                                                                                                                                                                                                                                                                                                                                                                                                                                                                                                                                                                                                                                                                                                                                                                                                                                                                                                                         |
| 90.5 73 90.5 73 90 72.5 90 72.5 90 72.5 90 72.5 90 72.5 90 72.5 90 71.5 90 71.5 90 71.5 90 71.5 90 71.5 90 71.5                                                                                                                                                                                                                                                                                                                                                                                                                                                                                                                                                                                                                                                                                                                                                                                                                                                                                                                                                                                                                                                                                                                                                                                                                                                                                                                                                                                                                                                                                                                                                                                                                                                                                                                                                                                                                                                                                                                                                                                                             |
| 90 72.5<br>89.5 72<br>89 71.5                                                                                                                                                                                                                                                                                                                                                                                                                                                                                                                                                                                                                                                                                                                                                                                                                                                                                                                                                                                                                                                                                                                                                                                                                                                                                                                                                                                                                                                                                                                                                                                                                                                                                                                                                                                                                                                                                                                                                                                                                                                                                               |
| 89.5 72<br>89 71.5                                                                                                                                                                                                                                                                                                                                                                                                                                                                                                                                                                                                                                                                                                                                                                                                                                                                                                                                                                                                                                                                                                                                                                                                                                                                                                                                                                                                                                                                                                                                                                                                                                                                                                                                                                                                                                                                                                                                                                                                                                                                                                          |
| 89 71.5                                                                                                                                                                                                                                                                                                                                                                                                                                                                                                                                                                                                                                                                                                                                                                                                                                                                                                                                                                                                                                                                                                                                                                                                                                                                                                                                                                                                                                                                                                                                                                                                                                                                                                                                                                                                                                                                                                                                                                                                                                                                                                                     |
|                                                                                                                                                                                                                                                                                                                                                                                                                                                                                                                                                                                                                                                                                                                                                                                                                                                                                                                                                                                                                                                                                                                                                                                                                                                                                                                                                                                                                                                                                                                                                                                                                                                                                                                                                                                                                                                                                                                                                                                                                                                                                                                             |
|                                                                                                                                                                                                                                                                                                                                                                                                                                                                                                                                                                                                                                                                                                                                                                                                                                                                                                                                                                                                                                                                                                                                                                                                                                                                                                                                                                                                                                                                                                                                                                                                                                                                                                                                                                                                                                                                                                                                                                                                                                                                                                                             |
| 88.5 71                                                                                                                                                                                                                                                                                                                                                                                                                                                                                                                                                                                                                                                                                                                                                                                                                                                                                                                                                                                                                                                                                                                                                                                                                                                                                                                                                                                                                                                                                                                                                                                                                                                                                                                                                                                                                                                                                                                                                                                                                                                                                                                     |
| 88 70.5                                                                                                                                                                                                                                                                                                                                                                                                                                                                                                                                                                                                                                                                                                                                                                                                                                                                                                                                                                                                                                                                                                                                                                                                                                                                                                                                                                                                                                                                                                                                                                                                                                                                                                                                                                                                                                                                                                                                                                                                                                                                                                                     |
| 87.5                                                                                                                                                                                                                                                                                                                                                                                                                                                                                                                                                                                                                                                                                                                                                                                                                                                                                                                                                                                                                                                                                                                                                                                                                                                                                                                                                                                                                                                                                                                                                                                                                                                                                                                                                                                                                                                                                                                                                                                                                                                                                                                        |
| 87 69.5                                                                                                                                                                                                                                                                                                                                                                                                                                                                                                                                                                                                                                                                                                                                                                                                                                                                                                                                                                                                                                                                                                                                                                                                                                                                                                                                                                                                                                                                                                                                                                                                                                                                                                                                                                                                                                                                                                                                                                                                                                                                                                                     |
| 86.5                                                                                                                                                                                                                                                                                                                                                                                                                                                                                                                                                                                                                                                                                                                                                                                                                                                                                                                                                                                                                                                                                                                                                                                                                                                                                                                                                                                                                                                                                                                                                                                                                                                                                                                                                                                                                                                                                                                                                                                                                                                                                                                        |
| 86 68.5                                                                                                                                                                                                                                                                                                                                                                                                                                                                                                                                                                                                                                                                                                                                                                                                                                                                                                                                                                                                                                                                                                                                                                                                                                                                                                                                                                                                                                                                                                                                                                                                                                                                                                                                                                                                                                                                                                                                                                                                                                                                                                                     |
| 85.5 68                                                                                                                                                                                                                                                                                                                                                                                                                                                                                                                                                                                                                                                                                                                                                                                                                                                                                                                                                                                                                                                                                                                                                                                                                                                                                                                                                                                                                                                                                                                                                                                                                                                                                                                                                                                                                                                                                                                                                                                                                                                                                                                     |
| 85 67.5                                                                                                                                                                                                                                                                                                                                                                                                                                                                                                                                                                                                                                                                                                                                                                                                                                                                                                                                                                                                                                                                                                                                                                                                                                                                                                                                                                                                                                                                                                                                                                                                                                                                                                                                                                                                                                                                                                                                                                                                                                                                                                                     |
| 84.5 67                                                                                                                                                                                                                                                                                                                                                                                                                                                                                                                                                                                                                                                                                                                                                                                                                                                                                                                                                                                                                                                                                                                                                                                                                                                                                                                                                                                                                                                                                                                                                                                                                                                                                                                                                                                                                                                                                                                                                                                                                                                                                                                     |
| 84 66.5                                                                                                                                                                                                                                                                                                                                                                                                                                                                                                                                                                                                                                                                                                                                                                                                                                                                                                                                                                                                                                                                                                                                                                                                                                                                                                                                                                                                                                                                                                                                                                                                                                                                                                                                                                                                                                                                                                                                                                                                                                                                                                                     |
| 83.5       83       66       65.5                                                                                                                                                                                                                                                                                                                                                                                                                                                                                                                                                                                                                                                                                                                                                                                                                                                                                                                                                                                                                                                                                                                                                                                                                                                                                                                                                                                                                                                                                                                                                                                                                                                                                                                                                                                                                                                                                                                                                                                                                                                                                           |
| 82.5 65                                                                                                                                                                                                                                                                                                                                                                                                                                                                                                                                                                                                                                                                                                                                                                                                                                                                                                                                                                                                                                                                                                                                                                                                                                                                                                                                                                                                                                                                                                                                                                                                                                                                                                                                                                                                                                                                                                                                                                                                                                                                                                                     |
| 82 64.5                                                                                                                                                                                                                                                                                                                                                                                                                                                                                                                                                                                                                                                                                                                                                                                                                                                                                                                                                                                                                                                                                                                                                                                                                                                                                                                                                                                                                                                                                                                                                                                                                                                                                                                                                                                                                                                                                                                                                                                                                                                                                                                     |
| 81.5                                                                                                                                                                                                                                                                                                                                                                                                                                                                                                                                                                                                                                                                                                                                                                                                                                                                                                                                                                                                                                                                                                                                                                                                                                                                                                                                                                                                                                                                                                                                                                                                                                                                                                                                                                                                                                                                                                                                                                                                                                                                                                                        |
| 81 63.5                                                                                                                                                                                                                                                                                                                                                                                                                                                                                                                                                                                                                                                                                                                                                                                                                                                                                                                                                                                                                                                                                                                                                                                                                                                                                                                                                                                                                                                                                                                                                                                                                                                                                                                                                                                                                                                                                                                                                                                                                                                                                                                     |
| 80.5 63                                                                                                                                                                                                                                                                                                                                                                                                                                                                                                                                                                                                                                                                                                                                                                                                                                                                                                                                                                                                                                                                                                                                                                                                                                                                                                                                                                                                                                                                                                                                                                                                                                                                                                                                                                                                                                                                                                                                                                                                                                                                                                                     |
| 80.5 62.5                                                                                                                                                                                                                                                                                                                                                                                                                                                                                                                                                                                                                                                                                                                                                                                                                                                                                                                                                                                                                                                                                                                                                                                                                                                                                                                                                                                                                                                                                                                                                                                                                                                                                                                                                                                                                                                                                                                                                                                                                                                                                                                   |
| 79.5 62                                                                                                                                                                                                                                                                                                                                                                                                                                                                                                                                                                                                                                                                                                                                                                                                                                                                                                                                                                                                                                                                                                                                                                                                                                                                                                                                                                                                                                                                                                                                                                                                                                                                                                                                                                                                                                                                                                                                                                                                                                                                                                                     |
| 79.5 02 79 61.5                                                                                                                                                                                                                                                                                                                                                                                                                                                                                                                                                                                                                                                                                                                                                                                                                                                                                                                                                                                                                                                                                                                                                                                                                                                                                                                                                                                                                                                                                                                                                                                                                                                                                                                                                                                                                                                                                                                                                                                                                                                                                                             |
| Each rider is scored between 0-Infinity points and automatically begins the run with a score of 70 points  PENALTIES: 3, 5, 10  78.5  61                                                                                                                                                                                                                                                                                                                                                                                                                                                                                                                                                                                                                                                                                                                                                                                                                                                                                                                                                                                                                                                                                                                                                                                                                                                                                                                                                                                                                                                                                                                                                                                                                                                                                                                                                                                                                                                                                                                                                                                    |
| 3 Extremely Poor, -2 Very Poor, -1 Poor, 0 Correct, +1 Good, +2 Very Good, +3 Excellent  78 60.5                                                                                                                                                                                                                                                                                                                                                                                                                                                                                                                                                                                                                                                                                                                                                                                                                                                                                                                                                                                                                                                                                                                                                                                                                                                                                                                                                                                                                                                                                                                                                                                                                                                                                                                                                                                                                                                                                                                                                                                                                            |

RIDER F&E: E = Excellent (5) VG = Very Good (4) G = Good (3) A = Average (0-2

Judges Signature:

#### **Showmanship PtHA & Open**

Show Date: 06-22-2019

ShowP

Ф

[S/2-86]

| Showmanship | > | Show: |
|-------------|---|-------|
|             |   |       |

| Show: |  |  |  |
|-------|--|--|--|
|       |  |  |  |

Horsemanship

| Date: |
|-------|
|-------|

| HSP | Pattern | #SMS/L | امريم | II-86 |
|-----|---------|--------|-------|-------|

Class:

Equitation

Judge:

| .O. Entry       | 1         | 2        | 3         | 4        | 5        | 6         | 7         | 8        | 9        | 10      | Penalty | F&E | Score | Comments            | Score      | # | # | Score      | # | # | #        |
|-----------------|-----------|----------|-----------|----------|----------|-----------|-----------|----------|----------|---------|---------|-----|-------|---------------------|------------|---|---|------------|---|---|----------|
| Maneuver        |           |          |           |          |          | 90° &     |           |          |          |         |         |     |       |                     | 100-98     |   |   | 77.5       |   |   | +        |
| Description     | Trot      | 270°     | Back      | Walk     | Trot     | Set Up    | Inspect.  | 90°      | Walk     |         |         |     |       |                     | 97         | - |   | 77         | 1 |   | 6        |
|                 |           |          |           |          |          |           |           |          |          |         |         |     |       |                     | 96         |   |   | 76.5       |   |   | 1        |
|                 |           |          |           |          |          |           |           |          |          |         | 1       |     |       |                     | 95         |   |   | 76         |   |   |          |
| '               |           | 1        |           | •        | 1        | •         |           |          |          |         | ,       |     | '     |                     | 94         |   |   | 75.5       |   |   | 1        |
|                 |           |          |           |          |          |           |           |          |          |         |         |     |       |                     | 93         |   |   | 75         |   |   | 1        |
|                 |           |          |           |          |          |           |           |          |          |         |         |     |       |                     | 92         |   |   | 74.5       |   |   |          |
|                 |           |          |           |          |          |           |           |          |          |         |         |     |       |                     | 91.5       |   |   | 74         |   |   | ]        |
|                 |           |          |           |          |          |           |           |          |          |         |         |     |       |                     | 91         |   |   | 73.5       |   |   |          |
|                 |           |          |           |          |          |           |           |          |          |         |         |     |       |                     | 90.5       |   |   | 73         |   |   | ]        |
|                 |           |          |           |          |          |           |           |          |          |         |         |     |       |                     | 90         |   |   | 72.5       |   |   | 1        |
|                 |           |          |           |          |          |           |           |          |          |         |         |     |       |                     | 89.5       |   |   | 72         |   |   |          |
|                 |           |          |           |          |          |           |           |          |          |         |         |     |       |                     | 89         |   |   | 71.5       |   |   | ]        |
|                 |           |          |           |          |          |           |           |          | 1        |         |         |     |       |                     | 88.5       |   |   | 71         |   |   | 1        |
|                 |           |          |           |          |          |           |           |          |          |         |         |     |       |                     | 88         |   |   | 70.5       |   |   |          |
|                 |           |          |           |          |          |           |           |          |          |         |         |     |       |                     | 87.5       |   |   | 70         |   |   | 1        |
|                 |           |          |           |          |          |           |           |          | ı        |         | 1       |     |       |                     | 87         |   |   | 69.5       |   |   | -        |
|                 |           |          |           |          |          |           |           |          |          |         |         |     |       |                     | 86.5       |   |   | 69         | _ |   |          |
|                 |           |          |           |          |          |           |           |          |          |         |         |     |       |                     | 86         |   |   | 68.5       |   |   | <u> </u> |
|                 | 1         |          |           |          |          |           |           |          |          |         |         |     |       |                     | 85.5       |   |   | 68         |   |   | DO       |
|                 |           |          |           |          |          |           |           |          |          |         |         |     |       |                     | 85         |   |   | 67.5       | _ |   |          |
|                 |           |          |           |          |          |           |           |          |          |         |         |     |       |                     | 84.5       |   |   | 67         |   |   | -        |
|                 |           |          |           |          |          |           |           |          |          |         |         |     |       |                     | 84         |   |   | 66.5       |   |   | -        |
|                 |           |          |           |          |          |           |           |          |          |         |         |     |       |                     | 83.5<br>83 |   |   | 66<br>65.5 |   |   |          |
|                 |           |          |           |          |          |           |           |          |          |         |         |     |       |                     | 82.5       |   |   | 65         |   |   | -        |
|                 |           |          |           |          |          |           |           |          |          |         |         |     |       |                     | 82         |   |   | 64.5       |   |   | -        |
|                 |           |          |           |          |          |           |           |          |          |         |         |     |       |                     | 81.5       | _ |   | 64         |   |   |          |
|                 |           |          |           |          |          |           |           |          |          |         |         |     |       |                     | 81         |   |   | 63.5       |   |   | ┨        |
|                 |           |          |           |          |          |           |           |          |          |         |         |     |       |                     | 80.5       |   |   | 63         |   |   | ┨        |
|                 |           |          |           |          |          |           |           |          |          |         |         |     |       |                     | 80         |   |   | 62.5       |   |   |          |
|                 |           |          |           |          |          |           |           |          |          |         |         |     |       |                     | 79.5       |   |   | 62         |   |   | 1        |
|                 |           |          |           |          |          |           |           |          |          |         |         |     |       |                     | 79.3       |   |   | 61.5       |   |   | 1        |
| ach rider is so | ored betw | een 0-In | finity po | ints and | automa   | tically b | egins the | run wit  | h a scor | e of 70 | points  |     |       | PENALTIES: 3, 5, 10 | 78.5       |   |   | 61         |   |   | †        |
| Extremely Po    | or -2 Ve  | rv Poor  | 1 Poor    | 0 Corre  | ct. +1 G | iood. +2  | Very Go   | od. +3 l | =xcellen | t       |         |     |       |                     | 78         |   |   | 60.5       |   |   | +        |

Judges Signature:

#### PtHA English Showmanship ()

Show Date: 06-22-2019

ShowP

Ф

[S/1-86]

| Showmanship | Show: |
|-------------|-------|
|             |       |

| Show: |  |  |  |
|-------|--|--|--|
|       |  |  |  |

| Horsemanship | rsemanship |
|--------------|------------|
|--------------|------------|

| I)ate. |  |
|--------|--|
| Daic.  |  |

|  | HSP | Pattern | #SMS/L | evel | I-86 |
|--|-----|---------|--------|------|------|
|--|-----|---------|--------|------|------|

Class:

Equitation

Judge:

|               | SP Patte    | rn #SMS   | S/Level    | I-86     |           |           |           |           |          |         |         |     |       | quitation           |        | , |   |       |   |   | _  |
|---------------|-------------|-----------|------------|----------|-----------|-----------|-----------|-----------|----------|---------|---------|-----|-------|---------------------|--------|---|---|-------|---|---|----|
| W.O. Entry    | # 1         | 2         | 3          | 4        | 5         | 6         | 7         | 8         | 9        | 10      | Penalty | F&E | Score | Comments            | Score  | # | # | Score | # | # | #  |
| Maneuver      | Trot        | 270°      | Back       | 90°      | Trot      | 90° &     | Inchest   | 90°       | Walk     |         |         |     |       |                     | 100-98 |   |   | 77.5  |   |   | 60 |
| Description   | 1 1100      | 270A      | Dack       | 90A      | 1100      | Set Up    | Inspect.  | 90A       | VVaik    |         |         |     |       |                     | 97     |   |   | 77    |   |   | 00 |
|               |             |           |            |          |           |           |           |           |          |         |         |     |       |                     | 96     |   |   | 76.5  |   |   |    |
|               |             |           |            |          |           |           |           |           |          |         |         |     |       |                     | 95     |   |   | 76    |   |   |    |
|               |             |           |            |          |           |           |           |           |          |         |         |     |       |                     | 94     |   |   | 75.5  |   |   |    |
|               |             |           |            |          |           |           |           |           |          |         |         |     |       |                     | 93     |   |   | 75    |   |   |    |
|               |             |           |            |          |           |           |           |           |          |         |         |     |       |                     | 92     |   |   | 74.5  |   |   |    |
|               |             |           |            |          |           |           |           | ı         | 1        |         |         |     |       |                     | 91.5   |   |   | 74    |   |   |    |
|               |             |           |            |          |           |           |           |           |          |         |         |     |       |                     | 91     |   |   | 73.5  |   |   |    |
|               |             |           |            |          |           |           |           |           |          |         |         |     |       |                     | 90.5   |   |   | 73    |   |   |    |
|               |             |           |            |          |           |           |           | ı         | ,        |         |         |     |       |                     | 90     |   |   | 72.5  |   |   |    |
|               |             |           |            |          |           |           |           |           |          |         |         |     |       |                     | 89.5   |   |   | 72    |   |   |    |
|               |             |           |            |          |           |           |           |           |          |         |         |     |       |                     | 89     |   |   | 71.5  |   |   |    |
|               |             |           |            |          |           |           |           | ı         |          |         |         |     |       |                     | 88.5   |   |   | 71    |   |   |    |
|               |             |           |            |          |           |           |           |           |          |         |         |     |       |                     | 88     |   |   | 70.5  |   |   |    |
|               |             |           |            |          |           |           |           |           |          |         |         |     |       |                     | 87.5   |   |   | 70    |   |   |    |
|               |             |           |            |          |           |           |           | I         | 1        | 1       |         |     | 1     |                     | 87     |   |   | 69.5  |   |   |    |
|               |             |           |            |          |           |           |           |           |          |         |         |     |       |                     | 86.5   |   |   | 69    |   |   |    |
|               |             |           |            |          |           |           |           |           |          |         |         |     |       |                     | 86     |   |   | 68.5  |   |   |    |
|               |             |           |            |          |           |           |           |           |          |         |         |     | 1     |                     | 85.5   |   |   | 68    |   |   | DC |
|               |             |           |            |          |           |           |           |           |          |         |         |     |       |                     | 85     |   |   | 67.5  |   |   |    |
|               |             |           |            |          |           |           |           |           |          |         |         |     |       |                     | 84.5   |   |   | 67    |   |   |    |
|               |             |           |            |          |           |           |           | l         |          |         |         |     | 1     | I                   | 84     |   |   | 66.5  |   |   |    |
|               |             |           |            |          |           |           |           |           |          |         |         |     |       |                     | 83.5   |   |   | 66    |   |   |    |
|               |             |           |            |          |           |           |           |           |          |         |         |     |       |                     | 83     |   |   | 65.5  |   |   |    |
|               |             |           |            |          |           | 1         | 1         | ı         |          |         |         |     | 1     | T                   | 82.5   |   |   | 65    |   |   |    |
|               |             |           |            |          |           |           |           |           |          |         |         |     |       |                     | 82     |   |   | 64.5  |   |   |    |
|               |             |           |            |          |           |           |           |           |          |         |         |     |       |                     | 81.5   |   |   | 64    |   |   |    |
|               |             | _         |            |          |           |           |           |           | 1        |         | _       |     | 1     | I                   | 81     |   |   | 63.5  |   |   |    |
|               |             |           |            |          |           |           |           |           |          |         |         |     |       |                     | 80.5   |   |   | 63    |   |   |    |
|               |             |           |            |          |           |           |           |           |          |         |         |     |       |                     | 80     |   |   | 62.5  |   |   |    |
|               |             |           |            |          |           |           |           |           |          |         |         |     |       |                     | 79.5   |   |   | 62    |   |   |    |
| Each rider is | scored bet  | ween 0-Ir | nfinity po | ints and | automa    | tically b | egins the | e run wit | h a scor | e of 70 | points  |     |       | PENALTIES: 3, 5, 10 | 79     |   |   | 61.5  |   |   |    |
|               |             |           |            |          |           |           |           |           |          |         |         |     |       | ,                   | 78.5   |   |   | 61    |   |   |    |
| 3 Extremely   | -oor, -2 Ve | ery Poor, | -1 Poor,   | 0 Corre  | ect, +1 G | iood, +2  | very Go   | od, +3 l  | ⊨xcellen | t       |         |     |       |                     | 78     | 1 | 1 | 60.5  |   |   |    |

RIDER F&E: E = Excellent (5) VG = Very Good (4) G = Good (3) A = Average (0-2)