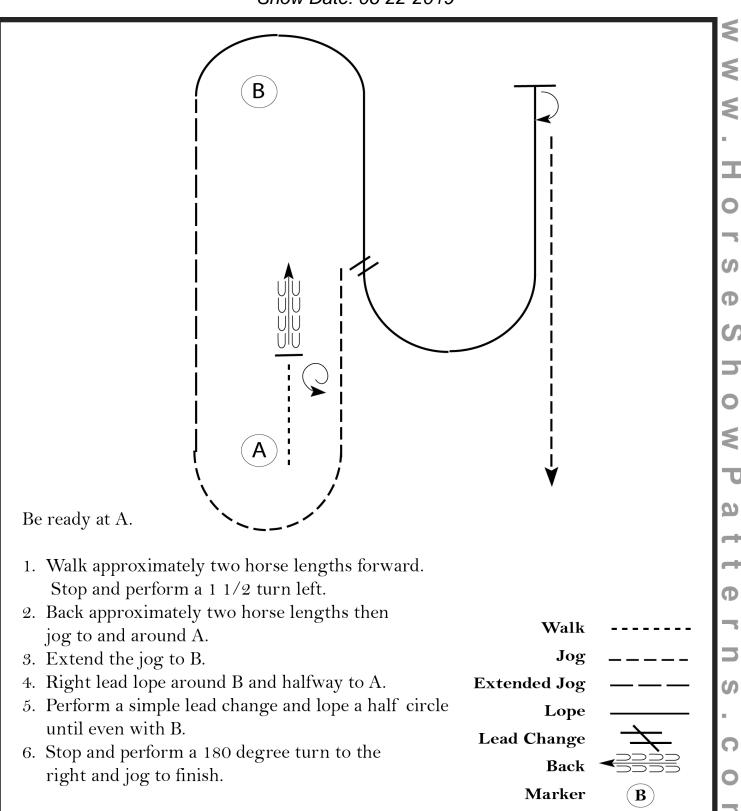

|   | $\dashv$ |

RIDER F&E: E = Excellent (5) VG = Very Good (4) G = Good (3) A = Average (0-2)

Judges Signature:

#### Western Horsemanship PtHA & Open

Show Date: 06-22-2019



Φ.

ShowP

Ф

S

[WH/2-118]



Showmanship Show:

Horsemanship Date:

| 01                            | Horsemanship | Date.  |
|-------------------------------|--------------|--------|
| Class: _                      |              |        |
| HSP Pattern #HMS/Level II-118 | Equitation   | Judge: |
| HOF FAILEHH #HINO/LEVELH-110  |              |        |

| w.o. E         | Entry #     | 1               | 2         | 3       | 4        | 5              | 6           | 7 | 8 | 9 | 10   | Penalty | F&E | Score | Comments              | Score  | # | # | Score | # | # | #   |
|----------------|-------------|-----------------|-----------|---------|----------|----------------|-------------|---|---|---|------|---------|-----|-------|-----------------------|--------|---|---|-------|---|---|--