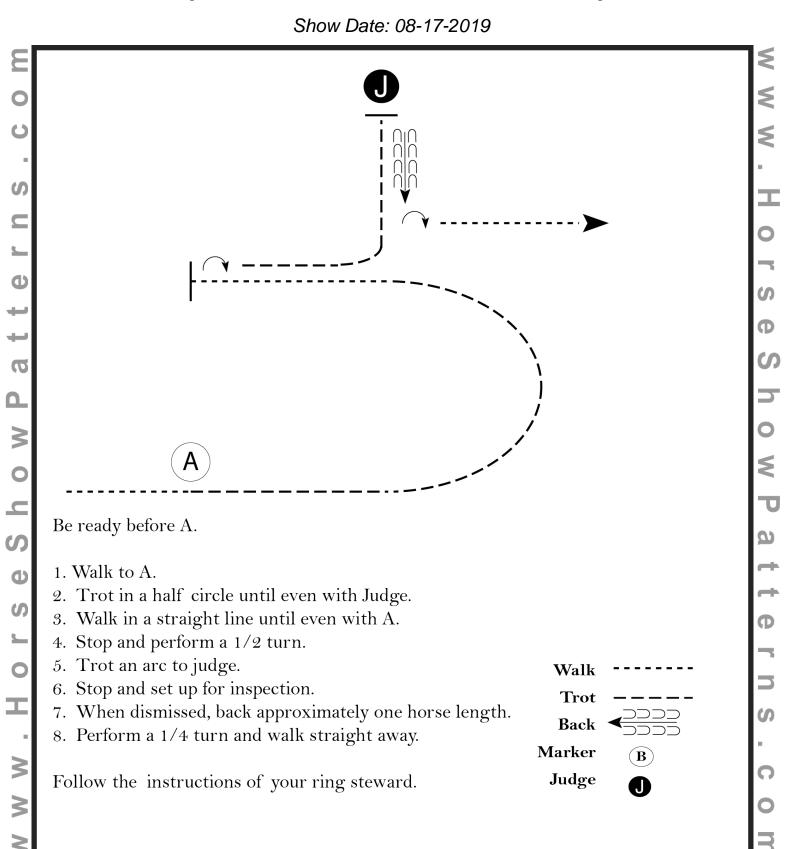

#### PATTERN CLASS SCORE SHEET

Showmanship

Show:

Horsemanship

Date:

Equitation

Judge:

| Moniform   Moniform  |        | HSP           | Patterr   | า #HSE   | /Level I  | -76      |            |                     |           |           |          |         |               |           | -           | quitation               | raago. |   |   |       |   |   |     |
|------------------------------------------------------------------------------------------------------------------------------------------------------------------------------------------------------------------------------------------------------------------------------------------------------------------------------------------------------------------------------------------------------------------------------------------------------------------------------------------------------------------------------------------------------------------------------------------------------------------------------------------------------------------------------------------------------------------------------------------------------------------------------------------------------------------------------------------------------------------------------------------------------------------------------------------------------------------------------------------------------------------------------------------------------------------------------------------------------------------------------------------------------------------------------------------------------------------------------------------------------------------------------------------------------------------------------------------------------------------------------------------------------------------------------------------------------------------------------------------------------------------------------------------------------------------------------------------------------------------------------------------------------------------------------------------------------------------------------------------------------------------------------------------------------------------------------------------------------------------------------------------------------------------------------------------------------------------------------------------------------------------------------------------------------------------------------------------------------------------------------|--------|---------------|-----------|----------|-----------|----------|------------|---------------------|-----------|-----------|----------|---------|---------------|-----------|-------------|-------------------------|--------|---|---|-------|---|---|-----|
| Company   Total D   Service   Service   Total D   Service   Service   Total D   Service   Service   Total D   Service   Serv | w.o.   | Entry #       | 1         | 2        | 3         | 4        | 5          | 6                   | 7         | 8         | 9        | 10      | Penalty       | F&E       | Score       | Comments                | Score  | # | # | Score | # | # | #   |
| Description   Septembox   Se | Ма     | neuver        | LL        | T41D     | Stop &    | Darah    | T4 DD      |                     |           |           |          |         |               |           |             |                         | 100-98 |   |   | 77.5  |   |   | 60  |
|                                                                                                                                                                                                                                                                                                                                                                                                                                                                                                                                                                                                                                                                                                                                                                                                                                                                                                                                                                                                                                                                                                                                                                                                                                                                                                                                                                                                                                                                                                                                                                                                                                                                                                                                                                                                                                                                                                                                                                                                                                                                                                                              | De     | scription     | Canter    | I rot LD |           | васк     | I TOURD    |                     |           |           |          |         |               |           |             |                         | 97     | 1 |   | 77    |   |   | 60  |
|                                                                                                                                                                                                                                                                                                                                                                                                                                                                                                                                                                                                                                                                                                                                                                                                                                                                                                                                                                                                                                                                                                                                                                                                                                                                                                                                                                                                                                                                                                                                                                                                                                                                                                                                                                                                                                                                                                                                                                                                                                                                                                                              |        |               |           |          |           |          |            |                     |           |           |          |         |               |           |             |                         | 96     |   |   | 76.5  |   |   |     |
|                                                                                                                                                                                                                                                                                                                                                                                                                                                                                                                                                                                                                                                                                                                                                                                                                                                                                                                                                                                                                                                                                                                                                                                                                                                                                                                                                                                                                                                                                                                                                                                                                                                                                                                                                                                                                                                                                                                                                                                                                                                                                                                              |        |               |           |          |           |          |            |                     |           |           |          |         | 1             |           |             |                         | 95     |   |   | 76    |   |   |     |
|                                                                                                                                                                                                                                                                                                                                                                                                                                                                                                                                                                                                                                                                                                                                                                                                                                                                                                                                                                                                                                                                                                                                                                                                                                                                                                                                                                                                                                                                                                                                                                                                                                                                                                                                                                                                                                                                                                                                                                                                                                                                                                                              |        |               |           | •        |           |          | •          |                     | •         |           |          |         |               |           | •           |                         | 94     |   |   | 75.5  |   |   |     |
|                                                                                                                                                                                                                                                                                                                                                                                                                                                                                                                                                                                                                                                                                                                                                                                                                                                                                                                                                                                                                                                                                                                                                                                                                                                                                                                                                                                                                                                                                                                                                                                                                                                                                                                                                                                                                                                                                                                                                                                                                                                                                                                              |        |               |           |          |           |          |            |                     |           |           |          |         |               |           |             |                         | 93     |   |   | 75    |   |   |     |
|                                                                                                                                                                                                                                                                                                                                                                                                                                                                                                                                                                                                                                                                                                                                                                                                                                                                                                                                                                                                                                                                                                                                                                                                                                                                                                                                                                                                                                                                                                                                                                                                                                                                                                                                                                                                                                                                                                                                                                                                                                                                                                                              |        |               |           |          |           |          |            |                     |           |           |          |         |               |           |             |                         | 92     |   |   |       |   |   |     |
|                                                                                                                                                                                                                                                                                                                                                                                                                                                                                                                                                                                                                                                                                                                                                                                                                                                                                                                                                                                                                                                                                                                                                                                                                                                                                                                                                                                                                                                                                                                                                                                                                                                                                                                                                                                                                                                                                                                                                                                                                                                                                                                              |        |               |           |          |           |          |            |                     |           |           |          |         |               |           |             |                         |        |   |   |       |   |   |     |
|                                                                                                                                                                                                                                                                                                                                                                                                                                                                                                                                                                                                                                                                                                                                                                                                                                                                                                                                                                                                                                                                                                                                                                                                                                                                                                                                                                                                                                                                                                                                                                                                                                                                                                                                                                                                                                                                                                                                                                                                                                                                                                                              |        |               |           |          |           |          |            |                     |           |           |          |         | ]             |           |             |                         |        |   |   |       |   |   |     |
|                                                                                                                                                                                                                                                                                                                                                                                                                                                                                                                                                                                                                                                                                                                                                                                                                                                                                                                                                                                                                                                                                                                                                                                                                                                                                                                                                                                                                                                                                                                                                                                                                                                                                                                                                                                                                                                                                                                                                                                                                                                                                                                              |        |               |           |          |           |          |            |                     |           |           |          |         |               |           |             |                         |        |   |   |       |   |   |     |
| No.   10   10   10   10   10   10   10   1                                                                                                                                                                                                                                                                                                                                                                                                                                                                                                                                                                                                                                                                                                                                                                                                                                                                                                                                                                                                                                                                                                                                                                                                                                                                                                                                                                                                                                                                                                                                                                                                                                                                                                                                                                                                                                                                                                                                                                                                                                                                                   |        |               |           |          |           |          |            |                     |           |           |          |         |               |           |             |                         |        |   |   |       |   |   |     |
|                                                                                                                                                                                                                                                                                                                                                                                                                                                                                                                                                                                                                                                                                                                                                                                                                                                                                                                                                                                                                                                                                                                                                                                                                                                                                                                                                                                                                                                                                                                                                                                                                                                                                                                                                                                                                                                                                                                                                                                                                                                                                                                              |        |               |           |          |           |          |            |                     |           |           |          |         | ]             |           |             |                         |        |   |   |       |   |   |     |
|                                                                                                                                                                                                                                                                                                                                                                                                                                                                                                                                                                                                                                                                                                                                                                                                                                                                                                                                                                                                                                                                                                                                                                                                                                                                                                                                                                                                                                                                                                                                                                                                                                                                                                                                                                                                                                                                                                                                                                                                                                                                                                                              |        |               |           |          |           |          |            |                     |           |           |          |         |               |           |             |                         |        |   |   |       |   |   |     |
| No   1                                                                                                                                                                                                                                                                                                                                                                                                                                                                                                                                                                                                                                                                                                                                                                                                                                                                                                                                                                                                                                                                                                                                                                                                                                                                                                                                                                                                                                                                                                                                                                                                                                                                                                                                                                                                                                                                                                                                                                                                                                                                                                                       |        |               |           |          |           |          |            |                     |           |           |          |         |               |           |             |                         | 88.5   |   |   | 71    |   |   |     |
| Note                                                                                                                                                                                                                                                                                                                                                                                                                                                                                                                                                                                                                                                                                                                                                                                                                                                                                                                                                                                                                                                                                                                                                                                                                                                                                                                                                                                                                                                                                                                                                                                                                                                                                                                                                                                                                                                                                                                                                                                                                                                                                                                         |        |               |           |          |           |          |            |                     |           |           |          |         | ]             |           |             |                         |        |   |   |       |   |   |     |
| No.   No.  |        |               |           |          |           |          |            |                     |           |           |          |         |               |           |             |                         |        |   |   |       |   |   |     |
| No                                                                                                                                                                                                                                                                                                                                                                                                                                                                                                                                                                                                                                                                                                                                                                                                                                                                                                                                                                                                                                                                                                                                                                                                                                                                                                                                                                                                                                                                                                                                                                                                                                                                                                                                                                                                                                                                                                                                                                                                                                                                                                                           |        |               |           |          |           |          |            |                     |           | ı         |          |         |               |           |             |                         |        |   |   |       |   |   |     |
| Note                                                                                                                                                                                                                                                                                                                                                                                                                                                                                                                                                                                                                                                                                                                                                                                                                                                                                                                                                                                                                                                                                                                                                                                                                                                                                                                                                                                                                                                                                                                                                                                                                                                                                                                                                                                                                                                                                                                                                                                                                                                                                                                         |        |               |           |          |           |          |            |                     |           |           |          |         | 1             |           |             |                         |        |   |   |       |   |   |     |
|                                                                                                                                                                                                                                                                                                                                                                                                                                                                                                                                                                                                                                                                                                                                                                                                                                                                                                                                                                                                                                                                                                                                                                                                                                                                                                                                                                                                                                                                                                                                                                                                                                                                                                                                                                                                                                                                                                                                                                                                                                                                                                                              |        |               |           |          |           |          |            |                     |           |           |          |         |               |           |             |                         |        |   |   |       |   |   |     |
| Note                                                                                                                                                                                                                                                                                                                                                                                                                                                                                                                                                                                                                                                                                                                                                                                                                                                                                                                                                                                                                                                                                                                                                                                                                                                                                                                                                                                                                                                                                                                                                                                                                                                                                                                                                                                                                                                                                                                                                                                                                                                                                                                         |        |               |           |          |           |          |            |                     | 1         |           | 1        |         |               |           |             |                         |        |   |   |       |   |   | DQs |
| Record   R |        |               |           |          |           |          |            |                     |           |           |          |         | ]             |           |             |                         |        |   |   |       |   |   |     |
|                                                                                                                                                                                                                                                                                                                                                                                                                                                                                                                                                                                                                                                                                                                                                                                                                                                                                                                                                                                                                                                                                                                                                                                                                                                                                                                                                                                                                                                                                                                                                                                                                                                                                                                                                                                                                                                                                                                                                                                                                                                                                                                              |        |               |           |          |           |          |            |                     |           |           |          |         |               |           |             |                         |        |   |   |       |   |   |     |
| No.   No.  |        | 1             |           | 1        |           |          |            |                     | 1         |           |          | 1       |               |           |             |                         |        |   |   |       |   |   |     |
| 82.5   65   65   64.5   64.5   64.5   64.5   64.5   64.5   64.5   64.5   64.5   64.5   64.5   64.5   64.5   64.5   64.5   64.5   64.5   64.5   64.5   64.5   64.5   64.5   64.5   64.5   64.5   64.5   64.5   64.5   64.5   64.5   64.5   64.5   64.5   64.5   64.5   64.5   64.5   64.5   64.5   64.5   64.5   64.5   64.5   64.5   64.5   64.5   64.5   64.5   64.5   64.5   64.5   64.5   64.5   64.5   64.5   64.5   64.5   64.5   64.5   64.5   64.5   64.5   64.5   64.5   64.5   64.5   64.5   64.5   64.5   64.5   64.5   64.5   64.5   64.5   64.5   64.5   64.5   64.5   64.5   64.5   64.5   64.5   64.5   64.5   64.5   64.5   64.5   64.5   64.5   64.5   64.5   64.5   64.5   64.5   64.5   64.5   64.5   64.5   64.5   64.5   64.5   64.5   64.5   64.5   64.5   64.5   64.5   64.5   64.5   64.5   64.5   64.5   64.5   64.5   64.5   64.5   64.5   64.5   64.5   64.5   64.5   64.5   64.5   64.5   64.5   64.5   64.5   64.5   64.5   64.5   64.5   64.5   64.5   64.5   64.5   64.5   64.5   64.5   64.5   64.5   64.5   64.5   64.5   64.5   64.5   64.5   64.5   64.5   64.5   64.5   64.5   64.5   64.5   64.5   64.5   64.5   64.5   64.5   64.5   64.5   64.5   64.5   64.5   64.5   64.5   64.5   64.5   64.5   64.5   64.5   64.5   64.5   64.5   64.5   64.5   64.5   64.5   64.5   64.5   64.5   64.5   64.5   64.5   64.5   64.5   64.5   64.5   64.5   64.5   64.5   64.5   64.5   64.5   64.5   64.5   64.5   64.5   64.5   64.5   64.5   64.5   64.5   64.5   64.5   64.5   64.5   64.5   64.5   64.5   64.5   64.5   64.5   64.5   64.5   64.5   64.5   64.5   64.5   64.5   64.5   64.5   64.5   64.5   64.5   64.5   64.5   64.5   64.5   64.5   64.5   64.5   64.5   64.5   64.5   64.5   64.5   64.5   64.5   64.5   64.5   64.5   64.5   64.5   64.5   64.5   64.5   64.5   64.5   64.5   64.5   64.5   64.5   64.5   64.5   64.5   64.5   64.5   64.5   64.5   64.5   64.5   64.5   64.5   64.5   64.5   64.5   64.5   64.5   64.5   64.5   64.5   64.5   64.5   64.5   64.5   64.5   64.5   64.5   64.5   64.5   64.5   64.5   64.5   64.5   64.5   64.5   64.5   64.5   64.5   64.5 |        |               |           |          |           |          |            |                     |           |           |          |         |               |           |             |                         |        | 1 |   |       |   |   |     |
|                                                                                                                                                                                                                                                                                                                                                                                                                                                                                                                                                                                                                                                                                                                                                                                                                                                                                                                                                                                                                                                                                                                                                                                                                                                                                                                                                                                                                                                                                                                                                                                                                                                                                                                                                                                                                                                                                                                                                                                                                                                                                                                              |        |               |           |          |           |          |            |                     |           |           |          |         |               |           |             |                         |        |   |   |       |   |   |     |
| No.   No.  |        |               |           |          |           |          |            |                     |           |           |          |         |               |           |             |                         |        |   |   |       |   |   |     |
| 81   63.5                                                                                                                                                                                                                                                                                                                                                                                                                                                                                                                                                                                                                                                                                                                                                                                                                                                                                                                                                                                                                                                                                                                                                                                                                                                                                                                                                                                                                                                                                                                                                                                                                                                                                                                                                                                                                                                                                                                                                                                                                                                                                                                    |        |               |           |          |           |          |            |                     |           |           |          |         |               |           |             |                         |        |   |   |       |   |   |     |
| No.   1                                                                                                                                                                                                                                                                                                                                                                                                                                                                                                                                                                                                                                                                                                                                                                                                                                                                                                                                                                                                                                                                                                                                                                                                                                                                                                                                                                                                                                                                                                                                                                                                                                                                                                                                                                                                                                                                                                                                                                                                                                                                                                                      |        |               |           |          |           |          |            |                     |           |           |          |         |               |           |             |                         |        |   |   |       |   |   |     |
| B0   62.5                                                                                                                                                                                                                                                                                                                                                                                                                                                                                                                                                                                                                                                                                                                                                                                                                                                                                                                                                                                                                                                                                                                                                                                                                                                                                                                                                                                                                                                                                                                                                                                                                                                                                                                                                                                                                                                                                                                                                                                                                                                                                                                    |        |               |           | I        |           |          |            |                     |           |           | 1        |         |               |           |             |                         |        |   |   |       |   |   |     |
| 79.5   62                                                                                                                                                                                                                                                                                                                                                                                                                                                                                                                                                                                                                                                                                                                                                                                                                                                                                                                                                                                                                                                                                                                                                                                                                                                                                                                                                                                                                                                                                                                                                                                                                                                                                                                                                                                                                                                                                                                                                                                                                                                                                                                    |        |               |           |          |           |          |            |                     |           |           |          |         |               |           |             |                         |        |   |   |       |   |   |     |
| Each rider is scored between 0-Infinity points and automatically begins the run with a score of 70 points  PENALTIES: 3, 5, 10  79 61.5 78.5 61 -3 Extremely Poor, -2 Very Poor, -1 Poor, 0 Correct, +1 Good, +2 Very Good, +3 Excellent 78 60.5                                                                                                                                                                                                                                                                                                                                                                                                                                                                                                                                                                                                                                                                                                                                                                                                                                                                                                                                                                                                                                                                                                                                                                                                                                                                                                                                                                                                                                                                                                                                                                                                                                                                                                                                                                                                                                                                             |        |               |           |          |           |          |            |                     |           |           |          |         |               |           |             |                         |        |   |   |       |   |   |     |
| Each rider is scored between 0-Infinity points and automatically begins the run with a score of 70 points  PENALTIES: 3, 5, 10  78.5  61  78.5  60.5                                                                                                                                                                                                                                                                                                                                                                                                                                                                                                                                                                                                                                                                                                                                                                                                                                                                                                                                                                                                                                                                                                                                                                                                                                                                                                                                                                                                                                                                                                                                                                                                                                                                                                                                                                                                                                                                                                                                                                         |        |               |           |          |           |          |            |                     |           |           |          |         |               |           |             |                         |        |   |   |       |   |   |     |
| -3 Extremely Poor, -2 Very Poor, -1 Poor, 0 Correct, +1 Good, +2 Very Good, +3 Excellent 78.5 61 60.5                                                                                                                                                                                                                                                                                                                                                                                                                                                                                                                                                                                                                                                                                                                                                                                                                                                                                                                                                                                                                                                                                                                                                                                                                                                                                                                                                                                                                                                                                                                                                                                                                                                                                                                                                                                                                                                                                                                                                                                                                        | Each   | rider is scor | ed betwe  | een 0-In | finity po | ints and | l automa   | tically be          | egins the | e run wit | h a scor | e of 70 | points        |           |             | PENALTIES: 3, 5, 10     |        |   |   |       |   |   |     |
|                                                                                                                                                                                                                                                                                                                                                                                                                                                                                                                                                                                                                                                                                                                                                                                                                                                                                                                                                                                                                                                                                                                                                                                                                                                                                                                                                                                                                                                                                                                                                                                                                                                                                                                                                                                                                                                                                                                                                                                                                                                                                                                              |        |               |           |          |           |          |            |                     |           |           |          |         |               |           |             |                         |        |   |   |       |   |   |     |
|                                                                                                                                                                                                                                                                                                                                                                                                                                                                                                                                                                                                                                                                                                                                                                                                                                                                                                                                                                                                                                                                                                                                                                                                                                                                                                                                                                                                                                                                                                                                                                                                                                                                                                                                                                                                                                                                                                                                                                                                                                                                                                                              | -3 LXI | ieiliely F00i | i, -2 vei | y FUUI,  | - i FUUI, | U COITE  | ;оі, т і G | ∪∪u, <del>+</del> ∠ |           |           |          |         | nt (5) VG = \ | Verv Good | (4) G = God | od (3) A = Average (0-2 | 78     |   |   | 60.5  |   |   |     |

Judges Signature:

### **Showmanship (Walk Trot)**

[S/WT-83]

| Showmanship | Show: |
|-------------|-------|
|             |       |

| boreniaCOIII                  |  |  |  |              |        |  |   |   |
|-------------------------------|--|--|--|--------------|--------|--|---|---|
|                               |  |  |  | Horsemanship | Date:  |  |   |   |
| Class:                        |  |  |  |              |        |  |   |   |
| HSP Pattern #SMS/Walk Trot-83 |  |  |  | Equitation   | Judge: |  |   |   |
|                               |  |  |  |              |        |  | - | 1 |

| HSF             | Patterr    | ı #SMS   | /Walk        | Trot-83   |          |           |             |          |         |         |         |     |       | quitation .         | uuge.  |   |   |       |   |   | _  |
|-----------------|------------|----------|--------------|-----------|----------|-----------|-------------|----------|---------|---------|---------|-----|-------|---------------------|--------|---|---|-------|---|---|----|
| .O. Entry #     | 1          | 2        | 3            | 4         | 5        | 6         | 7           | 8        | 9       | 10      | Penalty | F&E | Score | Comments            | Score  | # | # | Score | # | # | #  |
| Maneuver        | \A/=!I-    | T4       | \A/=II-      | 180°      | \A/=II-  | 0-411-    | l           | 90° &    |         |         |         |     |       |                     | 100-98 |   |   | 77.5  |   |   | 60 |
| Description     | Walk       | Trot     | Walk         | 180A      | Walk     | Set Up    | inspect.    | Walk     |         |         |         |     |       |                     | 97     |   |   | 77    |   |   | 0  |
|                 |            |          |              |           |          |           |             |          |         |         |         |     |       |                     | 96     |   |   | 76.5  |   |   |    |
|                 |            |          |              |           |          |           |             |          |         |         | ]       |     |       |                     | 95     |   |   | 76    |   |   |    |
|                 |            |          |              | •         |          | •         |             |          |         |         |         |     |       | •                   | 94     |   |   | 75.5  |   |   |    |
|                 |            |          |              |           |          |           |             |          |         |         |         |     |       |                     | 93     |   |   | 75    |   |   |    |
|                 |            |          |              |           |          |           |             |          |         |         |         |     |       |                     | 92     |   |   | 74.5  |   |   |    |
|                 |            |          |              |           |          |           |             |          |         |         |         |     |       |                     | 91.5   |   |   | 74    |   |   |    |
|                 |            |          |              |           |          |           |             |          |         |         |         |     |       |                     | 91     |   |   | 73.5  |   |   |    |
|                 |            |          |              |           |          |           |             |          |         |         |         |     |       |                     | 90.5   |   |   | 73    |   |   | ĺ  |
|                 |            | •        |              | •         | •        | •         | •           |          |         |         |         |     |       |                     | 90     |   |   | 72.5  |   |   | l  |
|                 |            |          |              |           |          |           |             |          |         |         |         |     |       |                     | 89.5   |   |   | 72    |   |   |    |
|                 |            |          |              |           |          |           |             |          |         |         | 1       |     |       |                     | 89     |   |   | 71.5  |   |   |    |
| •               |            | •        |              |           | •        | •         | •           |          |         |         |         |     |       |                     | 88.5   |   |   | 71    |   |   |    |
|                 |            |          |              |           |          |           |             |          |         |         |         |     |       |                     | 88     |   |   | 70.5  |   |   | ĺ  |
|                 |            |          |              |           |          |           |             |          |         |         | ]       |     |       |                     | 87.5   |   |   | 70    |   |   |    |
|                 |            |          |              |           |          |           |             |          |         |         |         |     |       |                     | 87     |   |   | 69.5  |   |   | ĺ  |
|                 |            |          |              |           |          |           |             |          |         |         |         |     |       |                     | 86.5   |   |   | 69    |   |   | ĺ  |
|                 |            |          |              |           |          |           |             |          |         |         | 1       |     |       |                     | 86     |   |   | 68.5  |   |   |    |
|                 |            |          |              |           |          |           |             |          |         |         |         |     |       |                     | 85.5   |   |   | 68    |   |   | С  |
|                 |            |          |              |           |          |           |             |          |         |         |         |     |       |                     | 85     |   |   | 67.5  |   |   | ĺ  |
|                 |            |          |              |           |          |           |             |          |         |         | ]       |     |       |                     | 84.5   |   |   | 67    |   |   | ĺ  |
|                 |            |          |              |           |          |           |             |          |         |         |         |     |       |                     | 84     |   |   | 66.5  |   |   | ĺ  |
|                 |            |          |              |           |          |           |             |          |         |         |         |     |       |                     | 83.5   |   |   | 66    |   |   |    |
|                 |            |          |              |           |          |           |             |          |         |         |         |     |       |                     | 83     |   |   | 65.5  |   |   |    |
| •               |            |          |              |           |          |           |             |          |         |         |         |     |       |                     | 82.5   |   |   | 65    |   |   |    |
|                 |            |          |              |           |          |           |             |          |         |         |         |     |       |                     | 82     |   |   | 64.5  |   |   |    |
|                 |            |          |              |           |          |           |             |          |         |         | ]       |     |       |                     | 81.5   |   |   | 64    |   |   |    |
| •               |            |          |              |           |          |           |             |          |         |         |         |     |       |                     | 81     |   |   | 63.5  |   |   | ĺ  |
|                 |            |          |              |           |          |           |             |          |         |         |         |     |       |                     | 80.5   |   |   | 63    |   |   | ĺ  |
|                 |            |          |              |           |          |           |             |          |         |         | ]       |     |       |                     | 80     |   |   | 62.5  |   |   |    |
|                 |            | •        |              |           |          |           |             |          |         |         |         |     |       |                     | 79.5   |   |   | 62    |   |   |    |
| ah ridar ia     | rad bat    | 000 O I- | finite r = - | into or d | l autar- | tically b | o al no the |          |         | o of 70 | nainta  |     |       | DENALTICO, 2, 5, 40 | 79     |   |   | 61.5  |   |   |    |
| ch rider is sco |            |          |              |           |          |           |             |          |         |         | points  |     |       | PENALTIES: 3, 5, 10 | 78.5   |   |   | 61    |   |   |    |
| Extremely Poo   | or, -2 Ver | y Poor,  | -1 Poor,     | 0 Corre   | ct, +1 G | ood, +2   | Very Go     | od, +3 E | xcellen | t       |         |     |       |                     | 78     |   |   | 60.5  |   |   |    |

RIDER F&E: E = Excellent (5) VG = Very Good (4) G = Good (3) A = Average (0-2

Judges Signature:

### **Ranch Riding (Class 61)**

Show Date: 08-17-2019

[RR/3]

#### **Open Adult Youth 14-18 Showmanship**

[S/2-83]

Showmanship Show:

|    | patterns ( | :om     |        |        | _     |   |   |   |   |   |    |         | -   | Ono   | Willandinp |     | O VV . |   |   |       |   |   |   |
|----|------------|---------|--------|--------|-------|---|---|---|---|---|----|---------|-----|-------|------------|-----|--------|---|---|-------|---|---|---|
|    |            |         |        |        |       |   |   |   |   |   |    |         |     | Hors  | semanship  | Da  | te:    |   |   |       |   |   |   |
|    |            |         |        | Clas   | s: _  |   |   |   |   |   |    |         |     |       |            | _   | _      |   |   |       |   |   |   |
|    | HSP        | Patterr | n #SMS | /Level | II-83 |   |   |   |   |   |    |         |     | E     | quitation  | Juc | dge:   |   |   |       |   |   |   |
| 10 | Entry #    | 1       | 2      | 3      | 4     | 5 | 6 | 7 | R | ۵ | 10 | Penalty | F&F | Score | Comments   |     | Score  | # | # | Score | # | # | # |

| HSP              | Patterr   | #SMS      | /Level       | II-83    |          |         |          |          |          |         |         |     |       | quitation .         | uuge.  |   |   |       |   |   |    |
|------------------|-----------|-----------|--------------|----------|----------|---------|----------|----------|----------|---------|---------|-----|-------|---------------------|--------|---|---|-------|---|---|----|
| .O. Entry #      | 1         | 2         | 3            | 4        | 5        | 6       | 7        | 8        | 9        | 10      | Penalty | F&E | Score | Comments            | Score  | # | # | Score | # | # | #  |
| Maneuver         | \A/=II.   | T4        | \A/=II-      | 180°     | T4       | 0-411-  | l        | Darah    | 90° &    |         |         |     |       |                     | 100-98 |   |   | 77.5  |   |   | 60 |
| Description      | Walk      | Trot      | Walk         | 180A     | Trot     | Set Up  | Inspect. | Back     | Walk     |         |         |     |       |                     | 97     |   |   | 77    |   |   | 0  |
|                  |           |           |              |          |          |         |          |          |          |         |         |     |       |                     | 96     |   |   | 76.5  |   |   | ĺ  |
|                  |           |           |              |          |          |         |          |          |          |         | ]       |     |       |                     | 95     |   |   | 76    |   |   | l  |
|                  |           |           | -            | •        |          | •       |          | -        | •        |         |         |     |       | •                   | 94     |   |   | 75.5  |   |   | i  |
|                  |           |           |              |          |          |         |          |          |          |         |         |     |       |                     | 93     |   |   | 75    |   |   | i  |
|                  |           |           |              |          |          |         |          |          |          |         |         |     |       |                     | 92     |   |   | 74.5  |   |   | i  |
|                  |           |           |              |          |          |         |          |          |          |         |         |     |       |                     | 91.5   |   |   | 74    |   |   | i  |
|                  |           |           |              |          |          |         |          |          |          |         |         |     |       |                     | 91     |   |   | 73.5  |   |   | l  |
|                  |           |           |              |          |          |         |          |          |          |         |         |     |       |                     | 90.5   |   |   | 73    |   |   | i  |
|                  |           | -         | -            |          |          |         | -        | -        | -        |         |         |     |       |                     | 90     |   |   | 72.5  |   |   | ı  |
|                  |           |           |              |          |          |         |          |          |          |         |         |     |       |                     | 89.5   |   |   | 72    |   |   | l  |
|                  |           |           |              |          |          |         |          |          |          |         | 1       |     |       |                     | 89     |   |   | 71.5  |   |   | ı  |
|                  |           | •         |              |          | •        | •       | •        |          | •        |         |         |     |       |                     | 88.5   |   |   | 71    |   |   | l  |
|                  |           |           |              |          |          |         |          |          |          |         |         |     |       |                     | 88     |   |   | 70.5  |   |   | ł  |
|                  |           |           |              |          |          |         |          |          |          |         | ]       |     |       |                     | 87.5   |   |   | 70    |   |   | l  |
|                  |           | -         |              |          |          |         |          |          |          |         |         |     |       |                     | 87     |   |   | 69.5  |   |   | l  |
|                  |           |           |              |          |          |         |          |          |          |         |         |     |       |                     | 86.5   |   |   | 69    |   |   | l  |
|                  |           |           |              |          |          |         |          |          |          |         | ]       |     |       |                     | 86     |   |   | 68.5  |   |   | ł  |
| •                |           |           |              |          |          |         |          |          |          |         |         |     |       |                     | 85.5   |   |   | 68    |   |   | D  |
|                  |           |           |              |          |          |         |          |          |          |         |         |     |       |                     | 85     |   |   | 67.5  |   |   | ł  |
|                  |           |           |              |          |          |         |          |          |          |         |         |     |       |                     | 84.5   |   |   | 67    |   |   | l  |
|                  |           |           |              |          |          |         |          |          |          |         |         |     |       |                     | 84     |   |   | 66.5  |   |   | l  |
|                  |           |           |              |          |          |         |          |          |          |         |         |     |       |                     | 83.5   |   |   | 66    |   |   | ı  |
|                  |           |           |              |          |          |         |          |          |          |         |         |     |       |                     | 83     |   |   | 65.5  |   |   | l  |
|                  |           |           |              |          |          |         |          |          |          |         |         |     |       |                     | 82.5   |   |   | 65    |   |   | ı  |
|                  |           |           |              |          |          |         |          |          |          |         |         |     |       |                     | 82     |   |   | 64.5  |   |   | l  |
|                  |           |           |              |          |          |         |          |          |          |         | ]       |     |       |                     | 81.5   |   |   | 64    |   |   | ł  |
|                  |           |           |              |          |          |         |          |          |          |         |         |     |       |                     | 81     |   |   | 63.5  |   |   | ł  |
|                  |           |           |              |          |          |         |          |          |          |         |         |     |       |                     | 80.5   |   |   | 63    |   |   | l  |
|                  |           |           |              |          |          |         |          |          |          |         | ]       |     |       |                     | 80     |   |   | 62.5  |   |   | ı  |
|                  |           | •         |              |          |          |         |          |          |          |         |         |     |       |                     | 79.5   |   |   | 62    |   |   | ı  |
| ob ridor io occi | rad bativ | 00n O I:- | finite - n - | into and | l outor- | tioo!!  | ogino #- | . run    | h o oos  | o of 70 | nointo  |     |       | DENALTICO: 2 5 40   | 79     |   |   | 61.5  |   |   | ı  |
| ch rider is sco  |           |           |              |          |          |         |          |          |          |         | points  |     |       | PENALTIES: 3, 5, 10 | 78.5   |   |   | 61    |   |   | ı  |
| Extremely Poo    | r, -2 Ver | y Poor,   | -1 Poor,     | 0 Corre  | ct, +1 G | ood, +2 | Very Go  | od, +3 l | Excellen | t       |         |     |       |                     | 78     |   |   | 60.5  |   |   | i  |

### Showmanship (4H Youth 13 & Under)

[S/1-83]

Showmanship

Show:

Horsemanship

Date:

| HSP  | Pattern   | #SMS/Level  | 1-83 |
|------|-----------|-------------|------|
| 1101 | i alleiii | #JIVIJ/LEVE | 1-00 |