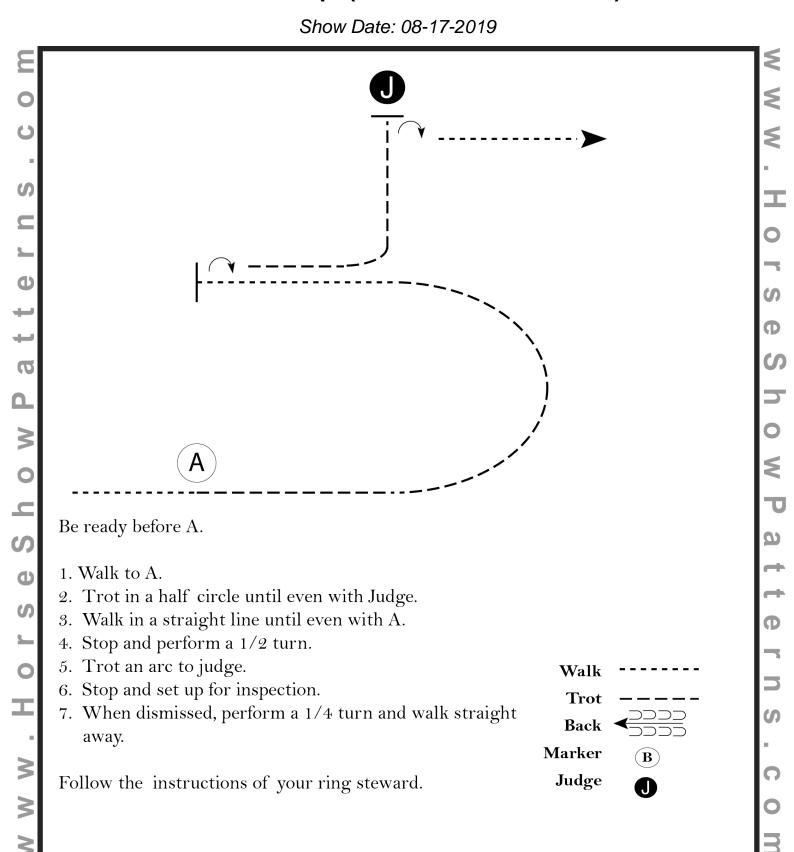

#### PATTERN CLASS SCORE SHEET

Showmanship

Show:

Horsemanship

Date:

Equitation

Judge:

| Moniform   Moniform  |        | HSP           | Patterr   | า #HSE   | /Level I  | -76      |            |                     |           |           |          |         |               |           | -           | quitation               | raago. |   |   |       |   |   |     |
|------------------------------------------------------------------------------------------------------------------------------------------------------------------------------------------------------------------------------------------------------------------------------------------------------------------------------------------------------------------------------------------------------------------------------------------------------------------------------------------------------------------------------------------------------------------------------------------------------------------------------------------------------------------------------------------------------------------------------------------------------------------------------------------------------------------------------------------------------------------------------------------------------------------------------------------------------------------------------------------------------------------------------------------------------------------------------------------------------------------------------------------------------------------------------------------------------------------------------------------------------------------------------------------------------------------------------------------------------------------------------------------------------------------------------------------------------------------------------------------------------------------------------------------------------------------------------------------------------------------------------------------------------------------------------------------------------------------------------------------------------------------------------------------------------------------------------------------------------------------------------------------------------------------------------------------------------------------------------------------------------------------------------------------------------------------------------------------------------------------------------|--------|---------------|-----------|----------|-----------|----------|------------|---------------------|-----------|-----------|----------|---------|---------------|-----------|-------------|-------------------------|--------|---|---|-------|---|---|-----|
| Company   Total D   Service   Service   Total D   Service   Service   Total D   Service   Service   Total D   Service   Serv | w.o.   | Entry #       | 1         | 2        | 3         | 4        | 5          | 6                   | 7         | 8         | 9        | 10      | Penalty       | F&E       | Score       | Comments                | Score  | # | # | Score | # | # | #   |
| Description   Septembox   Se | Ма     | neuver        | LL        | T41D     | Stop &    | Darah    | T4 DD      |                     |           |           |          |         |               |           |             |                         | 100-98 |   |   | 77.5  |   |   | 60  |
|                                                                                                                                                                                                                                                                                                                                                                                                                                                                                                                                                                                                                                                                                                                                                                                                                                                                                                                                                                                                                                                                                                                                                                                                                                                                                                                                                                                                                                                                                                                                                                                                                                                                                                                                                                                                                                                                                                                                                                                                                                                                                                                              | De     | scription     | Canter    | I rot LD |           | васк     | I TOURD    |                     |           |           |          |         |               |           |             |                         | 97     | 1 |   | 77    |   |   | 60  |
|                                                                                                                                                                                                                                                                                                                                                                                                                                                                                                                                                                                                                                                                                                                                                                                                                                                                                                                                                                                                                                                                                                                                                                                                                                                                                                                                                                                                                                                                                                                                                                                                                                                                                                                                                                                                                                                                                                                                                                                                                                                                                                                              |        |               |           |          |           |          |            |                     |           |           |          |         |               |           |             |                         | 96     |   |   | 76.5  |   |   |     |
|                                                                                                                                                                                                                                                                                                                                                                                                                                                                                                                                                                                                                                                                                                                                                                                                                                                                                                                                                                                                                                                                                                                                                                                                                                                                                                                                                                                                                                                                                                                                                                                                                                                                                                                                                                                                                                                                                                                                                                                                                                                                                                                              |        |               |           |          |           |          |            |                     |           |           |          |         | 1             |           |             |                         | 95     |   |   | 76    |   |   |     |
|                                                                                                                                                                                                                                                                                                                                                                                                                                                                                                                                                                                                                                                                                                                                                                                                                                                                                                                                                                                                                                                                                                                                                                                                                                                                                                                                                                                                                                                                                                                                                                                                                                                                                                                                                                                                                                                                                                                                                                                                                                                                                                                              |        |               |           | •        |           |          | •          |                     | •         |           |          |         |               |           | •           |                         | 94     |   |   | 75.5  |   |   |     |
|                                                                                                                                                                                                                                                                                                                                                                                                                                                                                                                                                                                                                                                                                                                                                                                                                                                                                                                                                                                                                                                                                                                                                                                                                                                                                                                                                                                                                                                                                                                                                                                                                                                                                                                                                                                                                                                                                                                                                                                                                                                                                                                              |        |               |           |          |           |          |            |                     |           |           |          |         |               |           |             |                         | 93     |   |   | 75    |   |   |     |
|                                                                                                                                                                                                                                                                                                                                                                                                                                                                                                                                                                                                                                                                                                                                                                                                                                                                                                                                                                                                                                                                                                                                                                                                                                                                                                                                                                                                                                                                                                                                                                                                                                                                                                                                                                                                                                                                                                                                                                                                                                                                                                                              |        |               |           |          |           |          |            |                     |           |           |          |         |               |           |             |                         | 92     |   |   |       |   |   |     |
|                                                                                                                                                                                                                                                                                                                                                                                                                                                                                                                                                                                                                                                                                                                                                                                                                                                                                                                                                                                                                                                                                                                                                                                                                                                                                                                                                                                                                                                                                                                                                                                                                                                                                                                                                                                                                                                                                                                                                                                                                                                                                                                              |        |               |           |          |           |          |            |                     |           |           |          |         |               |           |             |                         |        |   |   |       |   |   |     |
|                                                                                                                                                                                                                                                                                                                                                                                                                                                                                                                                                                                                                                                                                                                                                                                                                                                                                                                                                                                                                                                                                                                                                                                                                                                                                                                                                                                                                                                                                                                                                                                                                                                                                                                                                                                                                                                                                                                                                                                                                                                                                                                              |        |               |           |          |           |          |            |                     |           |           |          |         | ]             |           |             |                         |        |   |   |       |   |   |     |
|                                                                                                                                                                                                                                                                                                                                                                                                                                                                                                                                                                                                                                                                                                                                                                                                                                                                                                                                                                                                                                                                                                                                                                                                                                                                                                                                                                                                                                                                                                                                                                                                                                                                                                                                                                                                                                                                                                                                                                                                                                                                                                                              |        |               |           |          |           |          |            |                     |           |           |          |         |               |           |             |                         |        |   |   |       |   |   |     |
| No.   10   10   10   10   10   10   10   1                                                                                                                                                                                                                                                                                                                                                                                                                                                                                                                                                                                                                                                                                                                                                                                                                                                                                                                                                                                                                                                                                                                                                                                                                                                                                                                                                                                                                                                                                                                                                                                                                                                                                                                                                                                                                                                                                                                                                                                                                                                                                   |        |               |           |          |           |          |            |                     |           |           |          |         |               |           |             |                         |        |   |   |       |   |   |     |
|                                                                                                                                                                                                                                                                                                                                                                                                                                                                                                                                                                                                                                                                                                                                                                                                                                                                                                                                                                                                                                                                                                                                                                                                                                                                                                                                                                                                                                                                                                                                                                                                                                                                                                                                                                                                                                                                                                                                                                                                                                                                                                                              |        |               |           |          |           |          |            |                     |           |           |          |         | ]             |           |             |                         |        |   |   |       |   |   |     |
|                                                                                                                                                                                                                                                                                                                                                                                                                                                                                                                                                                                                                                                                                                                                                                                                                                                                                                                                                                                                                                                                                                                                                                                                                                                                                                                                                                                                                                                                                                                                                                                                                                                                                                                                                                                                                                                                                                                                                                                                                                                                                                                              |        |               |           |          |           |          |            |                     |           |           |          |         |               |           |             |                         |        |   |   |       |   |   |     |
| No   1                                                                                                                                                                                                                                                                                                                                                                                                                                                                                                                                                                                                                                                                                                                                                                                                                                                                                                                                                                                                                                                                                                                                                                                                                                                                                                                                                                                                                                                                                                                                                                                                                                                                                                                                                                                                                                                                                                                                                                                                                                                                                                                       |        |               |           |          |           |          |            |                     |           |           |          |         |               |           |             |                         | 88.5   |   |   | 71    |   |   |     |
| Note                                                                                                                                                                                                                                                                                                                                                                                                                                                                                                                                                                                                                                                                                                                                                                                                                                                                                                                                                                                                                                                                                                                                                                                                                                                                                                                                                                                                                                                                                                                                                                                                                                                                                                                                                                                                                                                                                                                                                                                                                                                                                                                         |        |               |           |          |           |          |            |                     |           |           |          |         | ]             |           |             |                         |        |   |   |       |   |   |     |
| No.   No.  |        |               |           |          |           |          |            |                     |           |           |          |         |               |           |             |                         |        |   |   |       |   |   |     |
| No                                                                                                                                                                                                                                                                                                                                                                                                                                                                                                                                                                                                                                                                                                                                                                                                                                                                                                                                                                                                                                                                                                                                                                                                                                                                                                                                                                                                                                                                                                                                                                                                                                                                                                                                                                                                                                                                                                                                                                                                                                                                                                                           |        |               |           |          |           |          |            |                     |           | ı         |          |         |               |           |             |                         |        |   |   |       |   |   |     |
| Note                                                                                                                                                                                                                                                                                                                                                                                                                                                                                                                                                                                                                                                                                                                                                                                                                                                                                                                                                                                                                                                                                                                                                                                                                                                                                                                                                                                                                                                                                                                                                                                                                                                                                                                                                                                                                                                                                                                                                                                                                                                                                                                         |        |               |           |          |           |          |            |                     |           |           |          |         | 1             |           |             |                         |        |   |   |       |   |   |     |
|                                                                                                                                                                                                                                                                                                                                                                                                                                                                                                                                                                                                                                                                                                                                                                                                                                                                                                                                                                                                                                                                                                                                                                                                                                                                                                                                                                                                                                                                                                                                                                                                                                                                                                                                                                                                                                                                                                                                                                                                                                                                                                                              |        |               |           |          |           |          |            |                     |           |           |          |         |               |           |             |                         |        |   |   |       |   |   |     |
| Note                                                                                                                                                                                                                                                                                                                                                                                                                                                                                                                                                                                                                                                                                                                                                                                                                                                                                                                                                                                                                                                                                                                                                                                                                                                                                                                                                                                                                                                                                                                                                                                                                                                                                                                                                                                                                                                                                                                                                                                                                                                                                                                         |        |               |           |          |           |          |            |                     | 1         |           | 1        |         |               |           |             |                         |        |   |   |       |   |   | DQs |
| Record   R |        |               |           |          |           |          |            |                     |           |           |          |         | ]             |           |             |                         |        |   |   |       |   |   |     |
|                                                                                                                                                                                                                                                                                                                                                                                                                                                                                                                                                                                                                                                                                                                                                                                                                                                                                                                                                                                                                                                                                                                                                                                                                                                                                                                                                                                                                                                                                                                                                                                                                                                                                                                                                                                                                                                                                                                                                                                                                                                                                                                              |        |               |           |          |           |          |            |                     |           |           |          |         |               |           |             |                         |        |   |   |       |   |   |     |
| No.   No.  |        | 1             |           | 1        |           |          |            |                     | 1         |           |          | 1       |               |           |             |                         |        |   |   |       |   |   |     |
| 82.5   65   65   64.5   64.5   64.5   64.5   64.5   64.5   64.5   64.5   64.5   64.5   64.5   64.5   64.5   64.5   64.5   64.5   64.5   64.5   64.5   64.5   64.5   64.5   64.5   64.5   64.5   64.5   64.5   64.5   64.5   64.5   64.5   64.5   64.5   64.5   64.5   64.5   64.5   64.5   64.5   64.5   64.5   64.5   64.5   64.5   64.5   64.5   64.5   64.5   64.5   64.5   64.5   64.5   64.5   64.5   64.5   64.5   64.5   64.5   64.5   64.5   64.5   64.5   64.5   64.5   64.5   64.5   64.5   64.5   64.5   64.5   64.5   64.5   64.5   64.5   64.5   64.5   64.5   64.5   64.5   64.5   64.5   64.5   64.5   64.5   64.5   64.5   64.5   64.5   64.5   64.5   64.5   64.5   64.5   64.5   64.5   64.5   64.5   64.5   64.5   64.5   64.5   64.5   64.5   64.5   64.5   64.5   64.5   64.5   64.5   64.5   64.5   64.5   64.5   64.5   64.5   64.5   64.5   64.5   64.5   64.5   64.5   64.5   64.5   64.5   64.5   64.5   64.5   64.5   64.5   64.5   64.5   64.5   64.5   64.5   64.5   64.5   64.5   64.5   64.5   64.5   64.5   64.5   64.5   64.5   64.5   64.5   64.5   64.5   64.5   64.5   64.5   64.5   64.5   64.5   64.5   64.5   64.5   64.5   64.5   64.5   64.5   64.5   64.5   64.5   64.5   64.5   64.5   64.5   64.5   64.5   64.5   64.5   64.5   64.5   64.5   64.5   64.5   64.5   64.5   64.5   64.5   64.5   64.5   64.5   64.5   64.5   64.5   64.5   64.5   64.5   64.5   64.5   64.5   64.5   64.5   64.5   64.5   64.5   64.5   64.5   64.5   64.5   64.5   64.5   64.5   64.5   64.5   64.5   64.5   64.5   64.5   64.5   64.5   64.5   64.5   64.5   64.5   64.5   64.5   64.5   64.5   64.5   64.5   64.5   64.5   64.5   64.5   64.5   64.5   64.5   64.5   64.5   64.5   64.5   64.5   64.5   64.5   64.5   64.5   64.5   64.5   64.5   64.5   64.5   64.5   64.5   64.5   64.5   64.5   64.5   64.5   64.5   64.5   64.5   64.5   64.5   64.5   64.5   64.5   64.5   64.5   64.5   64.5   64.5   64.5   64.5   64.5   64.5   64.5   64.5   64.5   64.5   64.5   64.5   64.5   64.5   64.5   64.5   64.5   64.5   64.5   64.5   64.5   64.5   64.5   64.5   64.5   64.5   64.5   64.5 |        |               |           |          |           |          |            |                     |           |           |          |         |               |           |             |                         |        | 1 |   |       |   |   |     |
|                                                                                                                                                                                                                                                                                                                                                                                                                                                                                                                                                                                                                                                                                                                                                                                                                                                                                                                                                                                                                                                                                                                                                                                                                                                                                                                                                                                                                                                                                                                                                                                                                                                                                                                                                                                                                                                                                                                                                                                                                                                                                                                              |        |               |           |          |           |          |            |                     |           |           |          |         |               |           |             |                         |        |   |   |       |   |   |     |
| No.   No.  |        |               |           |          |           |          |            |                     |           |           |          |         |               |           |             |                         |        |   |   |       |   |   |     |
| 81   63.5                                                                                                                                                                                                                                                                                                                                                                                                                                                                                                                                                                                                                                                                                                                                                                                                                                                                                                                                                                                                                                                                                                                                                                                                                                                                                                                                                                                                                                                                                                                                                                                                                                                                                                                                                                                                                                                                                                                                                                                                                                                                                                                    |        |               |           |          |           |          |            |                     |           |           |          |         |               |           |             |                         |        |   |   |       |   |   |     |
| No.   1                                                                                                                                                                                                                                                                                                                                                                                                                                                                                                                                                                                                                                                                                                                                                                                                                                                                                                                                                                                                                                                                                                                                                                                                                                                                                                                                                                                                                                                                                                                                                                                                                                                                                                                                                                                                                                                                                                                                                                                                                                                                                                                      |        |               |           |          |           |          |            |                     |           |           |          |         |               |           |             |                         |        |   |   |       |   |   |     |
| B0   62.5                                                                                                                                                                                                                                                                                                                                                                                                                                                                                                                                                                                                                                                                                                                                                                                                                                                                                                                                                                                                                                                                                                                                                                                                                                                                                                                                                                                                                                                                                                                                                                                                                                                                                                                                                                                                                                                                                                                                                                                                                                                                                                                    |        |               |           | I        |           |          |            |                     |           |           | 1        |         |               |           |             |                         |        |   |   |       |   |   |     |
| 79.5   62                                                                                                                                                                                                                                                                                                                                                                                                                                                                                                                                                                                                                                                                                                                                                                                                                                                                                                                                                                                                                                                                                                                                                                                                                                                                                                                                                                                                                                                                                                                                                                                                                                                                                                                                                                                                                                                                                                                                                                                                                                                                                                                    |        |               |           |          |           |          |            |                     |           |           |          |         |               |           |             |                         |        |   |   |       |   |   |     |
| Each rider is scored between 0-Infinity points and automatically begins the run with a score of 70 points  PENALTIES: 3, 5, 10  79 61.5 78.5 61 -3 Extremely Poor, -2 Very Poor, -1 Poor, 0 Correct, +1 Good, +2 Very Good, +3 Excellent 78 60.5                                                                                                                                                                                                                                                                                                                                                                                                                                                                                                                                                                                                                                                                                                                                                                                                                                                                                                                                                                                                                                                                                                                                                                                                                                                                                                                                                                                                                                                                                                                                                                                                                                                                                                                                                                                                                                                                             |        |               |           |          |           |          |            |                     |           |           |          |         |               |           |             |                         |        |   |   |       |   |   |     |
| Each rider is scored between 0-Infinity points and automatically begins the run with a score of 70 points  PENALTIES: 3, 5, 10  78.5  61  78.5  60.5                                                                                                                                                                                                                                                                                                                                                                                                                                                                                                                                                                                                                                                                                                                                                                                                                                                                                                                                                                                                                                                                                                                                                                                                                                                                                                                                                                                                                                                                                                                                                                                                                                                                                                                                                                                                                                                                                                                                                                         |        |               |           |          |           |          |            |                     |           |           |          |         |               |           |             |                         |        |   |   |       |   |   |     |
| -3 Extremely Poor, -2 Very Poor, -1 Poor, 0 Correct, +1 Good, +2 Very Good, +3 Excellent 78.5 61 60.5                                                                                                                                                                                                                                                                                                                                                                                                                                                                                                                                                                                                                                                                                                                                                                                                                                                                                                                                                                                                                                                                                                                                                                                                                                                                                                                                                                                                                                                                                                                                                                                                                                                                                                                                                                                                                                                                                                                                                                                                                        | Each   | rider is scor | ed betwe  | een 0-In | finity po | ints and | l automa   | tically be          | egins the | e run wit | h a scor | e of 70 | points        |           |             | PENALTIES: 3, 5, 10     |        |   |   |       |   |   |     |
|                                                                                                                                                                                                                                                                                                                                                                                                                                                                                                                                                                                                                                                                                                                                                                                                                                                                                                                                                                                                                                                                                                                                                                                                                                                                                                                                                                                                                                                                                                                                                                                                                                                                                                                                                                                                                                                                                                                                                                                                                                                                                                                              |        |               |           |          |           |          |            |                     |           |           |          |         |               |           |             |                         |        |   |   |       |   |   |     |
|                                                                                                                                                                                                                                                                                                                                                                                                                                                                                                                                                                                                                                                                                                                                                                                                                                                                                                                                                                                                                                                                                                                                                                                                                                                                                                                                                                                                                                                                                                                                                                                                                                                                                                                                                                                                                                                                                                                                                                                                                                                                                                                              | -3 LXI | ieiliely F00i | i, -2 vei | y FUUI,  | - i FUUI, | U COITE  | ;оі, т і G | ∪∪u, <del>+</del> ∠ |           |           |          |         | nt (5) VG = \ | Verv Good | (4) G = God | od (3) A = Average (0-2 | 78     |   |   | 60.5  |   |   |     |

Judges Signature:

### **Showmanship (Walk Trot)**

[S/WT-83]

| Showmanship | Show: |
|-------------|-------|
|             |       |

| boreniaCOIII                  |  |  |  |              |        |  |   |   |
|-------------------------------|--|--|--|--------------|--------|--|---|---|
|                               |  |  |  | Horsemanship | Date:  |  |   |   |
| Class:                        |  |  |  |              |        |  |   |   |
| HSP Pattern #SMS/Walk Trot-83 |  |  |  | Equitation   | Judge: |  |   |   |
|                               |  |  |  |              |        |  | - | 1 |

| HSF             | Patterr    | ı #SMS   | /Walk        | Trot-83   |          |           |             |          |         |         |         |     |       | quitation .         | uuge.  |   |   |       |   |   | _  |
|-----------------|------------|----------|--------------|-----------|----------|-----------|-------------|----------|---------|---------|---------|-----|-------|---------------------|--------|---|---|-------|---|---|----|
| .O. Entry #     | 1          | 2        | 3            | 4         | 5        | 6         | 7           | 8        | 9       | 10      | Penalty | F&E | Score | Comments            | Score  | # | # | Score | # | # | #  |
| Maneuver        | \A/=!I-    | T4       | \A/=II-      | 180°      | \A/=II-  | 0-411-    | l           | 90° &    |         |         |         |     |       |                     | 100-98 |   |   | 77.5  |   |   | 60 |
| Description     | Walk       | Trot     | Walk         | 180A      | Walk     | Set Up    | inspect.    | Walk     |         |         |         |     |       |                     | 97     |   |   | 77    |   |   | 0  |
|                 |            |          |              |           |          |           |             |          |         |         |         |     |       |                     | 96     |   |   | 76.5  |   |   |    |
|                 |            |          |              |           |          |           |             |          |         |         | ]       |     |       |                     | 95     |   |   | 76    |   |   |    |
|                 |            |          |              | •         |          | •         |             |          |         |         |         |     |       | •                   | 94     |   |   | 75.5  |   |   |    |
|                 |            |          |              |           |          |           |             |          |         |         |         |     |       |                     | 93     |   |   | 75    |   |   |    |
|                 |            |          |              |           |          |           |             |          |         |         |         |     |       |                     | 92     |   |   | 74.5  |   |   |    |
|                 |            |          |              |           |          |           |             |          |         |         |         |     |       |                     | 91.5   |   |   | 74    |   |   |    |
|                 |            |          |              |           |          |           |             |          |         |         |         |     |       |                     | 91     |   |   | 73.5  |   |   |    |
|                 |            |          |              |           |          |           |             |          |         |         |         |     |       |                     | 90.5   |   |   | 73    |   |   | ĺ  |
|                 |            | •        |              | •         | •        | •         | •           |          |         |         |         |     |       |                     | 90     |   |   | 72.5  |   |   | l  |
|                 |            |          |              |           |          |           |             |          |         |         |         |     |       |                     | 89.5   |   |   | 72    |   |   |    |
|                 |            |          |              |           |          |           |             |          |         |         | 1       |     |       |                     | 89     |   |   | 71.5  |   |   |    |
| •               |            | •        |              |           | •        | •         | •           |          |         |         |         |     |       |                     | 88.5   |   |   | 71    |   |   |    |
|                 |            |          |              |           |          |           |             |          |         |         |         |     |       |                     | 88     |   |   | 70.5  |   |   | ĺ  |
|                 |            |          |              |           |          |           |             |          |         |         | ]       |     |       |                     | 87.5   |   |   | 70    |   |   |    |
|                 |            |          |              |           |          |           |             |          |         |         |         |     |       |                     | 87     |   |   | 69.5  |   |   | ĺ  |
|                 |            |          |              |           |          |           |             |          |         |         |         |     |       |                     | 86.5   |   |   | 69    |   |   | ĺ  |
|                 |            |          |              |           |          |           |             |          |         |         | 1       |     |       |                     | 86     |   |   | 68.5  |   |   |    |
|                 |            |          |              |           |          |           |             |          |         |         |         |     |       |                     | 85.5   |   |   | 68    |   |   | С  |
|                 |            |          |              |           |          |           |             |          |         |         |         |     |       |                     | 85     |   |   | 67.5  |   |   | ĺ  |
|                 |            |          |              |           |          |           |             |          |         |         | ]       |     |       |                     | 84.5   |   |   | 67    |   |   | ĺ  |
|                 |            |          |              |           |          |           |             |          |         |         |         |     |       |                     | 84     |   |   | 66.5  |   |   | ĺ  |
|                 |            |          |              |           |          |           |             |          |         |         |         |     |       |                     | 83.5   |   |   | 66    |   |   |    |
|                 |            |          |              |           |          |           |             |          |         |         |         |     |       |                     | 83     |   |   | 65.5  |   |   |    |
| •               |            |          |              |           |          |           |             |          |         |         |         |     |       |                     | 82.5   |   |   | 65    |   |   |    |
|                 |            |          |              |           |          |           |             |          |         |         |         |     |       |                     | 82     |   |   | 64.5  |   |   |    |
|                 |            |          |              |           |          |           |             |          |         |         | ]       |     |       |                     | 81.5   |   |   | 64    |   |   |    |
| •               |            |          |              |           |          |           |             |          |         |         |         |     |       |                     | 81     |   |   | 63.5  |   |   | ĺ  |
|                 |            |          |              |           |          |           |             |          |         |         |         |     |       |                     | 80.5   |   |   | 63    |   |   | ĺ  |
|                 |            |          |              |           |          |           |             |          |         |         | ]       |     |       |                     | 80     |   |   | 62.5  |   |   |    |
|                 |            | •        |              |           |          |           |             |          |         |         |         |     |       |                     | 79.5   |   |   | 62    |   |   |    |
| ah ridar ia     | rad bat    | 000 O I- | finite r = - | into or d | l autar- | tically b | o al no the |          |         | o of 70 | nainta  |     |       | DENALTICO, 2, 5, 40 | 79     |   |   | 61.5  |   |   |    |
| ch rider is sco |            |          |              |           |          |           |             |          |         |         | points  |     |       | PENALTIES: 3, 5, 10 | 78.5   |   |   | 61    |   |   |    |
| Extremely Poo   | or, -2 Ver | y Poor,  | -1 Poor,     | 0 Corre   | ct, +1 G | ood, +2   | Very Go     | od, +3 E | xcellen | t       |         |     |       |                     | 78     |   |   | 60.5  |   |   |    |

RIDER F&E: E = Excellent (5) VG = Very Good (4) G = Good (3) A = Average (0-2

Judges Signature:

### **Ranch Riding (Class 61)**

Show Date: 08-17-2019

[RR/3]

#### **Open Adult Youth 14-18 Showmanship**

[S/2-83]

Showmanship Show:

|    | patterns ( | :om     |        |        | _     |   |   |   |   |   |    |         | -   | Ono   | Willandinp |     | O VV . |   |   |       |   |   |   |
|----|------------|---------|--------|--------|-------|---|---|---|---|---|----|---------|-----|-------|------------|-----|--------|---|---|-------|---|---|---|
|    |            |         |        |        |       |   |   |   |   |   |    |         |     | Hors  | semanship  | Da  | te:    |   |   |       |   |   |   |
|    |            |         |        | Clas   | s: _  |   |   |   |   |   |    |         |     |       |            | _   | _      |   |   |       |   |   |   |
|    | HSP        | Patterr | n #SMS | /Level | II-83 |   |   |   |   |   |    |         |     | E     | quitation  | Juc | dge:   |   |   |       |   |   |   |
| 10 | Entry #    | 1       | 2      | 3      | 4     | 5 | 6 | 7 | R | ۵ | 10 | Penalty | F&F | Score | Comments   |     | Score  | # | # | Score | # | # | # |

| HSP              | Patterr   | #SMS      | /Level       | II-83    |          |         |          |          |          |         |         |     |       | quitation .         | uuge.  |   |   |       |   |   |    |
|------------------|-----------|-----------|--------------|----------|----------|---------|----------|----------|----------|---------|---------|-----|-------|---------------------|--------|---|---|-------|---|---|----|
| .O. Entry #      | 1         | 2         | 3            | 4        | 5        | 6       | 7        | 8        | 9        | 10      | Penalty | F&E | Score | Comments            | Score  | # | # | Score | # | # | #  |
| Maneuver         | \A/=II.   | T4        | \A/=II-      | 180°     | T4       | 0-411-  | l        | Darah    | 90° &    |         |         |     |       |                     | 100-98 |   |   | 77.5  |   |   | 60 |
| Description      | Walk      | Trot      | Walk         | 180A     | Trot     | Set Up  | Inspect. | Back     | Walk     |         |         |     |       |                     | 97     |   |   | 77    |   |   | 0  |
|                  |           |           |              |          |          |         |          |          |          |         |         |     |       |                     | 96     |   |   | 76.5  |   |   | ĺ  |
|                  |           |           |              |          |          |         |          |          |          |         | ]       |     |       |                     | 95     |   |   | 76    |   |   | l  |
|                  |           |           | -            | •        |          | •       |          | -        | •        |         |         |     |       | •                   | 94     |   |   | 75.5  |   |   | i  |
|                  |           |           |              |          |          |         |          |          |          |         |         |     |       |                     | 93     |   |   | 75    |   |   | i  |
|                  |           |           |              |          |          |         |          |          |          |         |         |     |       |                     | 92     |   |   | 74.5  |   |   | i  |
|                  |           |           |              |          |          |         |          |          |          |         |         |     |       |                     | 91.5   |   |   | 74    |   |   | i  |
|                  |           |           |              |          |          |         |          |          |          |         |         |     |       |                     | 91     |   |   | 73.5  |   |   | l  |
|                  |           |           |              |          |          |         |          |          |          |         |         |     |       |                     | 90.5   |   |   | 73    |   |   | i  |
|                  |           | -         | -            |          |          |         | -        | -        | -        |         |         |     |       |                     | 90     |   |   | 72.5  |   |   | ı  |
|                  |           |           |              |          |          |         |          |          |          |         |         |     |       |                     | 89.5   |   |   | 72    |   |   | l  |
|                  |           |           |              |          |          |         |          |          |          |         | 1       |     |       |                     | 89     |   |   | 71.5  |   |   | ı  |
|                  |           | •         |              |          | •        | •       | •        |          | •        |         |         |     |       |                     | 88.5   |   |   | 71    |   |   | l  |
|                  |           |           |              |          |          |         |          |          |          |         |         |     |       |                     | 88     |   |   | 70.5  |   |   | ł  |
|                  |           |           |              |          |          |         |          |          |          |         | ]       |     |       |                     | 87.5   |   |   | 70    |   |   | l  |
|                  |           | -         |              |          |          |         |          |          |          |         |         |     |       |                     | 87     |   |   | 69.5  |   |   | l  |
|                  |           |           |              |          |          |         |          |          |          |         |         |     |       |                     | 86.5   |   |   | 69    |   |   | l  |
|                  |           |           |              |          |          |         |          |          |          |         | ]       |     |       |                     | 86     |   |   | 68.5  |   |   | ł  |
| •                |           |           |              |          |          |         |          |          |          |         |         |     |       |                     | 85.5   |   |   | 68    |   |   | D  |
|                  |           |           |              |          |          |         |          |          |          |         |         |     |       |                     | 85     |   |   | 67.5  |   |   | ł  |
|                  |           |           |              |          |          |         |          |          |          |         |         |     |       |                     | 84.5   |   |   | 67    |   |   | l  |
|                  |           |           |              |          |          |         |          |          |          |         |         |     |       |                     | 84     |   |   | 66.5  |   |   | l  |
|                  |           |           |              |          |          |         |          |          |          |         |         |     |       |                     | 83.5   |   |   | 66    |   |   | ı  |
|                  |           |           |              |          |          |         |          |          |          |         |         |     |       |                     | 83     |   |   | 65.5  |   |   | l  |
|                  |           |           |              |          |          |         |          |          |          |         |         |     |       |                     | 82.5   |   |   | 65    |   |   | ı  |
|                  |           |           |              |          |          |         |          |          |          |         |         |     |       |                     | 82     |   |   | 64.5  |   |   | l  |
|                  |           |           |              |          |          |         |          |          |          |         | ]       |     |       |                     | 81.5   |   |   | 64    |   |   | ł  |
|                  |           |           |              |          |          |         |          |          |          |         |         |     |       |                     | 81     |   |   | 63.5  |   |   | ł  |
|                  |           |           |              |          |          |         |          |          |          |         |         |     |       |                     | 80.5   |   |   | 63    |   |   | l  |
|                  |           |           |              |          |          |         |          |          |          |         | ]       |     |       |                     | 80     |   |   | 62.5  |   |   | ı  |
|                  |           | •         |              |          |          |         |          |          |          |         |         |     |       |                     | 79.5   |   |   | 62    |   |   | ı  |
| ob ridor io occi | rad bativ | 00n O I:- | finite - n - | into and | l outor- | tioo!!  | ogino #- | . run    | h o oos  | o of 70 | nointo  |     |       | DENALTICO: 2 5 40   | 79     |   |   | 61.5  |   |   | ı  |
| ch rider is sco  |           |           |              |          |          |         |          |          |          |         | points  |     |       | PENALTIES: 3, 5, 10 | 78.5   |   |   | 61    |   |   | ı  |
| Extremely Poo    | r, -2 Ver | y Poor,   | -1 Poor,     | 0 Corre  | ct, +1 G | ood, +2 | Very Go  | od, +3 l | Excellen | t       |         |     |       |                     | 78     |   |   | 60.5  |   |   | i  |

### Showmanship (4H Youth 13 & Under)

[S/1-83]

Showmanship

Show:

Horsemanship

Date:

| HSP  | Pattern   | #SMS/Level  | 1-83 |
|------|-----------|-------------|------|
| 1101 | i alleiii | #JIVIJ/LEVE | 1-00 |