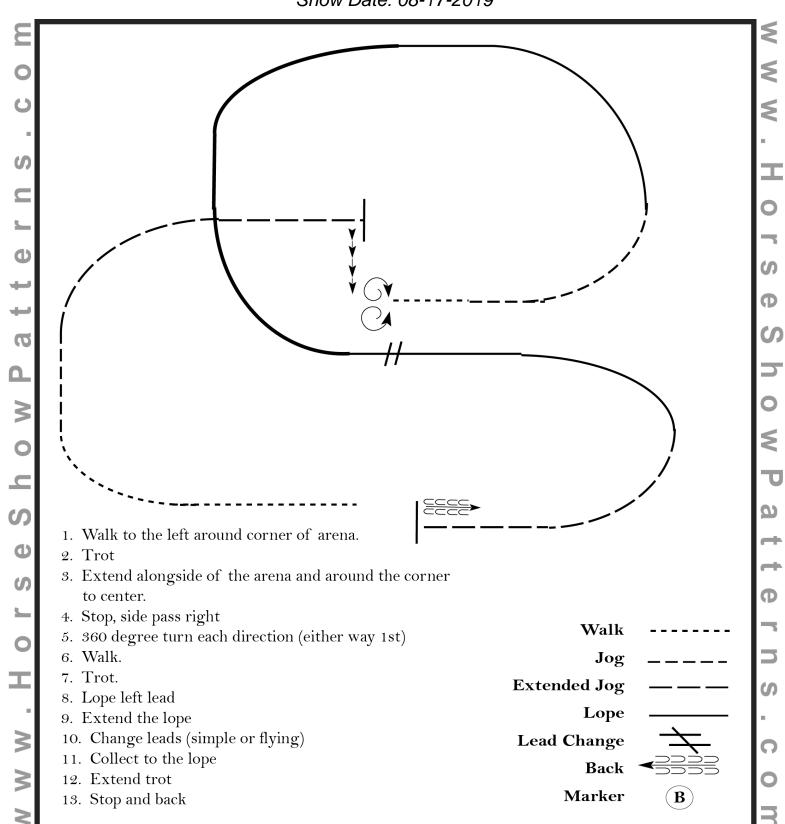

### Western Horsemanship (Classes 53,54 and 55)

Show Date: 08-17-2019

[WH/1-112]

| Showmanship  | Show: |
|--------------|-------|
| Horsemanship | Date: |

| Class:                        | Horsemanship | Date.  |
|-------------------------------|--------------|--------|
| HSP Pattern #HMS/I evel I-112 | Equitation   | Judge: |