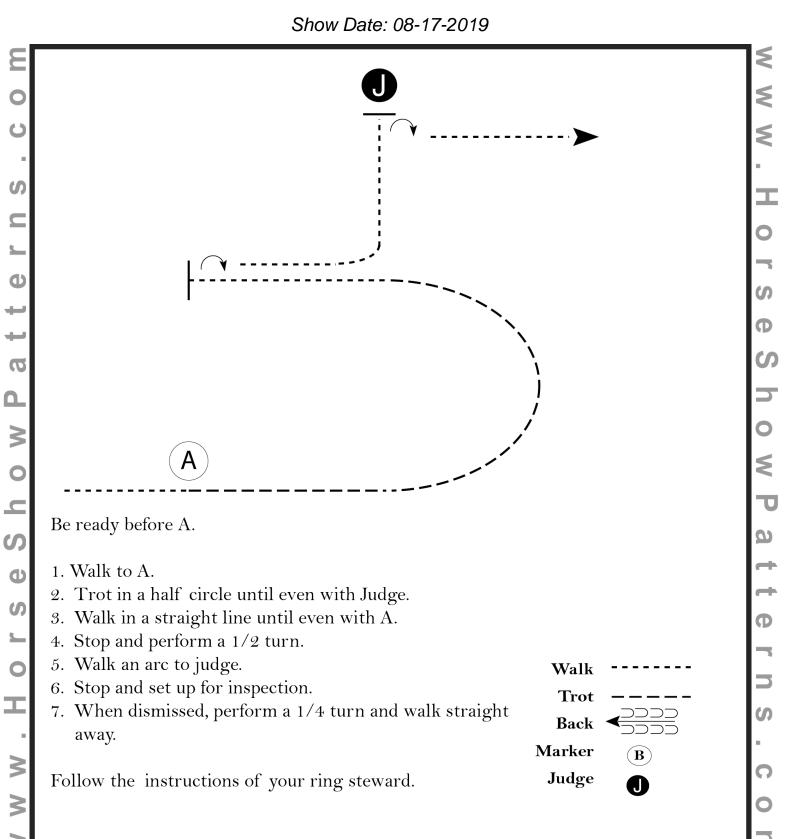

### Western Horsemanship (Classes 53,54 and 55)

Show Date: 08-17-2019

[WH/1-112]

| Showmanship  | Show: |
|--------------|-------|
| Horsemanship | Date: |

| Class:                        | Horsemanship | Date.  |
|-------------------------------|--------------|--------|
| HSP Pattern #HMS/I evel I-112 | Equitation   | Judge: |