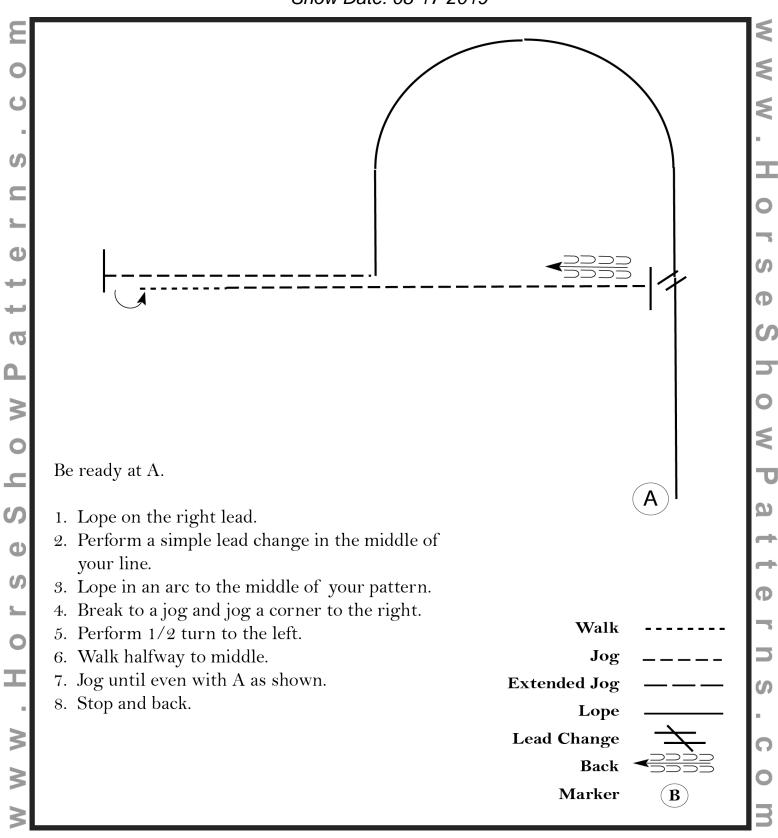

### Western Horsemanship (Classes 53,54 and 55)

Show Date: 08-17-2019

[WH/1-112]

| Showmanship  | Show: |
|--------------|-------|
| Horsemanship | Date: |

| Class:                        | Horsemanship | Date.  |
|-------------------------------|--------------|--------|
| HSP Pattern #HMS/I evel I-112 | Equitation   | Judge: |