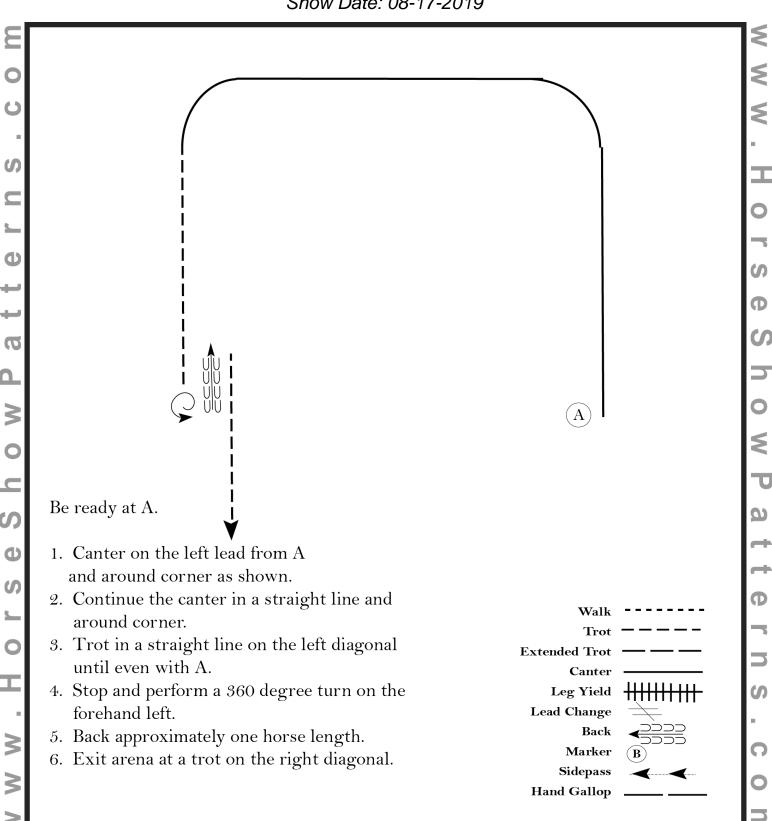

### English Equitation (Classes 25, 35 and 36)

Show Date: 08-17-2019

[HSE/1-76]

Class: