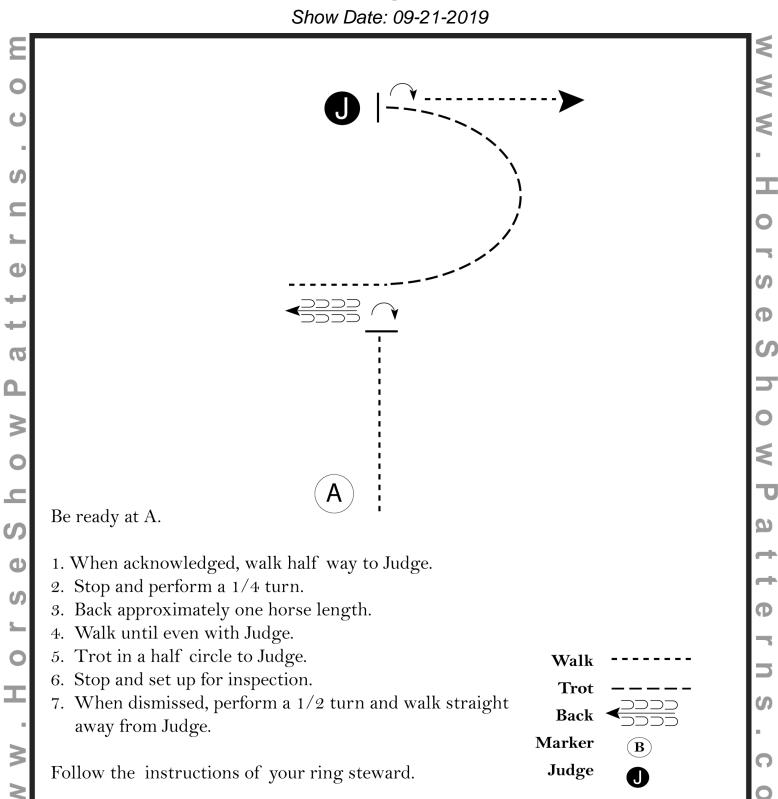

## SMS - All West & Eng (exc W/O and W/T)

[S/1-80]

Pattern Provided by: S Carter/j Carter

Showmanship

Show:

Horsemanship

| _         |  |
|-----------|--|
| $D^{a+a}$ |  |
| Date      |  |
| Daw       |  |

| HSP  | Pattern   | #SMS/L   | evel  | 1-80 |
|------|-----------|----------|-------|------|
| 1101 | i alleiii | #JIVIO/L | -6161 | 1-00 |

Class:

Equitation

Judge:

| V.O.  | Entry #       | 1        | 2         | 3         | 4        | 5        | 6          | 7         | 8         | 9        | 10      | Penalty        | F&E | Score    | Comments                | Score  | # | # | Score | # | # | #  |
|-------|---------------|----------|-----------|-----------|----------|----------|------------|-----------|-----------|----------|---------|----------------|-----|----------|-------------------------|--------|---|---|-------|---|---|----|
| Ма    | neuver        | \A/. II  | 00.00     | 6 -       | \        | <b>.</b> | 0          |           | 180° &    |          |         |                |     |          |                         | 100-98 |   |   | 77.5  |   |   |    |
| Des   | scription     | Walk     | 90°       | Back      | Walk     | Trot     | Set Up     | Inspect.  | Walk      |          |         |                |     |          |                         | 97     |   |   | 77    |   |   | 6  |
|       |               |          |           |           |          |          |            |           |           |          |         |                |     |          |                         | 96     |   |   | 76.5  |   |   |    |
|       |               |          |           |           |          |          |            |           |           |          |         | 1              |     |          |                         | 95     |   |   | 76    | 1 |   |    |
|       |               |          |           |           |          |          |            | 1         |           |          |         | '              |     |          |                         | 94     |   |   | 75.5  |   |   |    |
|       |               |          |           |           |          |          |            |           |           |          |         |                |     |          |                         | 93     |   |   | 75    |   |   |    |
|       |               |          |           |           |          |          |            |           |           |          |         | 1              |     |          |                         | 92     |   |   | 74.5  |   |   |    |
|       | •             |          |           |           | •        | •        |            | •         |           |          |         |                |     | •        |                         | 91.5   |   |   | 74    |   |   |    |
|       |               |          |           |           |          |          |            |           |           |          |         |                |     |          |                         | 91     |   |   | 73.5  |   |   |    |
|       |               |          |           |           |          |          |            |           |           |          |         |                |     |          |                         | 90.5   |   |   | 73    |   |   |    |
|       |               |          |           |           |          |          |            |           |           |          |         |                |     |          |                         | 90     |   |   | 72.5  |   |   |    |
|       |               |          |           |           |          |          |            |           |           |          |         | ]              |     |          |                         | 89.5   |   |   | 72    |   |   |    |
|       |               |          |           |           |          |          |            |           |           |          |         |                |     |          |                         | 89     |   |   | 71.5  |   |   |    |
|       |               |          |           |           |          |          |            |           |           |          |         |                |     |          |                         | 88.5   |   |   | 71    |   |   |    |
|       |               |          |           |           |          |          |            |           |           |          |         | ]              |     |          |                         | 88     |   |   | 70.5  |   |   |    |
|       |               |          |           |           |          |          |            |           |           |          |         |                |     |          |                         | 87.5   |   |   | 70    |   |   |    |
|       |               |          |           |           |          |          |            |           |           |          |         |                |     |          |                         | 87     |   |   | 69.5  |   |   |    |
|       |               |          |           |           |          |          |            |           |           |          |         |                |     |          |                         | 86.5   |   |   | 69    |   |   |    |
|       |               |          |           |           |          |          |            |           |           |          |         |                |     |          |                         | 86     |   |   | 68.5  |   |   |    |
|       |               |          |           |           |          |          |            |           |           |          |         |                |     |          |                         | 85.5   |   |   | 68    |   |   | DO |
|       |               |          |           |           |          |          |            |           |           |          |         | 1              |     |          |                         | 85     |   |   | 67.5  |   |   |    |
|       |               |          |           |           |          |          |            |           |           |          |         |                |     |          |                         | 84.5   |   |   | 67    |   |   |    |
|       |               |          |           |           |          |          |            |           |           |          |         |                |     | 1        | I .                     | 84     |   |   | 66.5  |   |   |    |
|       |               |          |           |           |          |          |            |           |           |          |         | ]              |     |          |                         | 83.5   |   |   | 66    |   |   |    |
|       |               |          |           |           |          |          |            |           |           |          |         |                |     |          |                         | 83     |   |   | 65.5  |   |   |    |
|       |               |          |           |           |          |          |            |           |           |          |         |                |     | 1        |                         | 82.5   |   |   | 65    |   |   |    |
|       |               |          |           |           |          |          |            |           |           |          |         |                |     |          |                         | 82     |   |   | 64.5  |   |   |    |
|       |               |          |           |           |          |          |            |           |           |          |         |                |     |          |                         | 81.5   |   |   | 64    |   |   | 1  |
|       |               |          |           |           |          |          |            |           |           |          |         |                |     | 1        | <u> </u>                | 81     |   |   | 63.5  |   |   | 1  |
|       |               |          |           |           |          |          |            |           |           |          |         |                |     |          |                         | 80.5   |   |   | 63    |   |   |    |
|       |               |          |           |           |          |          |            |           |           |          |         |                |     |          |                         | 80     |   |   | 62.5  |   |   | 1  |
|       |               |          |           |           |          |          |            |           |           |          |         |                |     |          |                         | 79.5   |   |   | 62    |   |   | -  |
| ach r | ider is score | ed betw  | een 0-In  | finity po | ints and | automa   | itically b | egins the | e run wit | h a scor | e of 70 | points         |     |          | PENALTIES: 3, 5, 10     | 79     |   |   | 61.5  |   |   |    |
|       |               |          |           |           |          |          |            |           |           |          |         | •              |     |          | , , -                   | 78.5   |   |   | 61    |   |   |    |
| ⊏Xtl  | emely Poor    | , -∠ ver | y 200r, - | · i Poor, | o Corre  | ci, +1 G | 00u, +2    |           |           |          |         | - 1 (5) ) (0 ) |     | (4) 0 0- | od (3) A = Average (0-2 | 78     |   |   | 60.5  |   |   | L  |