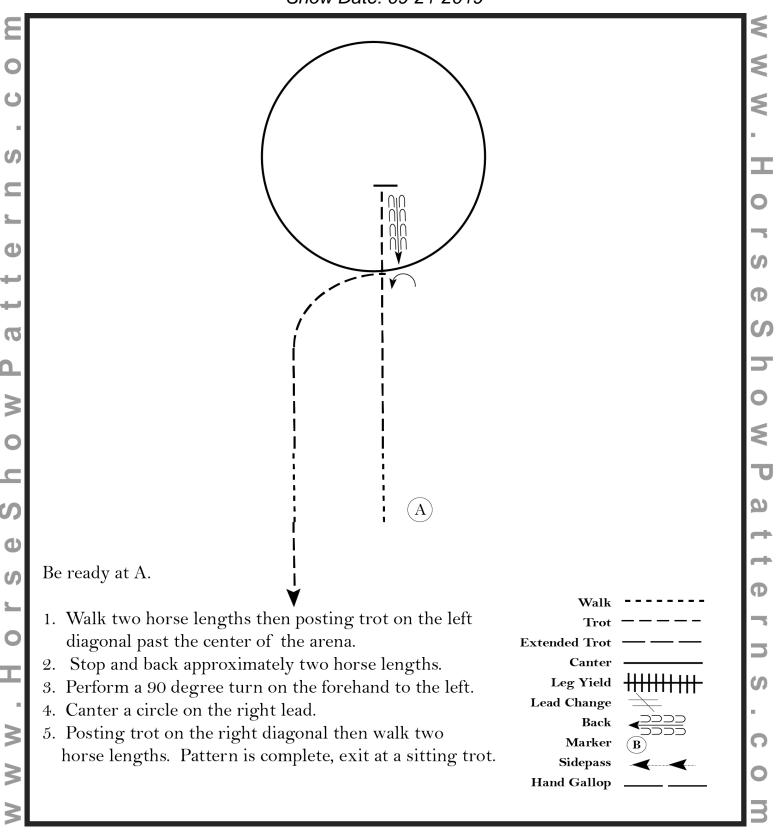

## WH - All (exc Walk Trot)

Show Date: 09-21-2019

Ф

Ф

S

[WH/2-109]

B

Back

## Pattern Provided by: S Carter/j Carter

8. Pattern is complete. Exit at the walk

| Showmanship  | Show: |
|--------------|-------|
| Horsemanship | Date: |

| Class.                        |   |            |        |
|-------------------------------|---|------------|--------|
| HSP Pattern #HMS/Level II-109 | 9 | Equitation | Judge: |

| W.O. Entr     | /# 1        | 2         | 3          | 4              | 5        | 6         | 7            | 8        | 9        | 10      | Penalty                               | F&E | Score | Comments              | Score  | # | # | Score | # | # | #  |
|---------------|-------------|-----------|------------|----------------|----------|-----------|--------------|----------|----------|---------|---------------------------------------|-----|-------|-----------------------|--------|---|---|-------|---|---|----|
| Maneuver      |             |           |            | Simple         |          | Ext.      | Stop &       |          |          |         |                                       |     |       |                       | 100-98 |   |   | 77.5  |   |   |    |
| Descriptio    | Jog         | Ex. Jog   | RL Lope    | Lead<br>Change | LL Lope  | Jog       | Back & 90° R |          |          |         |                                       |     |       |                       | 97     | 1 |   | 77    | 1 |   | 60 |
|               |             |           |            | Change         |          |           | 00 11        |          |          |         |                                       |     |       |                       | 96     |   |   | 76.5  |   |   |    |
|               |             |           |            |                |          |           |              |          |          |         | 1                                     |     |       |                       | 95     | 1 |   | 76    | 1 |   |    |
|               |             | ļ         |            |                |          |           |              |          |          | l       |                                       |     | 1     |                       | 94     |   |   | 75.5  |   |   |    |
|               |             |           |            |                |          |           |              |          |          |         |                                       |     |       |                       | 93     |   |   | 75    |   |   |    |
|               |             |           |            |                |          |           |              |          |          |         | 1                                     |     |       |                       | 92     | 1 |   | 74.5  |   |   |    |
|               |             | I .       |            |                |          |           |              |          | l        |         | · · · · · · · · · · · · · · · · · · · |     | 1     | -                     | 91.5   |   |   | 74    |   |   |    |
|               |             |           |            |                |          |           |              |          |          |         |                                       |     |       |                       | 91     |   |   | 73.5  |   |   |    |
|               |             |           |            |                |          |           |              |          |          |         | 1                                     |     |       |                       | 90.5   | 1 |   | 73    |   |   |    |
|               | •           | •         | •          | •              |          | •         |              |          | •        |         |                                       |     | -     | •                     | 90     |   |   | 72.5  |   |   |    |
|               |             |           |            |                |          |           |              |          |          |         |                                       |     |       |                       | 89.5   |   |   | 72    |   |   |    |
|               |             |           |            |                |          |           |              |          |          |         | 1                                     |     |       |                       | 89     |   |   | 71.5  |   |   |    |
| •             | •           | •         | •          |                |          | •         | •            |          |          |         |                                       |     | •     |                       | 88.5   |   |   | 71    |   |   |    |
|               |             |           |            |                |          |           |              |          |          |         |                                       |     |       |                       | 88     |   |   | 70.5  |   |   |    |
|               |             |           |            |                |          |           |              |          |          |         | ]                                     |     |       |                       | 87.5   |   |   | 70    |   |   |    |
| •             |             |           | -          |                |          |           |              |          |          |         |                                       |     |       |                       | 87     |   |   | 69.5  |   |   |    |
|               |             |           |            |                |          |           |              |          |          |         |                                       |     |       |                       | 86.5   |   |   | 69    |   |   |    |
|               |             |           |            |                |          |           |              |          |          |         |                                       |     |       |                       | 86     |   |   | 68.5  |   |   |    |
|               |             |           |            |                |          |           |              |          |          |         |                                       |     |       |                       | 85.5   |   |   | 68    |   |   | DQ |
|               |             |           |            |                |          |           |              |          |          |         |                                       |     |       |                       | 85     |   |   | 67.5  |   |   |    |
|               |             |           |            |                |          |           |              |          |          |         |                                       |     |       |                       | 84.5   |   |   | 67    |   |   |    |
|               |             |           |            |                |          |           |              |          |          |         |                                       |     |       |                       | 84     |   |   | 66.5  |   |   |    |
|               |             |           |            |                |          |           |              |          |          |         |                                       |     |       |                       | 83.5   |   |   | 66    |   |   |    |
|               |             |           |            |                |          |           |              |          |          |         |                                       |     |       |                       | 83     |   |   | 65.5  |   |   |    |
|               |             |           |            |                |          |           |              |          |          |         |                                       |     |       |                       | 82.5   |   |   | 65    |   |   |    |
|               |             |           |            |                |          |           |              |          |          |         |                                       |     |       |                       | 82     |   |   | 64.5  |   |   |    |
|               |             |           |            |                |          |           |              |          |          |         |                                       |     |       |                       | 81.5   |   |   | 64    |   |   |    |
|               |             |           |            |                |          |           |              |          |          |         |                                       |     |       |                       | 81     |   |   | 63.5  |   |   |    |
|               |             |           |            |                |          |           |              |          |          |         |                                       |     |       |                       | 80.5   |   |   | 63    |   |   |    |
|               |             |           |            |                |          |           |              |          |          |         |                                       |     |       |                       | 80     |   |   | 62.5  |   |   |    |
|               |             |           |            |                |          |           |              |          |          |         |                                       |     |       |                       | 79.5   |   |   | 62    |   |   |    |
| Each rider is | scored bot  | ween 0 Ir | ofinity no | inte and       | automa   | tically b | agine the    | run wit  | h a scor | o of 70 | nointe                                |     |       | PENALTIES: 3, 5, 10   | 79     |   |   | 61.5  |   |   |    |
|               |             |           |            |                |          |           |              |          |          |         | μοιπιο                                |     |       | 1 LIVALTIES, 3, 3, 10 | 78.5   |   |   | 61    |   |   |    |
| 3 Extremely   | Poor, -2 Ve | ery Poor, | -1 Poor,   | 0 Corre        | ct, +1 G | ood, +2   | Very Go      | od, +3 I | Excellen |         |                                       |     |       |                       | 78     |   |   | 60.5  |   |   |    |