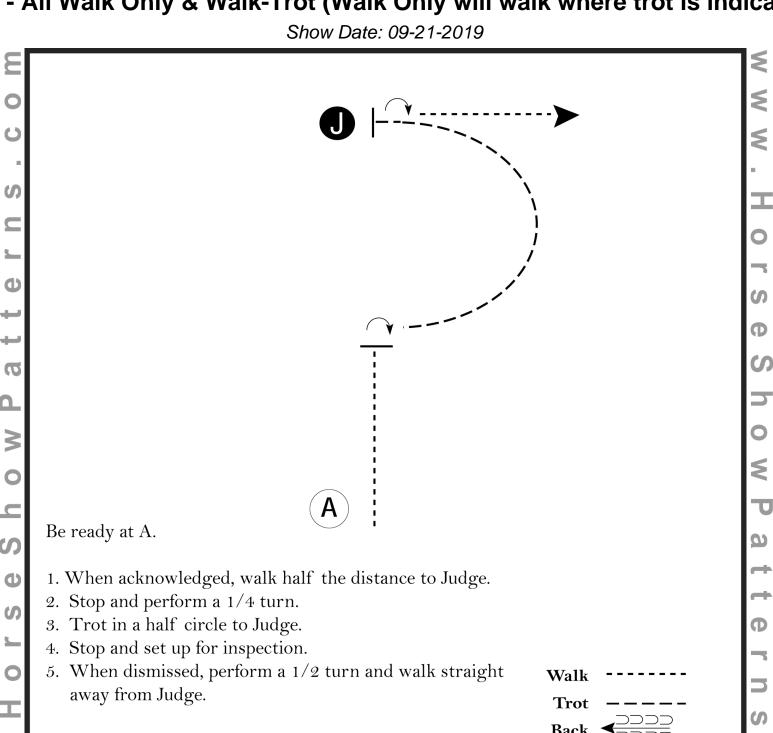

## S - All Walk Only & Walk-Trot (Walk Only will walk where trot is indicat

Follow the instructions of your ring steward.

[S/WT-80]

Pattern Provided by: S Carter/j Carter

| Showmanship |  |
|-------------|--|
|             |  |

Horsemanship

| Date: |  |
|-------|--|
| Date. |  |

| HSP | Pattern | #SMS/Walk | Trot-80 |
|-----|---------|-----------|---------|

Class:

Equitation

Judge:

| w.o.     | Entry #      | 1        | 2         | 3         | 4        | 5        | 6          | 7         | 8         | 9        | 10       | Penalty | F&E | Score | Comments            | Score      | # | # | Score      | # | # | #  |
|----------|--------------|----------|-----------|-----------|----------|----------|------------|-----------|-----------|----------|----------|---------|-----|-------|---------------------|------------|---|---|------------|---|---|----|
| l<br>Mar | neuver       |          |           |           |          |          | 180° &     |           |           |          |          |         |     |       |                     | 100-98     |   |   | 77.5       |   |   |    |
|          | cription     | Walk     | 90°       | Trot      | Set Up   | Inspect. | Walk       |           |           |          |          |         |     |       |                     | 97         | 1 |   | 77         | 1 |   | 60 |
| 1        | '            |          |           |           |          |          |            |           |           |          |          |         |     |       |                     | 96         |   |   | 76.5       |   |   |    |
|          | -            |          |           |           |          |          |            |           |           |          |          | -       |     |       |                     | 95         | 1 |   | 76         | 1 |   |    |
|          | ļ            |          |           |           |          |          |            |           |           |          |          | 1       |     |       |                     | 94         |   |   | 75.5       |   |   |    |
|          |              |          |           |           |          |          |            |           |           |          |          |         |     |       |                     | 93         |   |   | 75         |   |   |    |
|          |              |          |           |           |          |          |            |           |           |          |          | 1       |     |       |                     | 92         | İ |   | 74.5       |   |   |    |
|          |              |          |           |           | •        | •        |            |           | •         | •        |          |         |     |       |                     | 91.5       |   |   | 74         |   |   |    |
|          |              |          |           |           |          |          |            |           |           |          |          |         |     |       |                     | 91         |   |   | 73.5       |   |   |    |
|          |              |          |           |           |          |          |            |           |           |          |          |         |     |       |                     | 90.5       |   |   | 73         |   |   |    |
|          |              |          |           |           |          |          |            |           |           |          |          |         |     |       |                     | 90         |   |   | 72.5       |   |   |    |
|          |              |          |           |           |          |          |            |           |           |          |          | ]       |     |       |                     | 89.5       |   |   | 72         |   |   |    |
|          |              |          |           |           |          |          |            |           |           |          |          |         |     |       |                     | 89         |   |   | 71.5       |   |   |    |
|          |              |          |           |           |          |          |            |           |           |          |          |         |     |       |                     | 88.5       |   |   | 71         |   |   | 1  |
|          |              |          |           |           |          |          |            |           |           |          |          |         |     |       |                     | 88         |   |   | 70.5       |   |   |    |
|          |              |          |           |           |          |          |            |           |           |          |          |         |     |       |                     | 87.5       |   |   | 70         |   |   | 1  |
|          |              |          |           |           |          | I        |            |           |           | 1        |          | 1 1     |     | 1     |                     | 87         |   |   | 69.5       |   |   | 1  |
|          | -            |          |           |           |          |          |            |           |           |          |          |         |     |       |                     | 86.5       |   |   | 69         |   |   |    |
|          |              |          |           |           |          |          |            |           |           |          |          |         |     |       |                     | 86         |   |   | 68.5       |   |   |    |
| -        |              |          |           |           |          |          | 1          |           |           | l        |          | 1 1     |     | 1     |                     | 85.5       |   |   | 68         |   |   | DQ |
|          | -            |          |           |           |          |          |            |           |           |          |          | -       |     |       |                     | 85         | - |   | 67.5       |   |   |    |
|          |              |          |           |           |          |          |            |           |           |          |          |         |     |       |                     | 84.5<br>84 |   |   | 67<br>66.5 |   |   | -  |
| 1        |              |          |           |           |          |          |            |           |           |          |          |         |     |       |                     | 83.5       |   |   | 66         |   |   | -  |
|          | -            |          |           |           |          |          |            |           |           |          |          | -       |     |       |                     | 83         | - |   | 65.5       |   |   |    |
|          |              |          |           |           |          |          |            |           |           |          |          |         |     |       |                     | 82.5       |   |   | 65         |   |   | 1  |
|          |              |          |           |           |          |          |            |           |           |          |          |         |     |       |                     | 82         |   |   | 64.5       |   |   | 1  |
|          |              |          |           |           |          |          |            |           |           |          |          |         |     |       |                     | 81.5       |   |   | 64         |   |   |    |
|          |              |          |           |           |          |          |            |           |           |          |          |         |     |       |                     | 81         |   |   | 63.5       |   |   | 1  |
|          |              |          |           |           |          |          |            |           |           |          |          |         |     |       |                     | 80.5       |   |   | 63         |   |   | 1  |
|          | -            |          |           |           |          |          |            |           |           |          |          |         |     |       |                     | 80         | † |   | 62.5       |   |   |    |
|          |              |          |           |           |          |          |            |           |           |          | <u> </u> | 1       |     |       |                     | 79.5       |   |   | 62         |   |   |    |
|          |              |          |           |           |          |          |            |           |           |          |          |         |     |       |                     | 79         |   |   | 61.5       |   |   |    |
| ∃ach ri  | der is score | ed betw  | een 0-In  | finity po | ints and | automa   | tically be | egins the | e run wit | h a scor | e of 70  | points  |     |       | PENALTIES: 3, 5, 10 | 78.5       |   |   | 61         |   |   |    |
| -3 Extr  | emely Poor   | , -2 Ver | y Poor, - | 1 Poor,   | 0 Corre  | ct, +1 G | ood, +2    | Very Go   | od, +3 l  | Excellen | t        |         |     |       |                     | 78         |   |   | 60.5       |   |   |    |