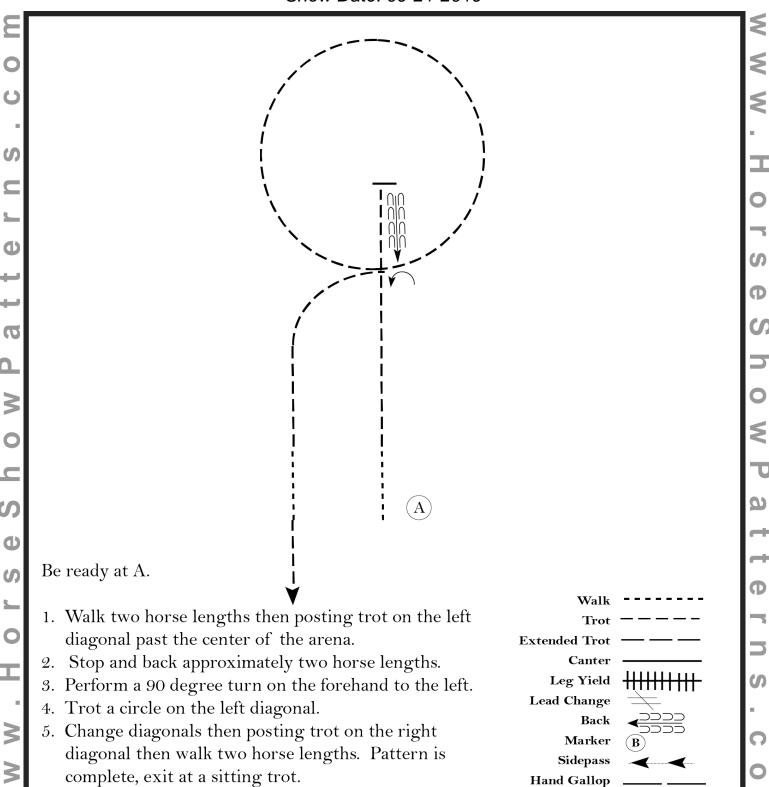

## **HSE - All (exc Walk-Trot)**

Show Date: 09-21-2019

[HSE/1-82]

# Pattern Provided by: S Carter/j Carter

Showmanship Show:

| Horsemanship |
|--------------|
|--------------|

Date:

| Class:                    |  |
|---------------------------|--|
| P Pattern #HSE/Level I-82 |  |

Equitation

| o. I  | Entry #     | 1                 | 2              | 3                 | 4            | 5                 | 6               | 7         | 8         | 9        | 10      | Penalty | F&E | Score | Comments            | Score  | # | # | Score | # | # | #        |
|-------|-------------|-------------------|----------------|-------------------|--------------|-------------------|-----------------|-----------|-----------|----------|---------|---------|-----|-------|---------------------|--------|---|---|-------|---|---|----------|
|       | euver       |                   |                |                   |              |                   |                 |           |           |          |         |         |     |       |                     | 100-98 |   |   | 77.5  |   |   | $\vdash$ |
|       | cription    | Walk &<br>Trot LD | Stop &<br>Back | 90° L<br>Forehand | RL<br>Canter | Trot RD<br>& Walk | SItting<br>trot |           |           |          |         |         |     |       |                     | 97     |   |   | 77    |   |   | 6        |
| Desc  | приоп       |                   |                |                   |              |                   |                 |           |           |          |         |         |     |       |                     | 96     |   |   | 76.5  |   |   |          |
|       |             |                   |                |                   |              |                   |                 |           |           |          |         | _       |     |       |                     | 95     |   |   | 76.5  |   |   | l        |
|       |             |                   |                |                   |              |                   |                 |           |           |          |         |         |     |       |                     | 93     |   |   | 75.5  |   |   |          |
|       |             |                   |                |                   |              |                   |                 |           |           |          |         |         |     |       |                     | 93     |   |   | 75.5  |   |   |          |
|       |             |                   |                |                   |              |                   |                 |           |           |          |         | -       |     |       |                     | 92     |   |   | 74.5  |   |   |          |
|       |             |                   |                |                   |              |                   |                 |           |           |          |         |         |     |       |                     | 91.5   |   |   | 74.0  |   |   |          |
|       |             |                   |                |                   |              |                   |                 |           |           |          |         |         |     |       |                     | 91     |   |   | 73.5  |   |   | ĺ        |
|       |             |                   |                |                   |              |                   |                 |           |           |          |         | -       |     |       |                     | 90.5   |   |   | 73    |   |   |          |
|       |             |                   |                |                   |              |                   |                 |           |           |          |         |         |     |       |                     | 90     |   |   | 72.5  |   |   | ĺ        |
|       |             |                   |                |                   |              |                   |                 |           |           |          |         |         |     |       |                     | 89.5   |   |   | 72    |   |   |          |
|       |             |                   |                |                   |              |                   |                 |           |           |          |         |         |     |       |                     | 89     |   |   | 71.5  |   |   |          |
|       |             | l I               |                |                   |              |                   |                 |           |           |          | l       |         |     | 1     |                     | 88.5   |   |   | 71    |   |   | 1        |
|       |             |                   |                |                   |              |                   |                 |           |           |          |         |         |     |       |                     | 88     |   |   | 70.5  |   |   |          |
|       |             |                   |                |                   |              |                   |                 |           |           |          |         |         |     |       |                     | 87.5   |   |   | 70    |   |   |          |
|       |             |                   |                |                   |              |                   |                 |           |           |          |         | '       |     | '     |                     | 87     |   |   | 69.5  |   |   |          |
|       |             |                   |                |                   |              |                   |                 |           |           |          |         |         |     |       |                     | 86.5   |   |   | 69    |   |   |          |
|       |             |                   |                |                   |              |                   |                 |           |           |          |         |         |     |       |                     | 86     |   |   | 68.5  |   |   |          |
|       |             |                   |                |                   |              |                   |                 |           |           |          |         |         |     |       |                     | 85.5   |   |   | 68    |   |   | Ī        |
|       |             |                   |                |                   |              |                   |                 |           |           |          |         |         |     |       |                     | 85     |   |   | 67.5  |   |   | ĺ        |
|       |             |                   |                |                   |              |                   |                 |           |           |          |         |         |     |       |                     | 84.5   |   |   | 67    |   |   |          |
|       |             |                   |                |                   |              |                   |                 |           |           |          |         |         |     |       |                     | 84     |   |   | 66.5  |   |   |          |
|       |             |                   |                |                   |              |                   |                 |           |           |          |         |         |     |       |                     | 83.5   |   |   | 66    |   |   | l        |
|       |             |                   |                |                   |              |                   |                 |           |           |          |         |         |     |       |                     | 83     |   |   | 65.5  |   |   |          |
|       |             |                   |                |                   |              |                   |                 |           | 1         |          |         |         |     |       |                     | 82.5   |   |   | 65    |   |   |          |
|       |             |                   |                |                   |              |                   |                 |           |           |          |         |         |     |       |                     | 82     |   |   | 64.5  |   |   |          |
|       |             |                   |                |                   |              |                   |                 |           |           |          |         |         |     |       |                     | 81.5   |   |   | 64    |   |   |          |
|       |             |                   |                |                   |              |                   |                 |           | ı         | ı        |         |         |     |       |                     | 81     |   |   | 63.5  |   |   |          |
|       |             |                   |                |                   |              |                   |                 |           |           |          |         | _       |     |       |                     | 80.5   |   |   | 63    |   |   | ĺ        |
|       |             |                   |                |                   |              |                   |                 |           |           |          |         |         |     |       |                     | 80     |   |   | 62.5  |   |   |          |
|       |             |                   |                |                   |              |                   |                 |           |           |          |         |         |     |       |                     | 79.5   |   |   | 62    |   |   |          |
| h rid | der is scor | ed betwe          | een 0-In       | finity po         | ints and     | automa            | tically be      | egins the | e run wit | h a scor | e of 70 | points  |     |       | PENALTIES: 3, 5, 10 | 79     |   |   | 61.5  |   |   |          |
|       |             |                   | y Poor, -      |                   |              |                   |                 |           |           |          |         | •       |     |       | . ,                 | 78.5   |   |   | 61    |   |   | ĺ        |