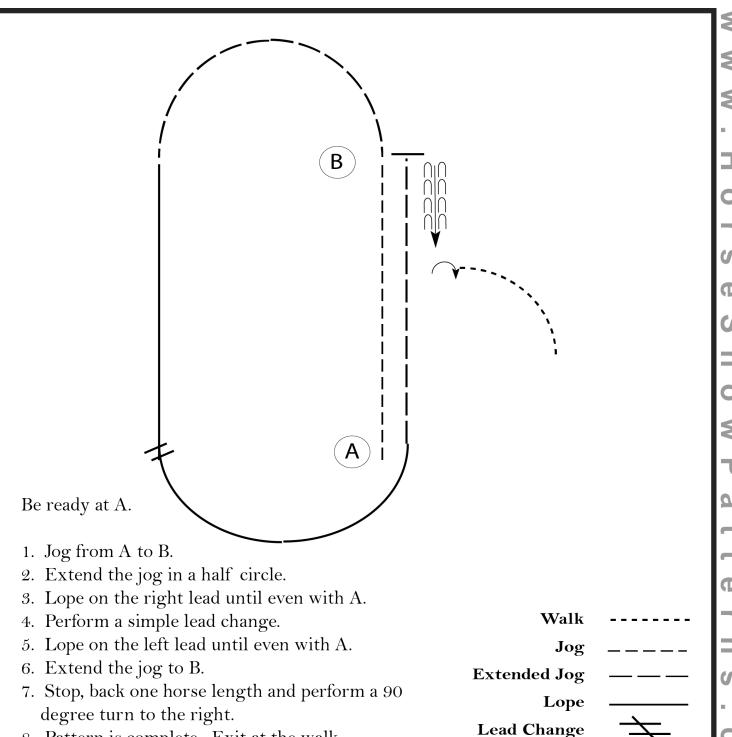

## SMS - All West & Eng (exc W/O and W/T)

[S/1-80]

Pattern Provided by: S Carter/j Carter

Showmanship

Show:

Horsemanship

| _         |  |
|-----------|--|
| $D^{a+a}$ |  |
| Date      |  |
| Daw       |  |

| HSP  | Pattern   | #SMS/L   | evel  | 1-80 |
|------|-----------|----------|-------|------|
| 1101 | i alleiii | #JIVIO/L | -6161 | 1-00 |

Class:

Equitation

Judge:

| V.O.  | Entry #       | 1        | 2         | 3         | 4        | 5        | 6          | 7         | 8         | 9        | 10      | Penalty        | F&E | Score    | Comments                | Score  | # | # | Score | # | # | #  |
|-------|---------------|----------|-----------|-----------|----------|----------|------------|-----------|-----------|----------|---------|----------------|-----|----------|-------------------------|--------|---|---|-------|---|---|----|
| Ма    | neuver        | \A/. II  | 00.00     | 6 -       | \        | <b>.</b> | 0          |           | 180° &    |          |         |                |     |          |                         | 100-98 |   |   | 77.5  |   |   |    |
| Des   | scription     | Walk     | 90°       | Back      | Walk     | Trot     | Set Up     | Inspect.  | Walk      |          |         |                |     |          |                         | 97     |   |   | 77    |   |   | 6  |
|       |               |          |           |           |          |          |            |           |           |          |         |                |     |          |                         | 96     |   |   | 76.5  |   |   |    |
|       |               |          |           |           |          |          |            |           |           |          |         | 1              |     |          |                         | 95     |   |   | 76    | 1 |   |    |
|       |               |          |           |           |          |          |            | 1         |           |          |         | '              |     |          |                         | 94     |   |   | 75.5  |   |   |    |
|       |               |          |           |           |          |          |            |           |           |          |         |                |     |          |                         | 93     |   |   | 75    |   |   |    |
|       |               |          |           |           |          |          |            |           |           |          |         | 1              |     |          |                         | 92     |   |   | 74.5  |   |   |    |
|       | •             |          |           |           | •        | •        |            | •         |           |          |         |                |     | •        |                         | 91.5   |   |   | 74    |   |   |    |
|       |               |          |           |           |          |          |            |           |           |          |         |                |     |          |                         | 91     |   |   | 73.5  |   |   |    |
|       |               |          |           |           |          |          |            |           |           |          |         |                |     |          |                         | 90.5   |   |   | 73    |   |   |    |
|       |               |          |           |           |          |          |            |           |           |          |         |                |     |          |                         | 90     |   |   | 72.5  |   |   |    |
|       |               |          |           |           |          |          |            |           |           |          |         | ]              |     |          |                         | 89.5   |   |   | 72    |   |   |    |
|       |               |          |           |           |          |          |            |           |           |          |         |                |     |          |                         | 89     |   |   | 71.5  |   |   |    |
|       |               |          |           |           |          |          |            |           |           |          |         |                |     |          |                         | 88.5   |   |   | 71    |   |   |    |
|       |               |          |           |           |          |          |            |           |           |          |         | ]              |     |          |                         | 88     |   |   | 70.5  |   |   |    |
|       |               |          |           |           |          |          |            |           |           |          |         |                |     |          |                         | 87.5   |   |   | 70    |   |   |    |
|       |               |          |           |           |          |          |            |           |           |          |         |                |     |          |                         | 87     |   |   | 69.5  |   |   |    |
|       |               |          |           |           |          |          |            |           |           |          |         |                |     |          |                         | 86.5   |   |   | 69    |   |   |    |
|       |               |          |           |           |          |          |            |           |           |          |         |                |     |          |                         | 86     |   |   | 68.5  |   |   |    |
|       |               |          |           |           |          |          |            |           |           |          |         |                |     |          |                         | 85.5   |   |   | 68    |   |   | DO |
|       |               |          |           |           |          |          |            |           |           |          |         | 1              |     |          |                         | 85     |   |   | 67.5  |   |   |    |
|       |               |          |           |           |          |          |            |           |           |          |         |                |     |          |                         | 84.5   |   |   | 67    |   |   |    |
|       |               |          |           |           |          |          |            |           |           |          |         |                |     | 1        | I .                     | 84     |   |   | 66.5  |   |   |    |
|       |               |          |           |           |          |          |            |           |           |          |         | ]              |     |          |                         | 83.5   |   |   | 66    |   |   |    |
|       |               |          |           |           |          |          |            |           |           |          |         |                |     |          |                         | 83     |   |   | 65.5  |   |   |    |
|       |               |          |           |           |          |          |            |           |           |          |         |                |     | 1        |                         | 82.5   |   |   | 65    |   |   |    |
|       |               |          |           |           |          |          |            |           |           |          |         |                |     |          |                         | 82     |   |   | 64.5  |   |   |    |
|       |               |          |           |           |          |          |            |           |           |          |         |                |     |          |                         | 81.5   |   |   | 64    |   |   | 1  |
|       |               |          |           |           |          |          |            |           |           |          |         |                |     | 1        | <u> </u>                | 81     |   |   | 63.5  |   |   | 1  |
|       |               |          |           |           |          |          |            |           |           |          |         |                |     |          |                         | 80.5   |   |   | 63    |   |   |    |
|       |               |          |           |           |          |          |            |           |           |          |         |                |     |          |                         | 80     |   |   | 62.5  |   |   | 1  |
|       |               |          |           |           |          |          |            |           |           |          |         |                |     |          |                         | 79.5   |   |   | 62    |   |   | -  |
| ach r | ider is score | ed betw  | een 0-In  | finity po | ints and | automa   | itically b | egins the | e run wit | h a scor | e of 70 | points         |     |          | PENALTIES: 3, 5, 10     | 79     |   |   | 61.5  |   |   |    |
|       |               |          |           |           |          |          |            |           |           |          |         | •              |     |          | , , -                   | 78.5   |   |   | 61    |   |   |    |
| ⊏Xtl  | emely Poor    | , -∠ ver | y 200r, - | · i Poor, | o Corre  | ci, +1 G | 00u, +2    |           |           |          |         | - 1 (5) ) (0 ) |     | (4) 0 0- | od (3) A = Average (0-2 | 78     |   |   | 60.5  |   |   | L  |