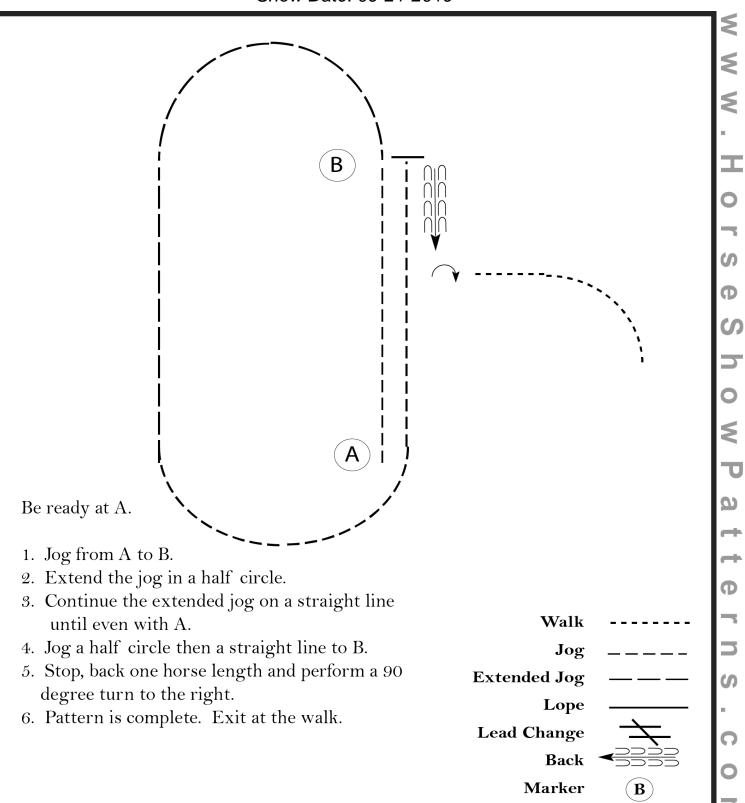

### WH - All Walk Trot

Show Date: 09-21-2019

Ф

Ф

S

[WH/WT-109]

Pattern Provided by: S Carter/j Carter

| Showmanship  | Show: |
|--------------|-------|
| Horsemanship | Date: |

| Class: |  |  |  |
|--------|--|--|--|
|        |  |  |  |

|         | LICD         | Dattam       | . #ПМС      | Clas      |                |        |           |           |           |          |         |             |     | E        | quitation J           | udge:    |   |   |            |          |   |          |
|---------|--------------|--------------|-------------|-----------|----------------|--------|-----------|-----------|-----------|----------|---------|-------------|-----|----------|-----------------------|----------|---|---|------------|----------|---|----------|
| w o     | Entry #      | Patterr<br>1 | 2 # HIVIS   | 3         | Trot-10        | 5      | 6         | 7         | 8         | 9        | 10      | Penalty     | F&E | Score    | Comments              | Score    | # | # | Score      | #        | # | #        |
|         |              | '            |             | 3         |                | 3      | •         |           |           | 9        | 10      | renaity     | IαL | Score    | Comments              |          | " | " |            | <i>π</i> | π | <i>π</i> |
|         | neuver       | Jog          | Ext.<br>Jog | Jog       | Stop &<br>Back | 90° R  |           |           |           |          |         |             |     |          |                       | 100-98   |   |   | 77.5       |          |   | 60       |
| Des     | scription    |              | 30g         |           | Dack           |        |           |           |           |          |         |             |     |          |                       | 97       |   |   | 77         |          |   |          |
|         |              |              |             |           |                |        |           |           |           |          |         |             |     |          |                       | 96       |   |   | 76.5       |          |   |          |
|         |              |              |             |           |                |        |           |           |           |          |         |             |     |          |                       | 95<br>94 |   |   | 76         |          |   |          |
|         |              |              |             | 1         |                |        |           |           | T         |          | 1       |             |     |          |                       | 93       |   |   | 75.5<br>75 |          |   |          |
|         |              |              |             |           |                |        |           |           |           |          |         | -           |     |          |                       | 93       |   |   | 75         |          |   |          |
|         |              |              |             |           |                |        |           |           |           |          |         |             |     |          |                       | 91.5     |   |   | 74.5       |          |   |          |
|         |              |              |             |           |                |        |           |           | I         |          | 1       | T           |     |          |                       | 91.5     |   |   | 73.5       |          |   |          |
|         |              |              |             |           |                |        |           |           |           |          |         | +           |     |          |                       | 90.5     |   |   | 73.3       |          |   |          |
|         |              |              |             |           |                |        |           |           |           |          |         |             |     |          |                       | 90       |   |   | 72.5       |          |   |          |
|         |              |              |             |           |                |        |           |           |           |          |         |             |     |          |                       | 89.5     |   |   | 72.0       |          |   |          |
|         |              |              |             |           |                |        |           |           |           |          |         | 1           |     |          |                       | 89       |   |   | 71.5       |          |   |          |
|         |              |              |             |           |                |        |           |           |           |          |         |             |     |          |                       | 88.5     |   |   | 71         |          |   |          |
|         |              |              |             |           |                |        |           |           |           |          |         |             |     |          |                       | 88       |   |   | 70.5       |          |   |          |
|         |              |              |             |           |                |        |           |           |           |          |         | †           |     |          |                       | 87.5     | - |   | 70         |          |   |          |
|         |              |              |             |           |                |        |           |           |           |          |         | -           |     |          |                       | 87       |   |   | 69.5       |          |   |          |
|         |              |              |             |           |                |        |           |           |           |          |         |             |     |          |                       | 86.5     |   |   | 69         |          |   |          |
|         |              |              |             |           |                |        |           |           |           |          |         | 1           |     |          |                       | 86       |   |   | 68.5       |          |   |          |
|         |              |              |             |           |                |        |           |           |           |          |         |             |     |          |                       | 85.5     |   |   | 68         |          |   | DQs      |
|         |              |              |             |           |                |        |           |           |           |          |         |             |     |          |                       | 85       |   |   | 67.5       |          |   |          |
|         |              |              |             |           |                |        |           |           |           |          |         | 1           |     |          |                       | 84.5     |   |   | 67         |          |   |          |
|         |              |              |             | •         |                | •      |           | •         |           |          | •       |             |     |          |                       | 84       |   |   | 66.5       |          |   |          |
|         |              |              |             |           |                |        |           |           |           |          |         |             |     |          |                       | 83.5     |   |   | 66         |          |   |          |
|         |              |              |             |           |                |        |           |           |           |          |         |             |     |          |                       | 83       |   |   | 65.5       |          |   |          |
|         |              |              |             |           |                |        |           |           |           |          |         |             |     |          |                       | 82.5     |   |   | 65         |          |   |          |
|         |              |              |             |           |                |        |           |           |           |          |         |             |     |          |                       | 82       |   |   | 64.5       |          |   |          |
|         |              |              |             |           |                |        |           |           |           |          |         |             |     |          |                       | 81.5     |   |   | 64         |          |   |          |
|         |              |              | ı           |           |                |        | r         |           | 1         | 1        | 1       |             |     |          |                       | 81       |   |   | 63.5       |          |   |          |
|         |              |              |             |           |                |        |           |           |           |          |         | _           |     |          |                       | 80.5     |   |   | 63         |          |   |          |
|         |              |              |             |           |                |        |           |           |           |          |         |             |     |          |                       | 80       |   |   | 62.5       |          |   |          |
|         |              |              |             |           |                |        |           |           |           |          |         |             |     |          |                       | 79.5     |   |   | 62         |          |   |          |
| Each r  | ider is scor | ed betw      | een 0-In    | finity po | ints and       | automa | tically b | egins the | e run wit | h a scor | e of 70 | points      |     |          | PENALTIES: 3, 5, 10   | 79       |   |   | 61.5       |          |   |          |
|         |              |              |             |           |                |        |           |           |           |          |         |             |     |          | , , -                 | 78.5     |   |   | 61         |          |   |          |
| -s ⊨xtr | emely Poor   | ı, -∠ ver    | y Poor,     | - 1 Poor, |                |        |           |           |           |          |         | -1 (5) 1(0) |     | (4) 0 0- | ad (2) A Averege (0.2 | 78       |   |   | 60.5       |          |   |          |