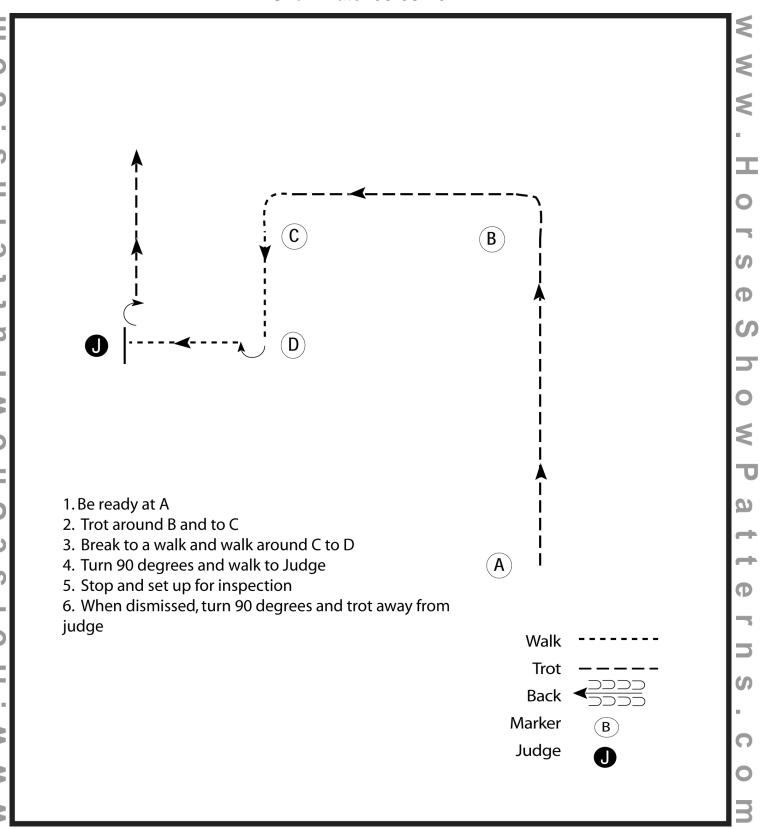

#### **Equitation Walk Trot, Novice All Ages**

Show Date: 05-08-2021

Be ready at A.

- 1. Walk halfway to B.
- 2. Posting trot on the right diagonal to and around B and halfway to C.
- 3. Change diagonals halfway to C.
- 4. Posting trot on the left diagonal to and around C.
- 5. Stop at C.

Ф

6. Back approximately one horse length.

[HSE/WT-13]

Class: