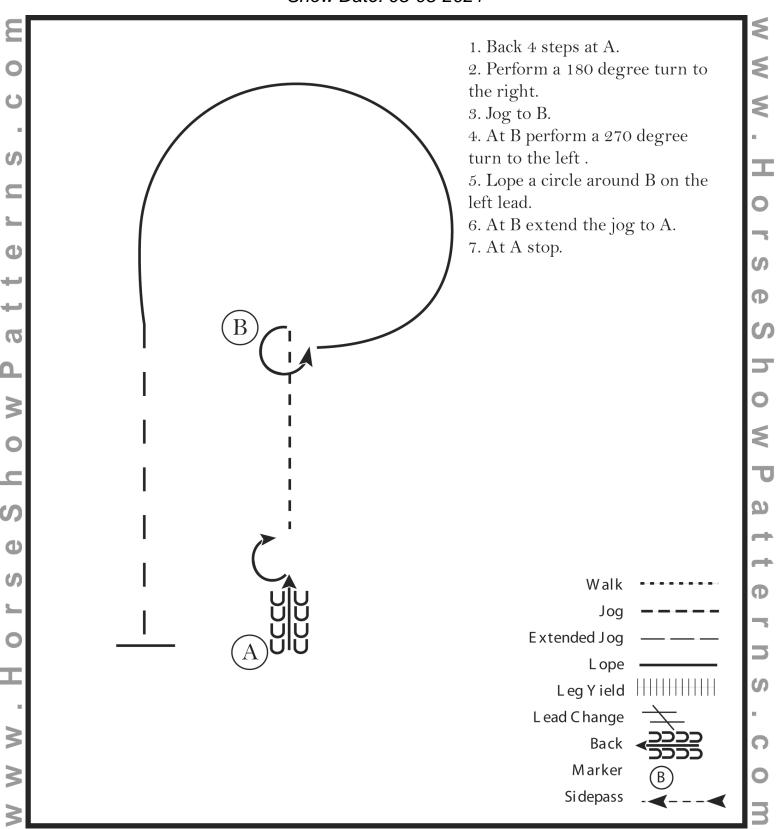

### Horsemanship 19 & Over, Primetime

Show Date: 05-08-2021

[WH/2-8]

| Showmanship  | Show: |
|--------------|-------|
| Horsemanship | Date: |

| Class.                      |            |        |
|-----------------------------|------------|--------|
| HSP Pattern #HMS/Level II-8 | Equitation | Judge: |

| W.O. Er    | ntry #     | 1      | 2         | 3         | 4        | 5        | 6                   | 7         | 8         | 9         | 10       | Penalty | F&E | Score    | Comments            | Score  | # | # | Score | # | # | #  |
|------------|------------|--------|-----------|-----------|----------|----------|---------------------|-----------|-----------|-----------|----------|---------|-----|----------|---------------------|--------|---|---|-------|---|---|----|
| Maneu      | ver        |        |           |           |          |          | Ext.                |           |           |           |          |         |     |          |                     | 100-98 |   |   | 77.5  |   |   |    |
| Descrip    | otion      | Back   | 180° R    | Jog       | 270° L   | LL Lope  | Jog &<br>Stop       |           |           |           |          |         |     |          |                     | 97     | 1 |   | 77    |   |   | 60 |
|            |            |        |           |           |          |          | Otop                |           |           |           |          |         |     |          |                     | 96     |   |   | 76.5  |   |   |    |
|            |            |        |           |           |          |          |                     |           |           |           |          | 1       |     |          |                     | 95     | 1 |   | 76    | - |   |    |
|            |            |        |           |           |          |          |                     |           |           | L         |          | -       |     | 1        |                     | 94     |   |   | 75.5  |   |   |    |
|            |            |        |           |           |          |          |                     |           |           |           |          |         |     |          |                     | 93     |   |   | 75    |   |   |    |
|            |            |        |           |           |          |          |                     |           |           |           |          |         |     |          |                     | 92     | İ |   | 74.5  |   |   |    |
|            | '          |        |           |           |          | •        |                     |           |           |           |          | '       |     | 1        |                     | 91.5   |   |   | 74    |   |   |    |
|            |            |        |           |           |          |          |                     |           |           |           |          |         |     |          |                     | 91     |   |   | 73.5  |   |   |    |
|            |            |        |           |           |          |          |                     |           |           |           |          |         |     |          |                     | 90.5   |   |   | 73    |   |   |    |
| -          |            |        | -         |           |          | -        |                     |           |           |           |          |         |     |          |                     | 90     |   |   | 72.5  |   |   |    |
|            |            |        |           |           |          |          |                     |           |           |           |          |         |     |          |                     | 89.5   |   |   | 72    |   |   |    |
|            |            |        |           |           |          |          |                     |           |           |           |          |         |     |          |                     | 89     |   |   | 71.5  |   |   |    |
|            |            |        |           |           |          |          |                     |           |           |           |          |         |     |          |                     | 88.5   |   |   | 71    |   |   |    |
|            |            |        |           |           |          |          |                     |           |           |           |          | ]       |     |          |                     | 88     |   |   | 70.5  |   |   |    |
|            |            |        |           |           |          |          |                     |           |           |           |          |         |     |          |                     | 87.5   |   |   | 70    |   |   |    |
|            |            |        |           |           |          |          |                     |           |           |           |          |         |     |          |                     | 87     |   |   | 69.5  |   |   |    |
|            |            |        |           |           |          |          |                     |           |           |           |          | 1       |     |          |                     | 86.5   |   |   | 69    |   |   |    |
|            |            |        |           |           |          |          |                     |           |           |           |          |         |     |          |                     | 86     |   |   | 68.5  |   |   |    |
|            |            |        |           |           |          |          |                     |           |           |           |          |         |     |          |                     | 85.5   |   |   | 68    |   |   | DQ |
|            |            |        |           |           |          |          |                     |           |           |           |          |         |     |          |                     | 85     |   |   | 67.5  |   |   |    |
|            |            |        |           |           |          |          |                     |           |           |           |          |         |     |          |                     | 84.5   |   |   | 67    |   |   |    |
|            |            |        |           |           |          |          |                     |           |           |           |          |         |     | <u> </u> | Т                   | 84     |   |   | 66.5  |   |   |    |
|            |            |        |           |           |          |          |                     |           |           |           |          |         |     |          |                     | 83.5   |   |   | 66    |   |   |    |
|            |            |        |           |           |          |          |                     |           |           |           |          |         |     |          |                     | 83     |   |   | 65.5  |   |   |    |
|            |            |        | 1         |           | 1        | 1        |                     |           |           | 1         |          | 1 1     |     |          | I                   | 82.5   |   |   | 65    |   |   |    |
|            | _          |        |           |           |          |          |                     |           |           |           |          |         |     |          |                     | 82     | 1 |   | 64.5  |   |   |    |
|            |            |        |           |           |          |          |                     |           |           |           |          |         |     |          |                     | 81.5   |   |   | 64    |   |   |    |
|            |            |        | 1         |           | 1        |          |                     |           |           | 1         |          | 1       |     |          |                     | 81     |   |   | 63.5  |   |   |    |
|            | -          |        |           |           |          |          |                     |           |           |           |          |         |     |          |                     | 80.5   | 1 |   | 63    |   |   |    |
|            |            |        |           |           |          |          |                     |           |           |           |          |         |     |          |                     | 80     |   |   | 62.5  |   |   |    |
|            |            |        |           |           |          |          |                     |           |           |           |          |         |     |          |                     | 79.5   |   |   | 62    |   |   |    |
| Each rider | r is score | d betw | een 0-In  | finity po | ints and | l automa | tically be          | egins the | e run wit | th a scoi | re of 70 | points  |     |          | PENALTIES: 3, 5, 10 | 79     |   |   | 61.5  |   |   |    |
| -3 Extrem  |            |        |           |           |          |          |                     |           |           |           |          |         |     |          |                     | 78.5   |   |   | 61    |   |   |    |
| 2 EXHEIII  | ely FUUI,  | -2 vei | y F001, - | 1 FUUI,   | U COITE  | ю, т i G | 00u, <del>T</del> 2 | very GC   | Jou, +3   | LACCILET  |          |         |     |          |                     | 78     |   |   | 60.5  |   |   |    |