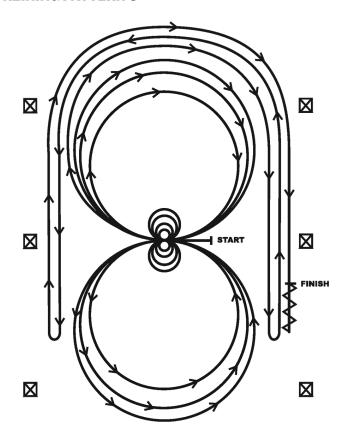

#### **REINING PATTERN 8**

Horses may walk or jog to the center of arena. Horses must walk or stop prior to starting pattern. Beginning at the center of arena facing the left wall or fence.

- I. Complete four spins to the left. Hesitate.
- 2. Complete four spins to the right. Hesitate.
- Beginning on the right lead, complete three circles to the right: the first circle large and fast; the second circle small and slow; the third circle large and fast. Change leads at the center of the arena.
- 4. Complete three circles to the left: the first circle large and fast; the second circle small and slow; the third circle large and fast. Change leads at the center of the arena.
- 5. Begin a large circle to the right but do not close this circle. Run straight down the right side of the arena past the center marker and do a left rollback at least twenty feet (six meters) from the wall or fence—no hesitation.
- 6. Continue back around the previous circle but do not close this circle. Run down the left side of the arena past the center maker and do a right rollback at least twenty feet (six meters) from the wall or fence—no hesitation.
- 7. Continue back around the previous circle but do not close this circle. Run down the right side of the arena past the center marker and do a sliding stop at least twenty feet (six meters) from the wall or fence. Back up at least ten feet (three meters). Hesitate to demonstrate completion of the pattern.

[R/AQHAP-8]