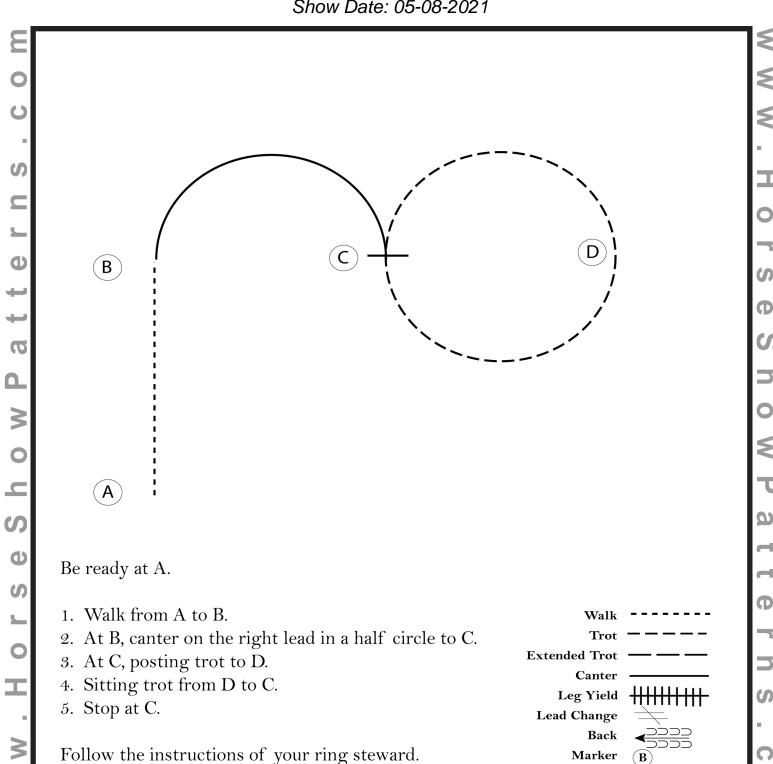

#### **Equitation Walk Trot, Novice All Ages**

Show Date: 05-08-2021

Be ready at A.

- 1. Walk halfway to B.
- 2. Posting trot on the right diagonal to and around B and halfway to C.
- 3. Change diagonals halfway to C.
- 4. Posting trot on the left diagonal to and around C.
- 5. Stop at C.

Ф

6. Back approximately one horse length.

[HSE/WT-13]

Class: