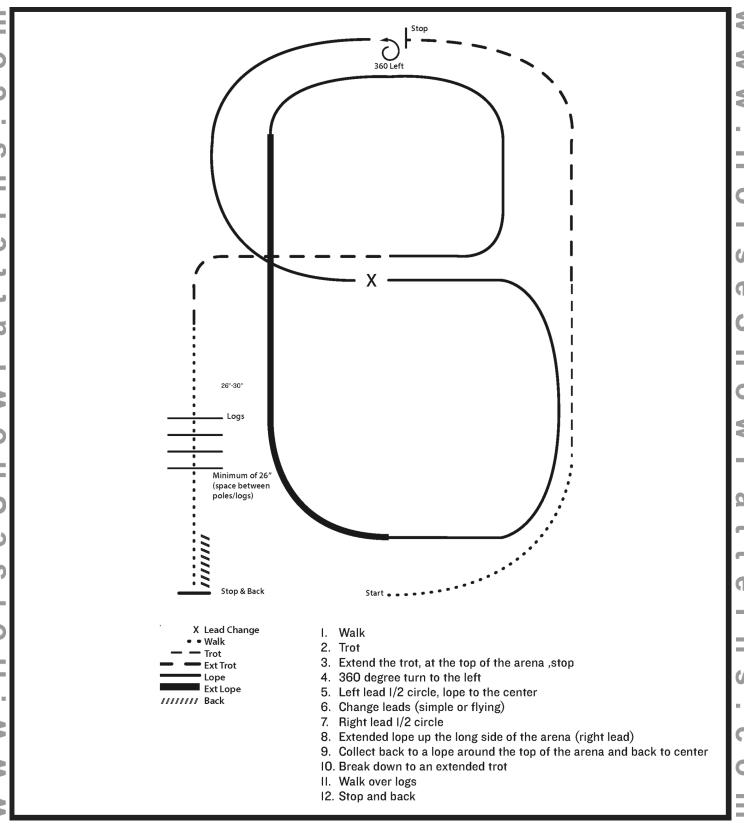

#### **Equitation 13 & U, 14-18**

Show Date: 05-08-2021

[HSE/1-16]

Marker **Sidepass Hand Gallop** 

Showmanship Show:

Date:

| Class:                      |  |
|-----------------------------|--|
| HSP Pattern #HSE/Level I-16 |  |