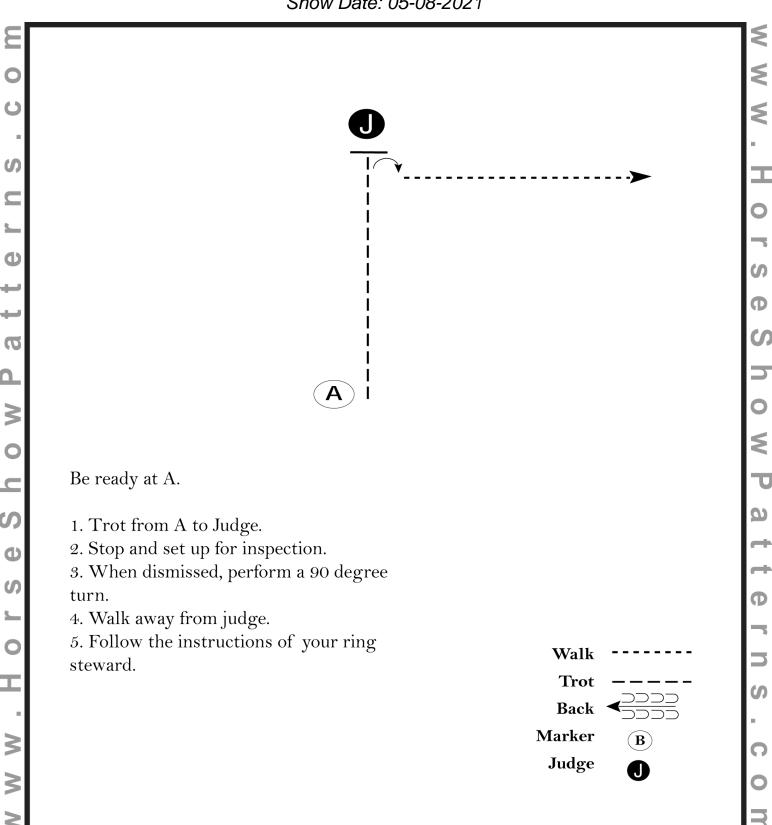

#### **Showmanship 13 & U, 14-18**

Show Date: 05-08-2021

[S/1-16]

Showmanship

| Show: |  |  |
|-------|--|--|
|       |  |  |

Horsemanship

Date:

| LIOD | D = 44 = | // ON 40 /I | 1     |      |
|------|----------|-------------|-------|------|
| пор  | Pattern  | #SMS/L      | .evei | 1-10 |

Class:

Equitation

Judge:

| V.O. Entr        | y # 1     |        | 2       | 3        | 4        | 5        | 6          | 7         | 8         | 9        | 10    | Penalty | F&E | Score | Comments              | Score  | # | # | Score | # | # | #  |
|------------------|-----------|--------|---------|----------|----------|----------|------------|-----------|-----------|----------|-------|---------|-----|-------|-----------------------|--------|---|---|-------|---|---|----|
| Maneuve          |           |        | ., .,   | 90° &    | 0.11     |          | 90° &      |           |           |          |       |         |     |       |                       | 100-98 |   |   | 77.5  |   |   |    |
| Description      | n Tro     | ot   V | Valk    | Walk     | Set Up   | Inspect. | Trot       |           |           |          |       |         |     |       |                       | 97     |   |   | 77    |   |   | 6  |
|                  |           |        |         |          |          |          |            |           |           |          |       |         |     |       |                       | 96     |   |   | 76.5  |   |   | 1  |
|                  |           |        |         |          |          |          |            |           |           |          |       | 1       |     |       |                       | 95     |   |   | 76    | İ |   |    |
|                  |           |        | -       |          |          |          |            | !         |           | !        |       | 1       |     | lI    |                       | 94     |   |   | 75.5  |   |   | 1  |
|                  |           |        |         |          |          |          |            |           |           |          |       |         |     |       |                       | 93     |   |   | 75    |   |   | 1  |
|                  |           |        |         |          |          |          |            |           |           |          |       | 1       |     |       |                       | 92     | 1 |   | 74.5  | 1 |   |    |
| '                | '         |        |         |          |          |          | '          |           |           |          |       | '       |     | '     |                       | 91.5   |   |   | 74    |   |   | 1  |
|                  |           |        |         |          |          |          |            |           |           |          |       |         |     |       |                       | 91     |   |   | 73.5  |   |   | 1  |
|                  |           |        |         |          |          |          |            |           |           |          |       | 1       |     |       |                       | 90.5   | 1 |   | 73    | 1 |   |    |
|                  |           |        | •       |          | •        | •        |            | •         | •         | •        |       |         |     |       |                       | 90     |   |   | 72.5  |   |   | 1  |
|                  |           |        |         |          |          |          |            |           |           |          |       |         |     |       |                       | 89.5   |   |   | 72    |   |   |    |
|                  |           |        |         |          |          |          |            |           |           |          |       | 1       |     |       |                       | 89     |   |   | 71.5  | 1 |   |    |
| •                |           |        | •       |          |          |          | •          | •         |           | •        |       |         |     |       |                       | 88.5   |   |   | 71    |   |   | 1  |
|                  |           |        |         |          |          |          |            |           |           |          |       |         |     |       |                       | 88     |   |   | 70.5  |   |   | 1  |
|                  |           |        |         |          |          |          |            |           |           |          |       | ]       |     |       |                       | 87.5   |   |   | 70    |   |   |    |
|                  |           |        |         |          |          |          |            |           |           |          |       |         |     |       |                       | 87     |   |   | 69.5  |   |   |    |
|                  |           |        |         |          |          |          |            |           |           |          |       |         |     |       |                       | 86.5   |   |   | 69    |   |   |    |
|                  |           |        |         |          |          |          |            |           |           |          |       |         |     |       |                       | 86     |   |   | 68.5  |   |   |    |
|                  |           |        |         |          |          |          |            |           |           |          |       |         |     |       |                       | 85.5   |   |   | 68    |   |   | DO |
|                  |           |        |         |          |          |          |            |           |           |          |       |         |     |       |                       | 85     |   |   | 67.5  |   |   |    |
|                  |           |        |         |          |          |          |            |           |           |          |       |         |     |       |                       | 84.5   |   |   | 67    |   |   |    |
|                  |           |        |         |          |          |          |            |           |           |          |       |         |     |       |                       | 84     |   |   | 66.5  |   |   |    |
|                  |           |        |         |          |          |          |            |           |           |          |       |         |     |       |                       | 83.5   |   |   | 66    |   |   |    |
|                  |           |        |         |          |          |          |            |           |           |          |       |         |     |       |                       | 83     |   |   | 65.5  |   |   |    |
|                  |           |        |         |          |          |          |            |           |           |          |       |         |     |       |                       | 82.5   |   |   | 65    |   |   |    |
|                  |           |        |         |          |          |          |            |           |           |          |       |         |     |       |                       | 82     |   |   | 64.5  |   |   |    |
|                  |           |        |         |          |          |          |            |           |           |          |       |         |     |       |                       | 81.5   |   |   | 64    |   |   |    |
|                  |           |        |         |          |          |          |            |           |           |          |       |         |     |       |                       | 81     |   |   | 63.5  |   |   |    |
|                  |           |        |         |          |          |          |            |           |           |          |       |         |     |       |                       | 80.5   |   |   | 63    |   |   |    |
|                  |           |        |         |          |          |          |            |           |           |          |       |         |     |       |                       | 80     |   |   | 62.5  |   |   |    |
|                  |           |        |         |          |          |          |            |           |           |          |       |         |     |       |                       | 79.5   |   |   | 62    |   |   |    |
| ach rider is     | scored be | atwaer | n ∩₌Inf | inity no | inte and | automa   | tically be | anine the | run wit   | h a scor | of 70 | nointe  |     |       | PENALTIES: 3, 5, 10   | 79     |   |   | 61.5  |   |   |    |
|                  |           |        |         |          |          |          |            |           |           |          |       | μυπιο   |     |       | 1 LIVALIILO. 3, 3, 10 | 78.5   |   |   | 61    |   |   |    |
| <b>Extremely</b> | Poor, -2  | Very P | oor, -  | 1 Poor,  | 0 Corre  | ct, +1 G | ood, +2    |           | ood, +3 l |          |       |         |     |       |                       | 78     |   |   | 60.5  |   |   |    |