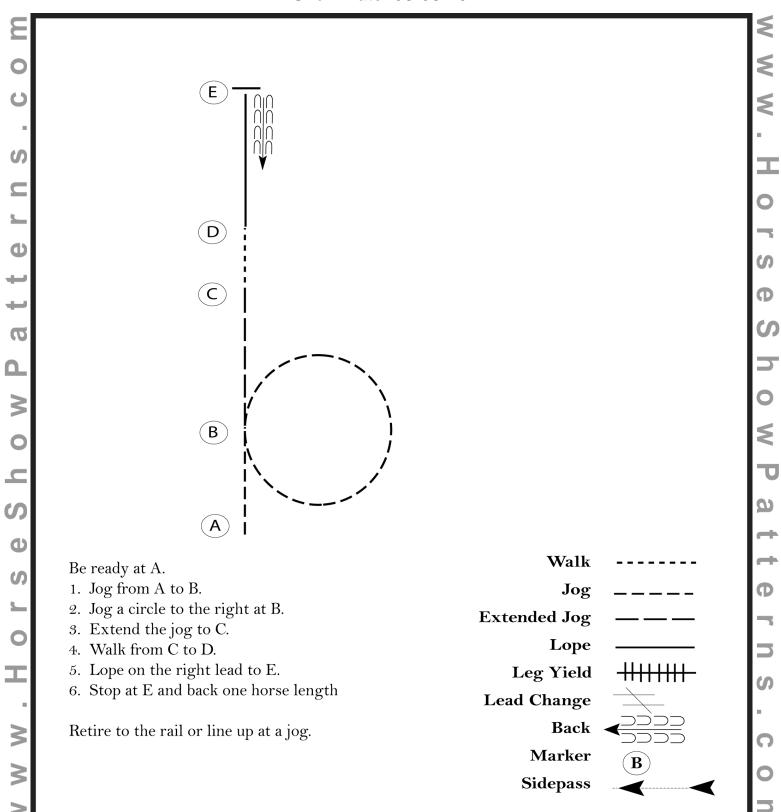

### Horsemanship 19 & Over, Primetime

Show Date: 05-08-2021

[WH/2-8]

| Showmanship  | Show: |
|--------------|-------|
| Horsemanship | Date: |

| Class.                      |            |        |
|-----------------------------|------------|--------|
| HSP Pattern #HMS/Level II-8 | Equitation | Judge: |

| W.O. Er    | ntry #     | 1      | 2         | 3         | 4        | 5        | 6                   | 7         | 8         | 9         | 10       | Penalty | F&E | Score    | Comments            | Score  | # | # | Score | # | # | #  |
|------------|------------|--------|-----------|-----------|----------|----------|---------------------|-----------|-----------|-----------|----------|---------|-----|----------|---------------------|--------|---|---|-------|---|---|----|
| Maneu      | ver        |        |           |           |          |          | Ext.                |           |           |           |          |         |     |          |                     | 100-98 |   |   | 77.5  |   |   |    |
| Descrip    | otion      | Back   | 180° R    | Jog       | 270° L   | LL Lope  | Jog &<br>Stop       |           |           |           |          |         |     |          |                     | 97     | 1 |   | 77    |   |   | 60 |
|            |            |        |           |           |          |          | Otop                |           |           |           |          |         |     |          |                     | 96     |   |   | 76.5  |   |   |    |
|            |            |        |           |           |          |          |                     |           |           |           |          | 1       |     |          |                     | 95     | 1 |   | 76    | - |   |    |
|            |            |        |           |           |          |          |                     |           |           | L         |          | -       |     | 1        |                     | 94     |   |   | 75.5  |   |   |    |
|            |            |        |           |           |          |          |                     |           |           |           |          |         |     |          |                     | 93     |   |   | 75    |   |   |    |
|            |            |        |           |           |          |          |                     |           |           |           |          |         |     |          |                     | 92     | İ |   | 74.5  |   |   |    |
|            | '          |        |           |           |          | •        |                     |           |           |           |          | '       |     | 1        |                     | 91.5   |   |   | 74    |   |   |    |
|            |            |        |           |           |          |          |                     |           |           |           |          |         |     |          |                     | 91     |   |   | 73.5  |   |   |    |
|            |            |        |           |           |          |          |                     |           |           |           |          |         |     |          |                     | 90.5   |   |   | 73    |   |   |    |
| -          |            |        | -         |           |          | -        |                     |           |           |           |          |         |     |          |                     | 90     |   |   | 72.5  |   |   |    |
|            |            |        |           |           |          |          |                     |           |           |           |          |         |     |          |                     | 89.5   |   |   | 72    |   |   |    |
|            |            |        |           |           |          |          |                     |           |           |           |          |         |     |          |                     | 89     |   |   | 71.5  |   |   |    |
|            |            |        |           |           |          |          |                     |           |           |           |          |         |     |          |                     | 88.5   |   |   | 71    |   |   |    |
|            |            |        |           |           |          |          |                     |           |           |           |          | ]       |     |          |                     | 88     |   |   | 70.5  |   |   |    |
|            |            |        |           |           |          |          |                     |           |           |           |          |         |     |          |                     | 87.5   |   |   | 70    |   |   |    |
|            |            |        |           |           |          |          |                     |           |           |           |          |         |     |          |                     | 87     |   |   | 69.5  |   |   |    |
|            |            |        |           |           |          |          |                     |           |           |           |          | 1       |     |          |                     | 86.5   |   |   | 69    |   |   |    |
|            |            |        |           |           |          |          |                     |           |           |           |          |         |     |          |                     | 86     |   |   | 68.5  |   |   |    |
|            |            |        |           |           |          |          |                     |           |           |           |          |         |     |          |                     | 85.5   |   |   | 68    |   |   | DQ |
|            |            |        |           |           |          |          |                     |           |           |           |          |         |     |          |                     | 85     |   |   | 67.5  |   |   |    |
|            |            |        |           |           |          |          |                     |           |           |           |          |         |     |          |                     | 84.5   |   |   | 67    |   |   |    |
|            |            |        |           |           |          |          |                     |           |           |           |          |         |     | <u> </u> | Т                   | 84     |   |   | 66.5  |   |   |    |
|            |            |        |           |           |          |          |                     |           |           |           |          |         |     |          |                     | 83.5   |   |   | 66    |   |   |    |
|            |            |        |           |           |          |          |                     |           |           |           |          |         |     |          |                     | 83     |   |   | 65.5  |   |   |    |
|            |            |        | 1         |           | 1        | 1        |                     |           |           | 1         |          | 1 1     |     |          | I                   | 82.5   |   |   | 65    |   |   |    |
|            | _          |        |           |           |          |          |                     |           |           |           |          |         |     |          |                     | 82     | 1 |   | 64.5  |   |   |    |
|            |            |        |           |           |          |          |                     |           |           |           |          |         |     |          |                     | 81.5   |   |   | 64    |   |   |    |
|            |            |        | 1         |           | 1        |          |                     |           |           | 1         |          | 1       |     |          |                     | 81     |   |   | 63.5  |   |   |    |
|            | -          |        |           |           |          |          |                     |           |           |           |          |         |     |          |                     | 80.5   | 1 |   | 63    |   |   |    |
|            |            |        |           |           |          |          |                     |           |           |           |          |         |     |          |                     | 80     |   |   | 62.5  |   |   |    |
|            |            |        |           |           |          |          |                     |           |           |           |          |         |     |          |                     | 79.5   |   |   | 62    |   |   |    |
| Each rider | r is score | d betw | een 0-In  | finity po | ints and | l automa | tically be          | egins the | e run wit | th a scoi | re of 70 | points  |     |          | PENALTIES: 3, 5, 10 | 79     |   |   | 61.5  |   |   |    |
| -3 Extrem  |            |        |           |           |          |          |                     |           |           |           |          |         |     |          |                     | 78.5   |   |   | 61    |   |   |    |
| 2 EXHEIII  | ely FUUI,  | -2 vei | y F001, - | 1 FUUI,   | U COITE  | ю, т i G | 00u, <del>T</del> 2 | very GC   | Jou, +3   | LACCILET  |          |         |     |          |                     | 78     |   |   | 60.5  |   |   |    |