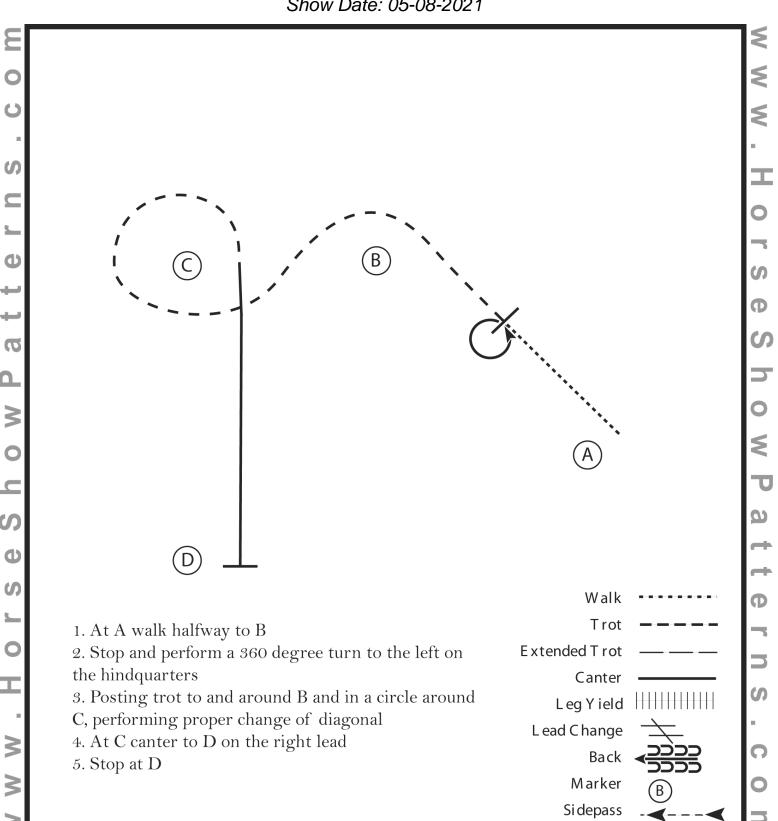

#### Horsemanship 13 & U, 14-18

Show Date: 05-08-2021

[WH/1-21]

| Showmanship  | Show: |
|--------------|-------|
| Horsemanship | Date: |
|              |       |

| Class: |  |
|--------|--|
|        |  |

|         | нер          | Datter    | n #HMS      | Cia:        |             |                |         |          |           |          |         |         |     | E     | quitation           | Judge: |   |   |       |   |   |    |
|---------|--------------|-----------|-------------|-------------|-------------|----------------|---------|----------|-----------|----------|---------|---------|-----|-------|---------------------|--------|---|---|-------|---|---|----|
| W.O.    | Entry #      | 1         | 2           | 3           | 4           | 5              | 6       | 7        | 8         | 9        | 10      | Penalty | F&E | Score | Comments            | Score  | # | # | Score | # | # | #  |
|         | neuver       |           | F.4         |             |             | Cton 0         |         |          |           |          |         |         |     |       |                     | 100-98 |   |   | 77.5  |   |   |    |
|         | scription    | Jog       | Ext.<br>Jog | Walk        | RL Lope     | Stop &<br>Back |         |          |           |          |         |         |     |       |                     | 97     |   |   | 77    | 1 |   | 60 |
|         | onpuon       |           |             |             |             |                |         |          |           |          |         |         |     |       |                     | 96     |   |   | 76.5  |   |   | 1  |
|         |              |           |             |             |             |                |         |          |           |          |         | -       |     |       |                     | 95     | + |   | 76    | 1 |   |    |
|         |              |           |             |             |             |                |         |          |           |          |         |         |     |       |                     | 94     |   |   | 75.5  |   |   | 1  |
|         |              |           |             |             | Τ           |                |         |          |           |          |         |         |     |       |                     | 93     |   |   | 75    |   |   | 1  |
|         |              |           |             |             |             |                |         |          |           |          |         | 1       |     |       |                     | 92     | 1 |   | 74.5  | 1 |   |    |
|         |              |           |             | L           | 1           |                | L       |          | L         |          |         |         |     |       |                     | 91.5   |   |   | 74    |   |   |    |
|         |              |           |             |             |             |                |         |          |           |          |         |         |     |       |                     | 91     |   |   | 73.5  |   |   | 1  |
|         |              |           |             |             |             |                |         |          |           |          |         | -       |     |       |                     | 90.5   | 1 |   | 73    | 1 |   |    |
|         |              |           |             | 1           |             |                |         |          | 1         |          |         |         |     |       |                     | 90     |   |   | 72.5  |   |   | i  |
|         |              |           |             |             |             |                |         |          |           |          |         |         |     |       |                     | 89.5   |   |   | 72    |   |   | 1  |
|         |              |           |             |             |             |                |         |          |           |          |         | †       |     |       |                     | 89     | 1 |   | 71.5  | 1 |   |    |
|         |              |           |             |             | 1           |                |         | -        |           |          |         |         |     | 1     |                     | 88.5   |   |   | 71    |   |   | 1  |
|         |              |           |             |             |             |                |         |          |           |          |         |         |     |       |                     | 88     |   |   | 70.5  |   |   | İ  |
|         |              |           |             |             |             |                |         |          |           |          |         | 1       |     |       |                     | 87.5   | 1 |   | 70    | 1 |   |    |
|         |              |           |             |             |             | -              |         | -        |           | I        |         |         |     |       | I                   | 87     |   |   | 69.5  |   |   | 1  |
|         |              |           |             |             |             |                |         |          |           |          |         |         |     |       |                     | 86.5   |   |   | 69    |   |   | 1  |
|         |              |           |             |             |             |                |         |          |           |          |         | 1       |     |       |                     | 86     |   |   | 68.5  |   |   |    |
|         |              |           |             |             |             |                |         | 1        |           | l        | ı       |         |     |       |                     | 85.5   |   |   | 68    |   |   | DQ |
|         |              |           |             |             |             |                |         |          |           |          |         |         |     |       |                     | 85     |   |   | 67.5  |   |   | Ī  |
|         |              |           |             |             |             |                |         |          |           |          |         | 1       |     |       |                     | 84.5   |   |   | 67    | 1 |   |    |
|         |              |           |             |             | '           |                |         |          |           |          |         |         |     | •     | •                   | 84     |   |   | 66.5  |   |   |    |
|         |              |           |             |             |             |                |         |          |           |          |         |         |     |       |                     | 83.5   |   |   | 66    |   |   |    |
|         |              |           |             |             |             |                |         |          |           |          |         | 1       |     |       |                     | 83     |   |   | 65.5  | 1 |   |    |
|         |              |           |             |             | •           |                | '       |          |           |          |         |         |     | •     |                     | 82.5   |   |   | 65    |   |   |    |
|         |              |           |             |             |             |                |         |          |           |          |         |         |     |       |                     | 82     |   |   | 64.5  |   |   |    |
|         |              |           |             |             |             |                |         |          |           |          |         | 1       |     |       |                     | 81.5   | 1 |   | 64    |   |   |    |
|         |              |           |             |             | •           |                | •       |          |           |          |         |         |     | •     |                     | 81     |   |   | 63.5  |   |   |    |
|         |              |           |             |             |             |                |         |          |           |          |         |         |     |       |                     | 80.5   |   |   | 63    |   |   |    |
|         |              |           |             |             |             |                |         |          |           |          |         |         |     |       |                     | 80     |   |   | 62.5  |   |   |    |
|         |              |           |             |             |             |                |         | •        |           | •        |         |         |     |       |                     | 79.5   |   |   | 62    |   |   |    |
| Each -  | idor io aass | ad bate:  | oon O I     | finit · ~ - | ninto an -l | outom-         | tioo!!  | ogino th | o rup ::: | h o coc: | o of 70 | nointe  |     |       | DENALTICO: 2 E 40   | 79     |   |   | 61.5  |   |   | 1  |
|         | ider is scor |           |             |             |             |                |         |          |           |          |         | pomis   |     |       | PENALTIES: 3, 5, 10 | 78.5   |   |   | 61    |   |   | ]  |
| -3 Exti | emely Poor   | r, -2 Ver | y Poor,     | -1 Poor     | , 0 Corre   | ct, +1 G       | ood, +2 | Very Go  | ood, +3 I | Excellen | t       |         |     |       |                     | 78     |   |   | 60.5  |   |   | 1  |