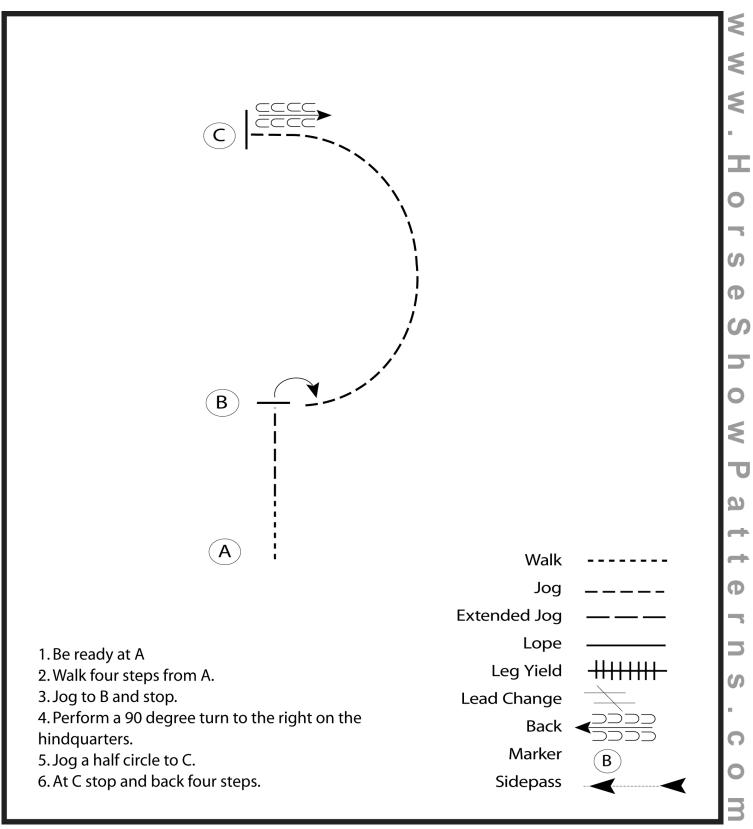

#### **Equitation Walk Trot, Novice All Ages**

Show Date: 05-08-2021

Be ready at A.

- 1. Walk halfway to B.
- 2. Posting trot on the right diagonal to and around B and halfway to C.
- 3. Change diagonals halfway to C.
- 4. Posting trot on the left diagonal to and around C.
- 5. Stop at C.

Ф

6. Back approximately one horse length.

[HSE/WT-13]

Class:

#### PATTERN CLASS SCORE SHEET

Showmanship

Show:

Horsemanship

Date:

Equitation

Judge:

| HSP                | Patterr    | n #HSE   | /Walk T            | rot-13   |          |            |           |           |          |         |                                       |           | -           | quitation J             | lage:  |   |   |       |   |   |     |
|--------------------|------------|----------|--------------------|----------|----------|------------|-----------|-----------|----------|---------|---------------------------------------|-----------|-------------|-------------------------|--------|---|---|-------|---|---|-----|
| W.O. Entry #       | 1          | 2        | 3                  | 4        | 5        | 6          | 7         | 8         | 9        | 10      | Penalty                               | F&E       | Score       | Comments                | Score  | # | # | Score | # | # | #   |
| Maneuver           | İ          |          | Change<br>Diagonal | Stop &   |          |            |           |           |          |         |                                       |           |             |                         | 100-98 |   |   | 77.5  |   |   |     |
| Description        | Walk       | Trot RD  | & Trot<br>LD       | Back     |          |            |           |           |          |         |                                       |           |             |                         | 97     |   |   | 77    |   |   | 60  |
|                    |            |          |                    |          |          |            |           |           |          |         |                                       |           |             |                         | 96     |   |   | 76.5  |   |   |     |
|                    |            |          |                    |          |          |            |           |           |          |         | 1                                     |           |             |                         | 95     |   |   | 76    |   |   |     |
| <u>'</u>           | 1          | ·        |                    |          |          |            |           |           |          |         | · · · · · · · · · · · · · · · · · · · |           |             |                         | 94     |   |   | 75.5  |   |   |     |
|                    |            |          |                    |          |          |            |           |           |          |         |                                       |           |             |                         | 93     |   |   | 75    |   |   |     |
|                    |            |          |                    |          |          |            |           |           |          |         | 1                                     |           |             |                         | 92     |   |   | 74.5  |   |   |     |
|                    | •          |          | •                  |          |          | •          |           | •         | •        | •       |                                       |           |             |                         | 91.5   |   |   | 74    |   |   |     |
|                    |            |          |                    |          |          |            |           |           |          |         |                                       |           |             |                         | 91     |   |   | 73.5  |   |   |     |
|                    |            |          |                    |          |          |            |           |           |          |         | ]                                     |           |             |                         | 90.5   |   |   | 73    |   |   |     |
| •                  |            | •        |                    |          |          | •          |           |           |          |         |                                       |           |             |                         | 90     |   |   | 72.5  |   |   |     |
|                    |            |          |                    |          |          |            |           |           |          |         |                                       |           |             |                         | 89.5   |   |   | 72    |   |   |     |
|                    |            |          |                    |          |          |            |           |           |          |         |                                       |           |             |                         | 89     |   |   | 71.5  |   |   |     |
| ·                  |            |          |                    |          |          |            |           |           |          |         |                                       |           |             |                         | 88.5   |   |   | 71    |   |   |     |
|                    |            |          |                    |          |          |            |           |           |          |         |                                       |           |             |                         | 88     |   |   | 70.5  |   |   |     |
|                    |            |          |                    |          |          |            |           |           |          |         |                                       |           |             |                         | 87.5   |   |   | 70    |   |   |     |
|                    |            |          |                    |          |          |            |           |           |          |         |                                       |           |             |                         | 87     |   |   | 69.5  |   |   |     |
|                    |            |          |                    |          |          |            |           |           |          |         |                                       |           |             |                         | 86.5   |   |   | 69    |   |   |     |
|                    |            |          |                    |          |          |            |           |           |          |         |                                       |           |             |                         | 86     |   |   | 68.5  |   |   |     |
|                    |            |          |                    |          |          |            |           |           |          |         |                                       |           |             |                         | 85.5   |   |   | 68    |   |   | DQs |
|                    |            |          |                    |          |          |            |           |           |          |         |                                       |           |             |                         | 85     |   |   | 67.5  |   |   |     |
|                    |            |          |                    |          |          |            |           |           |          |         |                                       |           |             |                         | 84.5   |   |   | 67    |   |   |     |
|                    |            |          |                    |          |          |            |           |           |          |         |                                       |           |             |                         | 84     |   |   | 66.5  |   |   |     |
|                    |            |          |                    |          |          |            |           |           |          |         | ]                                     |           |             |                         | 83.5   |   |   | 66    |   |   |     |
|                    |            |          |                    |          |          |            |           |           |          |         |                                       |           |             |                         | 83     |   |   | 65.5  |   |   |     |
|                    |            |          |                    |          |          |            |           |           |          |         |                                       |           |             |                         | 82.5   |   |   | 65    |   |   |     |
|                    |            |          |                    |          |          |            |           |           |          |         |                                       |           |             |                         | 82     |   |   | 64.5  |   |   |     |
|                    |            |          |                    |          |          |            |           |           |          |         |                                       |           |             |                         | 81.5   |   |   | 64    |   |   |     |
|                    |            |          |                    |          |          |            |           |           |          |         |                                       |           |             |                         | 81     |   |   | 63.5  |   |   |     |
|                    |            |          |                    |          |          |            |           |           |          |         |                                       |           |             |                         | 80.5   |   |   | 63    |   |   |     |
|                    |            |          |                    |          |          |            |           |           |          |         |                                       |           |             |                         | 80     |   |   | 62.5  |   |   |     |
|                    |            |          |                    |          |          |            |           |           |          |         |                                       |           |             |                         | 79.5   |   |   | 62    |   |   |     |
| Each rider is scor | rad hatw   | aan N-In | finity no          | inte and | automa   | tically by | arine the | a run wit | h a scor | e of 70 | nointe                                |           |             | PENALTIES: 3, 5, 10     | 79     |   |   | 61.5  |   |   |     |
|                    |            |          |                    |          |          | -          | _         |           |          |         | Politio                               |           |             | 1 ENALTIES. 3, 3, 10    | 78.5   |   |   | 61    |   |   |     |
| -3 Extremely Poo   | or, -2 Ver | y Poor,  | -1 Poor,           | 0 Corre  | ct, +1 G | ood, +2    |           |           |          |         | nt (5) VG = \                         | /erv Good | (4) G = God | od (3) A = Average (0-2 | 78     |   |   | 60.5  |   |   |     |