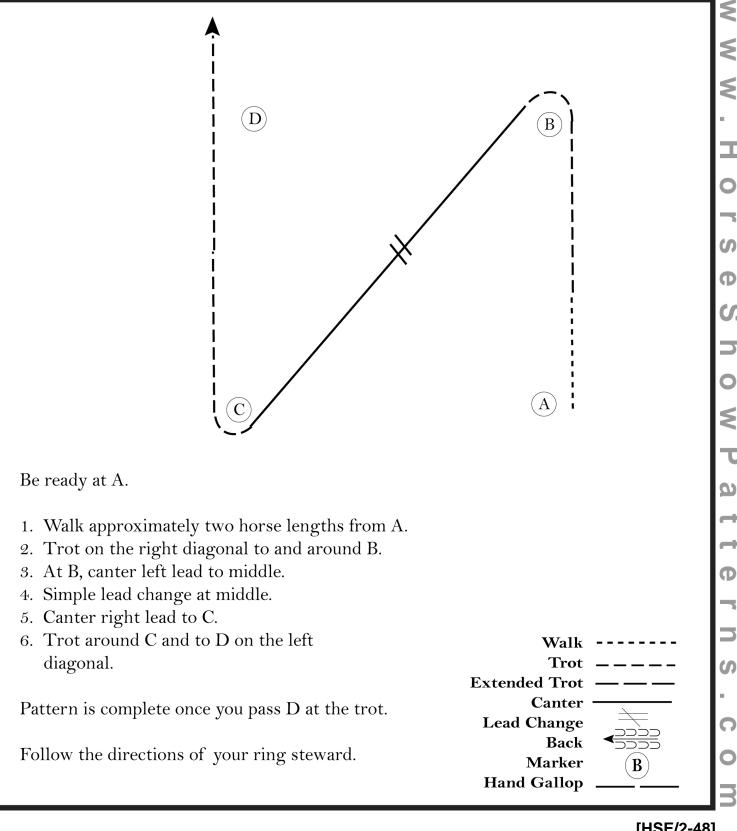

### Youth AM Hunt Seat Equitation (68,72,73,75,77)

Show Date: June 5-6 2021

### **Pattern Provided by:**

Robin Clark

[HSE/2-48]

Showmanship

Show:

Horsemanship

Date:

|      |               |         |           | Clas      |                |         |             |            |           |          |          |         |     | E     | quitation           | Judge: |   |   |       |   |   |     |
|------|---------------|---------|-----------|-----------|----------------|---------|-------------|------------|-----------|----------|----------|---------|-----|-------|---------------------|--------|---|---|-------|---|---|-----|
|      | 1             |         | n #HSE    |           |                | _       | L -         |            | L _       | _        |          |         |     |       |                     |        |   |   |       |   |   |     |
|      | Entry #       | 1       | 2         | 3         | 4              | 5       | 6           | 7          | 8         | 9        | 10       | Penalty | F&E | Score | Comments            | Score  | # | # | Score | # | # | #   |
| Ma   | neuver        | Walk    | Trot RD   | LL        | Simple<br>Lead |         | Trot LD     |            |           |          |          |         |     |       |                     | 100-98 |   |   | 77.5  |   |   | 60  |
| De   | scription     | Walk    | Hourie    | Canter    | Change         | Canter  |             |            |           |          |          |         |     |       |                     | 97     |   |   | 77    |   |   | 00  |
|      |               |         |           |           |                |         |             |            |           |          |          |         |     |       |                     | 96     |   |   | 76.5  |   |   |     |
|      |               |         |           |           |                |         |             |            |           |          |          | ]       |     |       |                     | 95     |   |   | 76    |   |   |     |
|      |               |         |           |           | -              |         |             |            | -         |          | -        |         |     |       |                     | 94     |   |   | 75.5  |   |   |     |
|      |               |         |           |           |                |         |             |            |           |          |          |         |     |       |                     | 93     |   |   | 75    |   |   |     |
|      |               |         |           |           |                |         |             |            |           |          |          |         |     |       |                     | 92     |   |   | 74.5  |   |   |     |
|      |               |         |           |           |                |         |             |            |           |          |          |         |     |       | -                   | 91.5   |   |   | 74    |   |   | l   |
|      |               |         |           |           |                |         |             |            |           |          |          |         |     |       |                     | 91     |   |   | 73.5  |   |   |     |
|      |               |         |           |           |                |         |             |            |           |          |          |         |     |       |                     | 90.5   |   |   | 73    |   |   | l   |
|      |               |         | <b>.</b>  |           |                |         |             |            |           |          |          |         |     |       |                     | 90     |   |   | 72.5  |   |   | l   |
|      |               |         |           |           |                |         |             |            |           |          |          |         |     |       |                     | 89.5   |   |   | 72    |   |   |     |
|      |               |         |           |           |                |         |             |            |           |          |          |         |     |       |                     | 89     |   |   | 71.5  |   |   | l   |
|      |               |         |           |           |                |         |             |            |           |          |          |         |     |       |                     | 88.5   |   |   | 71    |   |   | l   |
|      |               |         |           |           |                |         |             |            |           |          |          |         |     |       |                     | 88     |   |   | 70.5  |   |   |     |
|      |               |         |           |           |                |         |             |            |           |          |          |         |     |       |                     | 87.5   |   |   | 70    |   |   | l   |
|      |               |         |           |           |                |         |             |            |           |          |          |         |     |       |                     | 87     |   |   | 69.5  |   |   | 1   |
|      |               |         |           |           |                |         |             |            |           |          |          |         |     |       |                     | 86.5   |   |   | 69    |   |   |     |
|      |               |         |           |           |                |         |             |            |           |          |          |         |     |       |                     | 86     |   |   | 68.5  |   |   |     |
|      |               |         |           |           |                |         |             |            |           |          |          |         |     |       |                     | 85.5   |   |   | 68    |   |   | DQs |
|      |               |         |           |           |                |         |             |            |           |          |          |         |     |       |                     | 85     |   |   | 67.5  |   |   |     |
|      |               |         |           |           |                |         |             |            |           |          |          |         |     |       |                     | 84.5   |   |   | 67    |   |   | l   |
|      | 1             |         | -         |           | 1              |         |             |            |           |          |          |         |     |       | 1                   | 84     |   |   | 66.5  |   |   |     |
|      |               |         |           |           |                |         |             |            |           |          |          |         |     |       |                     | 83.5   |   |   | 66    |   |   |     |
|      |               |         |           |           |                |         |             |            |           |          |          |         |     |       |                     | 83     |   |   | 65.5  |   |   |     |
|      | 1             |         | -         |           |                |         |             |            |           |          |          |         |     |       | 1                   | 82.5   |   |   | 65    |   |   |     |
|      |               |         |           |           |                |         |             |            |           |          |          |         |     |       |                     | 82     |   |   | 64.5  |   |   |     |
|      |               |         |           |           |                |         |             |            |           |          |          |         |     |       |                     | 81.5   |   |   | 64    |   |   |     |
|      | •             |         | -         | 1         |                |         |             |            |           |          |          |         |     |       |                     | 81     |   |   | 63.5  |   |   |     |
|      |               |         |           |           |                |         |             |            |           |          |          |         |     |       |                     | 80.5   |   |   | 63    |   |   |     |
|      |               |         |           |           |                |         |             |            |           |          |          |         |     |       |                     | 80     |   |   | 62.5  |   |   |     |
|      |               |         |           |           |                |         |             |            |           |          |          |         |     |       |                     | 79.5   |   |   | 62    |   |   |     |
| Fach | rider is scor | ed betw | /een 0-In | finity po | oints and      | automa  | itically be | ains th    | e run wit | h a scor | re of 70 | points  |     |       | PENALTIES: 3, 5, 10 | 79     |   |   | 61.5  |   |   |     |
|      |               | 24 5014 |           |           |                | 2010110 |             | - gino (11 | WI        |          | 5 5. 7 0 | P 01110 |     |       |                     | 78.5   |   |   | 61    |   |   | 1   |