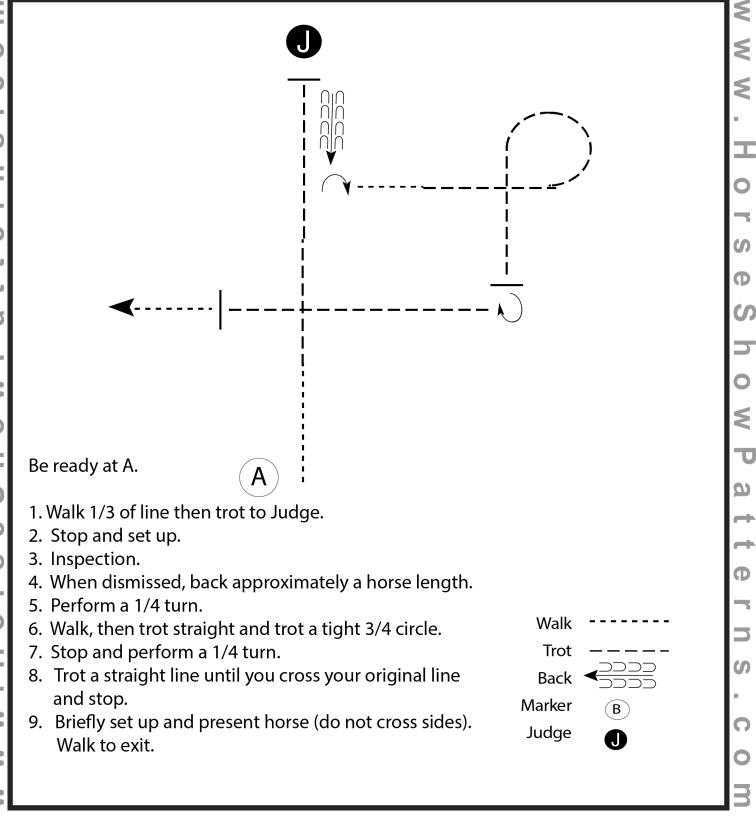

### Showmanship, Youth, Amateur, Select (214, 215,, 218-222)

Show Date: June 5-6 2021

Pattern Provided by:

[S/1-100]

| - |             | - |
|---|-------------|---|
|   | Showmanship |   |
|   |             |   |