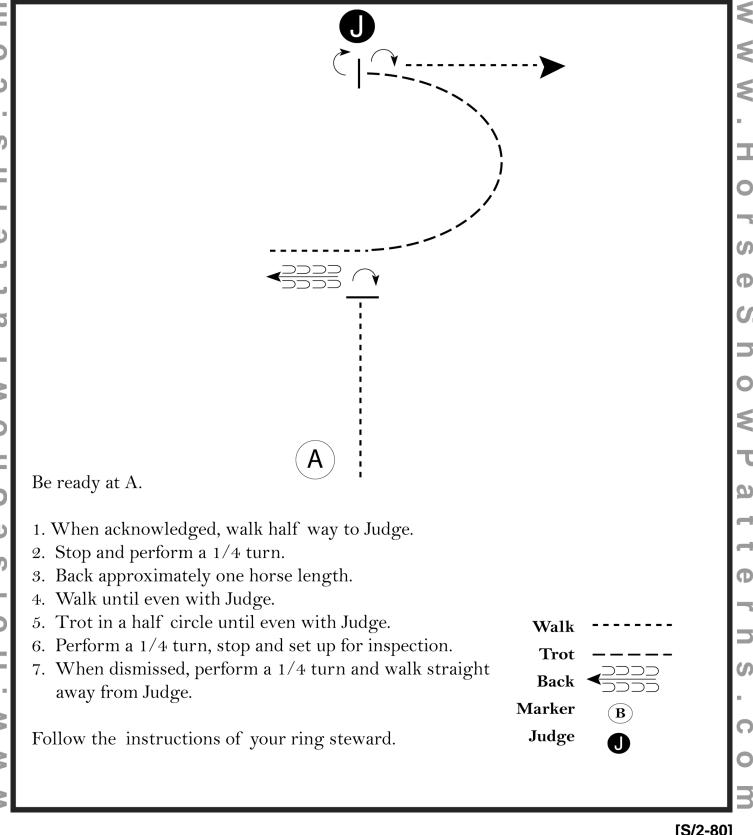

### Showmanship, Rookie & Novice (212,213,216,217)

Show Date: June 5-6 2021

Pattern Provided by:

| Showmanship |  |
|-------------|--|
|             |  |

Show:

Horsemanship

Date:

|      |               |         |           | Clas      | ss:      |        |            |           |              |          |         |         |     |             |                      |        |   |   |       |   |   |     |
|------|---------------|---------|-----------|-----------|----------|--------|------------|-----------|--------------|----------|---------|---------|-----|-------------|----------------------|--------|---|---|-------|---|---|-----|
|      | HSP           | Patterr | n #SMS    | 6/Level   |          |        |            |           |              |          |         |         |     | Eq          | quitation            | Judge: |   |   |       |   |   |     |
| W.O. | Entry #       | 1       | 2         | 3         | 4        | 5      | 6          | 7         | 8            | 9        | 10      | Penalty | F&E | Score       | Comments             | Score  | # | # | Score | # | # | #   |
| Ма   | neuver        |         |           |           |          |        | 90° &      |           | 90° &        |          |         |         |     |             |                      | 100-98 |   |   | 77.5  |   |   |     |
|      | scription     | Walk    | 90°       | Back      | Walk     | Trot   | Set Up     | Inspect.  | 90 &<br>Walk |          |         |         |     |             |                      | 97     | - |   | 77    |   |   | 60  |
|      |               |         |           |           |          |        |            |           |              |          |         |         |     |             |                      | 96     |   |   | 76.5  |   |   |     |
|      |               |         |           |           |          |        |            |           |              |          |         | -       |     |             |                      | 95     | - |   | 76    |   |   |     |
|      |               |         |           |           |          |        |            |           |              |          |         |         |     |             |                      | 94     |   |   | 75.5  |   |   |     |
|      |               |         |           |           |          |        |            |           |              |          |         |         |     |             |                      | 93     |   |   | 75    |   |   |     |
|      |               |         |           |           |          |        |            |           |              |          |         | -       |     |             |                      | 92     | - |   | 74.5  |   |   |     |
|      |               |         |           |           |          |        |            |           |              |          |         |         |     |             |                      | 91.5   |   |   | 74    |   |   |     |
|      |               |         |           |           |          |        |            |           |              |          |         |         |     |             |                      | 91     |   |   | 73.5  |   |   |     |
|      |               |         |           |           |          |        |            |           |              |          |         | -       |     |             |                      | 90.5   | 1 |   | 73    |   |   |     |
|      |               |         |           |           |          |        |            |           |              |          |         |         |     |             |                      | 90     |   |   | 72.5  |   |   |     |
|      |               |         |           |           |          |        |            |           |              |          |         |         |     |             |                      | 89.5   |   |   | 72    |   |   |     |
|      |               |         |           |           |          |        |            |           |              |          |         | -       |     |             |                      | 89     | 1 |   | 71.5  |   |   |     |
|      |               |         |           |           |          |        |            |           |              |          |         |         |     |             |                      | 88.5   |   |   | 71    |   |   |     |
|      |               |         |           |           |          |        |            |           |              |          |         |         |     |             |                      | 88     |   |   | 70.5  |   |   |     |
|      |               |         |           |           |          |        |            |           |              |          |         | -       |     |             |                      | 87.5   | - |   | 70    |   |   |     |
|      |               |         |           |           |          |        |            |           |              |          |         |         |     |             |                      | 87     |   |   | 69.5  |   |   |     |
|      |               |         |           |           |          |        |            |           |              |          |         |         |     |             |                      | 86.5   |   |   | 69    |   |   |     |
|      |               |         |           |           |          |        |            |           |              |          |         | -       |     |             |                      | 86     | 1 |   | 68.5  |   |   |     |
|      |               |         |           |           | I        |        |            | 1         |              |          |         |         |     | 1           |                      | 85.5   |   |   | 68    |   |   | DQs |
|      |               |         |           |           |          |        |            |           |              |          |         |         |     |             |                      | 85     |   |   | 67.5  |   |   |     |
|      |               |         |           |           |          |        |            |           |              |          |         | 1       |     |             |                      | 84.5   | 1 |   | 67    |   |   |     |
|      |               |         |           |           |          |        |            |           |              |          |         |         |     |             |                      | 84     |   |   | 66.5  |   |   |     |
|      |               |         |           |           |          |        |            |           |              |          |         |         |     |             |                      | 83.5   |   |   | 66    |   |   |     |
|      |               |         |           |           |          |        |            |           |              |          |         | 1       |     |             |                      | 83     | 1 |   | 65.5  |   |   |     |
|      |               |         | 1         |           |          | 1      |            |           |              |          |         |         |     |             |                      | 82.5   |   |   | 65    |   |   |     |
|      |               |         |           |           |          |        |            |           |              |          |         |         |     |             |                      | 82     |   |   | 64.5  |   |   |     |
|      |               |         |           |           |          |        |            |           |              |          |         | 1       |     |             |                      | 81.5   | 1 |   | 64    |   |   |     |
|      |               |         | 1         |           |          | 1      |            |           |              |          |         |         |     |             |                      | 81     |   |   | 63.5  |   |   |     |
|      |               |         |           |           |          |        |            |           |              |          |         |         |     |             |                      | 80.5   |   |   | 63    |   |   |     |
|      |               |         |           |           |          |        |            |           |              |          |         | ]       |     |             |                      | 80     | 1 |   | 62.5  |   |   |     |
|      |               |         |           |           |          |        |            |           |              |          |         | -       |     | · · · · · · |                      | 79.5   |   |   | 62    |   |   |     |
| Foot | rider is scor | od botw | 1000 0 1- | finity no | into ond | outoma | ntioolly h | oging the |              | h o ooor | o of 70 | nointo  |     |             | PENALTIES: 3, 5, 10  | 79     |   |   | 61.5  |   |   |     |
| Each | nuel is scor  | ed betw | een u-Ir  | пппу ро   | ints and | automa | aucany D   | egins me  |              | n a scor | e 0170  | points  |     |             | FENAL 11E5: 3, 5, 10 | 78.5   |   |   | 61    |   |   |     |

-3 Extremely Poor, -2 Very Poor, -1 Poor, 0 Correct, +1 Good, +2 Very Good, +3 Excellent

RIDER F&E: E = Excellent (5) VG = Very Good (4) G = Good (3) A = Average (0-2

Judges Signature:

©2024 HorseShowPatterns.com All Rights Reserved.