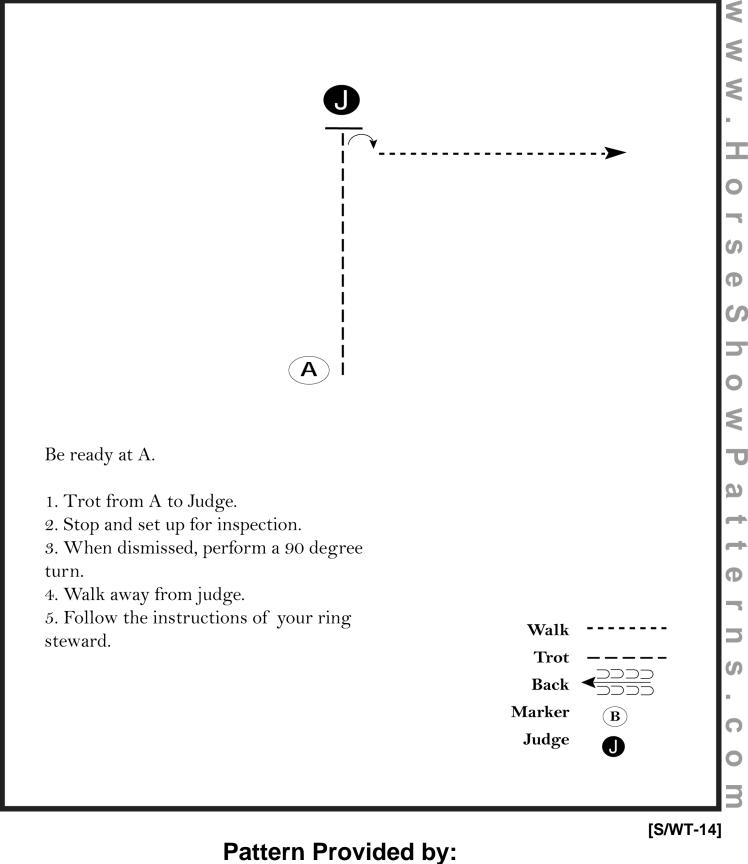

### Showmanship 10 & Under (211)

Show Date: June 5-6 2021

|             | _ |
|-------------|---|
| Showmanship |   |
|             |   |

Show:

Horsemanship

Date:

|      |               |         |           | Clas                | 201      |        |           |          |          |          |          |         |     |       |                    |        |   |   |       |              |   |     |
|------|---------------|---------|-----------|---------------------|----------|--------|-----------|----------|----------|----------|----------|---------|-----|-------|--------------------|--------|---|---|-------|--------------|---|-----|
|      | цер           | Dattor  | n #SM9    | S/Walk <sup>-</sup> |          |        |           |          |          |          |          |         |     | Equ   | uitation           | Judge: |   |   |       |              |   |     |
| W.O. | Entry #       | 1       | 2         | 3                   | 4        | 5      | 6         | 7        | 8        | 9        | 10       | Penalty | F&E | Score | Comments           | Score  | # | # | Score | #            | # | #   |
|      | aneuver       |         |           |                     |          |        |           |          |          |          |          | -       |     |       |                    | 100-98 |   |   | 77.5  |              |   |     |
|      | scription     | Trot    | Set Up    | Inspect.            | 90°      | Walk   |           |          |          |          |          |         |     |       |                    | 97     |   |   | 77    |              |   | 60  |
| D0   |               |         |           |                     |          |        |           |          |          |          |          |         |     |       |                    | 96     |   |   | 76.5  | ├───┤        |   |     |
|      |               |         |           |                     |          |        |           |          |          |          |          | -       |     |       |                    | 95     |   |   | 76    |              |   |     |
|      |               |         |           |                     |          |        |           |          |          |          |          |         |     |       |                    | 94     |   |   | 75.5  | ├───┤        |   |     |
|      |               |         |           |                     |          |        |           |          |          |          |          |         |     |       |                    | 93     |   |   | 75    | ├───┤        |   |     |
|      |               |         |           |                     |          |        |           |          |          |          |          | -       |     |       |                    | 92     |   |   | 74.5  | i            |   |     |
|      |               |         |           |                     |          |        |           |          |          |          |          |         |     |       |                    | 91.5   |   |   | 74    | i —          |   |     |
|      |               |         |           |                     |          |        |           |          |          |          |          |         |     |       |                    | 91     |   |   | 73.5  | <del> </del> |   |     |
|      |               |         |           |                     |          |        |           |          |          |          |          | -       |     |       |                    | 90.5   |   |   | 73    | 1            |   |     |
|      |               |         |           |                     | I        |        |           |          |          |          |          |         |     |       |                    | 90     |   |   | 72.5  | i — †        |   |     |
|      |               |         |           |                     |          |        |           |          |          |          |          |         |     |       |                    | 89.5   |   |   | 72    |              |   |     |
|      |               |         |           |                     |          |        |           |          |          |          |          | -       |     |       |                    | 89     |   |   | 71.5  | 1            |   |     |
|      |               |         |           | 1                   |          |        |           |          | 1        |          |          |         |     |       |                    | 88.5   |   |   | 71    |              |   |     |
|      |               |         |           |                     |          |        |           |          |          |          |          |         |     |       |                    | 88     |   |   | 70.5  |              |   |     |
|      |               |         |           |                     |          |        |           |          |          |          |          | 1       |     |       |                    | 87.5   |   |   | 70    | i            |   |     |
|      |               |         |           |                     | 1        |        |           |          |          |          |          |         |     | 1     |                    | 87     |   |   | 69.5  |              |   |     |
|      |               |         |           |                     |          |        |           |          |          |          |          |         |     |       |                    | 86.5   |   |   | 69    |              |   |     |
|      |               |         |           |                     |          |        |           |          |          |          |          | 1       |     |       |                    | 86     | 1 |   | 68.5  | 1            |   |     |
|      | •             | 1       |           |                     | 1        | 1      |           | -        |          |          | -        |         |     |       |                    | 85.5   |   |   | 68    |              |   | DQs |
|      |               |         |           |                     |          |        |           |          |          |          |          |         |     |       |                    | 85     |   |   | 67.5  |              |   |     |
|      |               |         |           |                     |          |        |           |          |          |          |          | ]       |     |       |                    | 84.5   |   |   | 67    | 1            |   |     |
|      |               |         |           |                     |          |        |           |          |          |          |          |         |     |       |                    | 84     |   |   | 66.5  |              |   |     |
|      |               |         |           |                     |          |        |           |          |          |          |          |         |     |       |                    | 83.5   |   |   | 66    |              |   |     |
|      |               |         |           |                     |          |        |           |          |          |          |          |         |     |       |                    | 83     |   |   | 65.5  |              |   |     |
|      |               |         | _         |                     |          |        |           | _        |          |          |          |         |     |       |                    | 82.5   |   |   | 65    |              |   |     |
|      |               |         |           |                     |          |        |           |          |          |          |          |         |     |       |                    | 82     |   |   | 64.5  |              |   |     |
|      |               |         |           |                     |          |        |           |          |          |          |          |         |     |       |                    | 81.5   |   |   | 64    |              |   |     |
|      |               |         |           |                     |          |        |           |          |          |          |          |         |     |       |                    | 81     |   |   | 63.5  |              |   |     |
|      |               |         |           |                     |          |        |           |          |          |          |          | _       |     |       |                    | 80.5   |   |   | 63    |              |   |     |
|      |               |         |           |                     |          |        |           |          |          |          |          |         |     |       |                    | 80     |   |   | 62.5  | $\mid$       |   |     |
|      |               |         |           |                     |          |        |           |          |          |          |          |         |     |       |                    | 79.5   |   |   | 62    | $\mid$       |   |     |
| Each | rider is scor | ed betw | veen 0-Ir | nfinity po          | ints and | automa | ticallv h | egins th | e run wi | th a sco | re of 70 | points  |     |       | PENALTIES: 3, 5, 1 | 79     |   |   | 61.5  | $\mid$       |   |     |
|      |               |         |           |                     |          |        |           |          |          |          |          |         |     |       |                    | 78.5   |   |   | 61    | 1            |   |     |

-3 Extremely Poor, -2 Very Poor, -1 Poor, 0 Correct, +1 Good, +2 Very Good, +3 Excellent

RIDER F&E: E = Excellent (5) VG = Very Good (4) G = Good (3) A = Average (0-2

Judges Signature:

©2024 HorseShowPatterns.com All Rights Reserved.