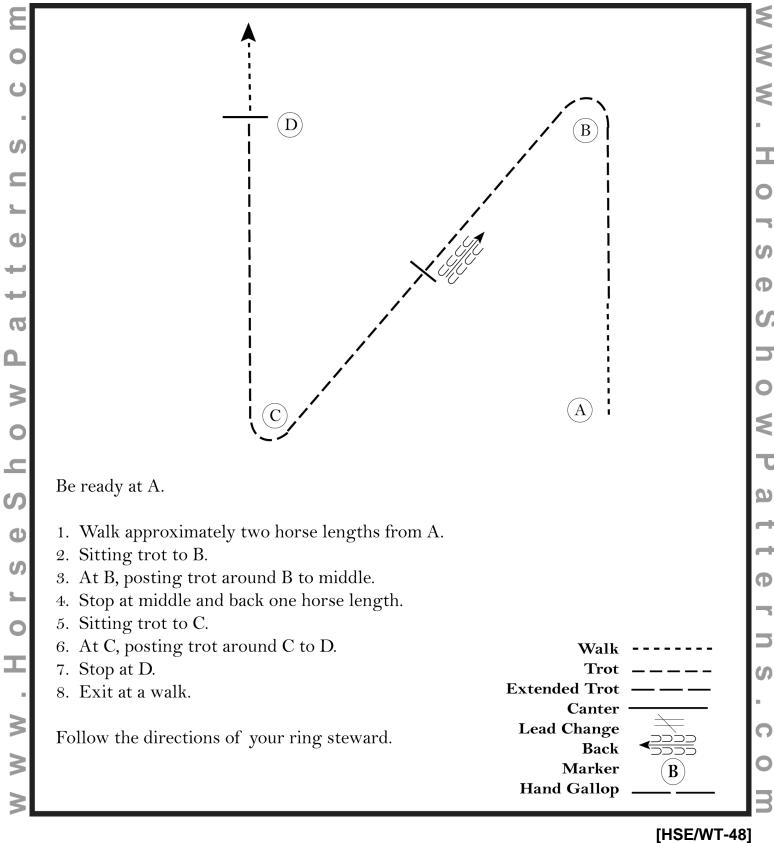

### Walk Trot English Equitation (65,69,74,76)

Show Date: June 5-6 2021

ທ

3

3

### **Pattern Provided by:**

Showmanship

Show:

Horsemanship

Date:

Class: Equitation Judge: HSP Pattern #HSE/Walk Trot-48 W.O. Entry # 2 3 5 6 7 8 9 10 F&E Comments # # Score # # # 4 Penalty Score Score 1 Maneuver 100-98 77.5 Sitting Posting Stop & Sitting Posting 60 Walk Stop Walk Trot Trot Back Trot Trot Description 97 77 96 76.5 95 76 94 75.5 93 75 92 74.5 91.5 74 91 73.5 90.5 73 90 72.5 89.5 72 89 71.5 88.5 71 88 70.5 87.5 70 87 69.5 86.5 69 86 68.5 85.5 68 DQs 85 67.5 84.5 67 84 66.5 83.5 66 83 65.5 82.5 65 82 64.5 81.5 64 81 63.5 80.5 63 80 62.5 79.5 62 79 61.5 Each rider is scored between 0-Infinity points and automatically begins the run with a score of 70 points **PENALTIES: 3, 5, 10** 78.5 61