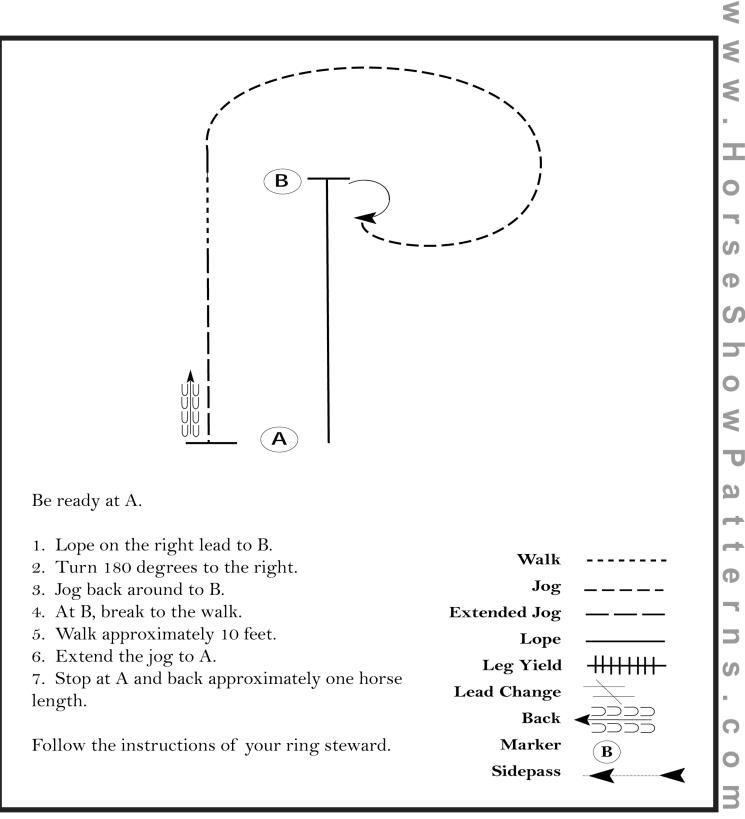

#### Horsemanship, Novice & Rookie (109,110, 114, 115)

Show Date: June 5-6 2021

Pattern Provided by:

Showmanship

Show:

| and the second se |      |
|-----------------------------------------------------------------------------------------------------------------------------------------------------------------------------------------------------------------------------------------------------------------------------------------------------------------------------------------------------------------------------------------------------------------------------------------------------------------------------------------------------------------------------------------------------------------------------------------------------------------------------------------------------------------------------------------------------|------|
| Horsemans                                                                                                                                                                                                                                                                                                                                                                                                                                                                                                                                                                                                                                                                                           | ship |

Date:

Class: Equitation Judge: HSP Pattern #HMS/Level I-43 W.O. Entry # 2 3 5 6 7 8 9 10 Penalty F&E Score Comments # # Score # # # 4 Score 1 Maneuver 100-98 77.5 Ext. Stop & 60 RL Lope 180° R Jog Walk Back Jog Description 97 77 96 76.5 95 76 94 75.5 93 75 92 74.5 91.5 74 91 73.5 90.5 73 90 72.5 89.5 72 89 71.5 88.5 71 88 70.5 87.5 70 87 69.5 86.5 69 86 68.5 85.5 68 DQs 85 67.5 84.5 67 84 66.5 83.5 66 83 65.5 82.5 65 82 64.5 81.5 64 81 63.5 80.5 63 80 62.5 79.5 62 79 61.5 Each rider is scored between 0-Infinity points and automatically begins the run with a score of 70 points **PENALTIES: 3, 5, 10** 78.5 61

-3 Extremely Poor, -2 Very Poor, -1 Poor, 0 Correct, +1 Good, +2 Very Good, +3 Excellent

RIDER F&E: E = Excellent (5) VG = Very Good (4) G = Good (3) A = Average (0-2

Judges Signature:

©2024 HorseShowPatterns.com All Rights Reserved.