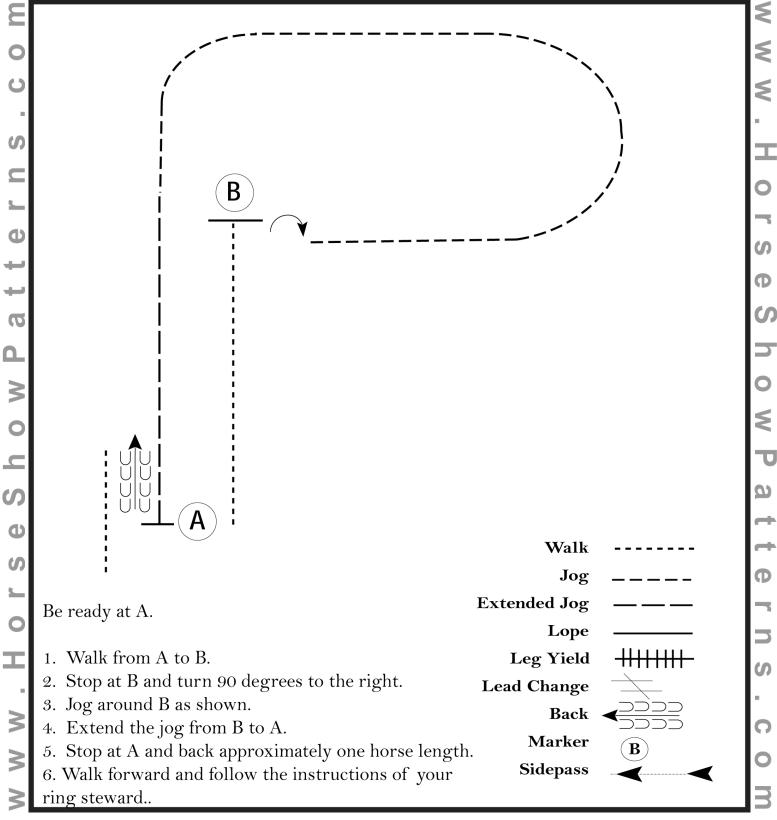

#### Horsemanship, Novice & Rookie (109,110, 114, 115)

Show Date: June 5-6 2021

Pattern Provided by:

Showmanship

Show:

| and the second se |      |
|-----------------------------------------------------------------------------------------------------------------------------------------------------------------------------------------------------------------------------------------------------------------------------------------------------------------------------------------------------------------------------------------------------------------------------------------------------------------------------------------------------------------------------------------------------------------------------------------------------------------------------------------------------------------------------------------------------|------|
| Horsemans                                                                                                                                                                                                                                                                                                                                                                                                                                                                                                                                                                                                                                                                                           | ship |

Date:

Class: Equitation Judge: HSP Pattern #HMS/Level I-43 W.O. Entry # 2 3 5 6 7 8 9 10 Penalty F&E Score Comments # # Score # # # 4 Score 1 Maneuver 100-98 77.5 Ext. Stop & 60 RL Lope 180° R Jog Walk Back Jog Description 97 77 96 76.5 95 76 94 75.5 93 75 92 74.5 91.5 74 91 73.5 90.5 73 90 72.5 89.5 72 89 71.5 88.5 71 88 70.5 87.5 70 87 69.5 86.5 69 86 68.5 85.5 68 DQs 85 67.5 84.5 67 84 66.5 83.5 66 83 65.5 82.5 65 82 64.5 81.5 64 81 63.5 80.5 63 80 62.5 79.5 62 79 61.5 Each rider is scored between 0-Infinity points and automatically begins the run with a score of 70 points **PENALTIES: 3, 5, 10** 78.5 61