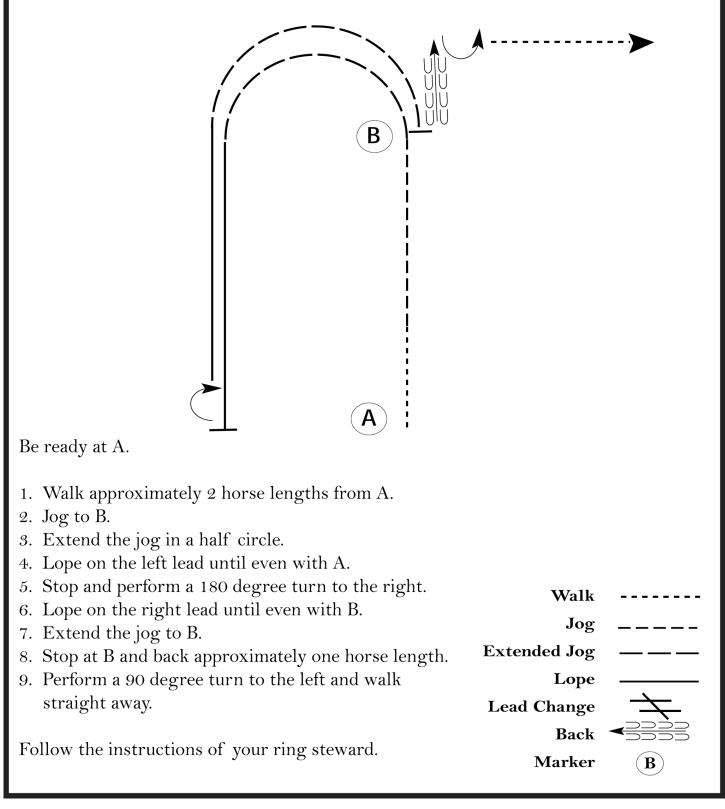

### Horsemanship (Youth, Amateur, Select)

Show Date: June 5-6 2021

Pattern Provided by:

Robin Clark

<

5

S

ወ

Showmanship

Show:

| • |  |  |  |
|---|--|--|--|
| - |  |  |  |

Horsemanship

Date:

|       |               |          |           | Cla        | ss.       |        |             |            |           |           |         |         |     |       |                     |        |   |   |       |   |   |     |
|-------|---------------|----------|-----------|------------|-----------|--------|-------------|------------|-----------|-----------|---------|---------|-----|-------|---------------------|--------|---|---|-------|---|---|-----|
|       | HSP           | Patter   | n #HMS    |            |           |        |             |            |           |           |         |         |     | Ec    | quitation           | Judge: |   |   |       |   |   |     |
| W.O.  | Entry #       | 1        | 2         | 3          | 4         | 5      | 6           | 7          | 8         | 9         | 10      | Penalty | F&E | Score | Comments            | Score  | # | # | Score | # | # | #   |
|       | aneuver       |          |           | Ext.       |           |        |             | Ext.       | Stop &    | 90° L &   |         |         |     |       |                     | 100-98 |   |   | 77.5  |   |   |     |
| De    | scription     | Walk     | Jog       | Jog        | LL Lope   | 180° R | RL Lope     | Jog        | Back      | Walk      |         |         |     |       |                     | 97     |   |   | 77    |   |   | 60  |
|       |               |          |           |            |           |        |             |            |           |           |         |         |     |       |                     | 96     |   |   | 76.5  |   |   |     |
|       |               |          |           |            | 1         |        |             |            |           |           |         | -       |     |       |                     | 95     |   |   | 76    |   |   |     |
|       |               |          |           |            |           |        |             |            |           |           |         |         |     | 11    |                     | 94     |   |   | 75.5  |   |   |     |
|       |               |          |           |            |           |        |             |            |           |           |         |         |     |       |                     | 93     |   |   | 75    |   |   |     |
|       |               |          |           |            |           |        |             |            |           |           |         |         |     |       |                     | 92     |   |   | 74.5  |   |   |     |
|       | •             | 1        |           |            | •         |        | •           |            |           | •         |         |         |     | • • • |                     | 91.5   |   |   | 74    |   |   |     |
|       |               |          |           |            |           |        |             |            |           |           |         |         |     |       |                     | 91     |   |   | 73.5  |   |   |     |
|       |               |          |           |            |           |        |             |            |           |           |         |         |     |       |                     | 90.5   |   |   | 73    |   |   |     |
|       |               |          |           |            | -         | •      | -           |            |           |           |         | •       |     |       |                     | 90     |   |   | 72.5  |   |   |     |
|       |               |          |           |            |           |        |             |            |           |           |         |         |     |       |                     | 89.5   |   |   | 72    |   |   |     |
|       |               |          |           |            |           |        |             |            |           |           |         |         |     |       |                     | 89     | ] |   | 71.5  |   |   |     |
|       |               |          |           |            |           |        |             |            |           |           |         |         |     |       |                     | 88.5   |   |   | 71    |   |   |     |
|       |               |          |           |            |           |        |             |            |           |           |         |         |     |       |                     | 88     |   |   | 70.5  |   |   |     |
|       |               |          |           |            |           |        |             |            |           |           |         |         |     |       |                     | 87.5   |   |   | 70    |   |   |     |
|       |               |          |           |            |           |        |             |            |           |           |         |         |     |       |                     | 87     |   |   | 69.5  |   |   |     |
|       |               |          |           |            |           |        |             |            |           |           |         |         |     |       |                     | 86.5   |   |   | 69    |   |   |     |
|       |               |          |           |            |           |        |             |            |           |           |         |         |     |       |                     | 86     |   |   | 68.5  |   |   |     |
|       |               |          |           |            | _         |        | _           |            |           |           |         |         |     |       |                     | 85.5   |   |   | 68    |   |   | DQs |
|       |               |          |           |            |           |        |             |            |           |           |         |         |     |       |                     | 85     |   |   | 67.5  |   |   |     |
|       |               |          |           |            |           |        |             |            |           |           |         |         |     |       |                     | 84.5   |   |   | 67    |   |   |     |
|       | 1             |          |           |            |           |        |             |            |           |           |         |         |     |       |                     | 84     |   |   | 66.5  |   |   |     |
|       |               |          |           |            |           |        |             |            |           |           |         |         |     |       |                     | 83.5   |   |   | 66    |   |   |     |
|       |               |          |           |            |           |        |             |            |           |           |         |         |     |       |                     | 83     |   |   | 65.5  |   |   |     |
|       | 1             |          |           |            |           |        |             |            |           |           |         |         |     |       |                     | 82.5   |   |   | 65    |   |   |     |
|       |               |          |           |            |           |        |             |            |           |           |         |         |     |       |                     | 82     |   |   | 64.5  |   |   |     |
|       |               |          |           |            |           |        |             |            |           |           |         |         |     |       |                     | 81.5   |   |   | 64    |   |   |     |
|       | 1             | 1        |           |            |           |        |             |            | 1         |           |         |         |     | · · · |                     | 81     |   |   | 63.5  |   |   |     |
|       |               |          |           |            |           |        |             |            |           |           |         |         |     |       |                     | 80.5   |   |   | 63    |   |   |     |
|       |               |          |           |            |           |        |             |            |           |           |         |         |     |       |                     | 80     |   |   | 62.5  |   |   |     |
|       |               |          |           |            |           |        |             |            |           |           |         |         |     |       |                     | 79.5   |   |   | 62    |   |   |     |
| Each  | rider is scor | red betw | veen 0-Ir | nfinity po | oints and | automa | atically he | eains th   | e run wit | th a scor | e of 70 | points  |     |       | PENALTIES: 3, 5, 10 | 79     |   |   | 61.5  |   |   |     |
| 20011 |               |          |           |            |           |        |             | - <u>.</u> |           |           |         |         |     |       |                     | 78.5   |   |   | 61    |   |   |     |

-3 Extremely Poor, -2 Very Poor, -1 Poor, 0 Correct, +1 Good, +2 Very Good, +3 Excellent

RIDER F&E: E = Excellent (5) VG = Very Good (4) G = Good (3) A = Average (0-2

Judges Signature:

©2024 HorseShowPatterns.com All Rights Reserved.