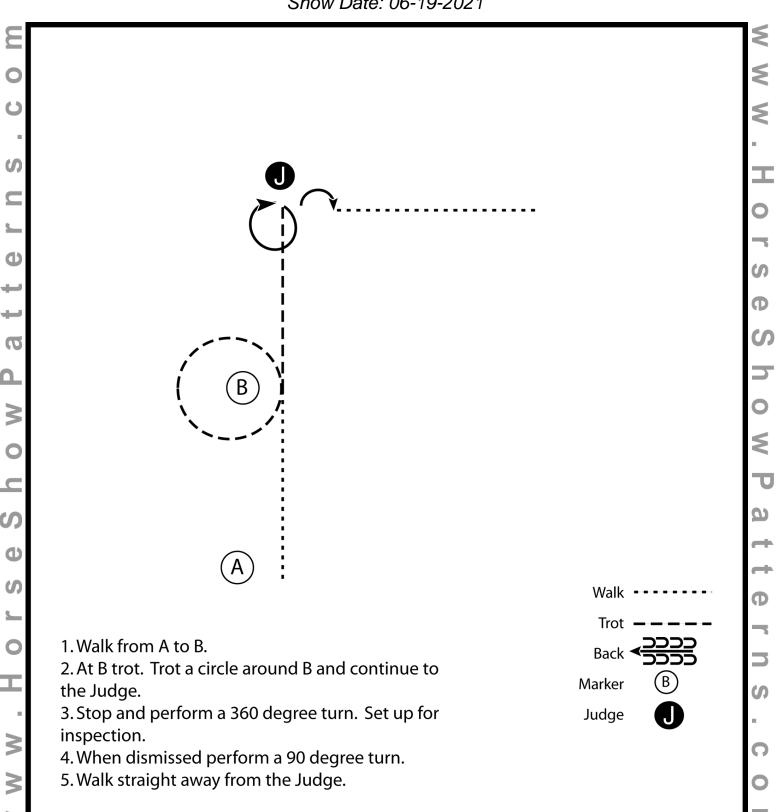

### **Showmanship (PtHA Am & Youth English)**

Show Date: 06-19-2021

[S/2-8]

Showmanship S

Show:

Horsemanship

Date:

| HSP  | Pattern   | #SMS/   | l evel | II-8 |
|------|-----------|---------|--------|------|
| 1101 | i alleiii | #31013/ | FEACI  | 11-0 |