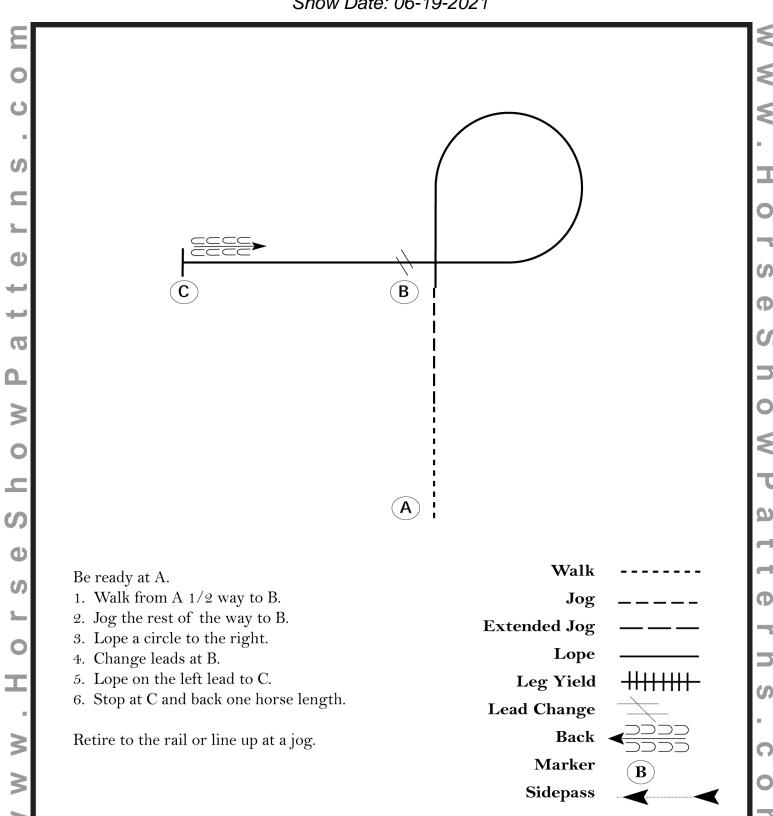

### Western Horsemanship (Open Jr & Sr; PtHA Am & Youth)

Show Date: 06-19-2021

[WH/2-25]

Showmanship Show:

|                              | Horsemanship | Date.  |
|------------------------------|--------------|--------|
| Class:                       |              |        |
| HSP Pattern #HMS/Level II-25 | Equitation   | Judge: |
|                              |              |        |