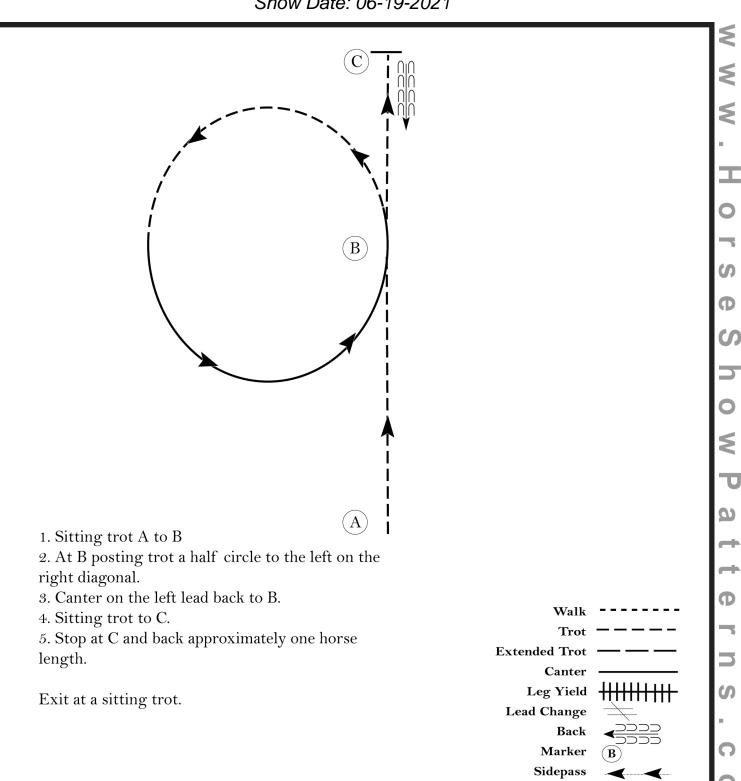

### Hunt Seat Equitation (Open Jr & Sr; PtHA Am & Youth)

Show Date: 06-19-2021

e Show P

[HSE/1-21]

**Hand Gallop** 

Class:

### **Hunt Seat Equitation (All Open and PtHA Walk TRot)**

Show Date: 06-19-2021

1. Walk A to B.

O

- 2. At B posting trot a circle to the right on the proper diagonal.
- 3. At B posting trot a circle to the left on the proper diagonal.
- 4. At B sitting trot to C.
- 5. At C stop and back approximately one horse length.