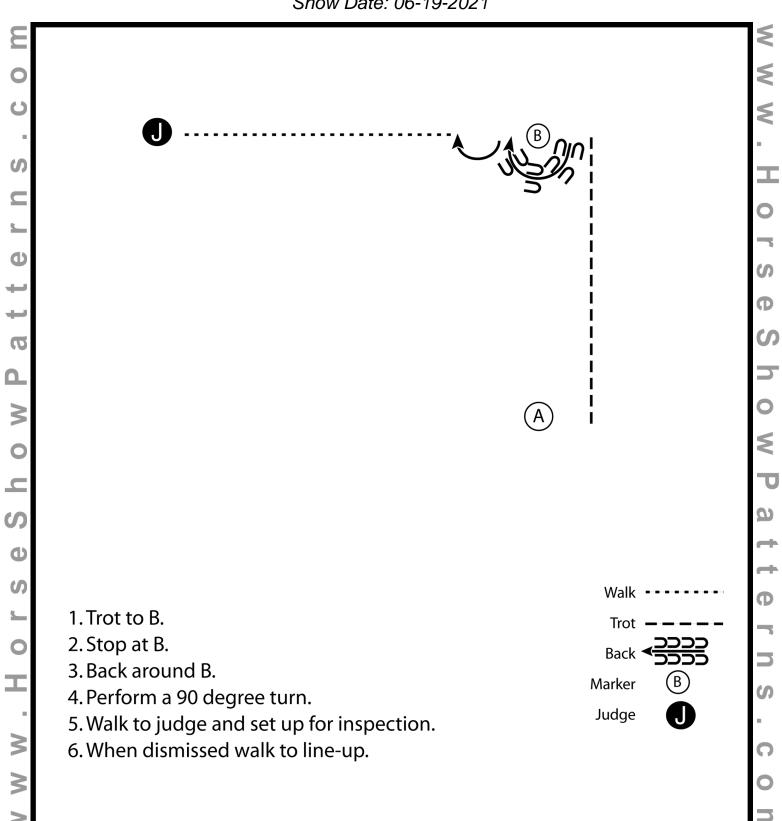

### **Showmanship (PtHA Am & Youth English)**

Show Date: 06-19-2021

[S/2-8]

Showmanship S

Show:

Horsemanship

Date:

| HSP  | Pattern   | #SMS/   | l evel | II-8 |
|------|-----------|---------|--------|------|
| 1101 | i alleiii | #31013/ | FEACI  | 11-0 |