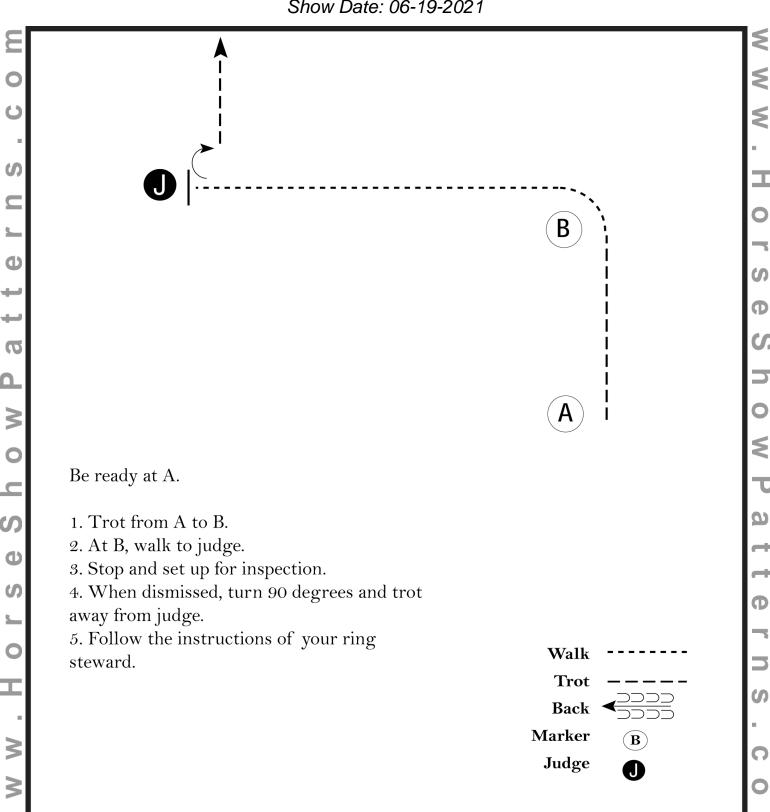

### Western Horsemanship (Open Jr & Sr; PtHA Am & Youth)

Show Date: 06-19-2021

[WH/2-25]

Showmanship Show:

|                              | Horsemanship | Date.  |
|------------------------------|--------------|--------|
| Class:                       |              |        |
| HSP Pattern #HMS/Level II-25 | Equitation   | Judge: |
|                              |              |        |