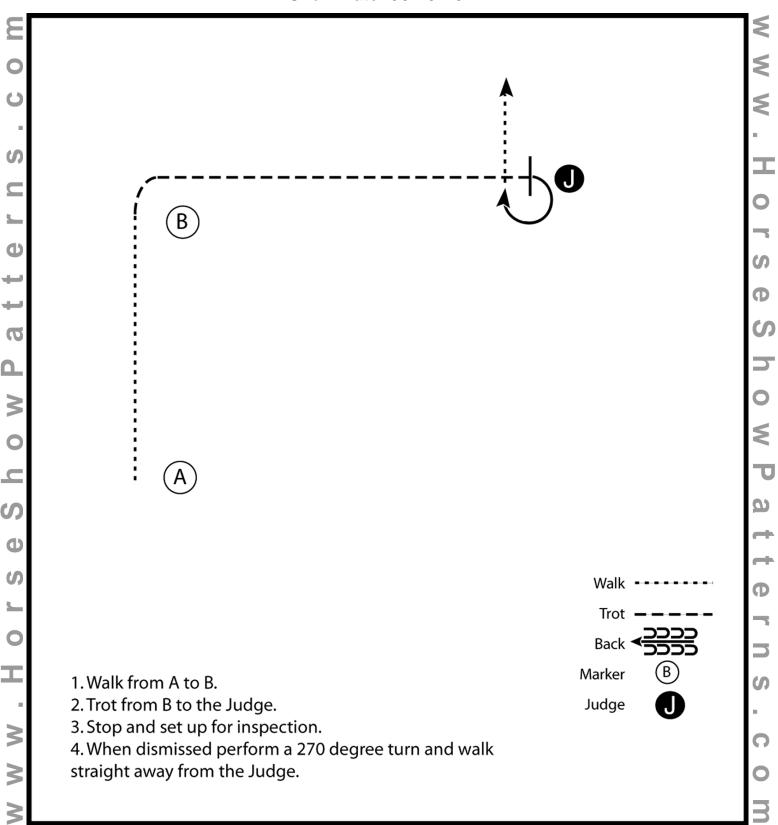

### Showmanship (Open Jr & Sr; PtHA Western Am & Youth)

Show Date: 06-19-2021

[S/2-14]

|             | _        |
|-------------|----------|
| Showmanship | <b>\</b> |
|             |          |

| Show: |  |  |  |
|-------|--|--|--|
|       |  |  |  |