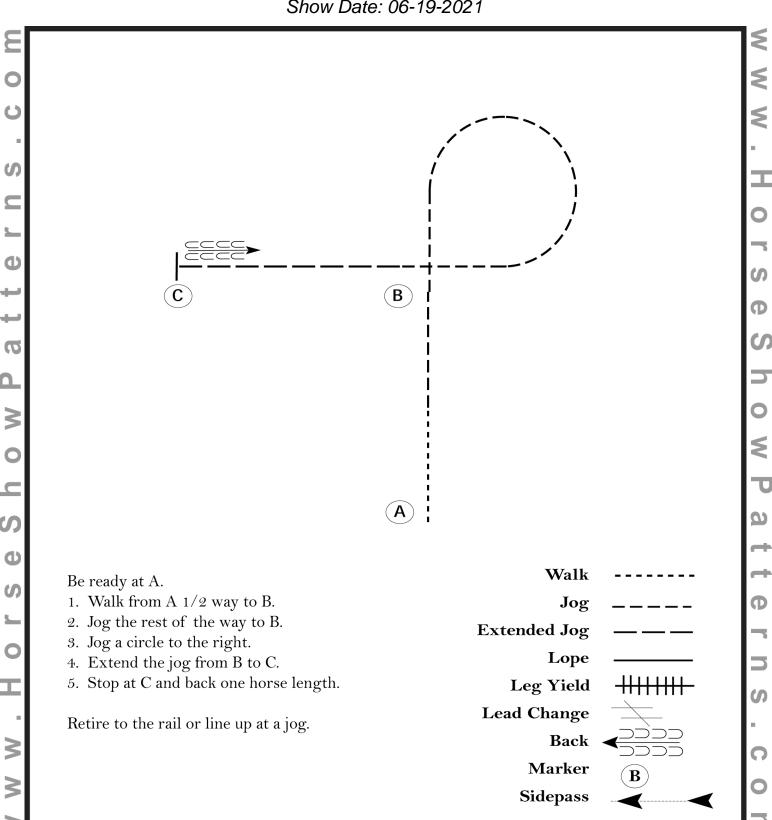

### **Hunt Seat Equitation (All Open and PtHA Walk TRot)**

Show Date: 06-19-2021

1. Walk A to B.

O

- 2. At B posting trot a circle to the right on the proper diagonal.
- 3. At B posting trot a circle to the left on the proper diagonal.
- 4. At B sitting trot to C.
- 5. At C stop and back approximately one horse length.