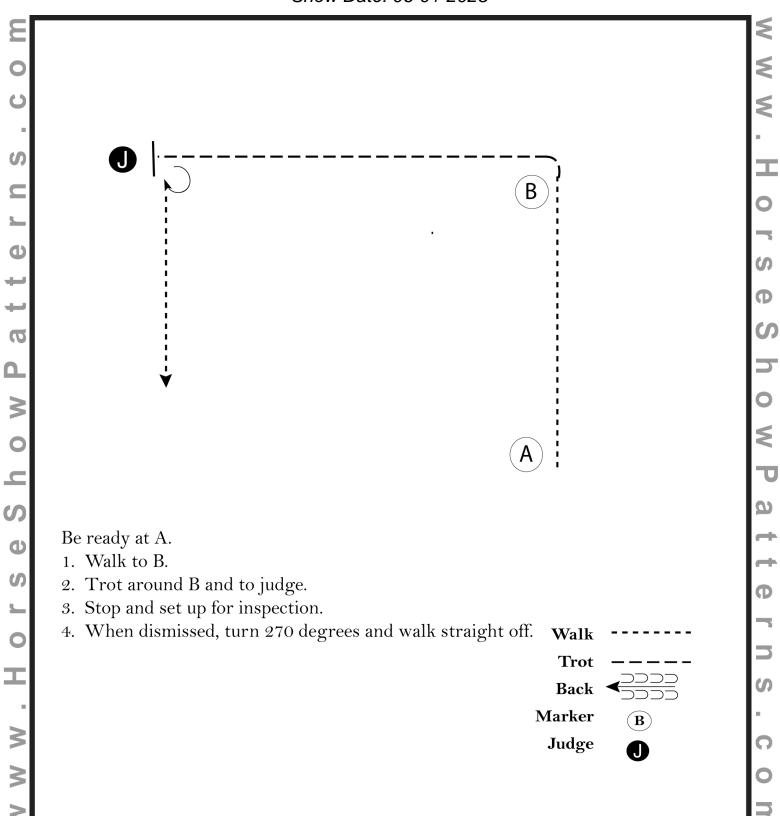

### Class 4 & 5 Showmanship

Show Date: 06-01-2025

[S/WT-23]

Showmanship

| Show: |  |  |  |
|-------|--|--|--|
|       |  |  |  |

Horsemanship

| _     |  |
|-------|--|
| Data: |  |
| Dale. |  |

| <b>HSP Pattern</b> | #SMS/Walk | Trot-23 |
|--------------------|-----------|---------|

Class:

Equitation

Judge:

| V.O.   | Entry #      | 1        | 2          | 3         | 4        | 5        | 6         | 7         | 8                    | 9        | 10      | Penalty | F&E | Score | Comments             | Score  | # | # | Score | # | # | #  |
|--------|--------------|----------|------------|-----------|----------|----------|-----------|-----------|----------------------|----------|---------|---------|-----|-------|----------------------|--------|---|---|-------|---|---|----|
| Man    | neuver       | 147 11   | <b>T</b> . | 0.444     |          | 270° &   |           |           |                      |          |         |         |     |       |                      | 100-98 |   |   | 77.5  |   |   |    |
| Des    | cription     | Walk     | Trot       | Set Up    | Inspect. | Walk     |           |           |                      |          |         |         |     |       |                      | 97     |   |   | 77    | Ī |   | 6  |
|        |              |          |            |           |          |          |           |           |                      |          |         |         |     |       |                      | 96     |   |   | 76.5  |   |   |    |
|        |              |          |            |           |          |          |           |           |                      |          |         | 1       |     |       |                      | 95     |   |   | 76    |   |   |    |
|        |              |          |            |           |          |          |           |           |                      |          |         | '       |     | '     |                      | 94     |   |   | 75.5  |   |   |    |
|        |              |          |            |           |          |          |           |           |                      |          |         |         |     |       |                      | 93     |   |   | 75    |   |   |    |
|        |              |          |            |           |          |          |           |           |                      |          |         | ]       |     |       |                      | 92     |   |   | 74.5  |   |   |    |
|        | •            |          |            |           | •        |          | •         | •         |                      | •        | •       |         |     | •     |                      | 91.5   |   |   | 74    |   |   |    |
|        |              |          |            |           |          |          |           |           |                      |          |         |         |     |       |                      | 91     |   |   | 73.5  |   |   | ĺ  |
|        |              |          |            |           |          |          |           |           |                      |          |         | ]       |     |       |                      | 90.5   |   |   | 73    |   |   |    |
|        | _            |          |            |           | -        | -        | -         |           |                      | -        | •       |         |     |       |                      | 90     |   |   | 72.5  |   |   |    |
|        |              |          |            |           |          |          |           |           |                      |          |         |         |     |       |                      | 89.5   |   |   | 72    |   |   | ĺ  |
|        |              |          |            |           |          |          |           |           |                      |          |         |         |     |       |                      | 89     |   |   | 71.5  |   |   |    |
|        |              |          |            |           |          |          |           |           |                      |          |         |         |     |       |                      | 88.5   |   |   | 71    |   |   | ĺ  |
|        |              |          |            |           |          |          |           |           |                      |          |         |         |     |       |                      | 88     |   |   | 70.5  |   |   | ĺ  |
|        |              |          |            |           |          |          |           |           |                      |          |         |         |     |       |                      | 87.5   |   |   | 70    |   |   |    |
|        |              |          |            |           |          |          |           |           |                      |          |         |         |     |       |                      | 87     |   |   | 69.5  |   |   |    |
|        |              |          |            |           |          |          |           |           |                      |          |         | ]       |     |       |                      | 86.5   |   |   | 69    |   |   |    |
|        |              |          |            |           |          |          |           |           |                      |          |         |         |     |       |                      | 86     |   |   | 68.5  |   |   |    |
|        |              |          |            |           |          |          |           |           |                      |          |         |         |     |       |                      | 85.5   |   |   | 68    |   |   | DO |
|        |              |          |            |           |          |          |           |           |                      |          |         | ]       |     |       |                      | 85     |   |   | 67.5  |   |   |    |
|        |              |          |            |           |          |          |           |           |                      |          |         |         |     |       |                      | 84.5   |   |   | 67    |   |   |    |
|        |              |          |            |           |          |          |           |           |                      |          |         |         |     |       |                      | 84     |   |   | 66.5  |   |   |    |
|        |              |          |            |           |          |          |           |           |                      |          |         |         |     |       |                      | 83.5   |   |   | 66    |   |   |    |
|        |              |          |            |           |          |          |           |           |                      |          |         |         |     |       |                      | 83     |   |   | 65.5  |   |   |    |
|        |              |          |            |           |          |          |           |           |                      |          |         |         |     |       |                      | 82.5   |   |   | 65    |   |   |    |
|        |              |          |            |           |          |          |           |           |                      |          |         | ]       |     |       |                      | 82     |   |   | 64.5  | ] |   |    |
|        |              |          |            |           |          |          |           |           |                      |          |         |         |     |       |                      | 81.5   |   |   | 64    |   |   |    |
|        | ,            | -        | -          |           |          |          |           |           |                      |          |         | , ,     |     |       |                      | 81     |   |   | 63.5  |   |   |    |
|        |              |          |            |           |          |          |           |           |                      |          |         | ]       |     |       |                      | 80.5   |   |   | 63    | ] |   |    |
|        |              |          |            |           |          |          |           |           |                      |          |         |         |     |       |                      | 80     |   |   | 62.5  |   |   |    |
|        |              |          |            |           |          |          |           |           |                      |          |         |         |     |       |                      | 79.5   |   |   | 62    |   |   |    |
| ach ri | der is score | ed hetwa | een O-In   | finity no | ints and | automa   | tically b | eains the | e run wit            | h a scor | e of 70 | noints  |     |       | PENALTIES: 3, 5, 10  | 79     |   |   | 61.5  |   |   | 1  |
|        |              |          |            |           |          |          |           |           |                      |          |         | Ponito  |     |       | 1 ENALTIES. 5, 5, 10 | 78.5   |   |   | 61    |   |   |    |
| Extre  | emely Poor   | , -2 Ver | y Poor, -  | ·1 Poor,  | 0 Corre  | ct, +1 G | ood, +2   |           | ood, +3 l<br>RIDER F |          |         |         |     |       |                      | 78     |   |   | 60.5  |   |   | ĺ  |