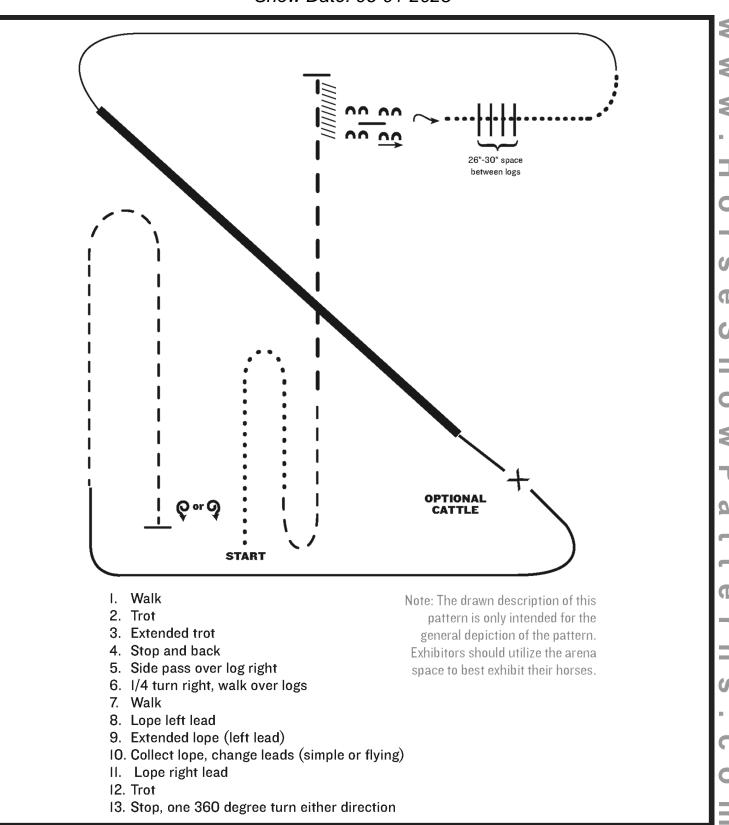

| itically b | egins the | run wit | h a scor | e of 70 | points         |           |            | PENALTIES: 3, 5, 10     | 79     |   |   | 61.5  |   |   | -                |
|       | emely Poor    |          |            |           |          |                     |            |           |         |          |         |                |           |            |                         | 78.5   |   |   | 61    |   |   | -                |
| LXII  | emely FOOI    | , -2 vei | y - UU1, . | - 1 FUUI, | o Cone   | ы, <del>т</del> г О | 100u, +2   |           |         |          |         | nt (5) \/C = \ | Jany Good | (4) G = Go | od (3) A = Average (0-2 | 78     |   |   | 60.5  |   |   | <u> </u>         |

Judges Signature:

#### **Ranch Riding**

Show Date: 06-01-2025



[RR/AQHA-7]

### Ranch Trail (WT please Trot instead of Lope)

Show Date: 06-01-2025



[RT/6]

### **WT Equitation**

Show Date: 06-01-2025



[HSE/WT-20]



Showmanship Show:

| Horsemanship |
|--------------|
| Horsemanship |

Date:

| Class:                        |             |
|-------------------------------|-------------|
| HSP Pattern #HSE/Walk Trot-20 | $\subseteq$ |

Equitation Judge:

| nsp Pattern #nse/wa |                     |          |           | 101-20   |          |            |           | 1         |          |         |         |     | *************************************** |                     | 1          |   |   | 1          |   |   |     |
|---------------------|---------------------|----------|-----------|----------|----------|------------|-----------|-----