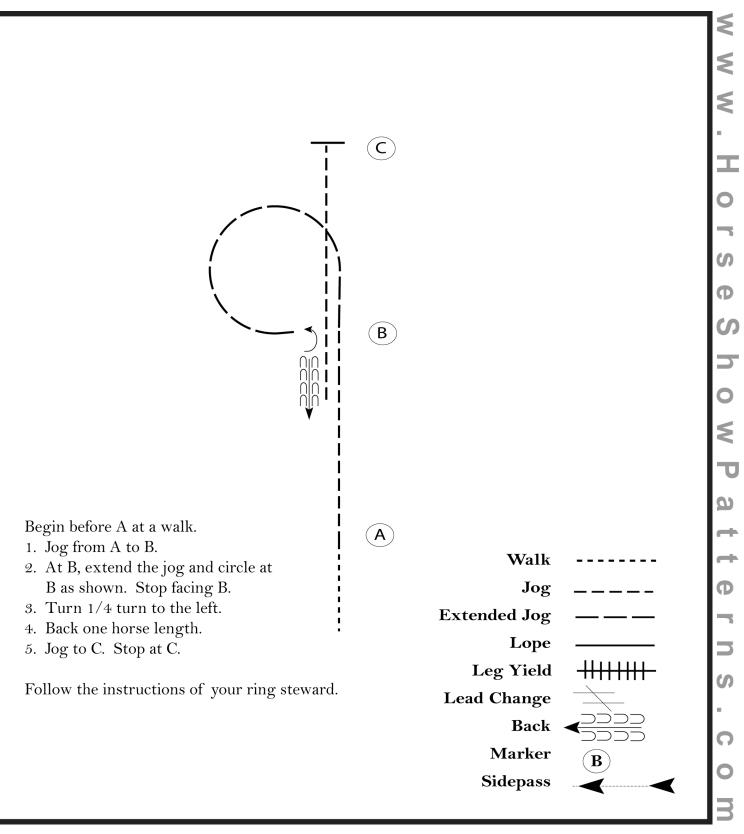

#### **Open Showmanship**

[S/3-23]

Showmanship Sho

| Show: |  |  |  |
|-------|--|--|--|
|       |  |  |  |

Horsemanship

| Date: |  |
|-------|--|
| Daic. |  |

| HSP  | Pattern  | #SMS/Level   | III-23 |
|------|----------|--------------|--------|
| 1101 | i attern | #OIVIO/LEVEI | 111-20 |