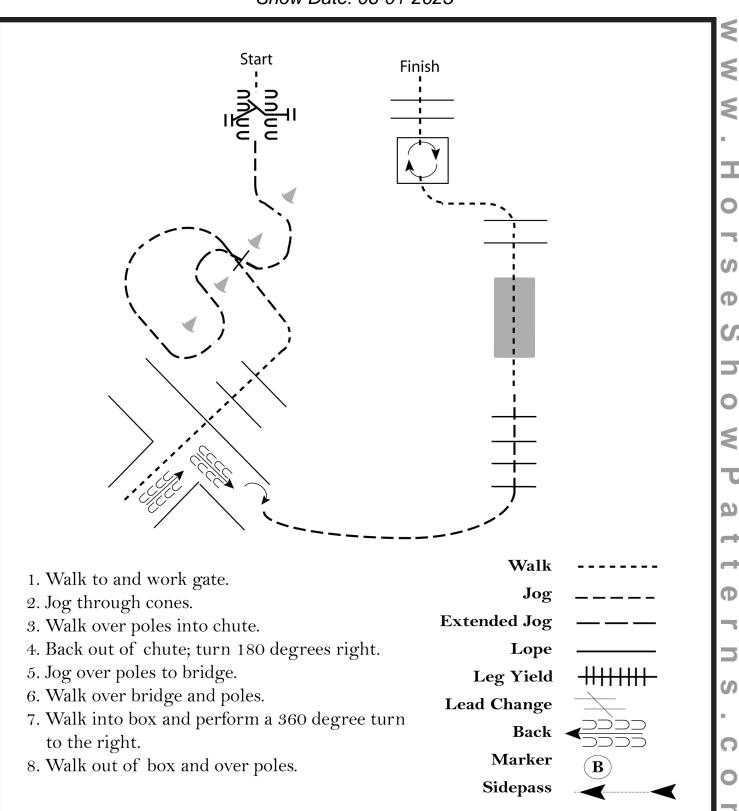

### Class 2 & 3 Showmanship

Show Date: 06-01-2025

[S/1-23]

Showmanship Show:

| Show: |  |  |
|-------|--|--|
|       |  |  |

Horsemanship

Date:

| LICD | Da44a   | #CMC/L  |           |
|------|---------|---------|-----------|
| пор  | Pattern | #SMS/Le | evel 1-23 |