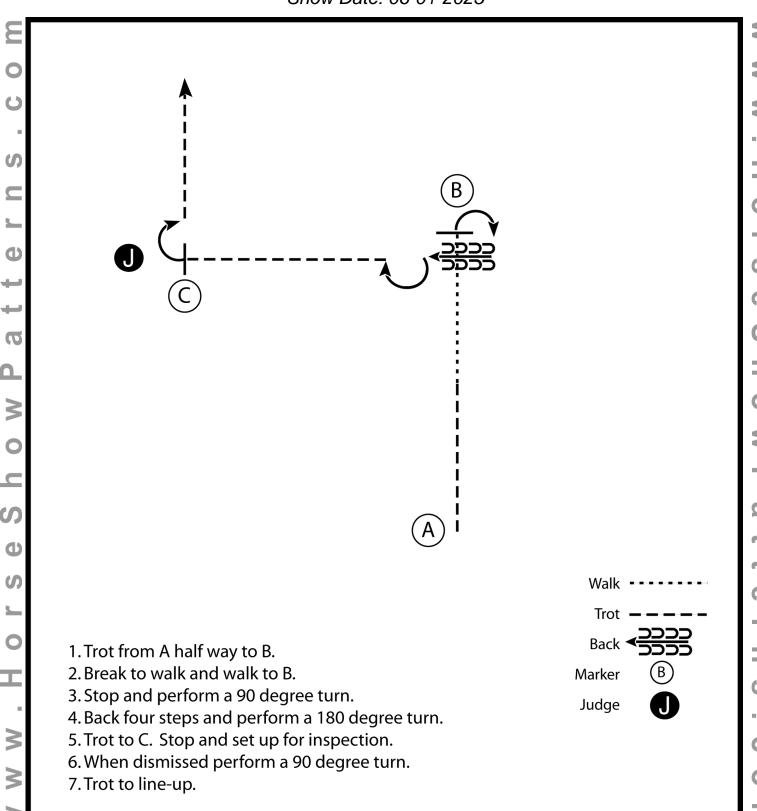

### **Jackpot Showmanship**

Show Date: 06-01-2025

[S/3-9]

| Showmanship | Show: |
|-------------|-------|
|             |       |

| Show: |  |  |  |
|-------|--|--|--|
|       |  |  |  |

Horsemanship

Date:

| цер | Dottorn | #CMC/I | امررما | шо    |
|-----|---------|--------|--------|-------|
| пор | Pattern | #SMS/L | .evei  | 111-9 |

Class:

Equitation

Judge:

| V.O.  | Entry #       | 1        | 2          | 3         | 4        | 5                   | 6          | 7         | 8       | 9        | 10      | Penalty        | F&E       | Score      | Comments                | Score  | # | # | Score | # | # | #                |
|-------|---------------|----------|------------|-----------|----------|---------------------|------------|-----------|---------|----------|---------|----------------|-----------|------------|-------------------------|--------|---|---|-------|---|---|------------------|
| Ма    | neuver        | T4       | \A/=II.    | Stop &    | Back &   | T4                  | Stop &     |           | 0010    | T4       |         |                |           |            |                         | 100-98 |   |   | 77.5  |   |   | 60               |
| Des   | scription     | Trot     | Walk       | 90°       | 180°     | Trot                | Set Up     | Inapect.  | 90°     | Trot     |         |                |           |            |                         | 97     |   |   | 77    | Ī |   | 6                |
|       |               |          |            |           |          |                     |            |           |         |          |         |                |           |            |                         | 96     |   |   | 76.5  |   |   |                  |
|       |               |          |            |           |          |                     |            |           |         |          |         | 1              |           |            |                         | 95     |   |   | 76    |   |   |                  |
|       |               | -        |            |           | •        |                     | •          | '         |         | •        |         | '              |           |            |                         | 94     |   |   | 75.5  |   |   |                  |
|       |               |          |            |           |          |                     |            |           |         |          |         |                |           |            |                         | 93     |   |   | 75    |   |   |                  |
|       |               |          |            |           |          |                     |            |           |         |          |         |                |           |            |                         | 92     |   |   | 74.5  |   |   |                  |
|       |               |          |            |           |          |                     |            |           |         |          |         |                |           |            |                         | 91.5   |   |   | 74    |   |   |                  |
|       |               |          |            |           |          |                     |            |           |         |          |         |                |           |            |                         | 91     |   |   | 73.5  |   |   | ĺ                |
|       |               |          |            |           |          |                     |            |           |         |          |         |                |           |            |                         | 90.5   |   |   | 73    |   |   |                  |
|       |               |          |            |           |          |                     |            |           |         |          |         |                |           |            |                         | 90     |   |   | 72.5  |   |   |                  |
|       |               |          |            |           |          |                     |            |           |         |          |         | ]              |           |            |                         | 89.5   |   |   | 72    |   |   |                  |
|       |               |          |            |           |          |                     |            |           |         |          |         |                |           |            |                         | 89     |   |   | 71.5  |   |   |                  |
|       |               |          |            |           |          |                     |            |           |         |          |         |                |           |            |                         | 88.5   |   |   | 71    |   |   |                  |
|       |               |          |            |           |          |                     |            |           |         |          |         | ]              |           |            |                         | 88     |   |   | 70.5  |   |   |                  |
|       |               |          |            |           |          |                     |            |           |         |          |         |                |           |            |                         | 87.5   |   |   | 70    |   |   |                  |
|       |               |          |            |           |          |                     |            |           |         |          |         |                |           |            |                         | 87     |   |   | 69.5  |   |   |                  |
|       |               |          |            |           |          |                     |            |           |         |          |         | 1              |           |            |                         | 86.5   |   |   | 69    |   |   |                  |
|       |               |          |            |           |          |                     |            |           |         |          |         |                |           |            |                         | 86     |   |   | 68.5  |   |   | $ldsymbol{oxed}$ |
|       |               |          |            |           | 1        |                     |            |           |         |          |         |                |           | 1          | 1                       | 85.5   |   |   | 68    |   |   | DO               |
|       |               |          |            |           |          |                     |            |           |         |          |         |                |           |            |                         | 85     |   |   | 67.5  |   |   |                  |
|       |               |          |            |           |          |                     |            |           |         |          |         |                |           |            |                         | 84.5   |   |   | 67    |   |   |                  |
|       |               |          |            |           |          |                     |            |           |         |          |         |                |           | 1          | T                       | 84     |   |   | 66.5  |   |   | -                |
|       |               |          |            |           |          |                     |            |           |         |          |         |                |           |            |                         | 83.5   |   |   | 66    |   |   |                  |
|       |               |          |            |           |          |                     |            |           |         |          |         |                |           |            |                         | 83     |   |   | 65.5  |   |   | -                |
|       |               |          |            |           |          |                     |            |           |         |          | 1       |                |           |            | Г                       | 82.5   |   |   | 65    |   |   | 1                |
|       |               |          |            |           |          |                     |            |           |         |          |         |                |           |            |                         | 82     |   |   | 64.5  |   |   |                  |
|       |               |          |            |           |          |                     |            |           |         |          |         |                |           |            |                         | 81.5   |   |   | 64    |   |   | 1                |
|       |               |          |            |           | 1        |                     |            |           |         |          |         |                |           | 1          | T                       | 81     |   |   | 63.5  |   |   | -                |
|       |               |          |            |           |          |                     |            |           |         |          |         | ļ              |           |            |                         | 80.5   |   |   | 63    | - |   |                  |
|       |               |          |            |           |          |                     |            |           |         |          |         |                |           |            |                         | 80     |   |   | 62.5  |   |   | -                |
|       |               |          |            |           |          |                     |            |           |         |          |         |                |           |            |                         | 79.5   |   |   | 62    |   |   | -                |
| ach r | ider is score | ed betwe | een 0-In   | finity po | ints and | automa              | itically b | egins the | run wit | h a scor | e of 70 | points         |           |            | PENALTIES: 3, 5, 10     | 79     |   |   | 61.5  |   |   | -                |
|       | emely Poor    |          |            |           |          |                     |            |           |         |          |         |                |           |            |                         | 78.5   |   |   | 61    |   |   | -                |
| LXII  | emely FOOI    | , -2 vei | y - UU1, . | - 1 FUUI, | o Cone   | ы, <del>т</del> г О | 100u, +2   |           |         |          |         | nt (5) \/C = \ | Jany Good | (4) G = Go | od (3) A = Average (0-2 | 78     |   |   | 60.5  |   |   | <u> </u>         |