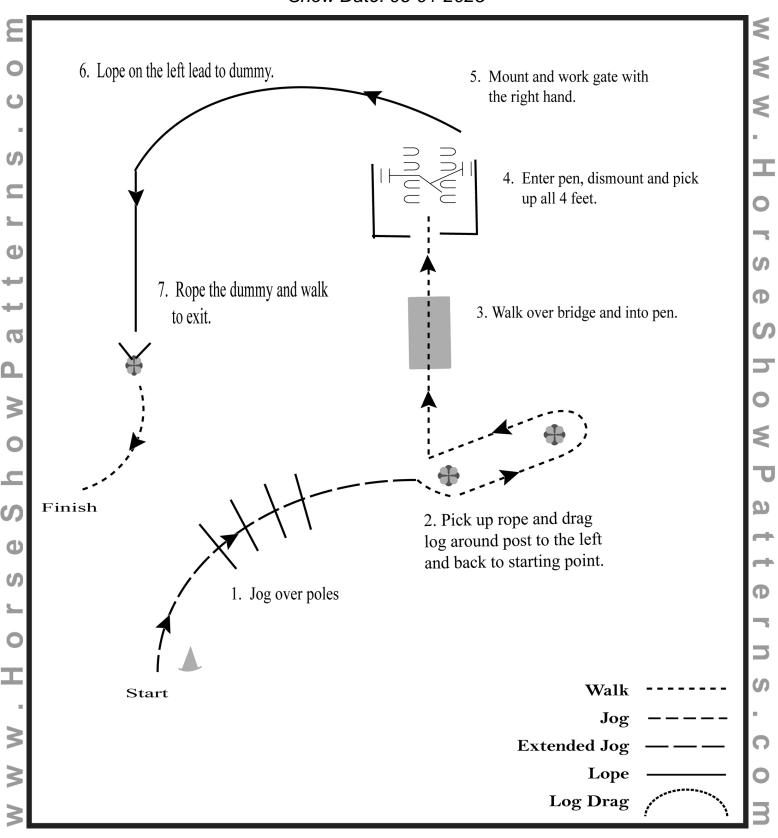

|            | PENALTIES: 3, 5, 10     | 79     |   |   | 61.5  |   |   | -                |
|       | emely Poor    |          |            |           |          |                     |            |           |         |          |         |                |           |            |                         | 78.5   |   |   | 61    |   |   | -                |
| LXII  | emely FOOI    | , -2 vei | y - UU1, . | - 1 FUUI, | o Cone   | ы, <del>т</del> г О | 100u, +2   |           |         |          |         | nt (5) \/C = \ | Jany Good | (4) G = Go | od (3) A = Average (0-2 | 78     |   |   | 60.5  |   |   | <u> </u>         |

Judges Signature:

#### **Ranch Riding**

Show Date: 06-01-2025



[RR/AQHA-7]

### Ranch Trail (WT please Trot instead of Lope)

Show Date: 06-01-2025



[RT/6]

### **WT Equitation**

Show Date: 06-01-2025



[HSE/WT-20]



Showmanship Show:

| Horsemanship |
|--------------|
| Horsemanship |

Date:

| Class:                        |             |
|-------------------------------|-------------|
| HSP Pattern #HSE/Walk Trot-20 | $\subseteq$ |

Equitation Judge:

| nsp Pattern #nse/wa |                     |          |           | 101-20   |          |            |           | 1         |          |         |         |     | *************************************** |                     | 1          |   |   | 1          |   |   |     |
|---------------------|---------------------|----------|-----------|----------|----------|------------|-----------|-----------|----------|---------|---------|-----|-----------------------------------------|--