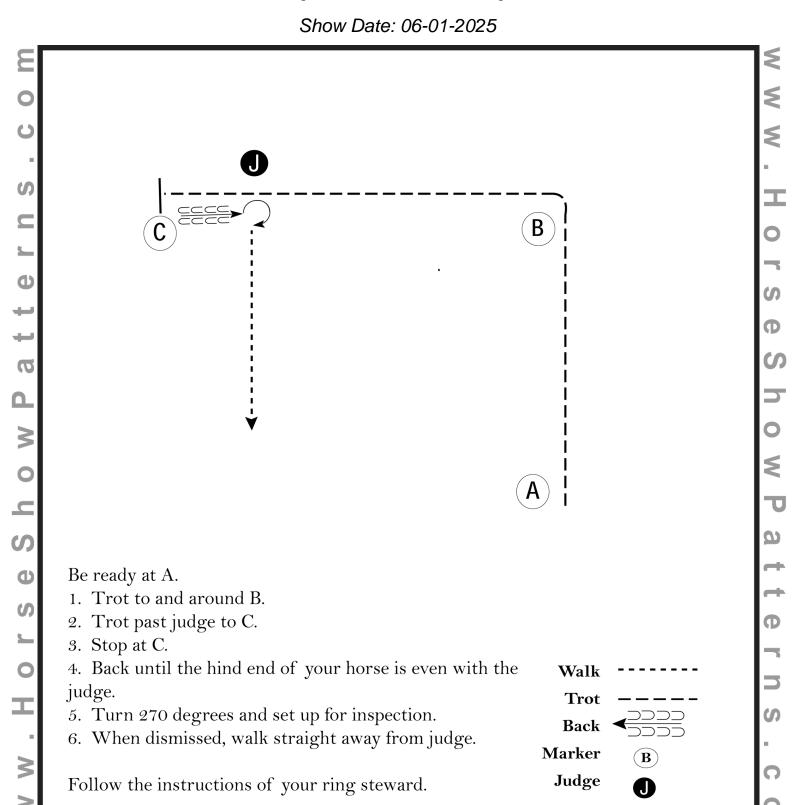

### Class 2 & 3 Showmanship

Show Date: 06-01-2025

[S/1-23]

Showmanship Show:

| Show: |  |  |
|-------|--|--|
|       |  |  |

Horsemanship

Date:

| LICD | Da44a   | #CMC/L  |           |
|------|---------|---------|-----------|
| пор  | Pattern | #SMS/Le | evel 1-23 |

Class:

Equitation

Judge:

| w.o.   | Entry #      | Patterr<br>1 | 2        | 3         | 4        | 5      | 6           | 7         | 8         | 9        | 10      | Penalty | F&E | Score | Comments            | Score      | # | # | Score      | # | # | #   |
|--------|--------------|--------------|----------|-----------|----------|--------|-------------|-----------|-----------|----------|---------|---------|-----|-------|---------------------|------------|---|---|------------|---|---|-----|
|        | neuver       |              |          |           |          |        | 270° &      |           |           |          |         |         |     |       |                     | 100-98     |   |   | 77.5       |   |   |     |
|        | cription     | Walk         | Trot     | Set Up    | Inspect. | Back   | Trot        |           |           |          |         |         |     |       |                     | 97         |   |   | 77         | 1 |   | 60  |
|        | onpuon       |              |          |           |          |        |             |           |           |          |         |         |     |       |                     | 96         |   |   | 76.5       |   |   | 1   |
|        | -            |              |          |           |          |        |             |           |           |          |         | -       |     |       |                     | 95         |   |   | 76         | 1 |   |     |
|        |              |              |          |           |          |        |             |           |           |          |         |         |     |       |                     | 94         |   |   | 75.5       |   |   | 1   |
|        |              |              |          |           |          |        |             |           |           |          |         |         |     |       |                     | 93         |   |   | 75         |   |   | †   |
|        | -            |              |          |           |          |        |             |           |           |          |         | 1       |     |       |                     | 92         |   |   | 74.5       | 1 |   |     |
| Į.     |              |              |          |           | l .      | l      |             |           |           | l .      | l       | 1       |     | 1     |                     | 91.5       |   |   | 74         |   |   | 1   |
|        |              |              |          |           |          |        |             |           |           |          |         |         |     |       |                     | 91         |   |   | 73.5       |   |   | 1   |
|        |              |              |          |           |          |        |             |           |           |          |         |         |     |       |                     | 90.5       |   |   | 73         |   |   |     |
|        | '            |              |          |           |          |        | ·           |           |           |          |         | '       |     | '     |                     | 90         |   |   | 72.5       |   |   | 1   |
|        |              |              |          |           |          |        |             |           |           |          |         |         |     |       |                     | 89.5       |   |   | 72         |   |   | 1   |
|        |              |              |          |           |          |        |             |           |           |          |         |         |     |       |                     | 89         |   |   | 71.5       |   |   |     |
|        |              |              |          |           |          |        |             |           |           |          |         |         |     |       |                     | 88.5       |   |   | 71         |   |   |     |
|        |              |              |          |           |          |        |             |           |           |          |         |         |     |       |                     | 88         |   |   | 70.5       |   |   |     |
|        |              |              |          |           |          |        |             |           |           |          |         |         |     |       |                     | 87.5       |   |   | 70         |   |   |     |
|        |              |              |          |           |          |        |             |           |           |          |         |         |     |       |                     | 87         |   |   | 69.5       |   |   | 1   |
|        |              |              |          |           |          |        |             |           |           |          |         |         |     |       |                     | 86.5       |   |   | 69         |   |   |     |
|        |              |              |          |           |          |        |             |           |           |          |         |         |     |       |                     | 86         |   |   | 68.5       |   |   |     |
|        |              |              |          |           |          |        |             |           |           |          |         |         |     | 1     |                     | 85.5       |   |   | 68         |   |   | DQ: |
|        | -            |              |          |           |          |        |             |           |           |          |         |         |     |       |                     | 85         |   |   | 67.5       |   |   |     |
|        |              |              |          |           |          |        |             |           |           |          |         |         |     |       |                     | 84.5       |   |   | 67         |   |   | 1   |
|        |              |              |          |           |          |        |             |           |           |          |         | 1       |     | 1     |                     | 84         |   |   | 66.5       |   |   | -   |
|        | -            |              |          |           |          |        |             |           |           |          |         |         |     |       |                     | 83.5       |   |   | 66         | 1 |   |     |
|        |              |              |          |           |          |        |             |           |           |          |         |         |     |       |                     | 83<br>82.5 |   |   | 65.5<br>65 |   |   | -   |
|        |              |              |          |           |          |        |             |           |           |          |         |         |     |       |                     | 82.5       |   |   | 64.5       |   |   | 1   |
|        | -            |              |          |           |          |        |             |           |           |          |         |         |     |       |                     |            |   |   | 64         | 1 |   |     |
|        |              |              |          |           |          |        |             |           |           |          |         |         |     |       |                     | 81.5<br>81 |   |   | 63.5       |   |   | +   |
|        |              |              |          |           |          |        |             |           |           |          |         |         |     |       |                     | 80.5       |   |   | 63         |   |   | 1   |
|        | ŀ            |              |          |           |          |        |             |           |           |          |         |         |     |       |                     | 80.5       |   |   | 62.5       | 1 |   |     |
|        |              |              |          |           |          |        |             |           |           |          |         |         |     |       |                     | 79.5       |   |   | 62.5       |   |   | 1   |
|        |              |              |          |           |          |        |             |           |           |          |         |         |     |       |                     | 79.5       |   |   | 61.5       |   |   | 1   |
|        | der is score | ed betwe     | een 0-In | finity po | ints and | automa | itically be | egins the | e run wit | h a scor | e of 70 | points  |     |       | PENALTIES: 3, 5, 10 |            |   |   |            |   |   | 4   |
| Each n |              |              |          |           |          |        |             |           |           |          |         |         |     |       |                     | 78.5       |   |   | 61         |   |   |     |