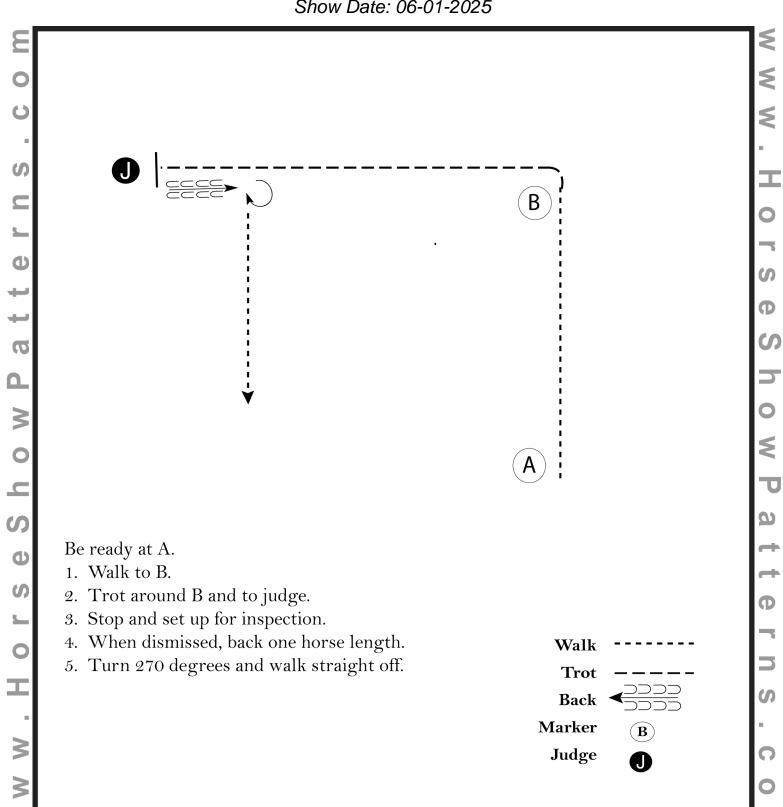

### Class 4 & 5 Showmanship

Show Date: 06-01-2025

[S/WT-23]

Showmanship

| Show: |  |  |  |
|-------|--|--|--|
|       |  |  |  |

Horsemanship

| _     |  |
|-------|--|
| Data: |  |
| Dale. |  |

| <b>HSP Pattern</b> | #SMS/Walk | Trot-23 |
|--------------------|-----------|---------|

Class:

Equitation

Judge:

| V.O.   | Entry #      | 1        | 2          | 3         | 4        | 5        | 6         | 7         | 8                    | 9        | 10      | Penalty | F&E | Score | Comments             | Score  | # | # | Score | # | # | #  |
|--------|--------------|----------|------------|-----------|----------|----------|-----------|-----------|----------------------|----------|---------|---------|-----|-------|----------------------|--------|---|---|-------|---|---|----|
| Man    | neuver       | 147 11   | <b>T</b> . | 0.444     |          | 270° &   |           |           |                      |          |         |         |     |       |                      | 100-98 |   |   | 77.5  |   |   |    |
| Des    | cription     | Walk     | Trot       | Set Up    | Inspect. | Walk     |           |           |                      |          |         |         |     |       |                      | 97     |   |   | 77    | Ī |   | 6  |
|        |              |          |            |           |          |          |           |           |                      |          |         |         |     |       |                      | 96     |   |   | 76.5  |   |   |    |
|        |              |          |            |           |          |          |           |           |                      |          |         | 1       |     |       |                      | 95     |   |   | 76    |   |   |    |
|        |              |          |            |           |          |          |           |           |                      |          |         | '       |     | '     |                      | 94     |   |   | 75.5  |   |   |    |
|        |              |          |            |           |          |          |           |           |                      |          |         |         |     |       |                      | 93     |   |   | 75    |   |   |    |
|        |              |          |            |           |          |          |           |           |                      |          |         | ]       |     |       |                      | 92     |   |   | 74.5  |   |   |    |
|        | •            |          |            |           | •        |          | •         | •         |                      | •        | •       |         |     | •     |                      | 91.5   |   |   | 74    |   |   |    |
|        |              |          |            |           |          |          |           |           |                      |          |         |         |     |       |                      | 91     |   |   | 73.5  |   |   | ĺ  |
|        |              |          |            |           |          |          |           |           |                      |          |         | ]       |     |       |                      | 90.5   |   |   | 73    |   |   |    |
|        | _            |          |            |           | -        | -        | -         |           |                      | -        | •       |         |     |       |                      | 90     |   |   | 72.5  |   |   |    |
|        |              |          |            |           |          |          |           |           |                      |          |         |         |     |       |                      | 89.5   |   |   | 72    |   |   | ĺ  |
|        |              |          |            |           |          |          |           |           |                      |          |         |         |     |       |                      | 89     |   |   | 71.5  |   |   |    |
|        |              |          |            |           |          |          |           |           |                      |          |         |         |     |       |                      | 88.5   |   |   | 71    |   |   | ĺ  |
|        |              |          |            |           |          |          |           |           |                      |          |         |         |     |       |                      | 88     |   |   | 70.5  |   |   | ĺ  |
|        |              |          |            |           |          |          |           |           |                      |          |         |         |     |       |                      | 87.5   |   |   | 70    |   |   |    |
|        |              |          |            |           |          |          |           |           |                      |          |         |         |     |       |                      | 87     |   |   | 69.5  |   |   |    |
|        |              |          |            |           |          |          |           |           |                      |          |         | ]       |     |       |                      | 86.5   |   |   | 69    |   |   |    |
|        |              |          |            |           |          |          |           |           |                      |          |         |         |     |       |                      | 86     |   |   | 68.5  |   |   |    |
|        |              |          |            |           |          |          |           |           |                      |          |         |         |     |       |                      | 85.5   |   |   | 68    |   |   | DO |
|        |              |          |            |           |          |          |           |           |                      |          |         | ]       |     |       |                      | 85     |   |   | 67.5  |   |   |    |
|        |              |          |            |           |          |          |           |           |                      |          |         |         |     |       |                      | 84.5   |   |   | 67    |   |   |    |
|        |              |          |            |           |          |          |           |           |                      |          |         |         |     |       |                      | 84     |   |   | 66.5  |   |   |    |
|        |              |          |            |           |          |          |           |           |                      |          |         |         |     |       |                      | 83.5   |   |   | 66    |   |   |    |
|        |              |          |            |           |          |          |           |           |                      |          |         |         |     |       |                      | 83     |   |   | 65.5  |   |   |    |
|        |              |          |            |           |          |          |           |           |                      |          |         |         |     |       |                      | 82.5   |   |   | 65    |   |   |    |
|        |              |          |            |           |          |          |           |           |                      |          |         | ]       |     |       |                      | 82     |   |   | 64.5  | ] |   |    |
|        |              |          |            |           |          |          |           |           |                      |          |         |         |     |       |                      | 81.5   |   |   | 64    |   |   |    |
|        | ,            | -        | -          |           |          |          |           |           |                      |          |         | , ,     |     |       |                      | 81     |   |   | 63.5  |   |   |    |
|        |              |          |            |           |          |          |           |           |                      |          |         | ]       |     |       |                      | 80.5   |   |   | 63    | ] |   |    |
|        |              |          |            |           |          |          |           |           |                      |          |         |         |     |       |                      | 80     |   |   | 62.5  |   |   |    |
|        |              |          |            |           |          |          |           |           |                      |          |         |         |     |       |                      | 79.5   |   |   | 62    |   |   |    |
| ach ri | der is score | ed hetwa | een O-In   | finity no | ints and | automa   | tically b | eains the | e run wit            | h a scor | e of 70 | noints  |     |       | PENALTIES: 3, 5, 10  | 79     |   |   | 61.5  |   |   | 1  |
|        |              |          |            |           |          |          |           |           |                      |          |         | Ponito  |     |       | 1 ENALTIES. 5, 5, 10 | 78.5   |   |   | 61    |   |   |    |
| Extre  | emely Poor   | , -2 Ver | y Poor, -  | ·1 Poor,  | 0 Corre  | ct, +1 G | ood, +2   |           | ood, +3 l<br>RIDER F |          |         |         |     |       |                      | 78     |   |   | 60.5  |   |   | ĺ  |