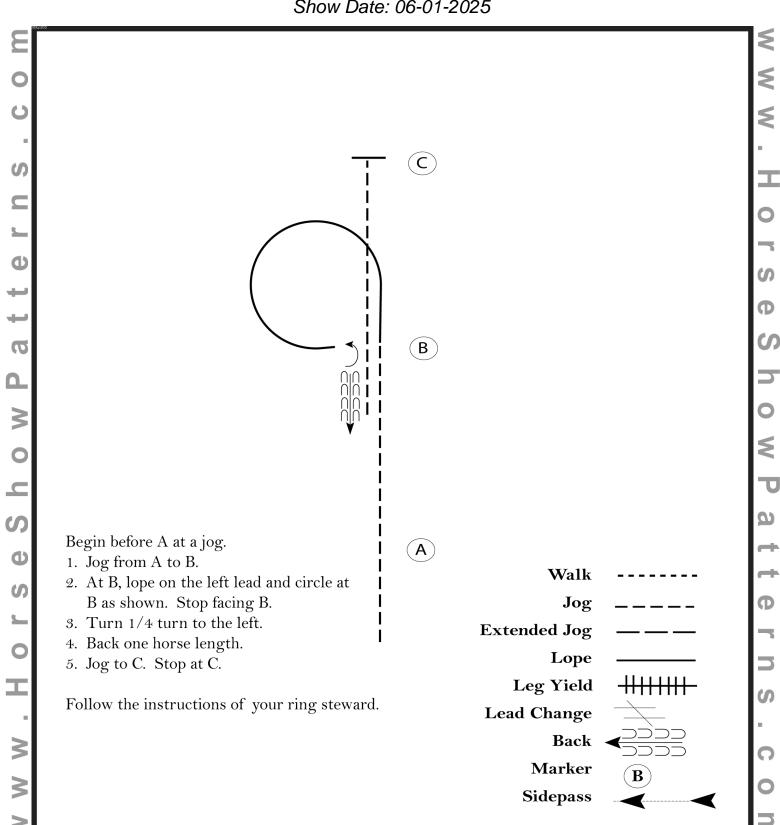

### Class 2 & 3 Showmanship

Show Date: 06-01-2025

[S/1-23]

Showmanship Show:

| Show: |  |  |
|-------|--|--|
|       |  |  |

Horsemanship

Date:

| LICD | Da44a   | #CMC/L  |           |
|------|---------|---------|-----------|
| пор  | Pattern | #SMS/Le | evel 1-23 |