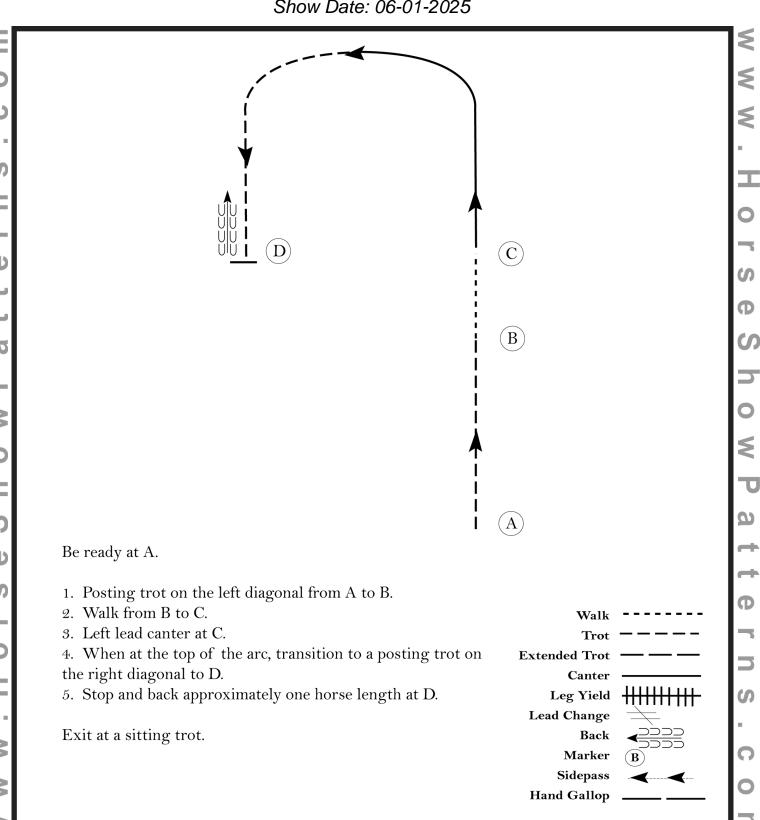

### **WT Horsemanship**

Show Date: 06-01-2025

seShowPatt

[WH/WT-17]

Showmanship Show: Horsemanship Date:

| Class:                        |            |        |
|-------------------------------|------------|--------|
| HSP Pattern #HMS/Walk Trot-17 | Equitation | Judge: |