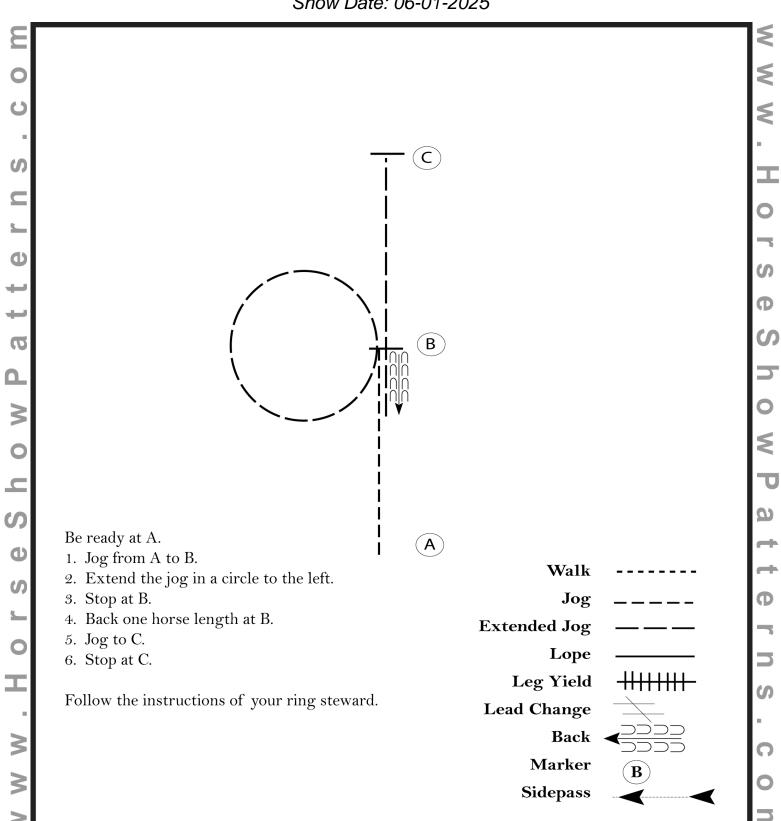

### Class 4 & 5 Showmanship

Show Date: 06-01-2025

[S/WT-23]

Showmanship

| Show: |  |  |  |
|-------|--|--|--|
|       |  |  |  |

Horsemanship

| _     |  |
|-------|--|
| Data: |  |
| Dale. |  |

| <b>HSP Pattern</b> | #SMS/Walk | Trot-23 |
|--------------------|-----------|---------|